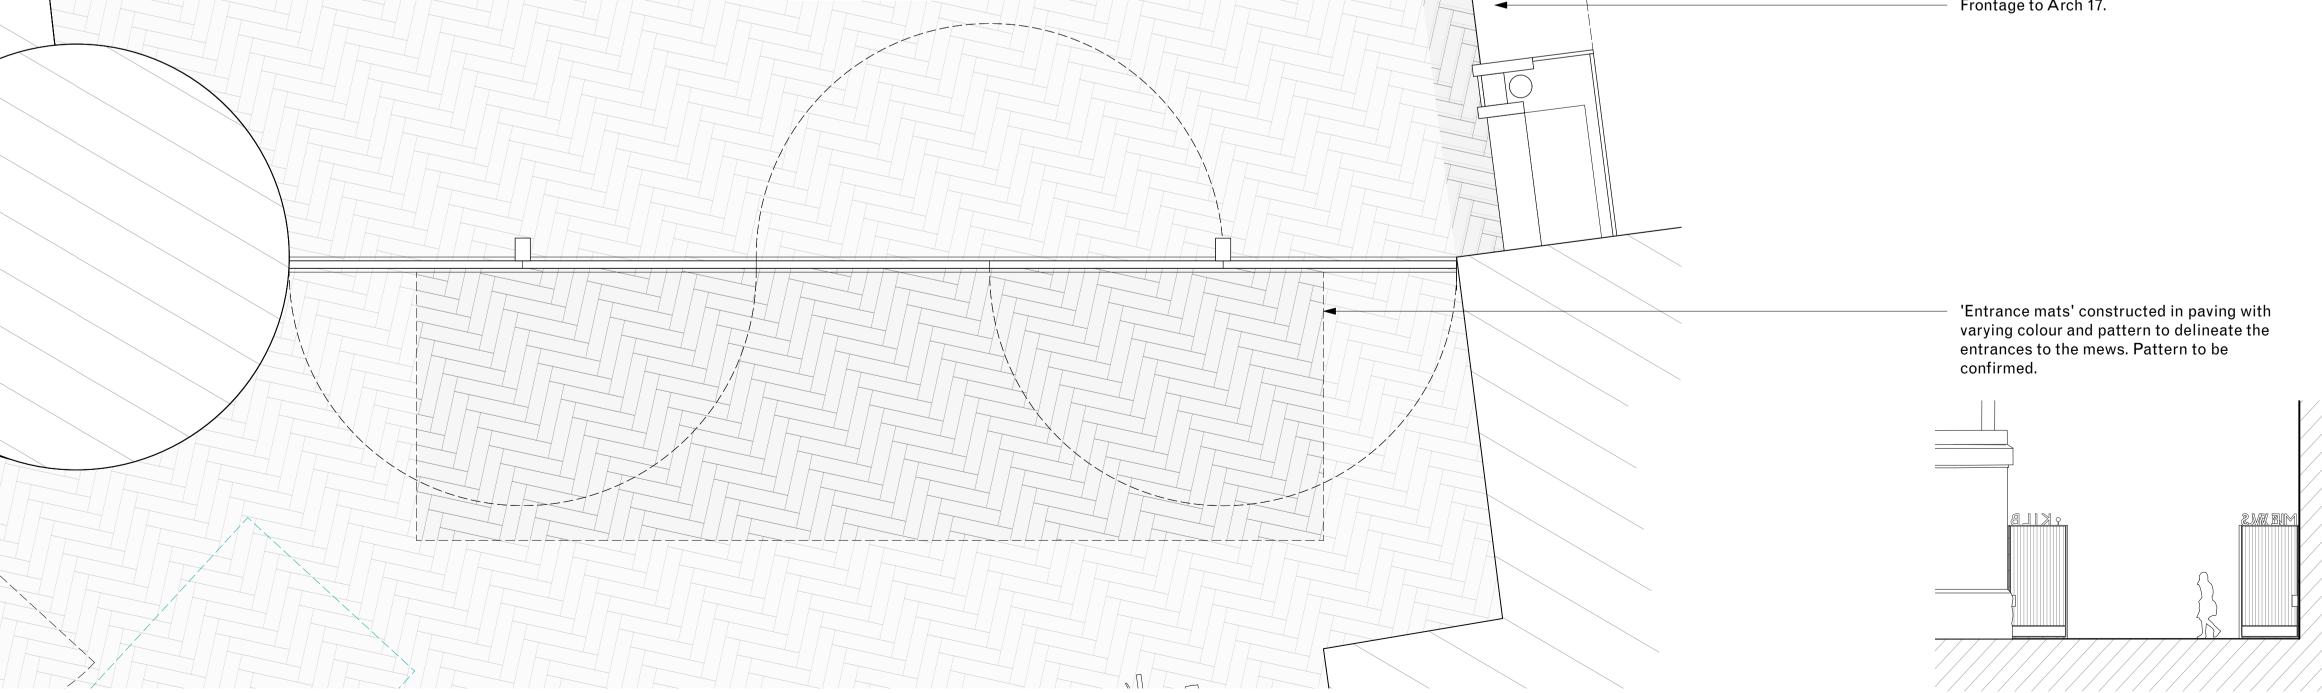

CLIENT

Transport for London 1:25@A1 1:50@A3

DRAWINGTITLE

STATUS

Gates: Kilburn Mews

RIBA Stage 3 West

DRAWING NUMBER

**CREATION DATE** 2108-S3-615--07.07.2022