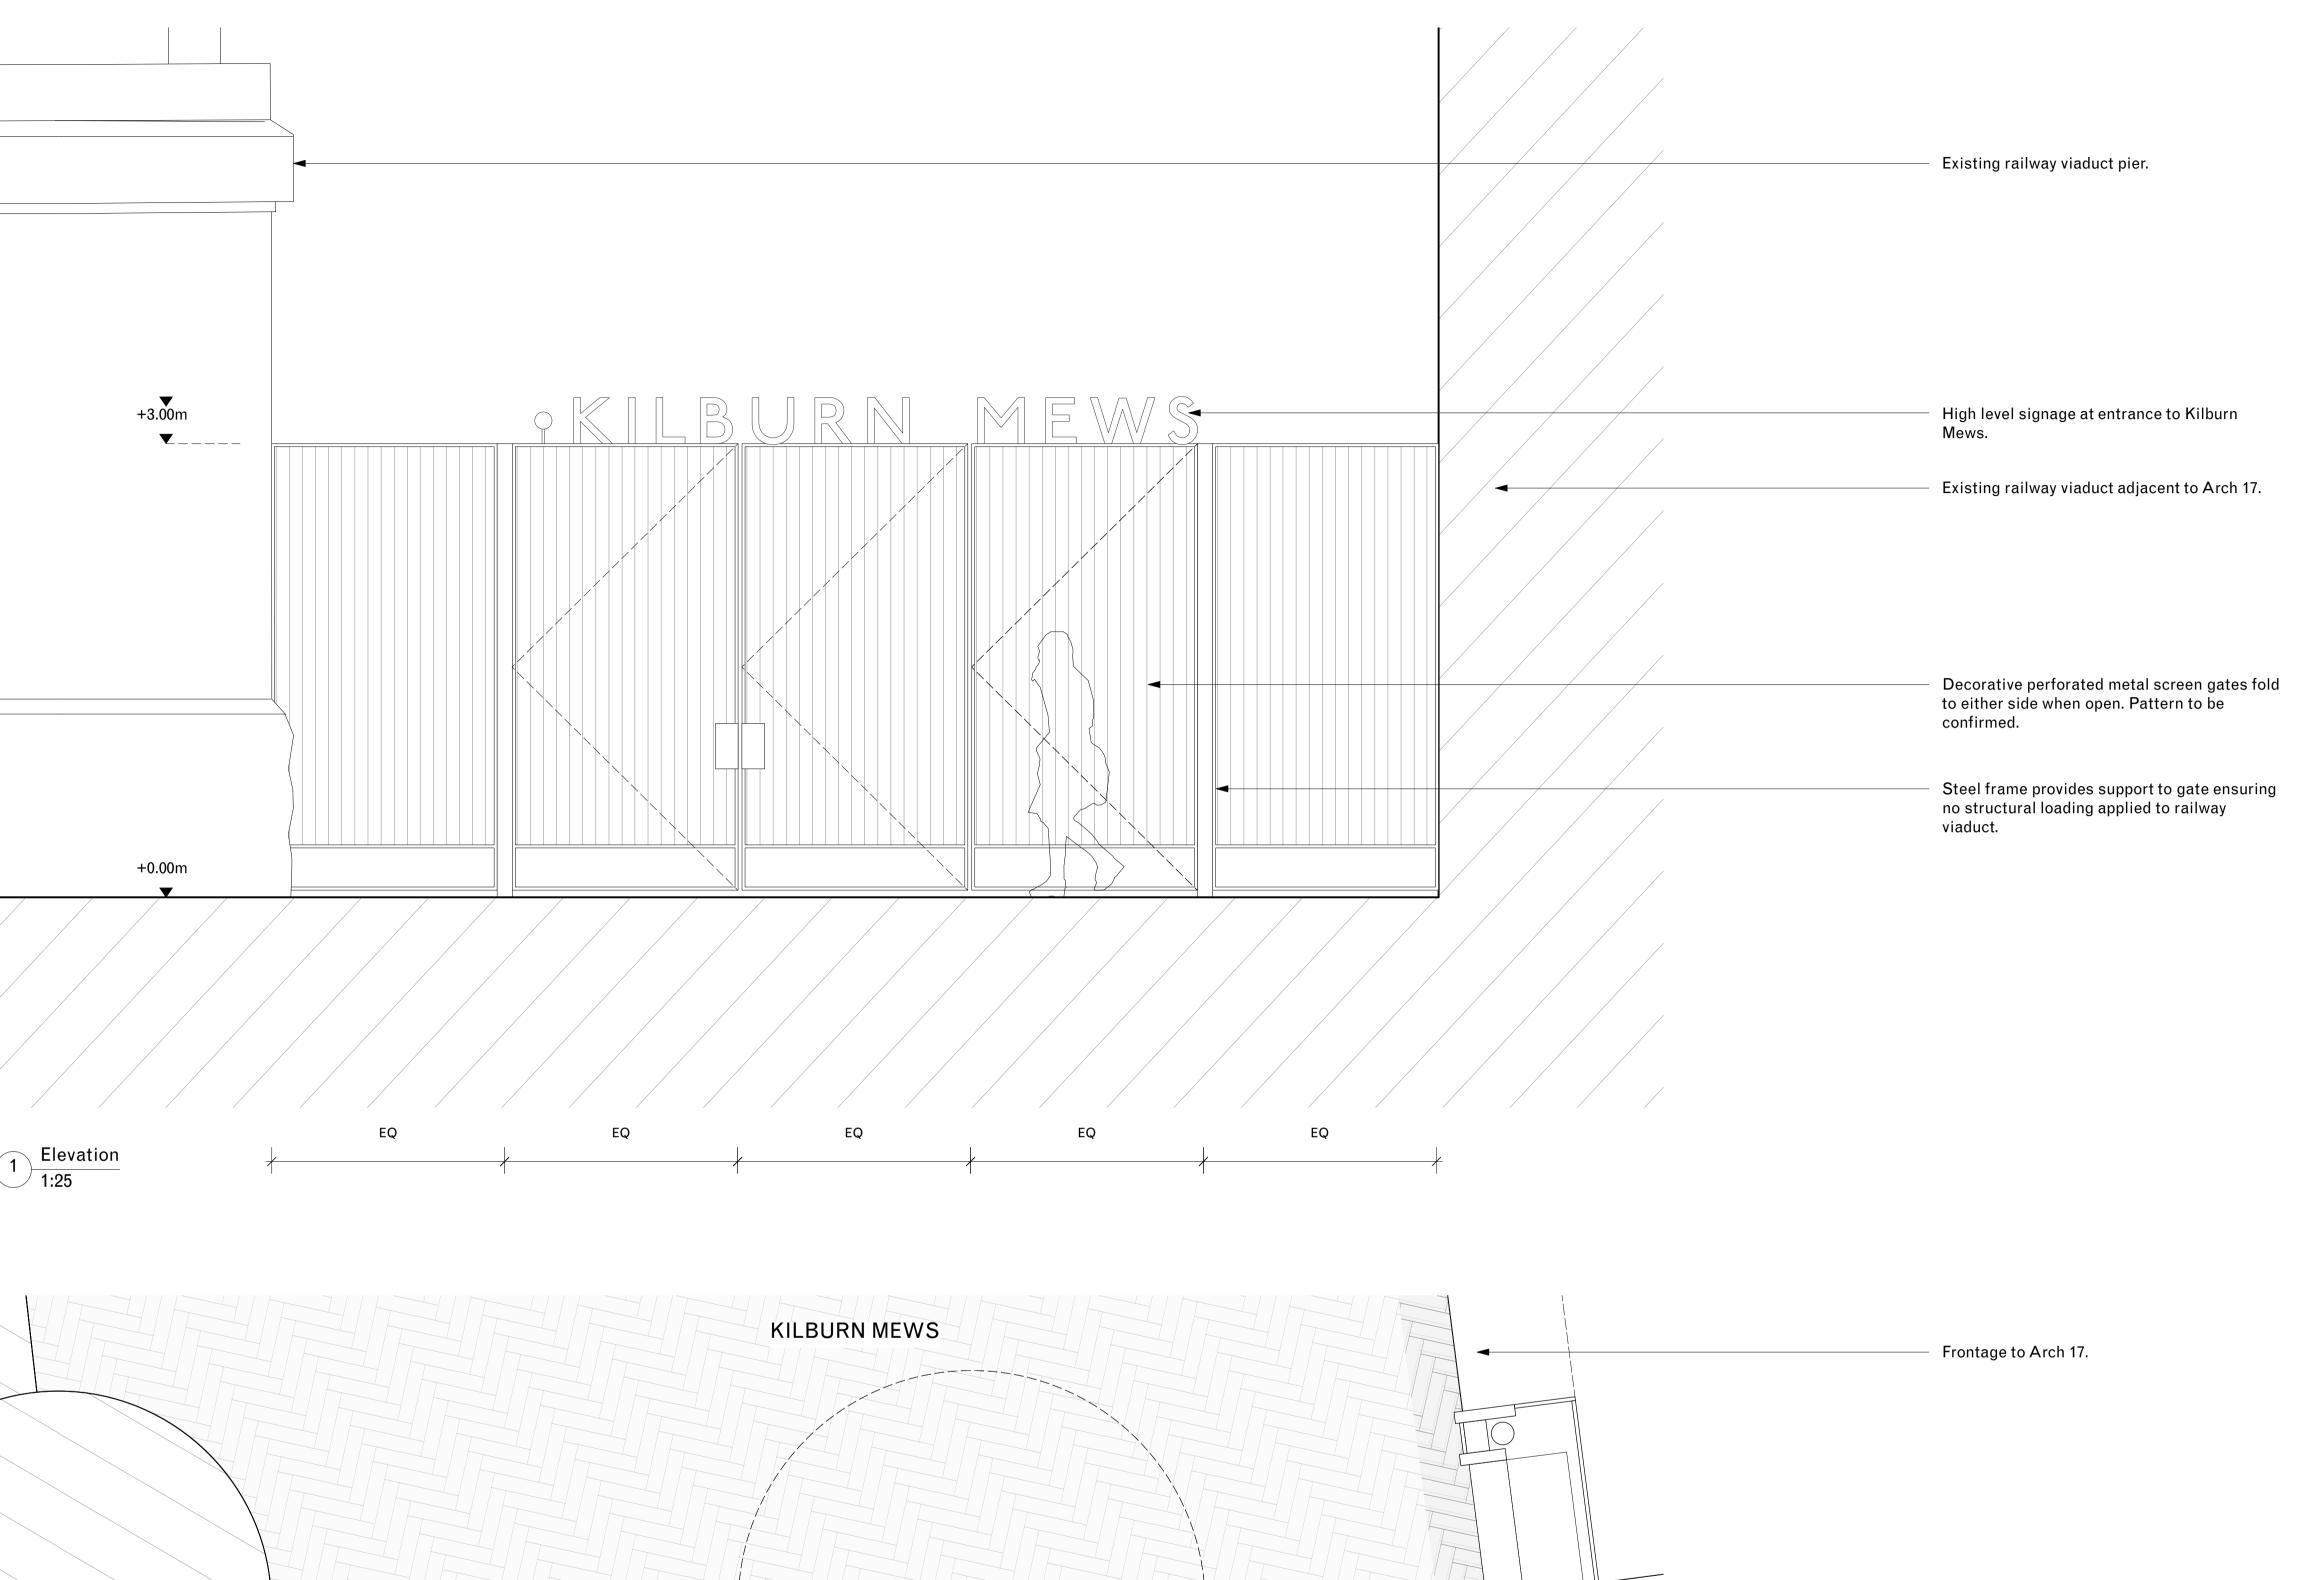

CLIENT

Transport for London 1:25@A1 1:50@A3

DRAWINGTITLE

STATUS

Gates: Kilburn Mews

RIBA Stage 3 West

DRAWING NUMBER

**CREATION DATE** 2108-S3-615--07.07.2022