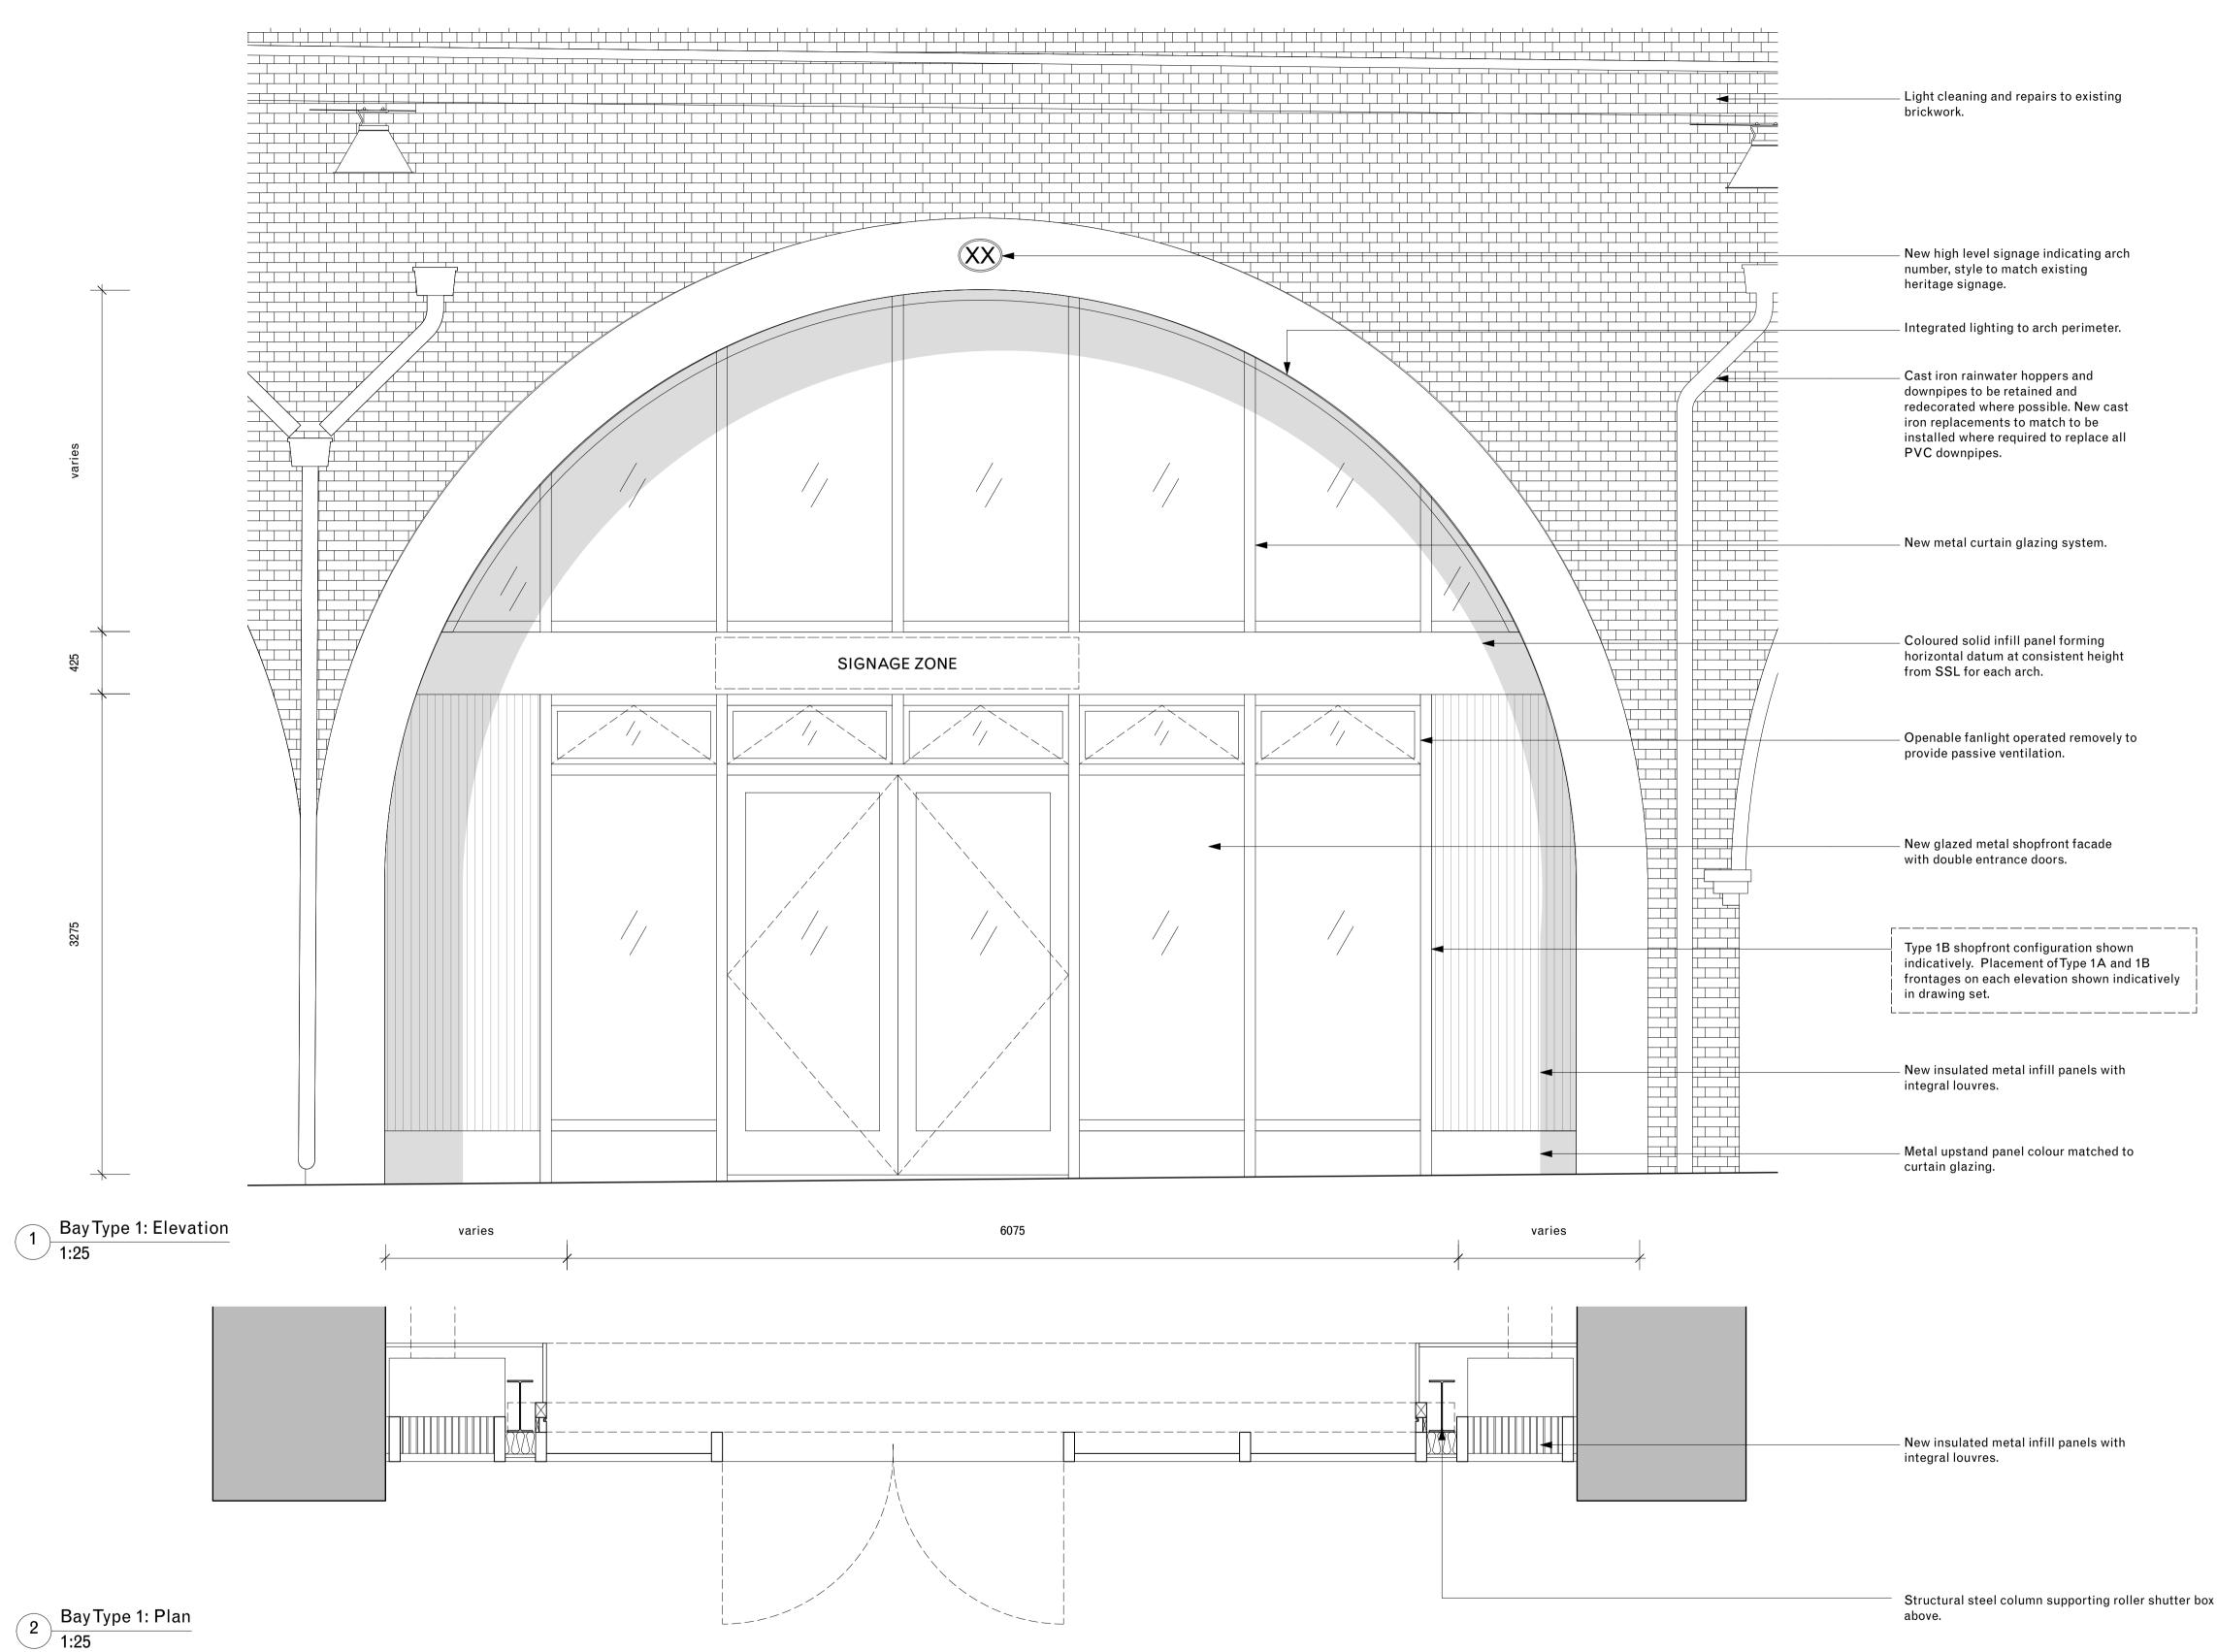

## FAMILY OF SHOPFRONTTYPES ORGANISED BY ELEVATION. PLACEMENT OF TYPES ON EACH ELEVATION SHOWN INDICATIVELY WITHIN THE DRAWING SET.

TELEPHONE +44 (0) 207 729 4140

EMAIL studio@dk-cm.com

WEBSITE www.dk-cm.com ADDRESS Unit 12, 5 Durham Yard Teesdale Street London, E2 6QF

DRAWING NUMBER 2108-S3-601--

PROJECT

CLIENT

Kilburn Arches

Transport for London

Typical Bay Study: Type 1

DRAWINGTITLE

DRAWN/ CHECKED

## 3 Bay Type 1: Elevation 1:25

| Revision |                        |            |
|----------|------------------------|------------|
| DR1      | Draft Planning Set     | 08/07/2022 |
| DR2      | Draft Planning Set     | 15/07/2022 |
| DR3      | Planning draft updates | 05/08/2022 |
| -        | PLANNING               | 19/08/2022 |
|          |                        |            |
|          |                        |            |
|          |                        |            |
|          |                        |            |
|          |                        |            |
|          |                        |            |