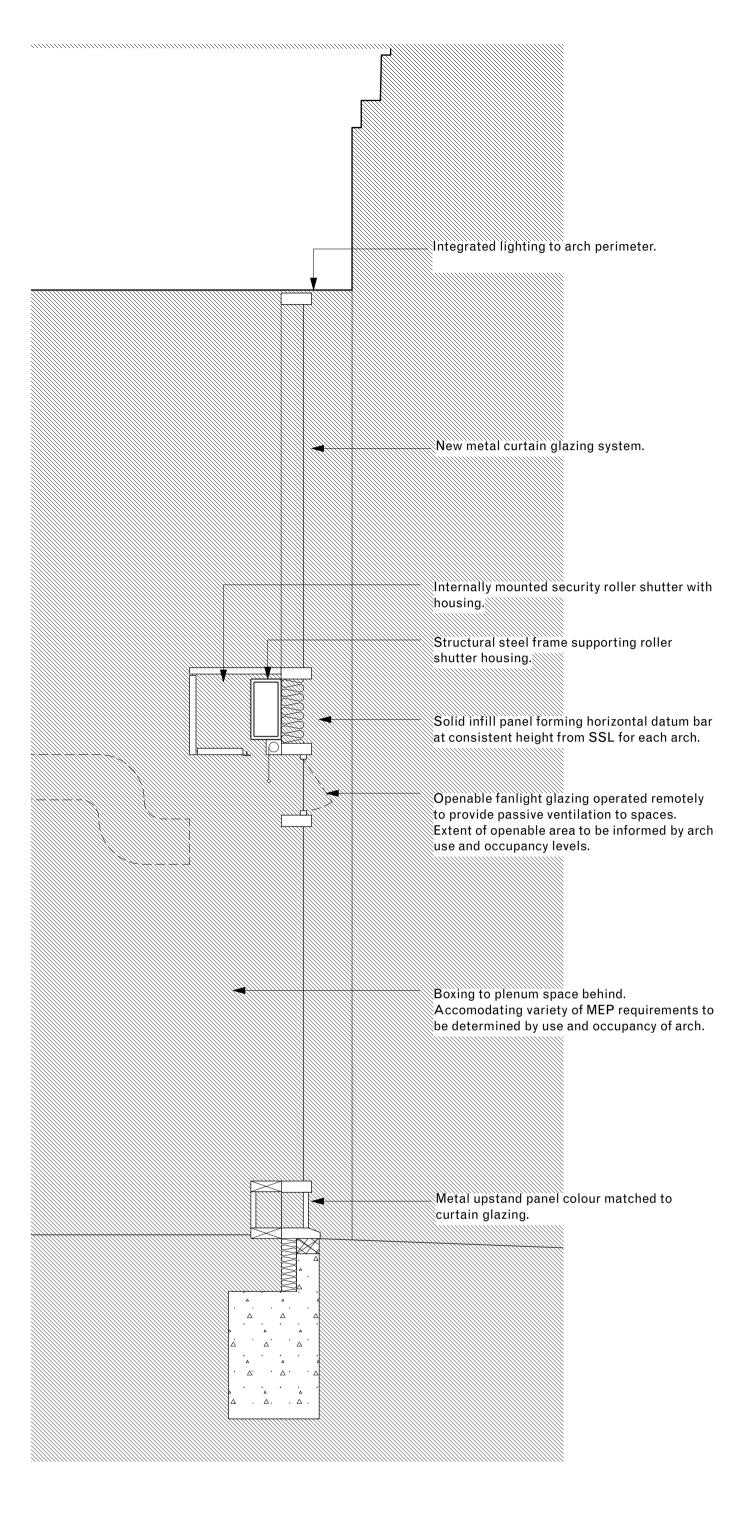

## FAMILY OF SHOPFRONTTYPES ORGANISED BY ELEVATION. PLACEMENT OF TYPES ON EACH ELEVATION SHOWN INDICATIVELY WITHIN THE DRAWING SET.

TELEPHONE +44 (0) 207 729 4140

EMAIL studio@dk-cm.com

WEBSITE www.dk-cm.com ADDRESS Unit 12, 5 Durham Yard Teesdale Street London, E2 6QF

DRAWING NUMBER 2108-S3-601--

PROJECT

CLIENT

Kilburn Arches

Transport for London

Typical Bay Study: Type 1

DRAWINGTITLE

DRAWN/ CHECKED

## 3 Bay Type 1: Elevation 1:25

| Revision |                        |            |
|----------|------------------------|------------|
| DR1      | Draft Planning Set     | 08/07/2022 |
| DR2      | Draft Planning Set     | 15/07/2022 |
| DR3      | Planning draft updates | 05/08/2022 |
| -        | PLANNING               | 19/08/2022 |
|          |                        |            |
|          |                        |            |
|          |                        |            |
|          |                        |            |
|          |                        |            |
|          |                        |            |