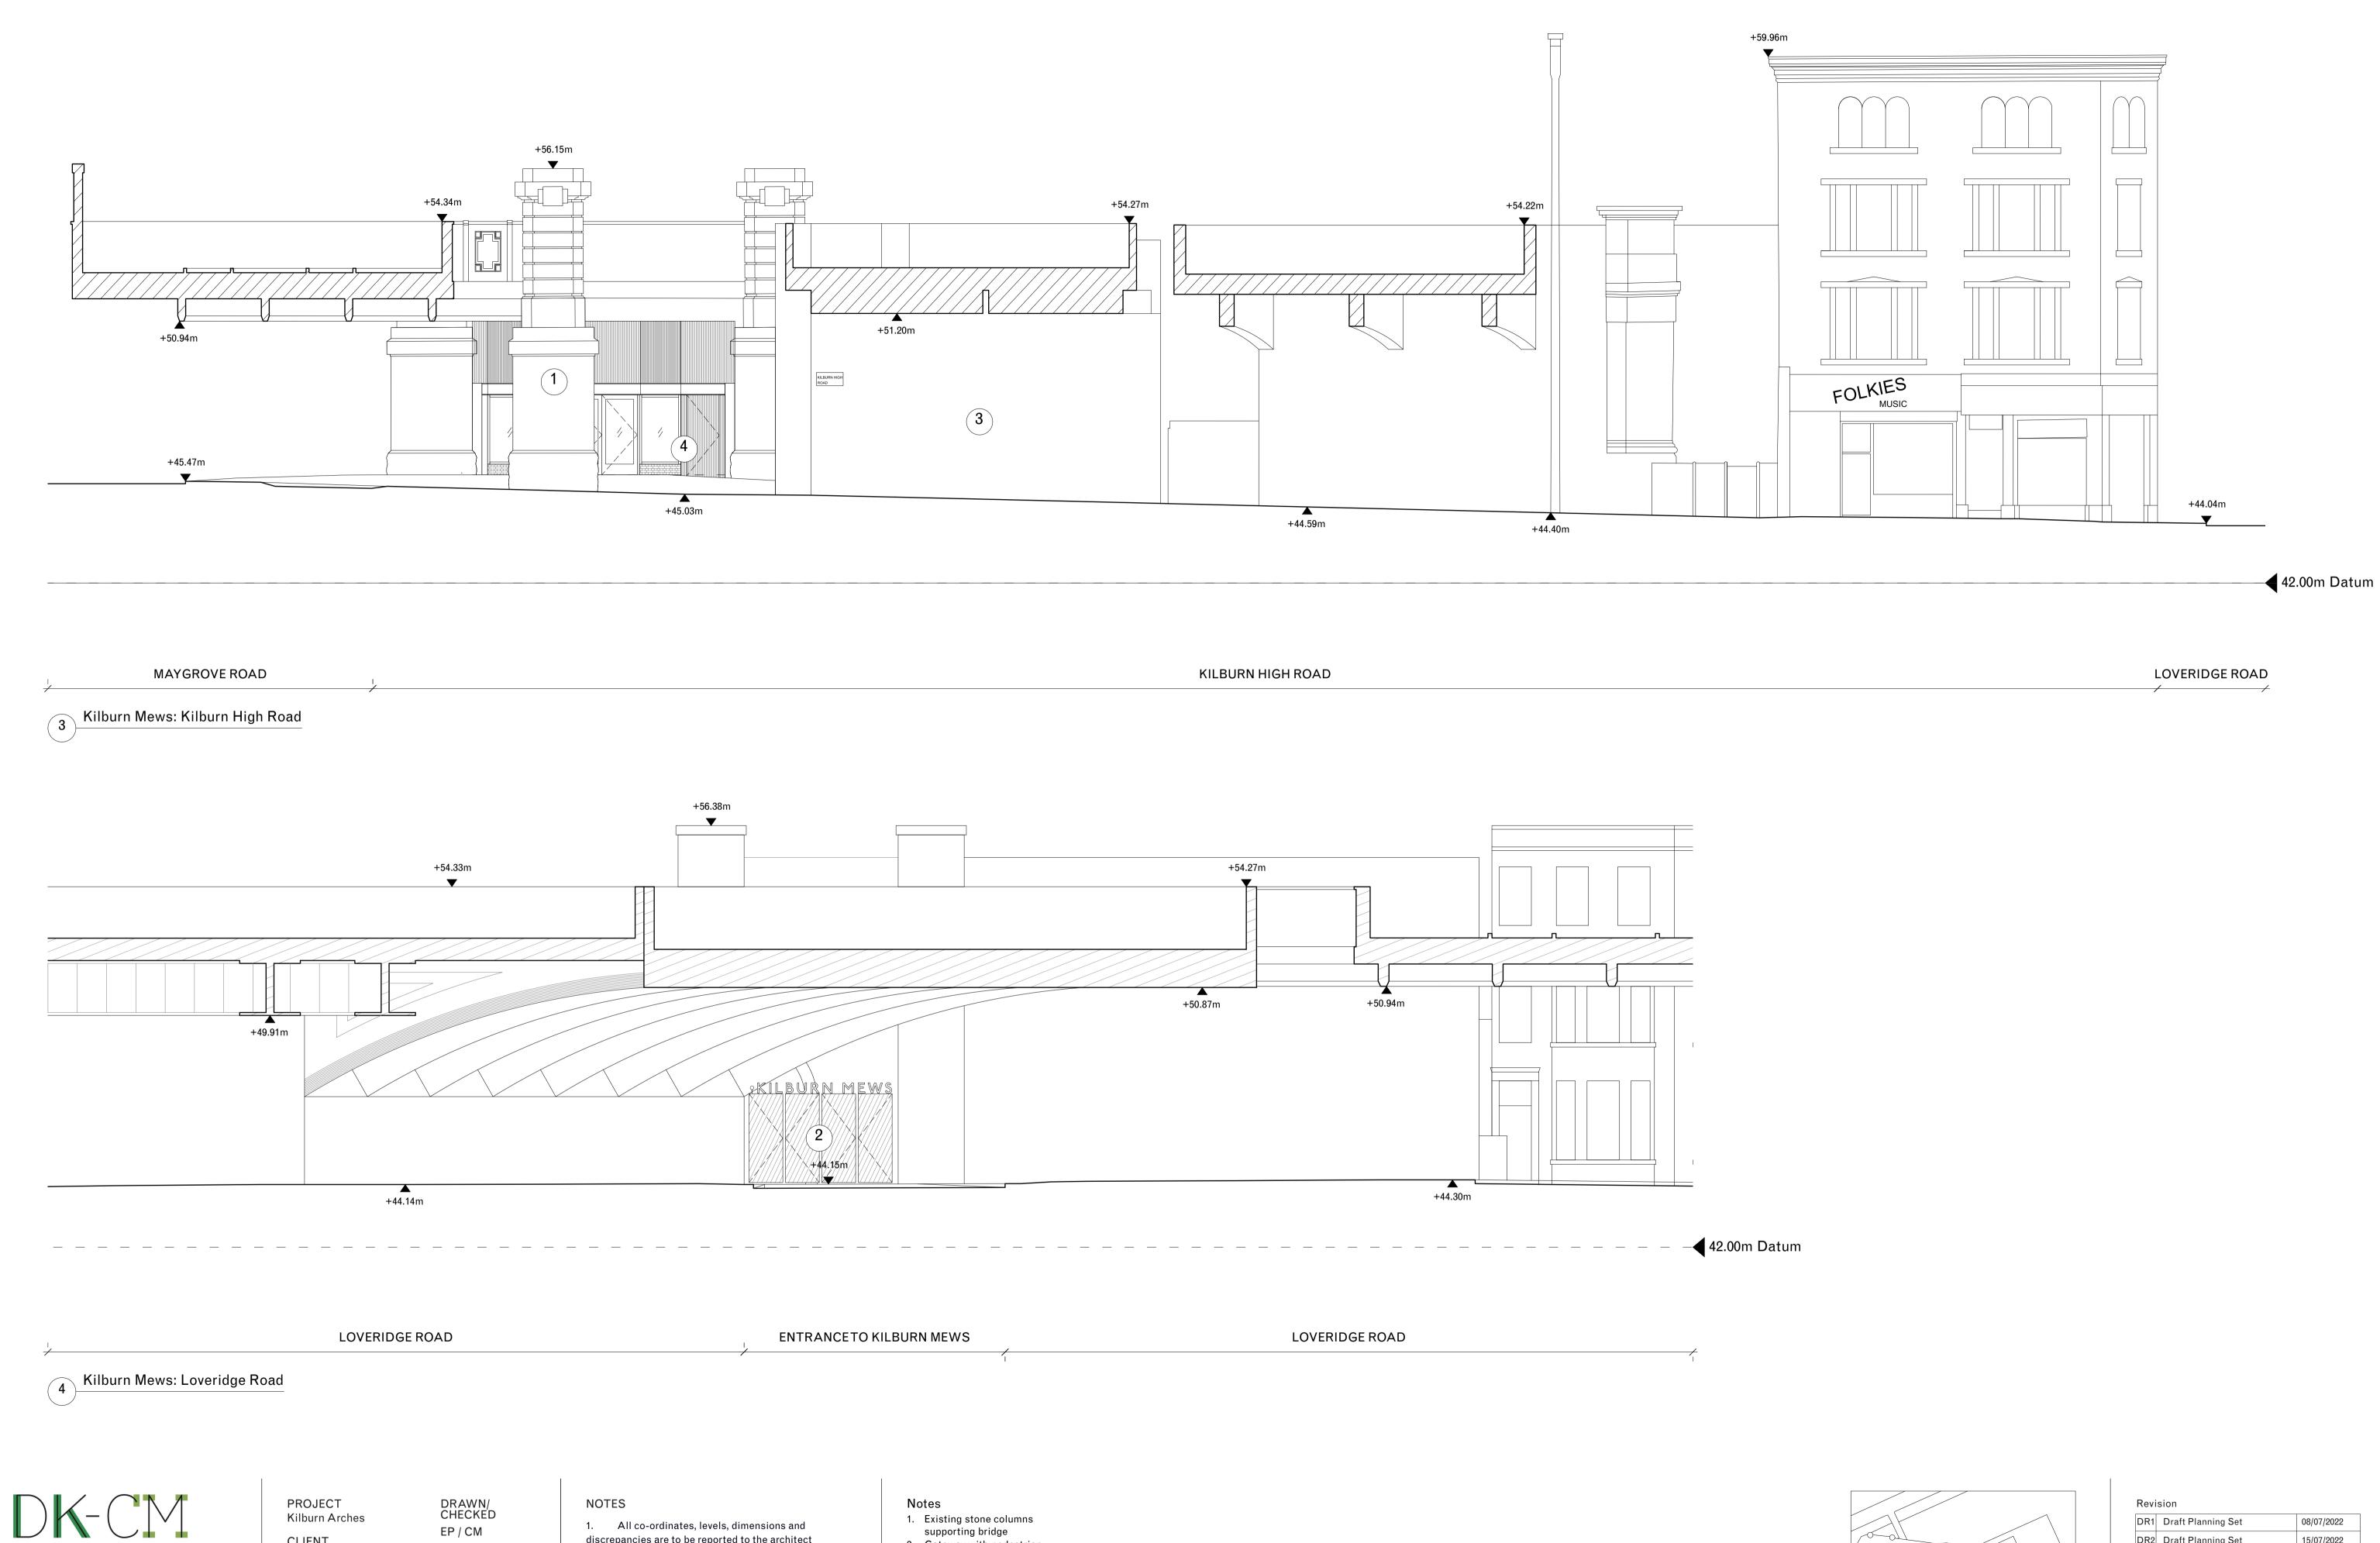

TELEPHONE +44 (0) 207 729 4140

EMAIL studio@dk-cm.com

WEBSITE www.dk-cm.com ADDRESS Unit 12, 5 Durham Yard Teesdale Street London, E2 6QF

CLIENT Transport for London

DRAWINGTITLE Proposed elevations: Kilburn High Road and Loveridge Road DRAWING NUMBER 2108-S3-204--

- 2. Gateway with pedestrian,
- emergency vehicle and delivery vehicle access only
- 3. Mural on bridge structure 4. New commercial unit to be constructed beneath bridge in place of existing. Decorative metal screen above to underside of bridge.