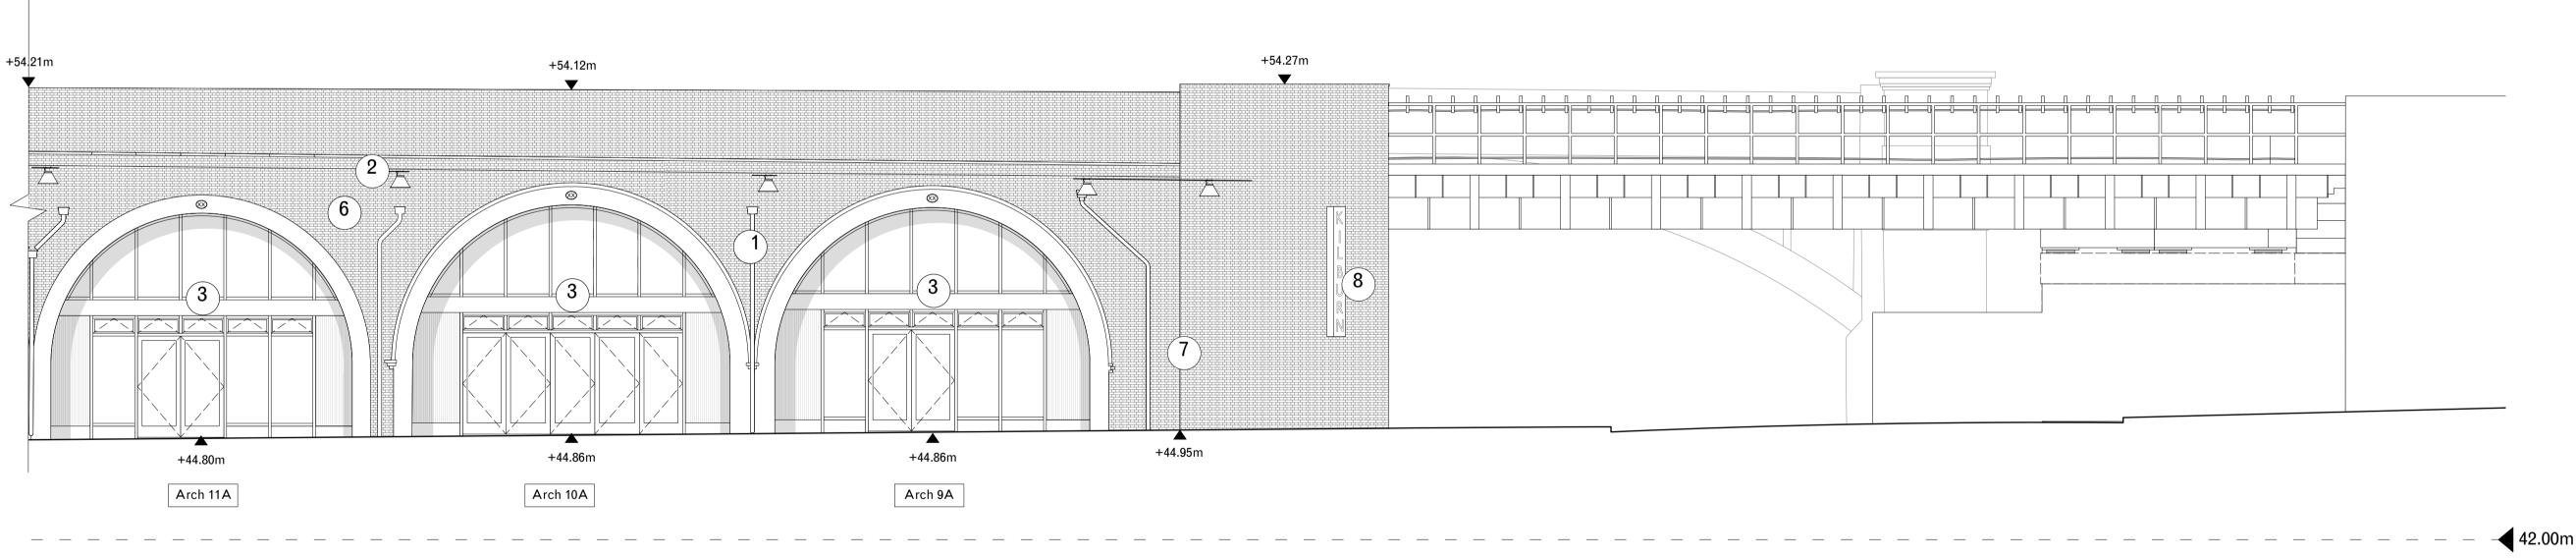

Transport for London

Proposed elevations:

Kilburn Mews South

DRAWINGTITLE

4. All drawings to be read in conjunction with architectural specification.

5. Do not scale from these drawings. Use figured dimensions only.

6. All dimensions in mm.

KILBURN HIGH ROAD

Notes

- 1. Cast iron rainwater hoppers and downpipes to be retained and redecorated where possible. New cast iron replacements to match to be installed where required to
- replace all PVC downpipes. 2. New catenary lighting above Kilburn Mews
- 3. New frontages to existing arches
- 4. Cycle storage to be located within Arch 15a
- 5. Gateway with pedestrian,
- emergency vehicle and
- delivery vehicle access only 6. Light cleaning and repairs to
- existing brickwork.
- 7. Gateway to Kilburn Mews with pedestrian access,
- allowance made for vehicular access for emergency vehicles.
- 8. Indicative location of new high level entrance signage.

- 42.00m Datum

| DR1 | Draft Planning Set     | 08/07/2022 |
|-----|------------------------|------------|
| DR2 | Draft Planning Set     | 15/07/2022 |
| DR3 | Planning draft updates | 05/08/2022 |
| -   | PLANNING               | 19/08/2022 |
|     |                        |            |
|     |                        |            |
|     |                        |            |
|     |                        |            |
|     |                        |            |
|     |                        |            |