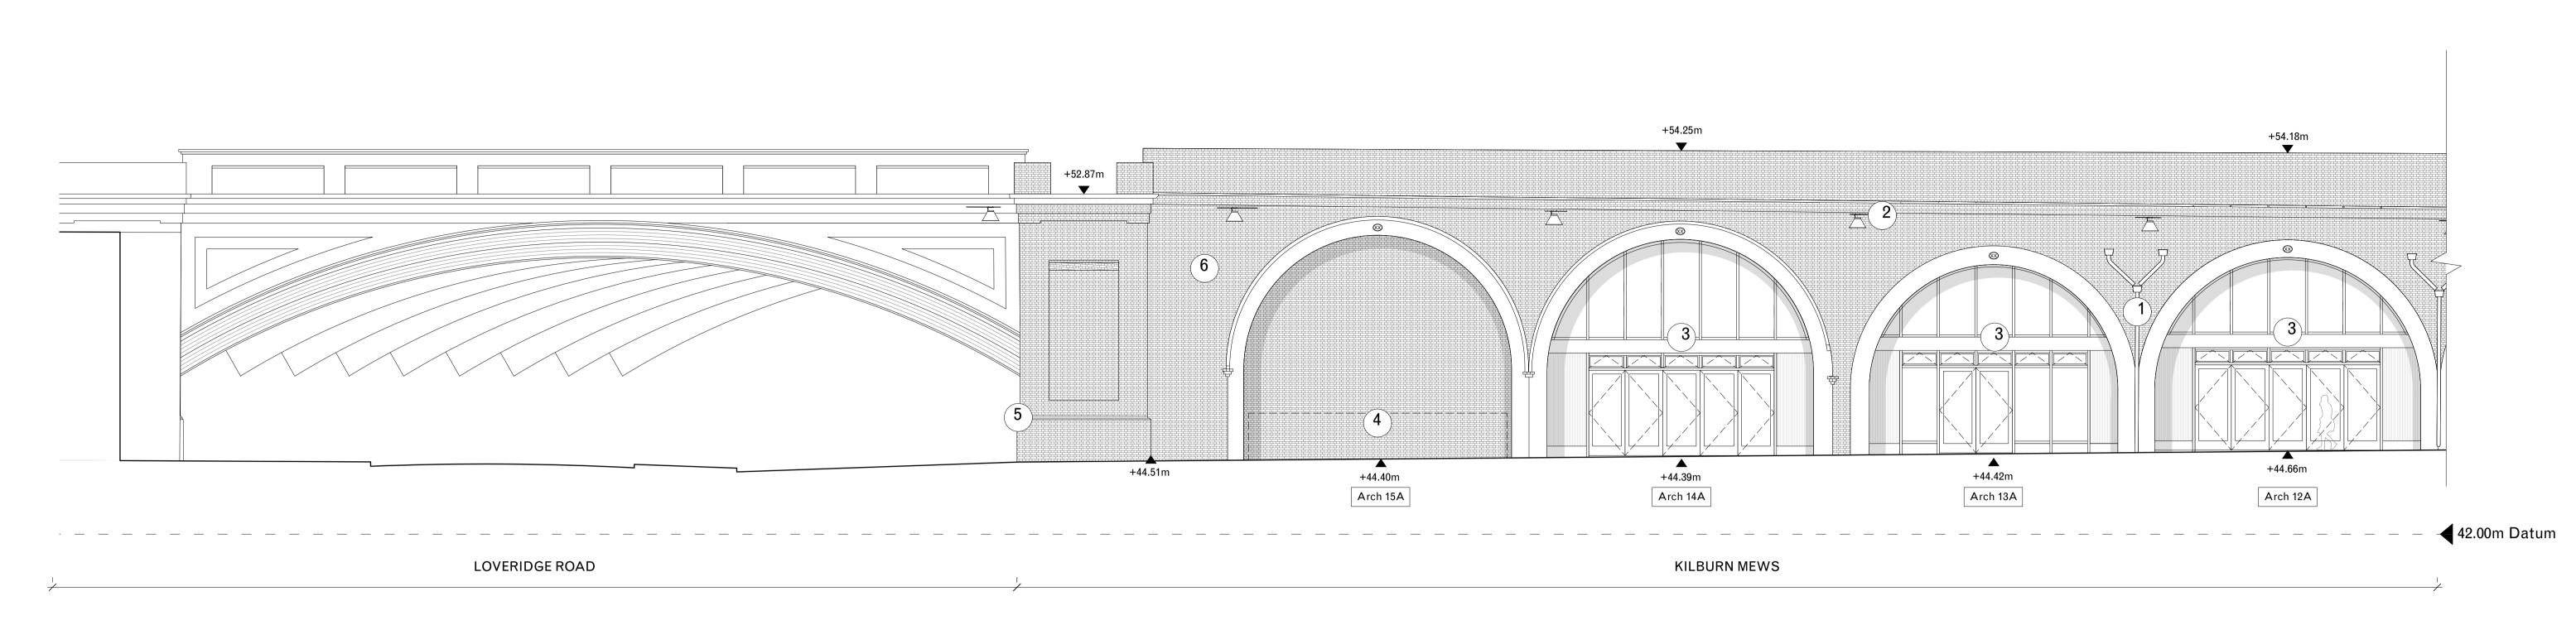

Transport for London

Proposed elevations:

Kilburn Mews South

DRAWINGTITLE

4. All drawings to be read in conjunction with architectural specification.

5. Do not scale from these drawings. Use figured dimensions only.

6. All dimensions in mm.

KILBURN HIGH ROAD

Notes

- 1. Cast iron rainwater hoppers and downpipes to be retained and redecorated where possible. New cast iron replacements to match to be installed where required to
- replace all PVC downpipes. 2. New catenary lighting above Kilburn Mews
- 3. New frontages to existing arches
- 4. Cycle storage to be located within Arch 15a
- 5. Gateway with pedestrian,
- emergency vehicle and
- delivery vehicle access only 6. Light cleaning and repairs to
- existing brickwork.
- 7. Gateway to Kilburn Mews with pedestrian access,
- allowance made for vehicular access for emergency vehicles.
- 8. Indicative location of new high level entrance signage.

- 42.00m Datum

| DR1 | Draft Planning Set     | 08/07/2022 |
|-----|------------------------|------------|
| DR2 | Draft Planning Set     | 15/07/2022 |
| DR3 | Planning draft updates | 05/08/2022 |
| -   | PLANNING               | 19/08/2022 |
|     |                        |            |
|     |                        |            |
|     |                        |            |
|     |                        |            |
|     |                        |            |
|     |                        |            |