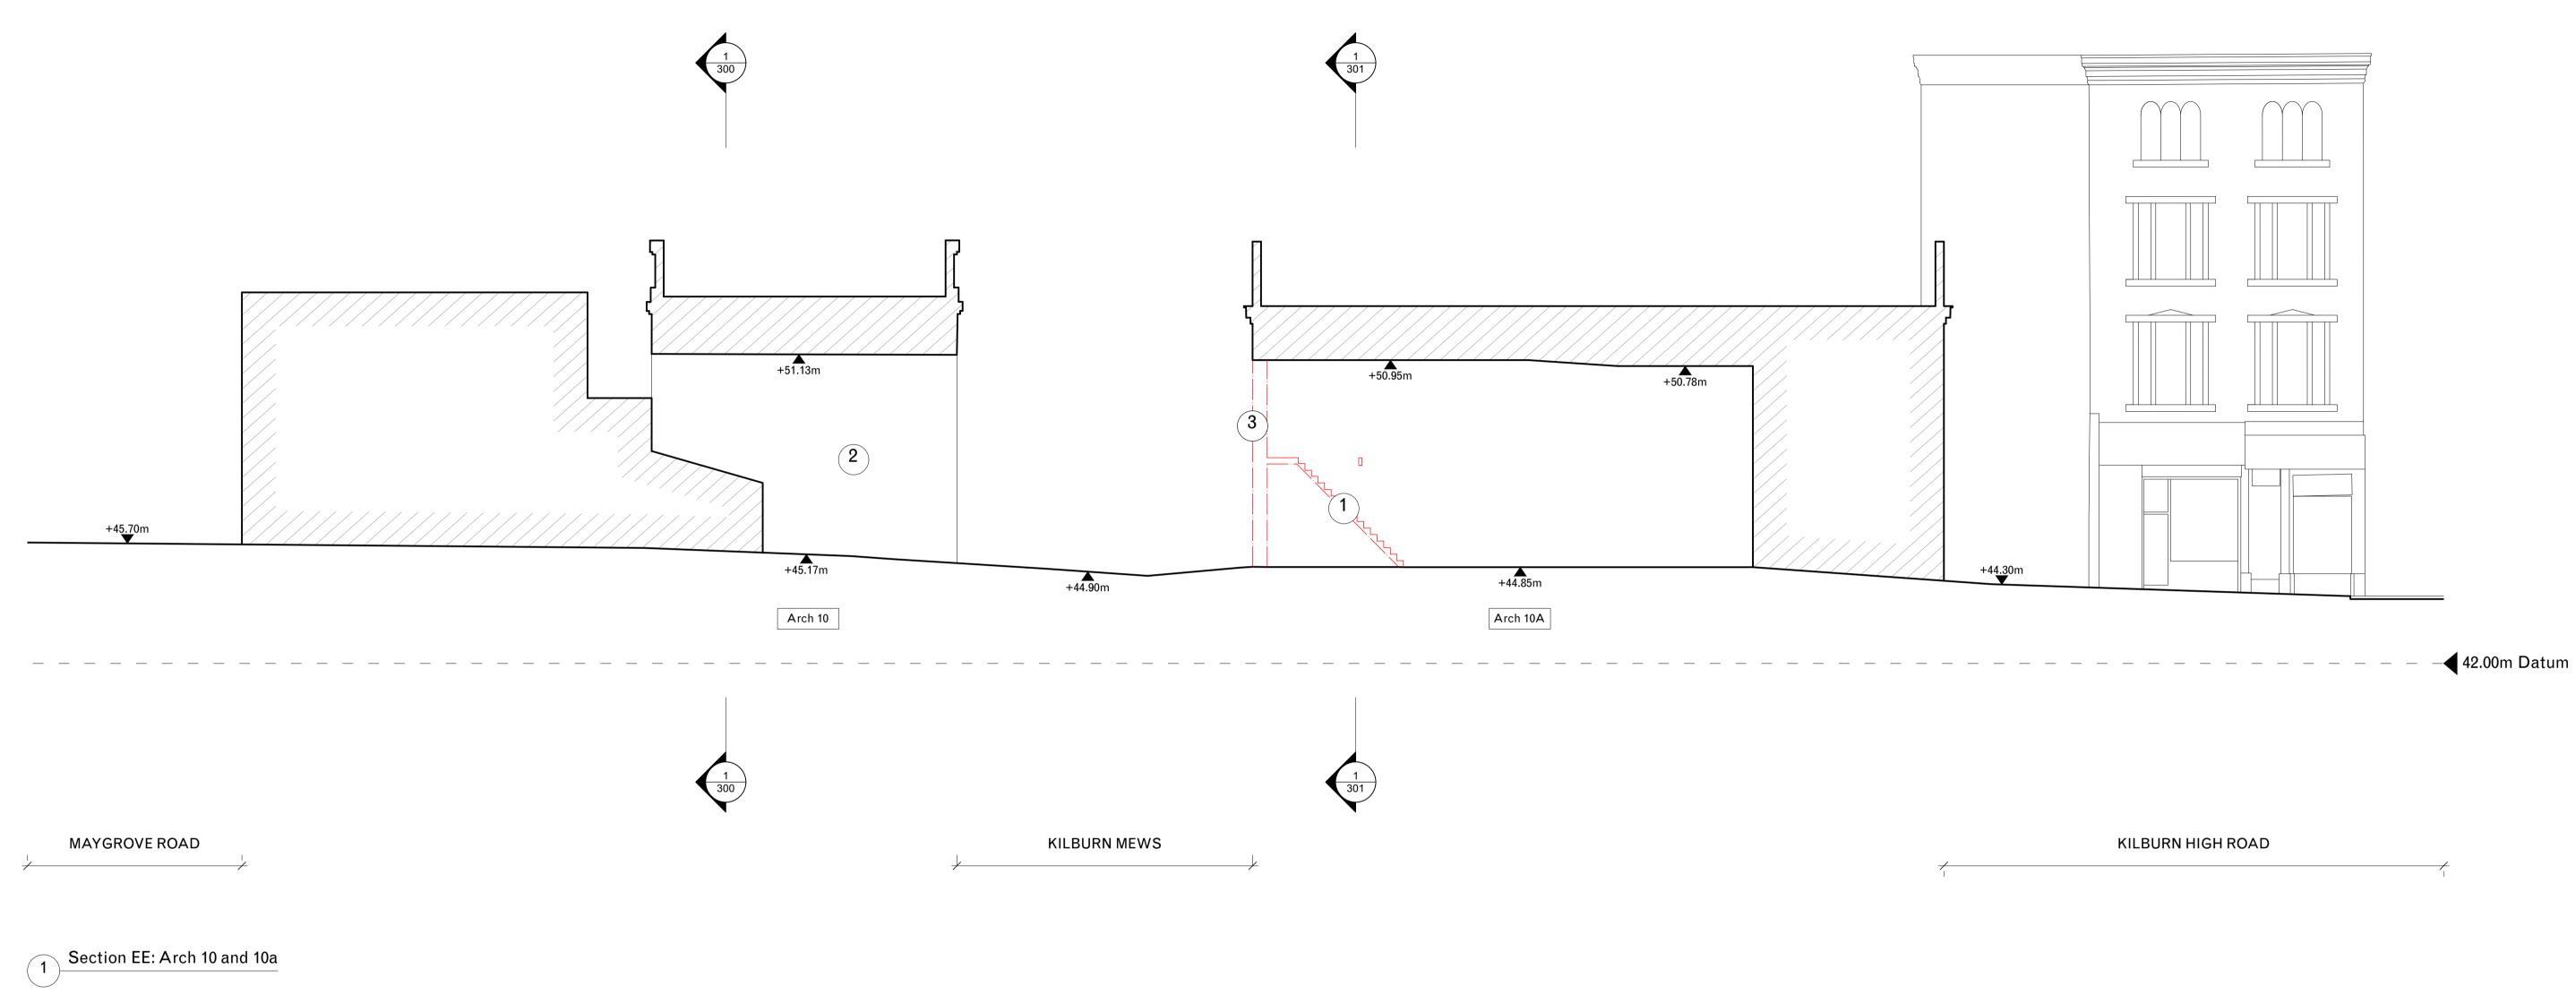

Transport for London

DRAWINGTITLE

DRAWN/ CHECKED EP / CM

SCALE 1:100@A1 1:200@A3

Existing sections: Arch 10 STATUS Stage 3

> CREATION DATE 07.07.2022

- Existing internal fit-out including floors, partitions, linings, finishes and services to be removed.
- 2. Pedestrian access from
- Maygrove Road
- Existing frontages removed along Kilburn Mews

| DR1 | Draft Planning Set | 15/07/2022 |
|-----|--------------------|------------|
| -   | PLANNING           | 19/08/2022 |
|     |                    |            |
|     |                    |            |
|     |                    |            |
|     |                    |            |
|     |                    |            |
|     |                    |            |
|     |                    |            |
|     |                    |            |