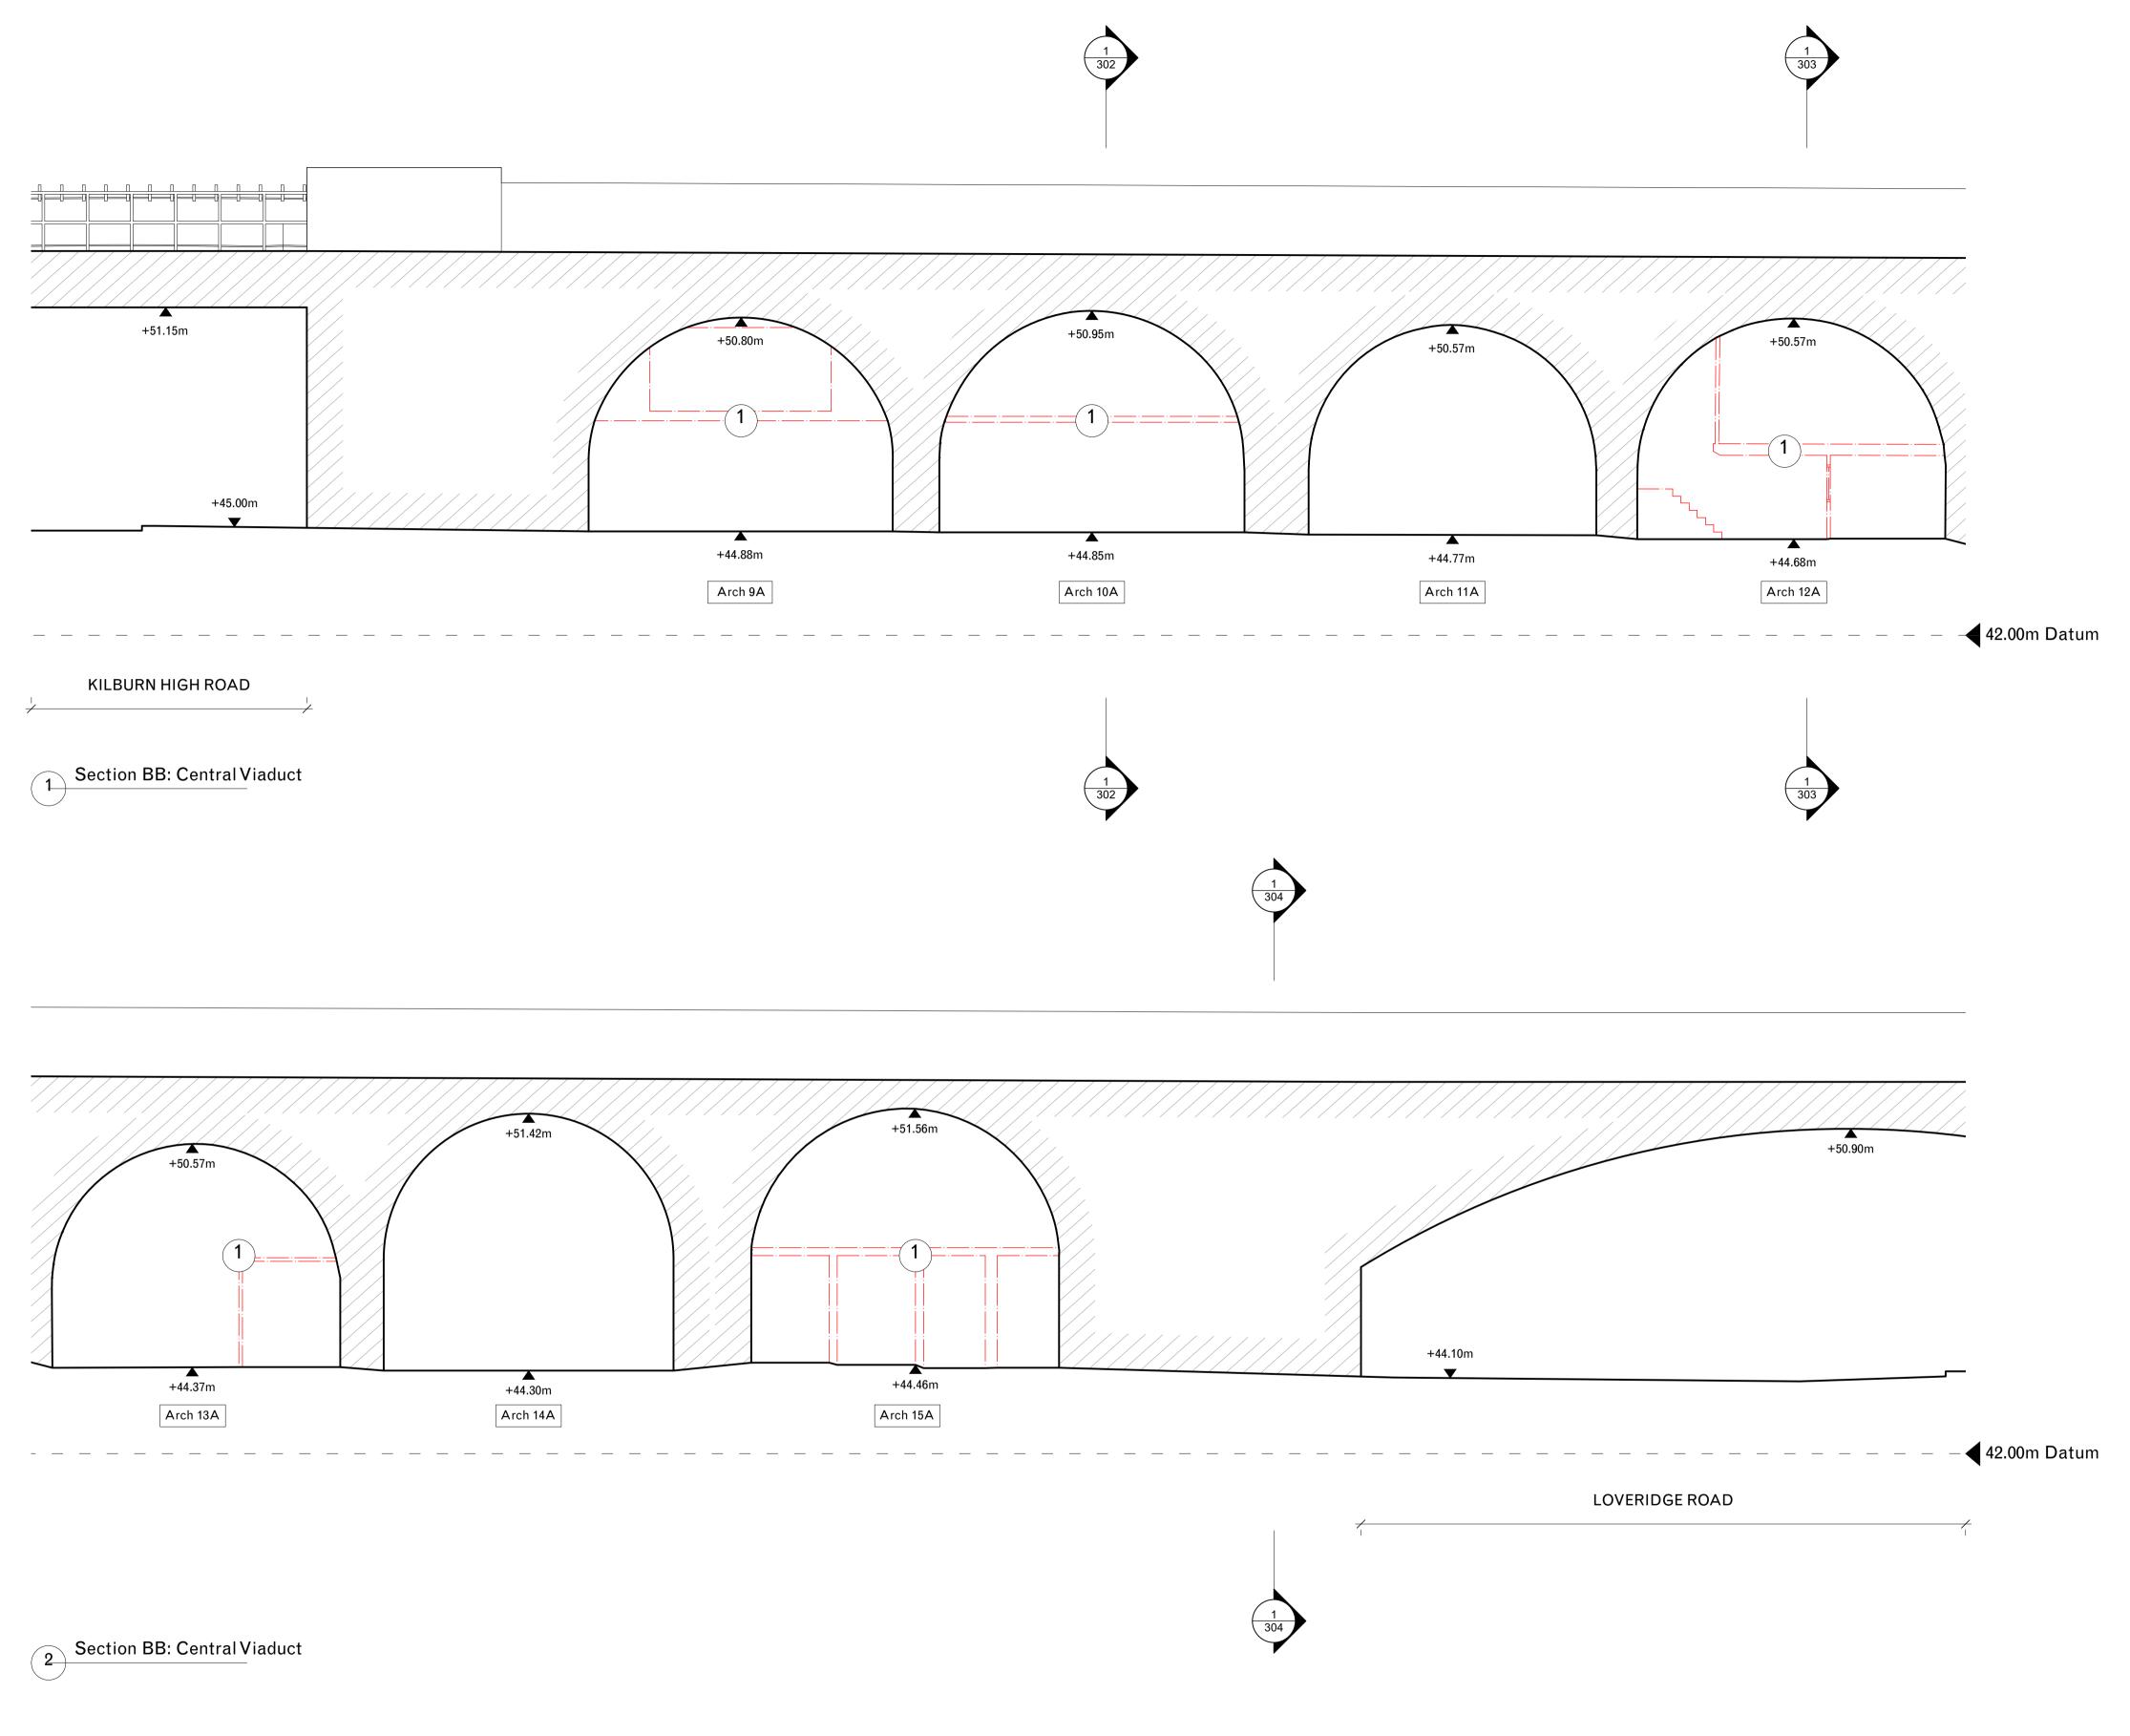

TELEPHONE +44 (0) 207 729 4140 **EMAIL** studio@dk-cm.com WEBSITE

www.dk-cm.com

**ADDRESS** Unit 12, 5 Durham Teesdale Street London, E2 6QF

PROJECT DRAWN/ CHECKED Kilburn Arches EP / CM CLIENT SCALE Transport for London 1:100@A1

1:200@A3 DRAWINGTITLE Existing sections: Kilburn STATUS Mews South Viaduct Stage 3

**CREATION DATE** DRAWING NUMBER 2108-S3-X-301--07.07.2022

NOTES

 All co-ordinates, levels, dimensions and discrepancies are to be reported to the architect