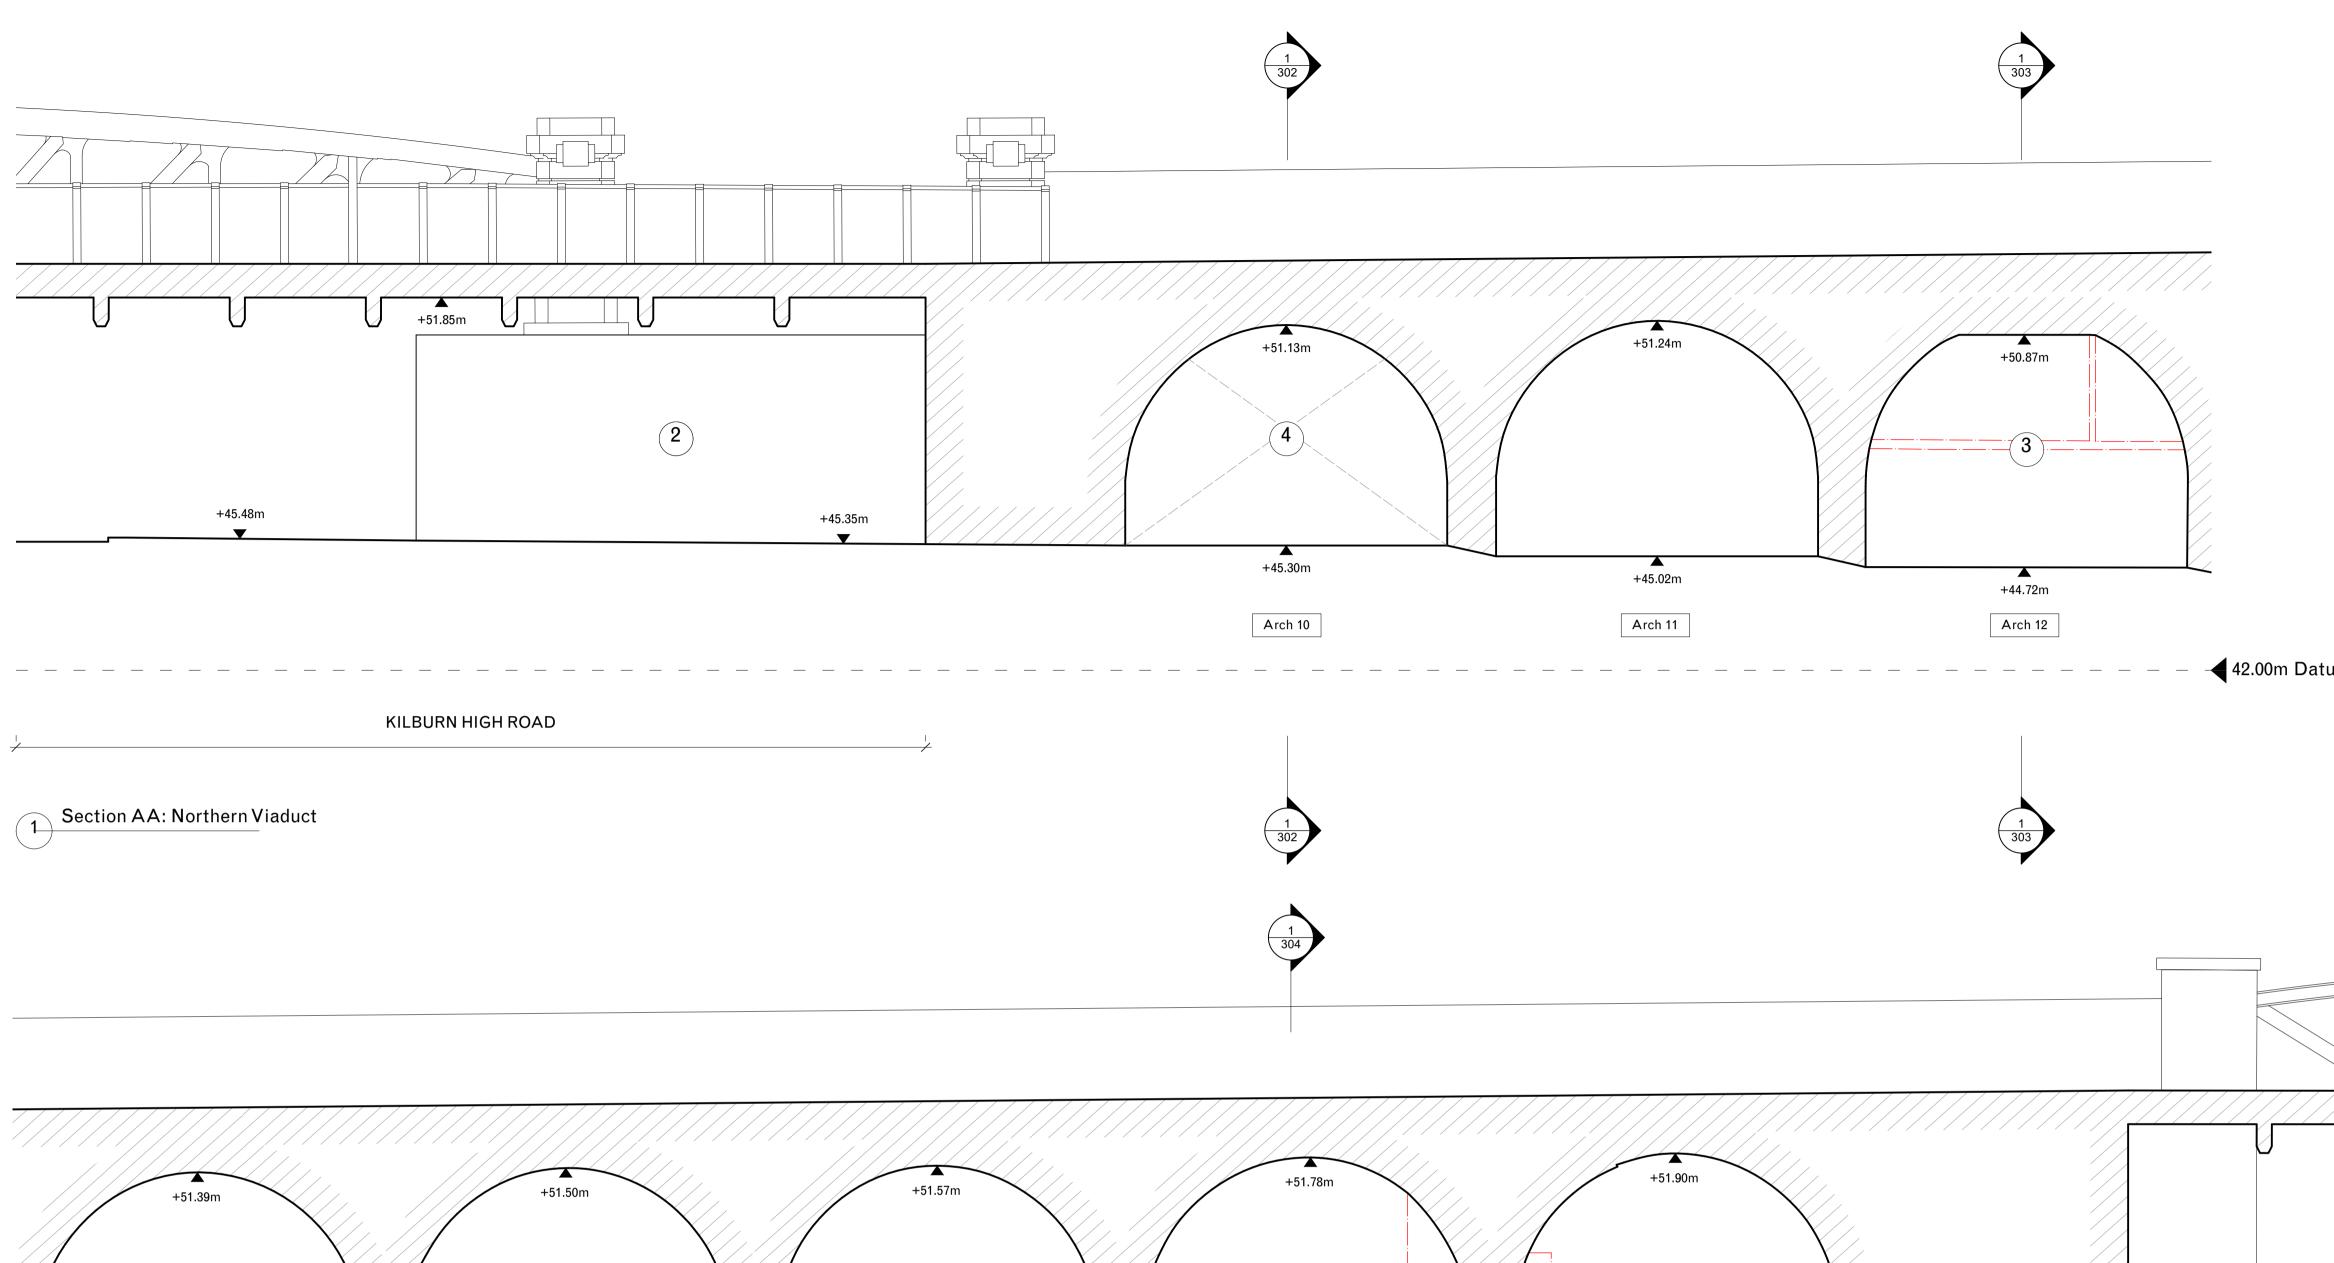

Existing sections: Kilburn

DRAWINGTITLE

Mews North Viaduct

DRAWN/ CHECKED EP / CM SCALE 1:100@A1

1:200@A3 STATUS Stage 3

CREATION DATE 07.07.2022

- External arch providing access to rear yard
- 2. Retail unit
- Existing internal fit-out including floors, partitions, linings, finishes and services to be removed.
- Existing pedestrian access from Maygrove Road through arch 10

- 42.00m Datum

| DR1 | Draft Planning Set | 15/07/2022 |
|-----|--------------------|------------|
| -   | PLANNING           | 19/08/2022 |
|     |                    |            |
|     |                    |            |
|     |                    |            |
|     |                    |            |
|     |                    |            |
|     |                    |            |
|     |                    |            |
|     |                    |            |