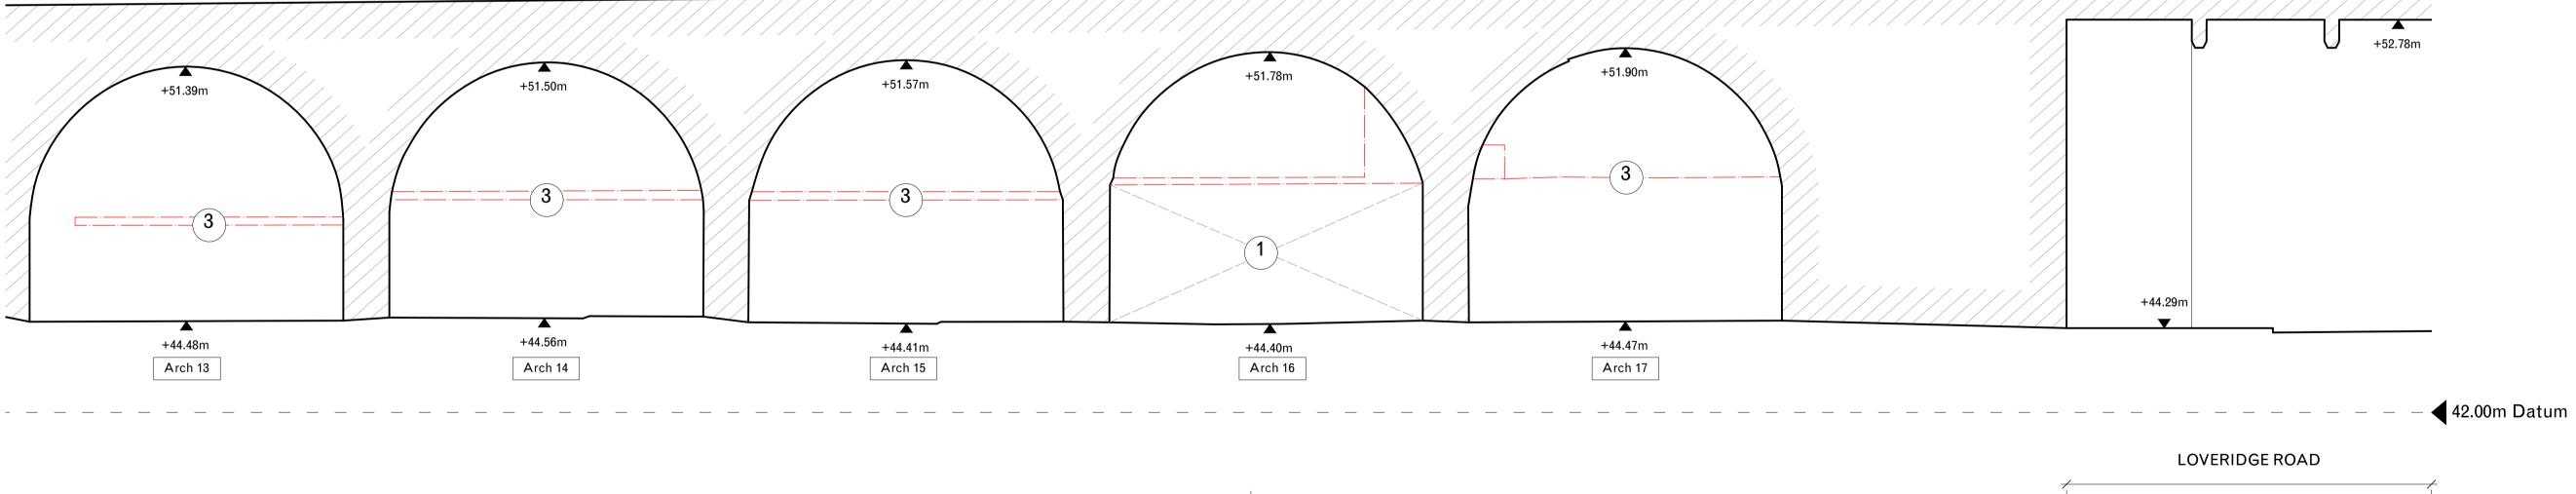

Existing sections: Kilburn

DRAWINGTITLE

Mews North Viaduct

DRAWN/ CHECKED EP / CM SCALE 1:100@A1

1:200@A3 STATUS Stage 3

CREATION DATE 07.07.2022

- External arch providing access to rear yard
- 2. Retail unit
- Existing internal fit-out including floors, partitions, linings, finishes and services to be removed.
- Existing pedestrian access from Maygrove Road through arch 10

- 42.00m Datum

| DR1 | Draft Planning Set | 15/07/2022 |
|-----|--------------------|------------|
| -   | PLANNING           | 19/08/2022 |
|     |                    |            |
|     |                    |            |
|     |                    |            |
|     |                    |            |
|     |                    |            |
|     |                    |            |
|     |                    |            |
|     |                    |            |