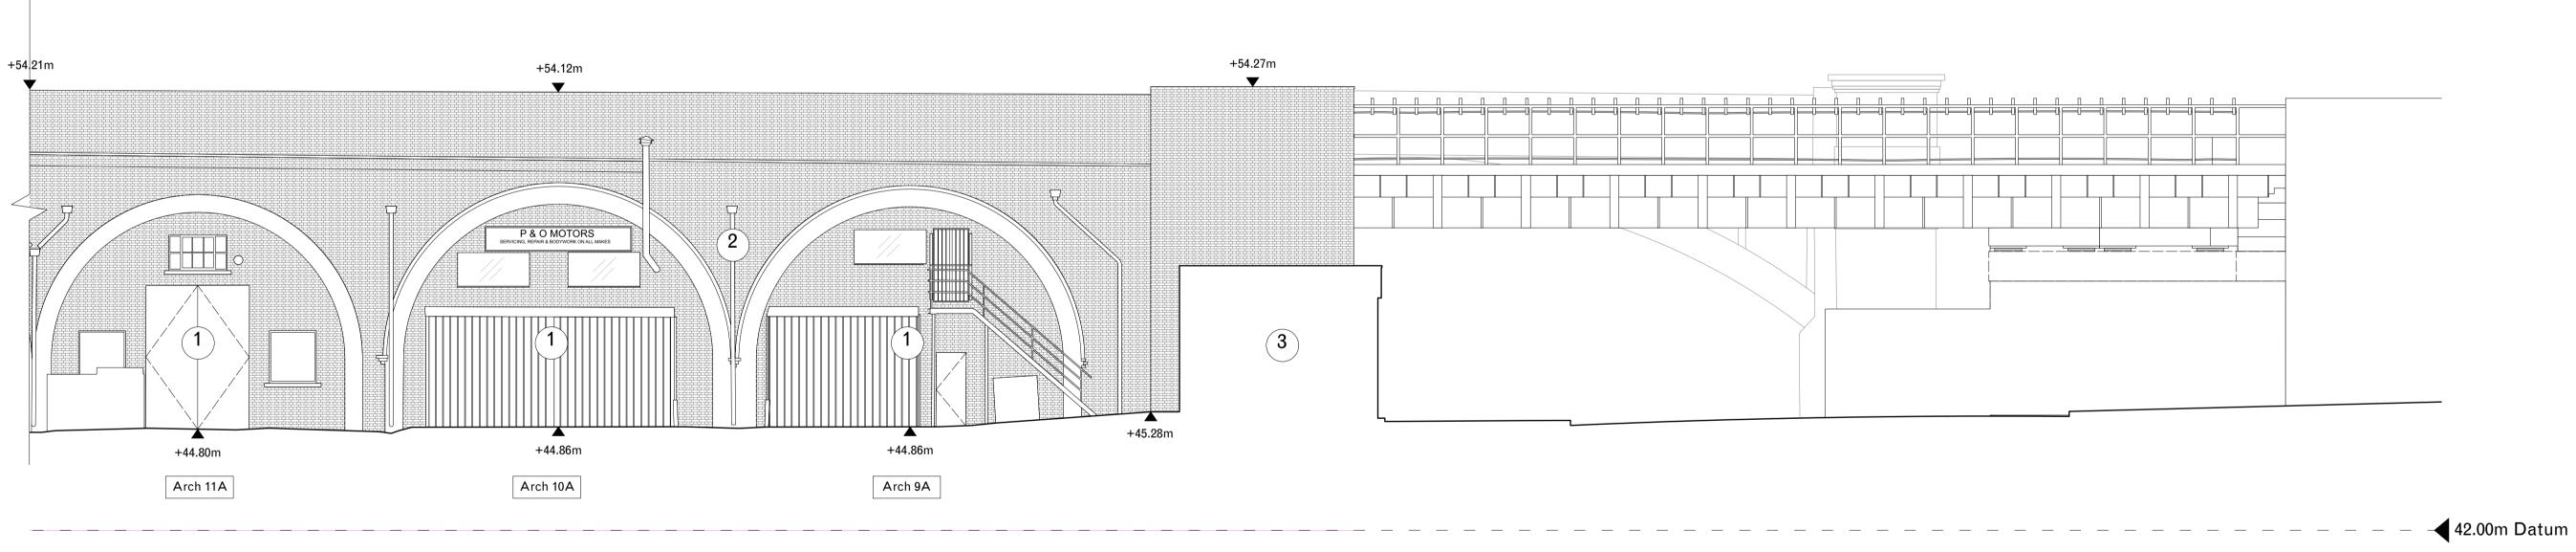

CLIENT

Kilburn Arches

Transport for London

DRAWINGTITLE

Existing elevations:

Kilburn Mews South

4. All drawings to be read in conjunction with architectural specification.

5. Do not scale from these drawings. Use figured dimensions only.

6. All dimensions in mm.

KILBURN HIGH ROAD

Notes

- Existing frontages along Kilburn Mews to be replaced with new 2. Existing rainwater hoppers
- and downpipes in poor condition, to be relaced where neccessary with cast iron to match
- 3. Shipping container converted into retail unit infilling westernmost entrance to site