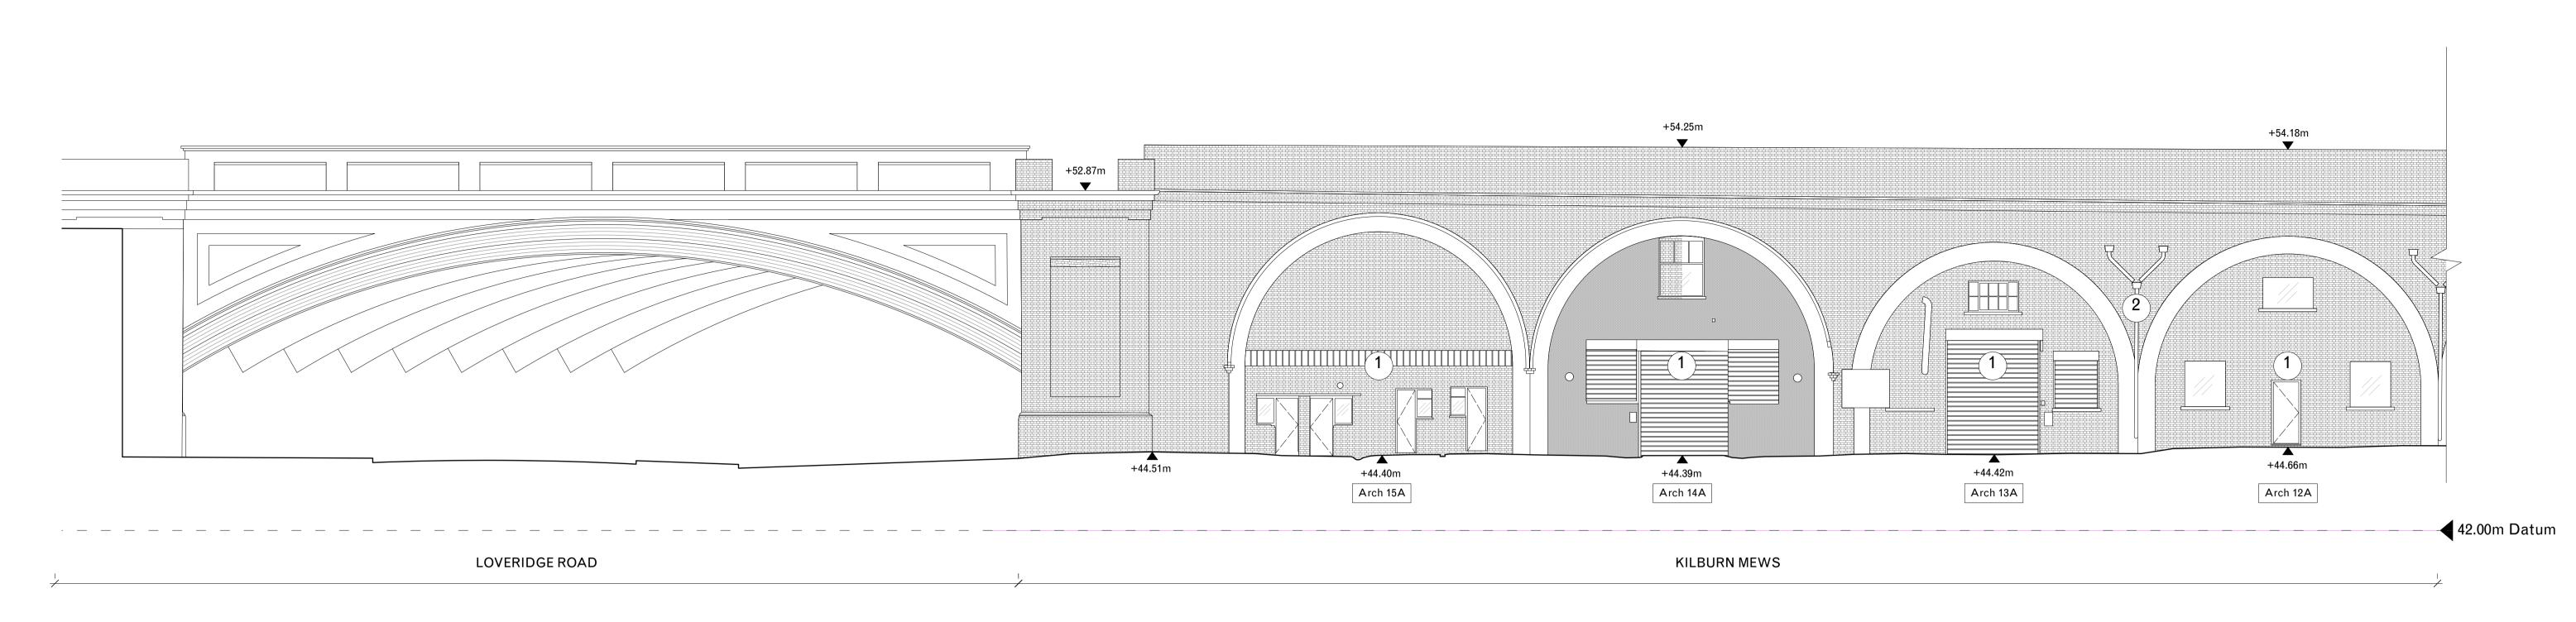

CLIENT

Kilburn Arches

Transport for London

DRAWINGTITLE

Existing elevations:

Kilburn Mews South

4. All drawings to be read in conjunction with architectural specification.

5. Do not scale from these drawings. Use figured dimensions only.

6. All dimensions in mm.

KILBURN HIGH ROAD

Notes

- Existing frontages along Kilburn Mews to be replaced with new 2. Existing rainwater hoppers
- and downpipes in poor condition, to be relaced where neccessary with cast iron to match
- 3. Shipping container converted into retail unit infilling westernmost entrance to site