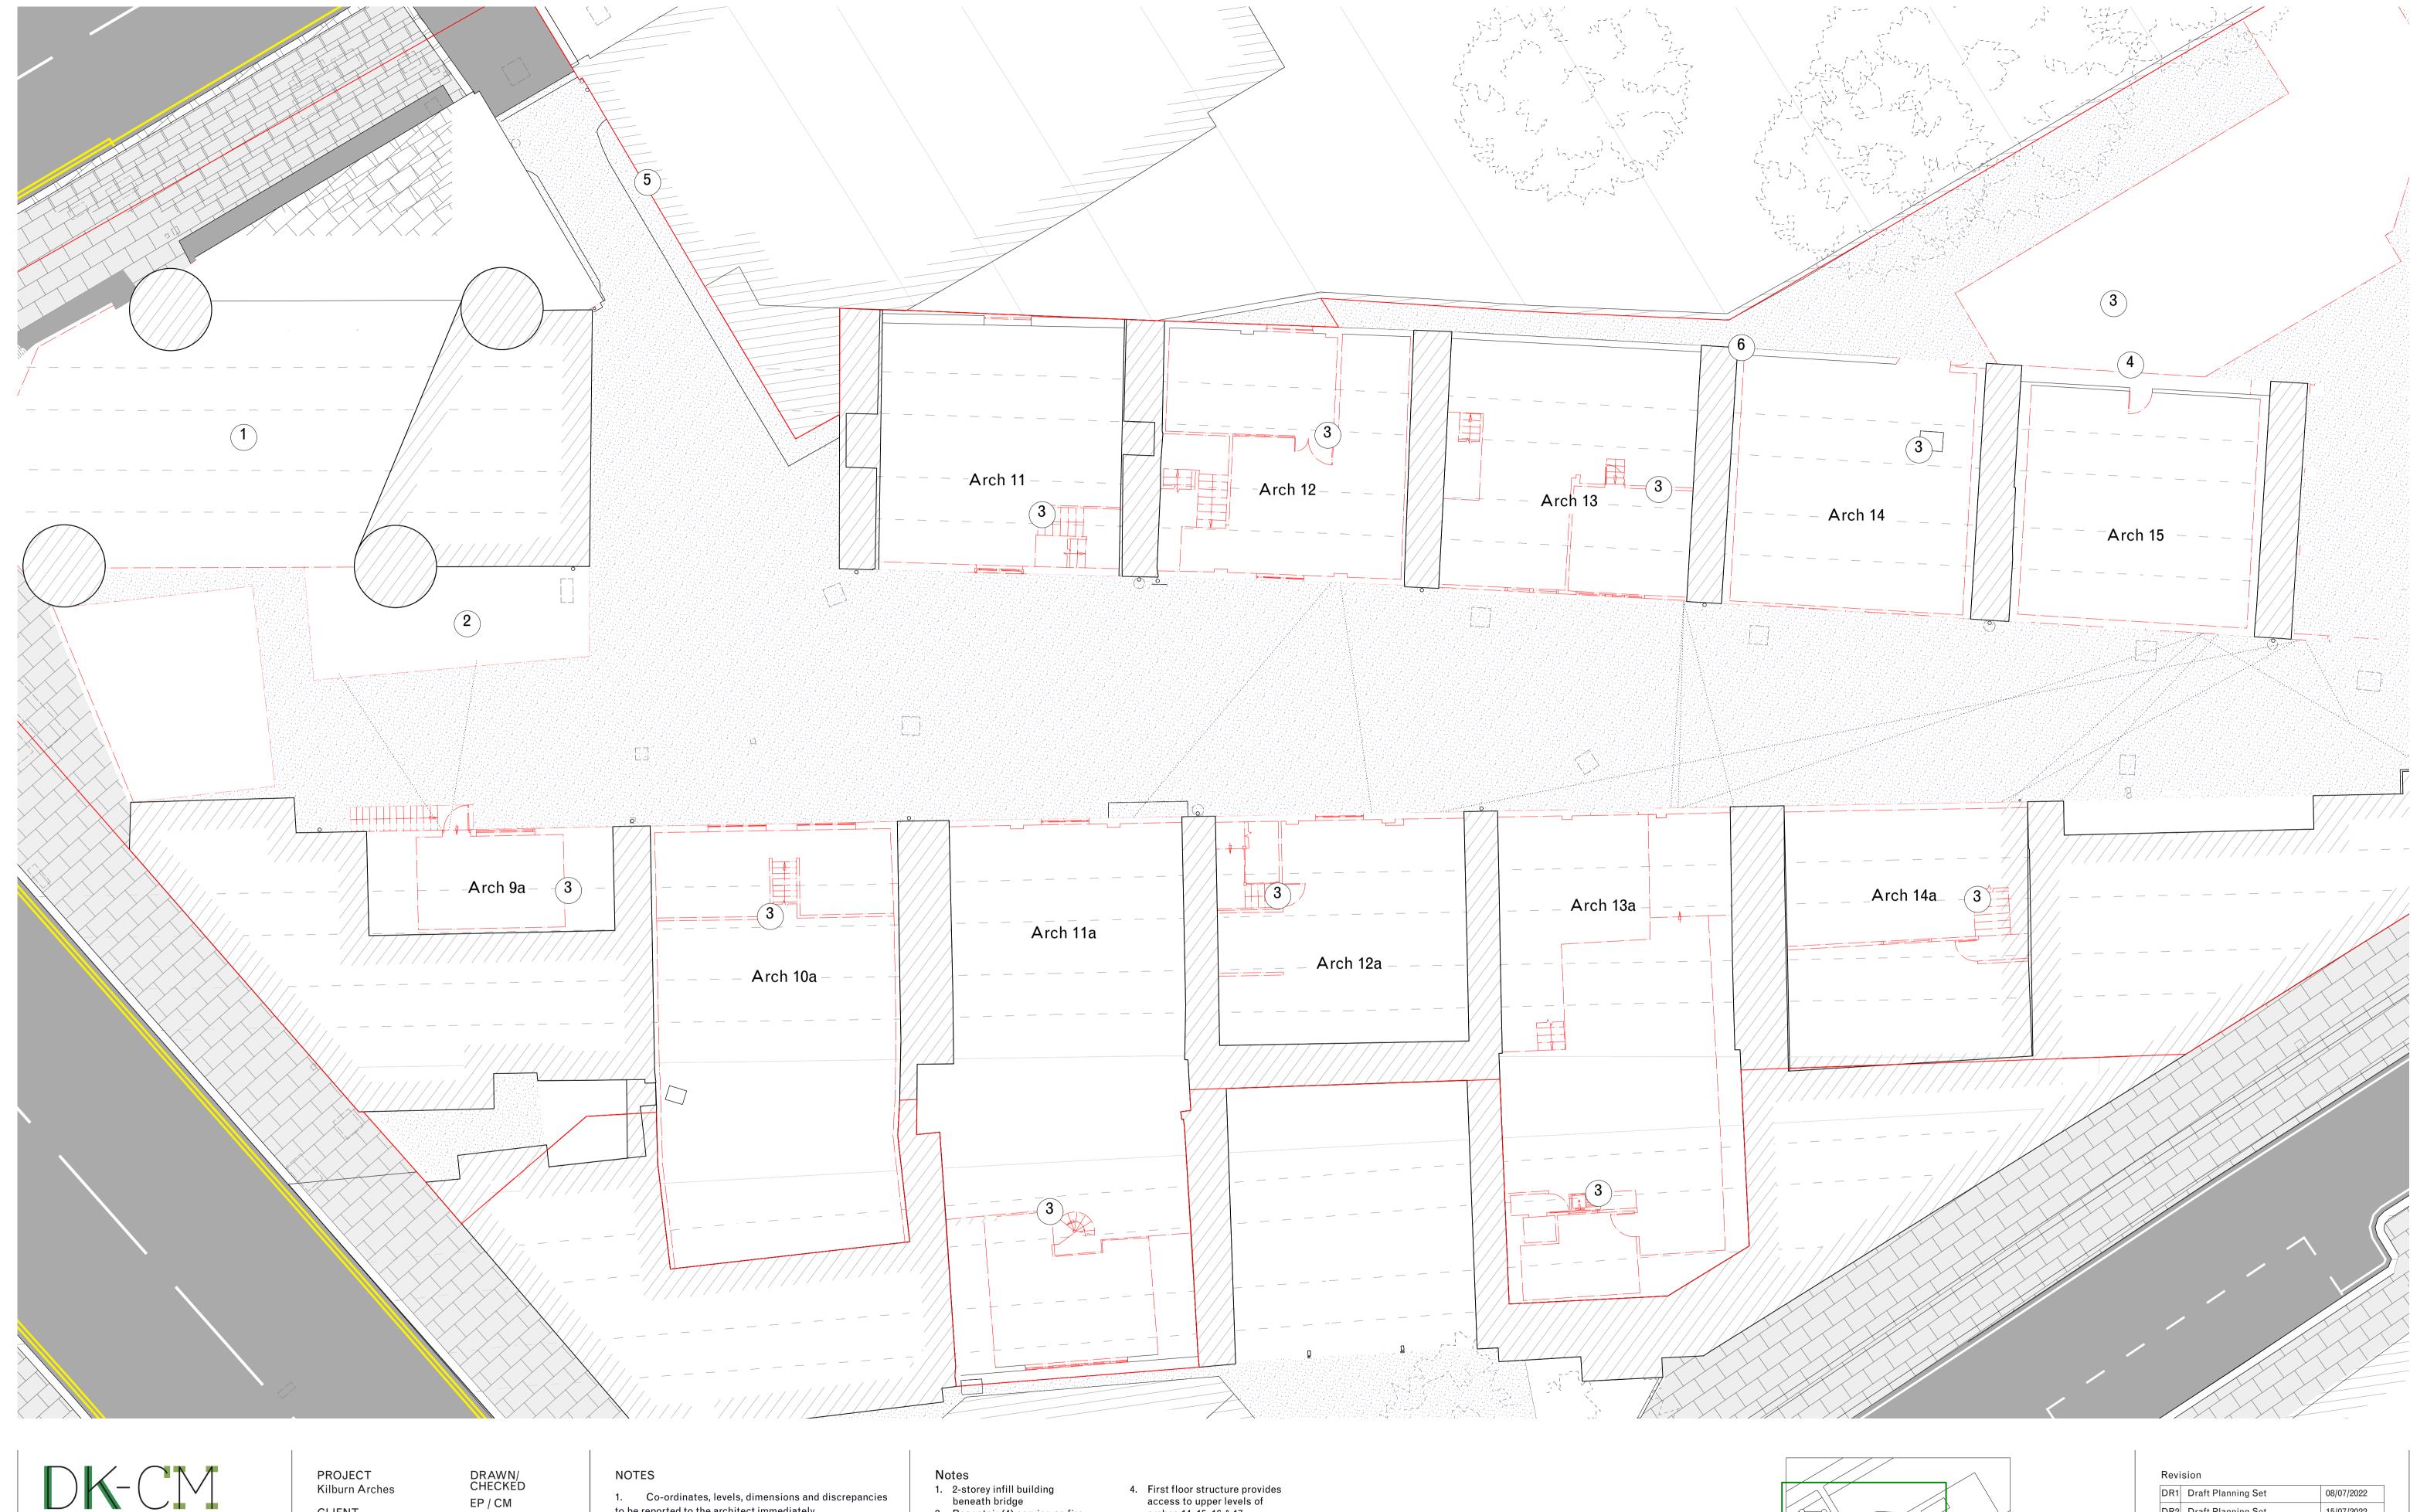

TELEPHONE +44 (0) 207 729 4140 **EMAIL** 

**ADDRESS** Unit 12, 5 Durham Teesdale Street London, E2 6QF

studio@dk-cm.com WEBSITE www.dk-cm.com

CLIENT

Transport for London

DRAWINGTITLE Existing First Floor Plan: STATUS Kilburn Mews West

SCALE

1:100@A1

1:200@A3

Stage 3

07.07.2022

**CREATION DATE** 

DRAWING NUMBER 2108-S3-X-113--

to be reported to the architect immediately.

2. This drawing is to be read in conjunction with all other Engineers' drawings, details and specification. 3. For site information and dimensions please refer to

- commissioned measured survey. 4. All drawings to be read in conjunction with
- architectural specification. 5. Do not scale from these drawings. Use figured
- dimensions only. All dimensions in mm. 6. Definition of legal title and boundaries is outside of the architects scope and any line would need to be reviewed and confirmed by client.
- 2. Rear stair (4) serving as fire egress (non-compliant)
- 3. Existing internal fit-out
- including floors, partitions, linings, finishes and services to be removed.
- arches 14, 15, 16 & 17 5. High level billboard owned by
- TfL
  - 6. Vegetation covers arch 13 and