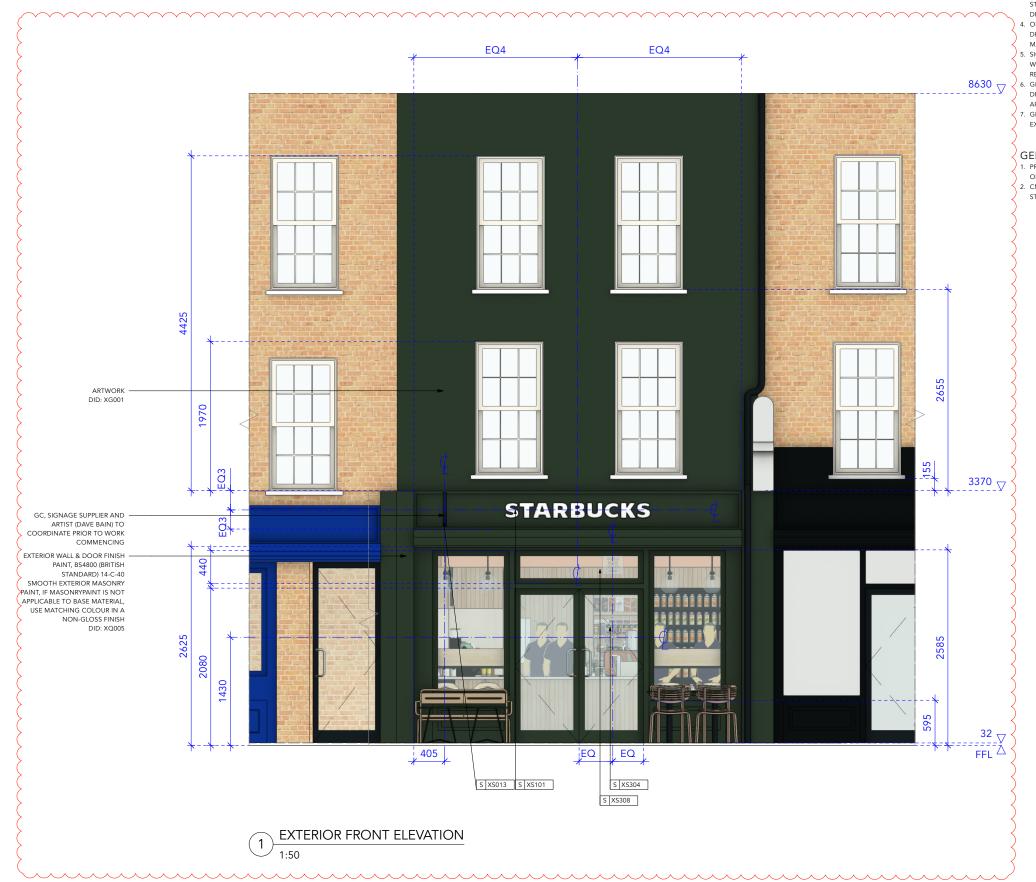

### **EXTERIOR ELEVATION NOTES**

- 1. GENERAL CONTRACTOR TO COORDINATE AND SCHEDULE SIGNAGE INSTALLATION WITH THE SIGNAGE CONTRACTOR
- 2. GENERAL CONTRACTOR SHALL COORDINATE WITH ELECTRICAL CONTRACTOR TO FURNISH AND INSTALL ELECTRICAL CIRCUITS INCLUDING ALL CONDUIT, CABLING, CONNECTIONS, AND BREAKER AT PANEL BOARD NECESSARY TO SERVE SIGNAGE
- 3. UNLESS OTHERWISE STATED, GENERAL CONTRACTOR WILL SUPPLY AND INSTALL ALL SIGNAGE SUPPORT FRAMES, BACKING PANELS, STUDWORK, ETC. IN LINE WITH SIGNAGE CONTRACTOR'S DRAWINGS
- 4. ON REQUEST, SIGNAGE CONTRACTOR WILL SUPPLY SHOP DRAWINGS PRIOR TO FABRICATION TO STARBUCKS CONSTRUCTION MANAGER/PROJECT MANAGER
- 5. SIGNAGE CONTRACTOR TO INSTALL SIGNAGE IN COMPLIANCE WITH APPROVED PROJECT DRAWINGS AND/OR LOCAL APPLICABLE REGULATIONS
- 6. GENERAL CONTRACTOR TO NOTIFY CM/PM IMMEDIATELY IF SHOP DRAWINGS OR INSTALLATION IS IN DISCREPANCY WITH STARBUCKS ARCHITECTURAL DRAWINGS
- . GENERAL CONTRACTOR TO CLEAN, PATCH AND REPAIR EXISTING EXTERIOR AS REQUIRED

#### GENERAL NOTES

1. PROVIDE 75MM HIGH BLACK ACRYLIC STORE ADDRESS ON GLAZING OR PER LOCAL JURISDICTIONAL CODE REQUIREMENTS 2. CM TO CONFIRM ALL DIMENSIONS ON SITE AND ADVISE

STARBUCKS OF ANY CHANGES