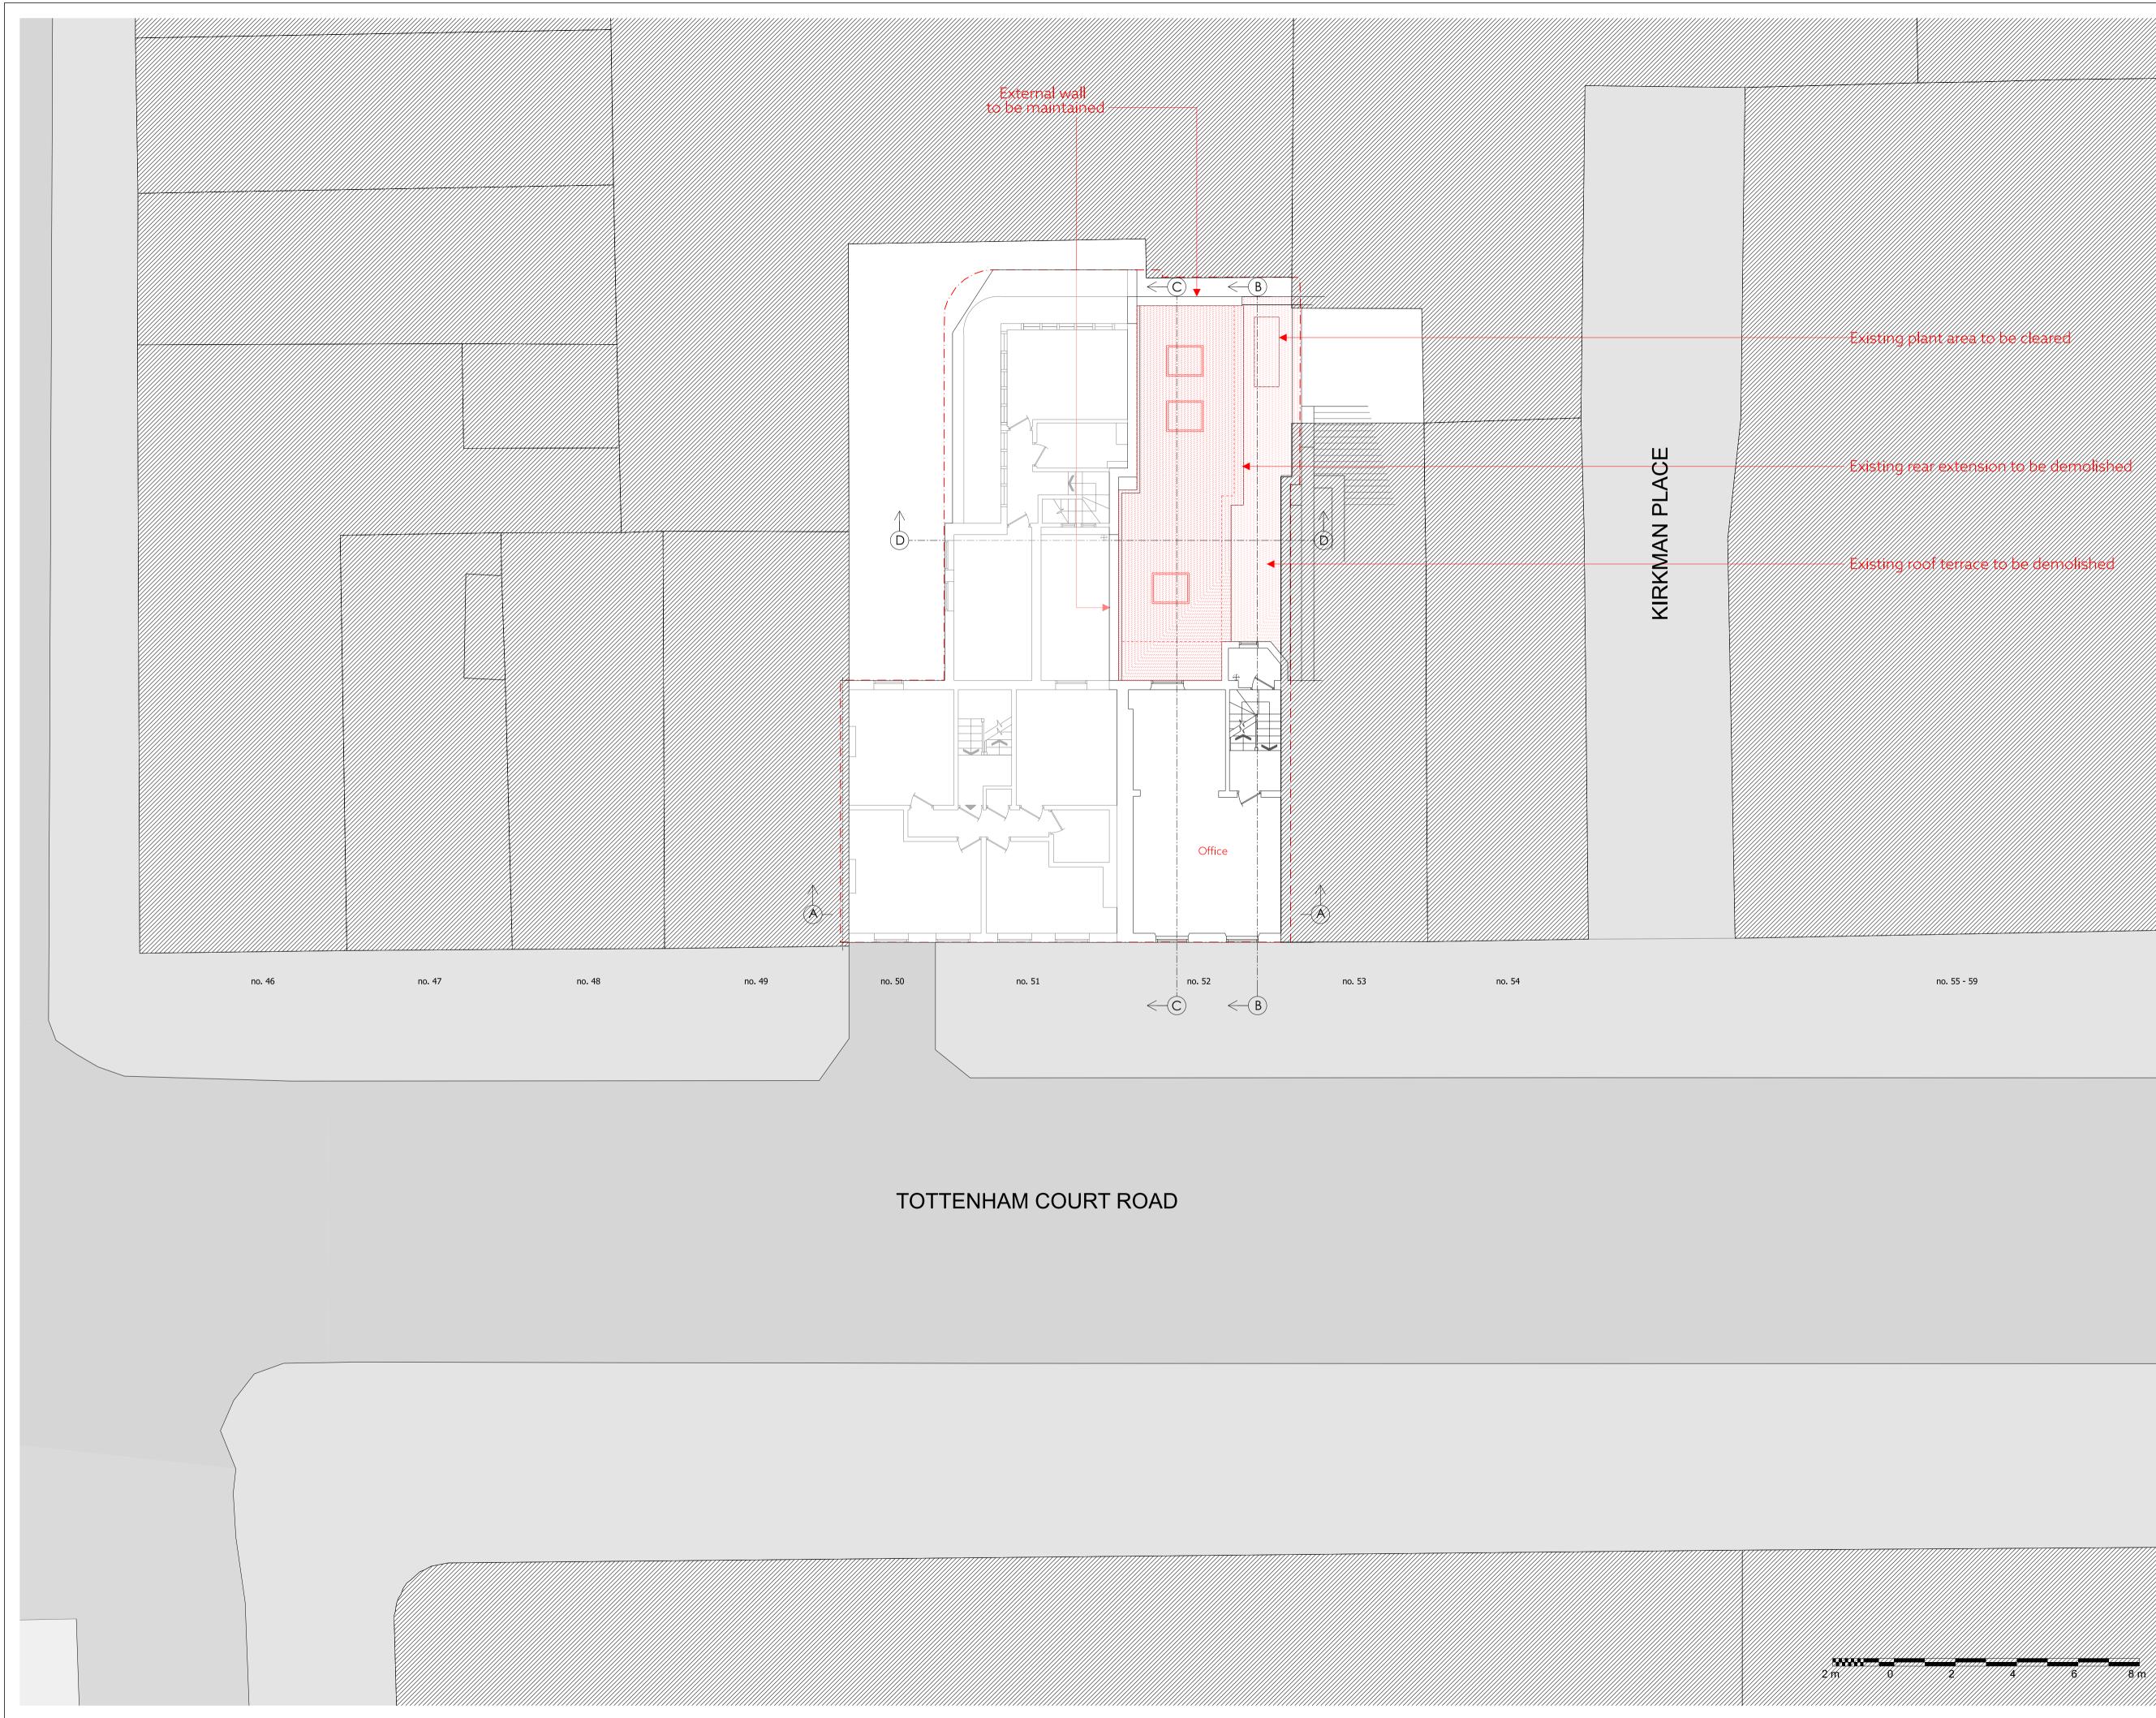

## Key Plan - Scale 1:1000@ A1 Site Boundary 👝 👝 Notes: -Existing plant area to be cleared Drawing should be used for information only. Do not scale from this drawing. Dimensions are only approximate and should be checked on site. All omissions and discrepancies to be reported to the Architect immediately. - Existing rear extension to be demolished Extent of demolition and strip out - Existing roof terrace to be demolished no. 55 - 59 24/08/22 AG P01 Date By Rev Planning Issue Revision description GOLDSTEIN HEATHER E: info@goldsteinheather.co.uk | T: 020 3876 8990 Project 51-52 Tottenham Court , W1T Client Atlas Properties Stage Planning Drawing General Arrangement Second Floor Plan Existing and Alterations Initially drawn 08/08/2022 Drawn AG <sup>Scale</sup> 1: 100@A1 1: 200@A3