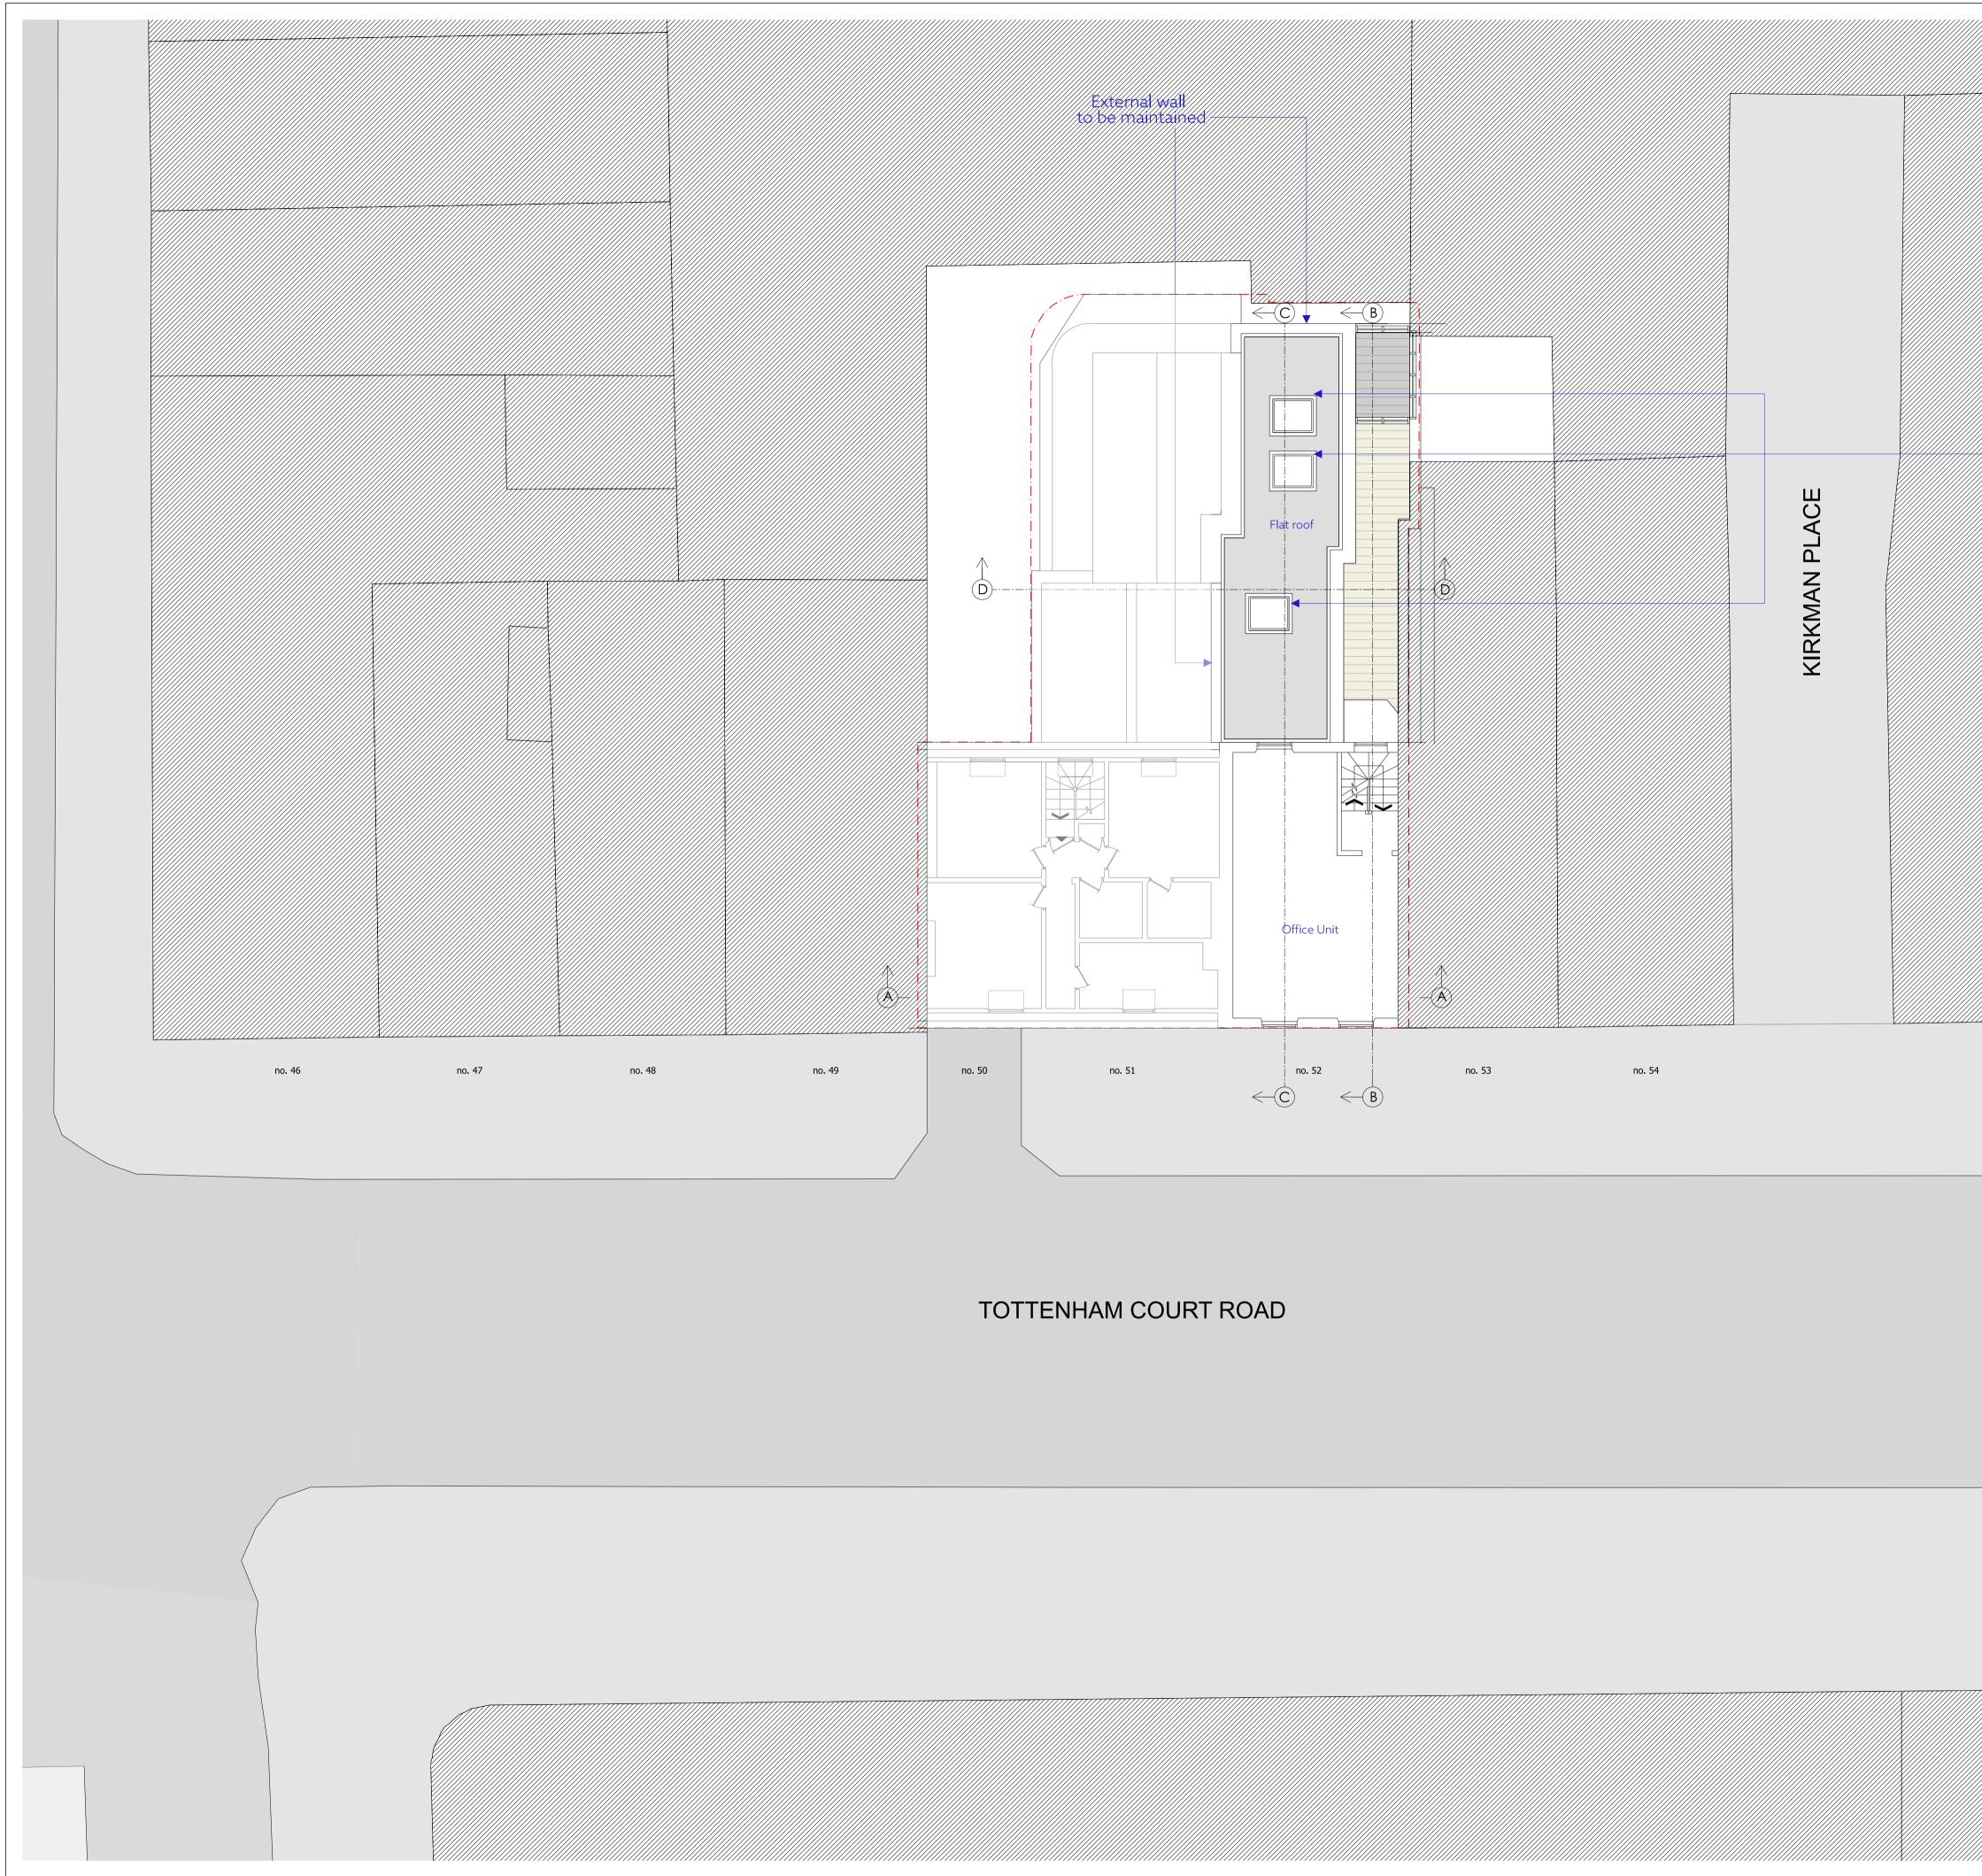

no. 55 - 59

| <br> |   |   |     |
|------|---|---|-----|
|      |   |   |     |
|      |   |   |     |
|      |   |   |     |
|      | Å | 6 | 8 m |
|      |   |   |     |

General Arrangement

Initially drawn 08/08/2022

22011 GHA-XX-03-DR-A-2014 P01

<sup>Scale</sup> 1: 100@A1 1: 200@A3

Revision

Third Floor Plan

Job number Drawing number

Proposed

Drawn AG