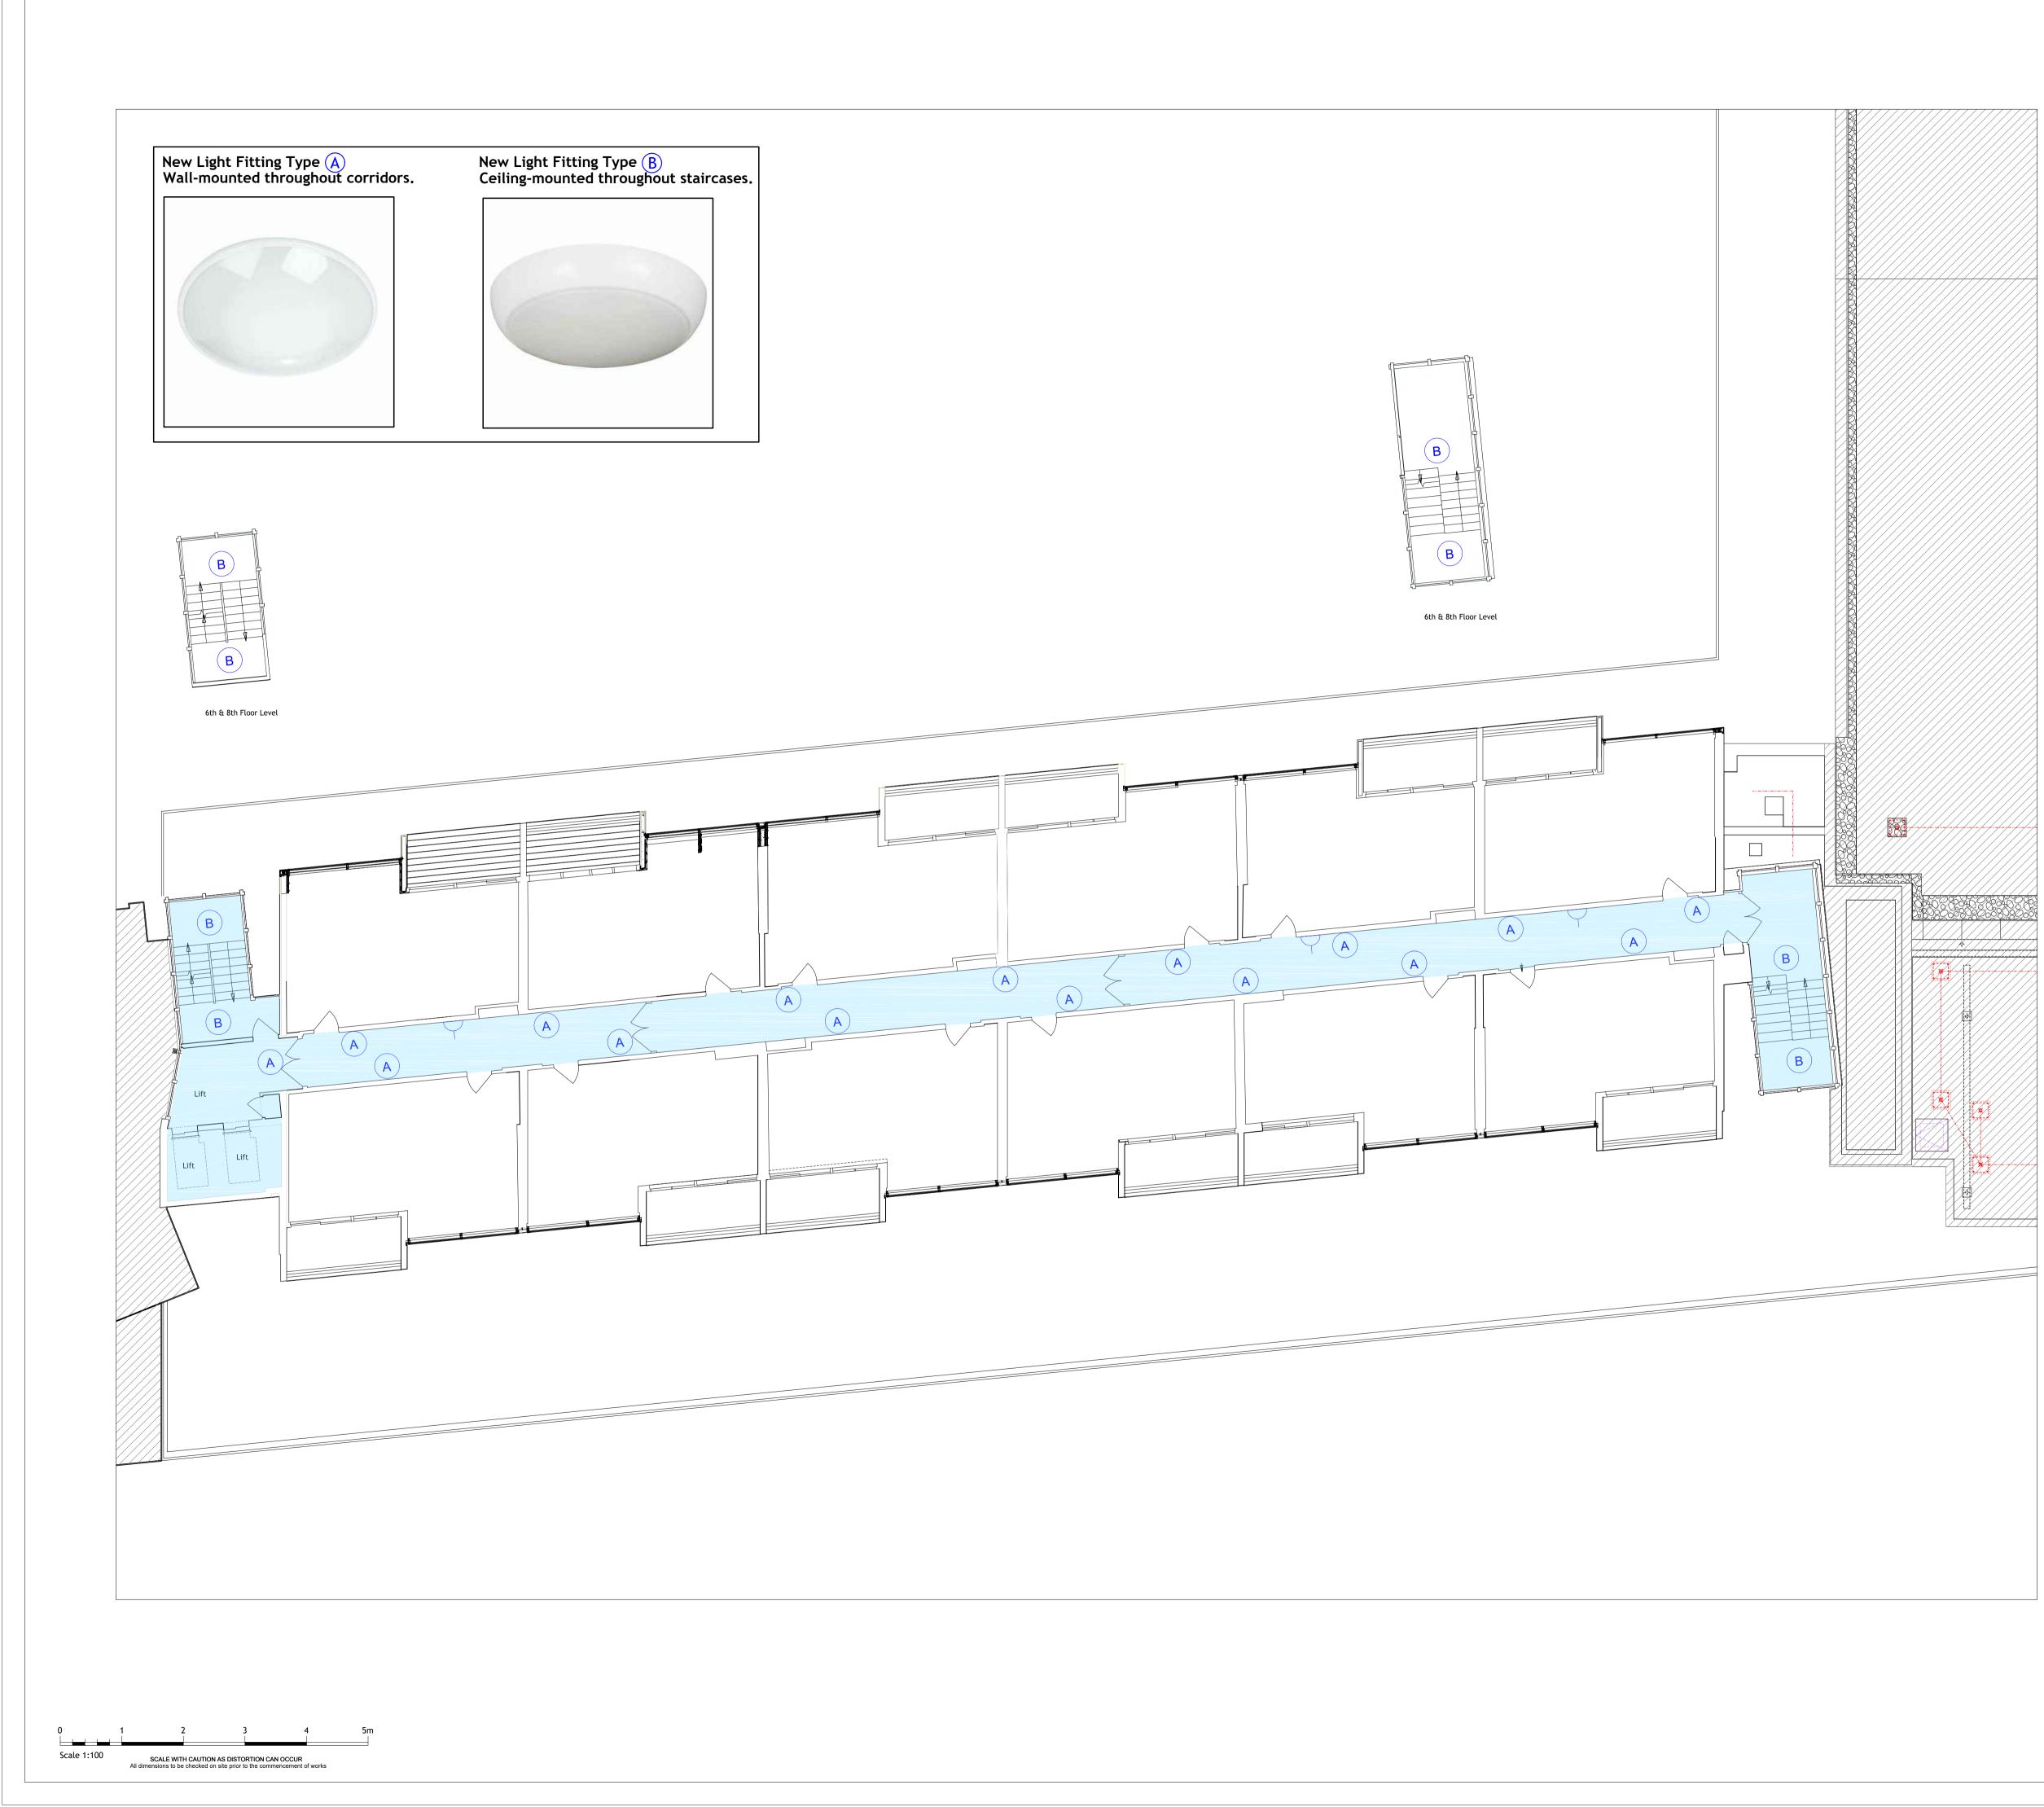

| LEGEND |                                                                                                         |
|--------|---------------------------------------------------------------------------------------------------------|
| A      | New Wall Mounted Light Fitting as Tamlite<br>'Elegance' Complete With Integral<br>Emergency Pack (15no) |
| В      | New Celing Mounted Light Fitting as Tamlite<br>'Lunar' Complete With Integral Emergency<br>Pack (15no)  |
|        | 13a Single Switched Socket Outlet.                                                                      |