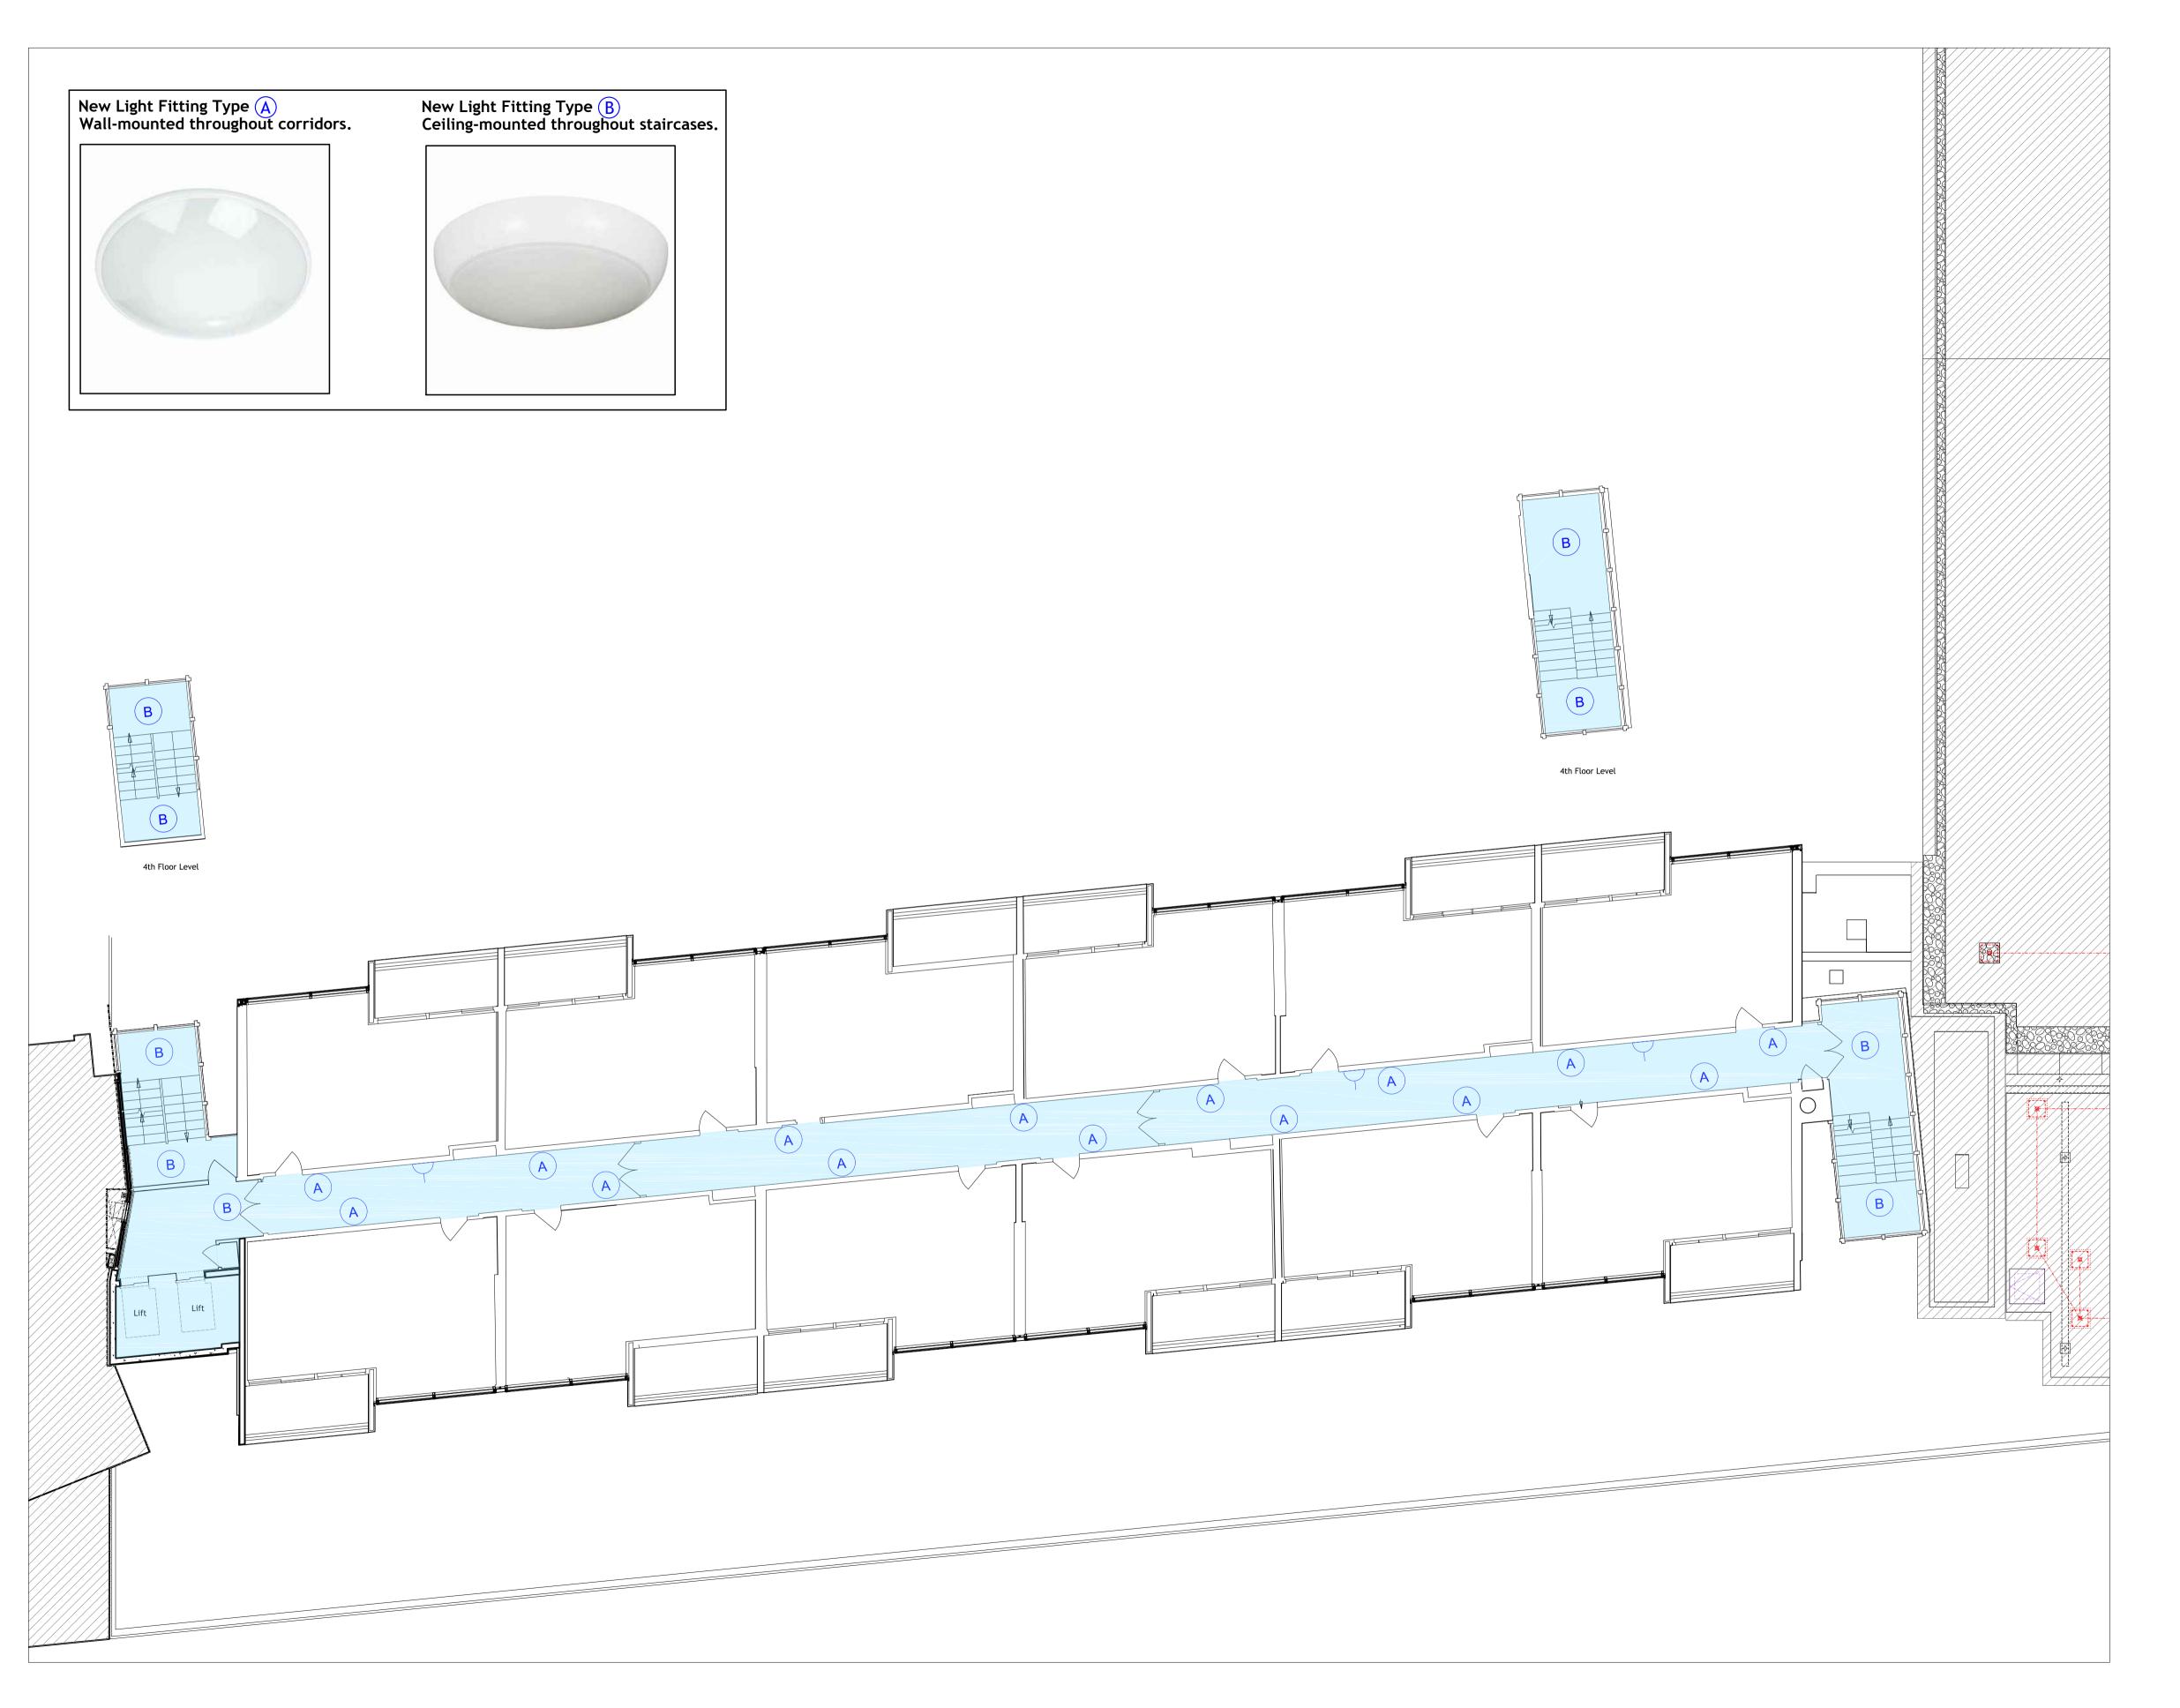

— LEGEND —

New Wall Mounted Light Fitting as Tamlite 'Elegance' Complete With Integral Emergency Pack (15no)

Emergency Pack (15no)

New Celing Mounted Light Fitting as Tamlite
'Lunar' Complete With Integral Emergency
Pack (15no)