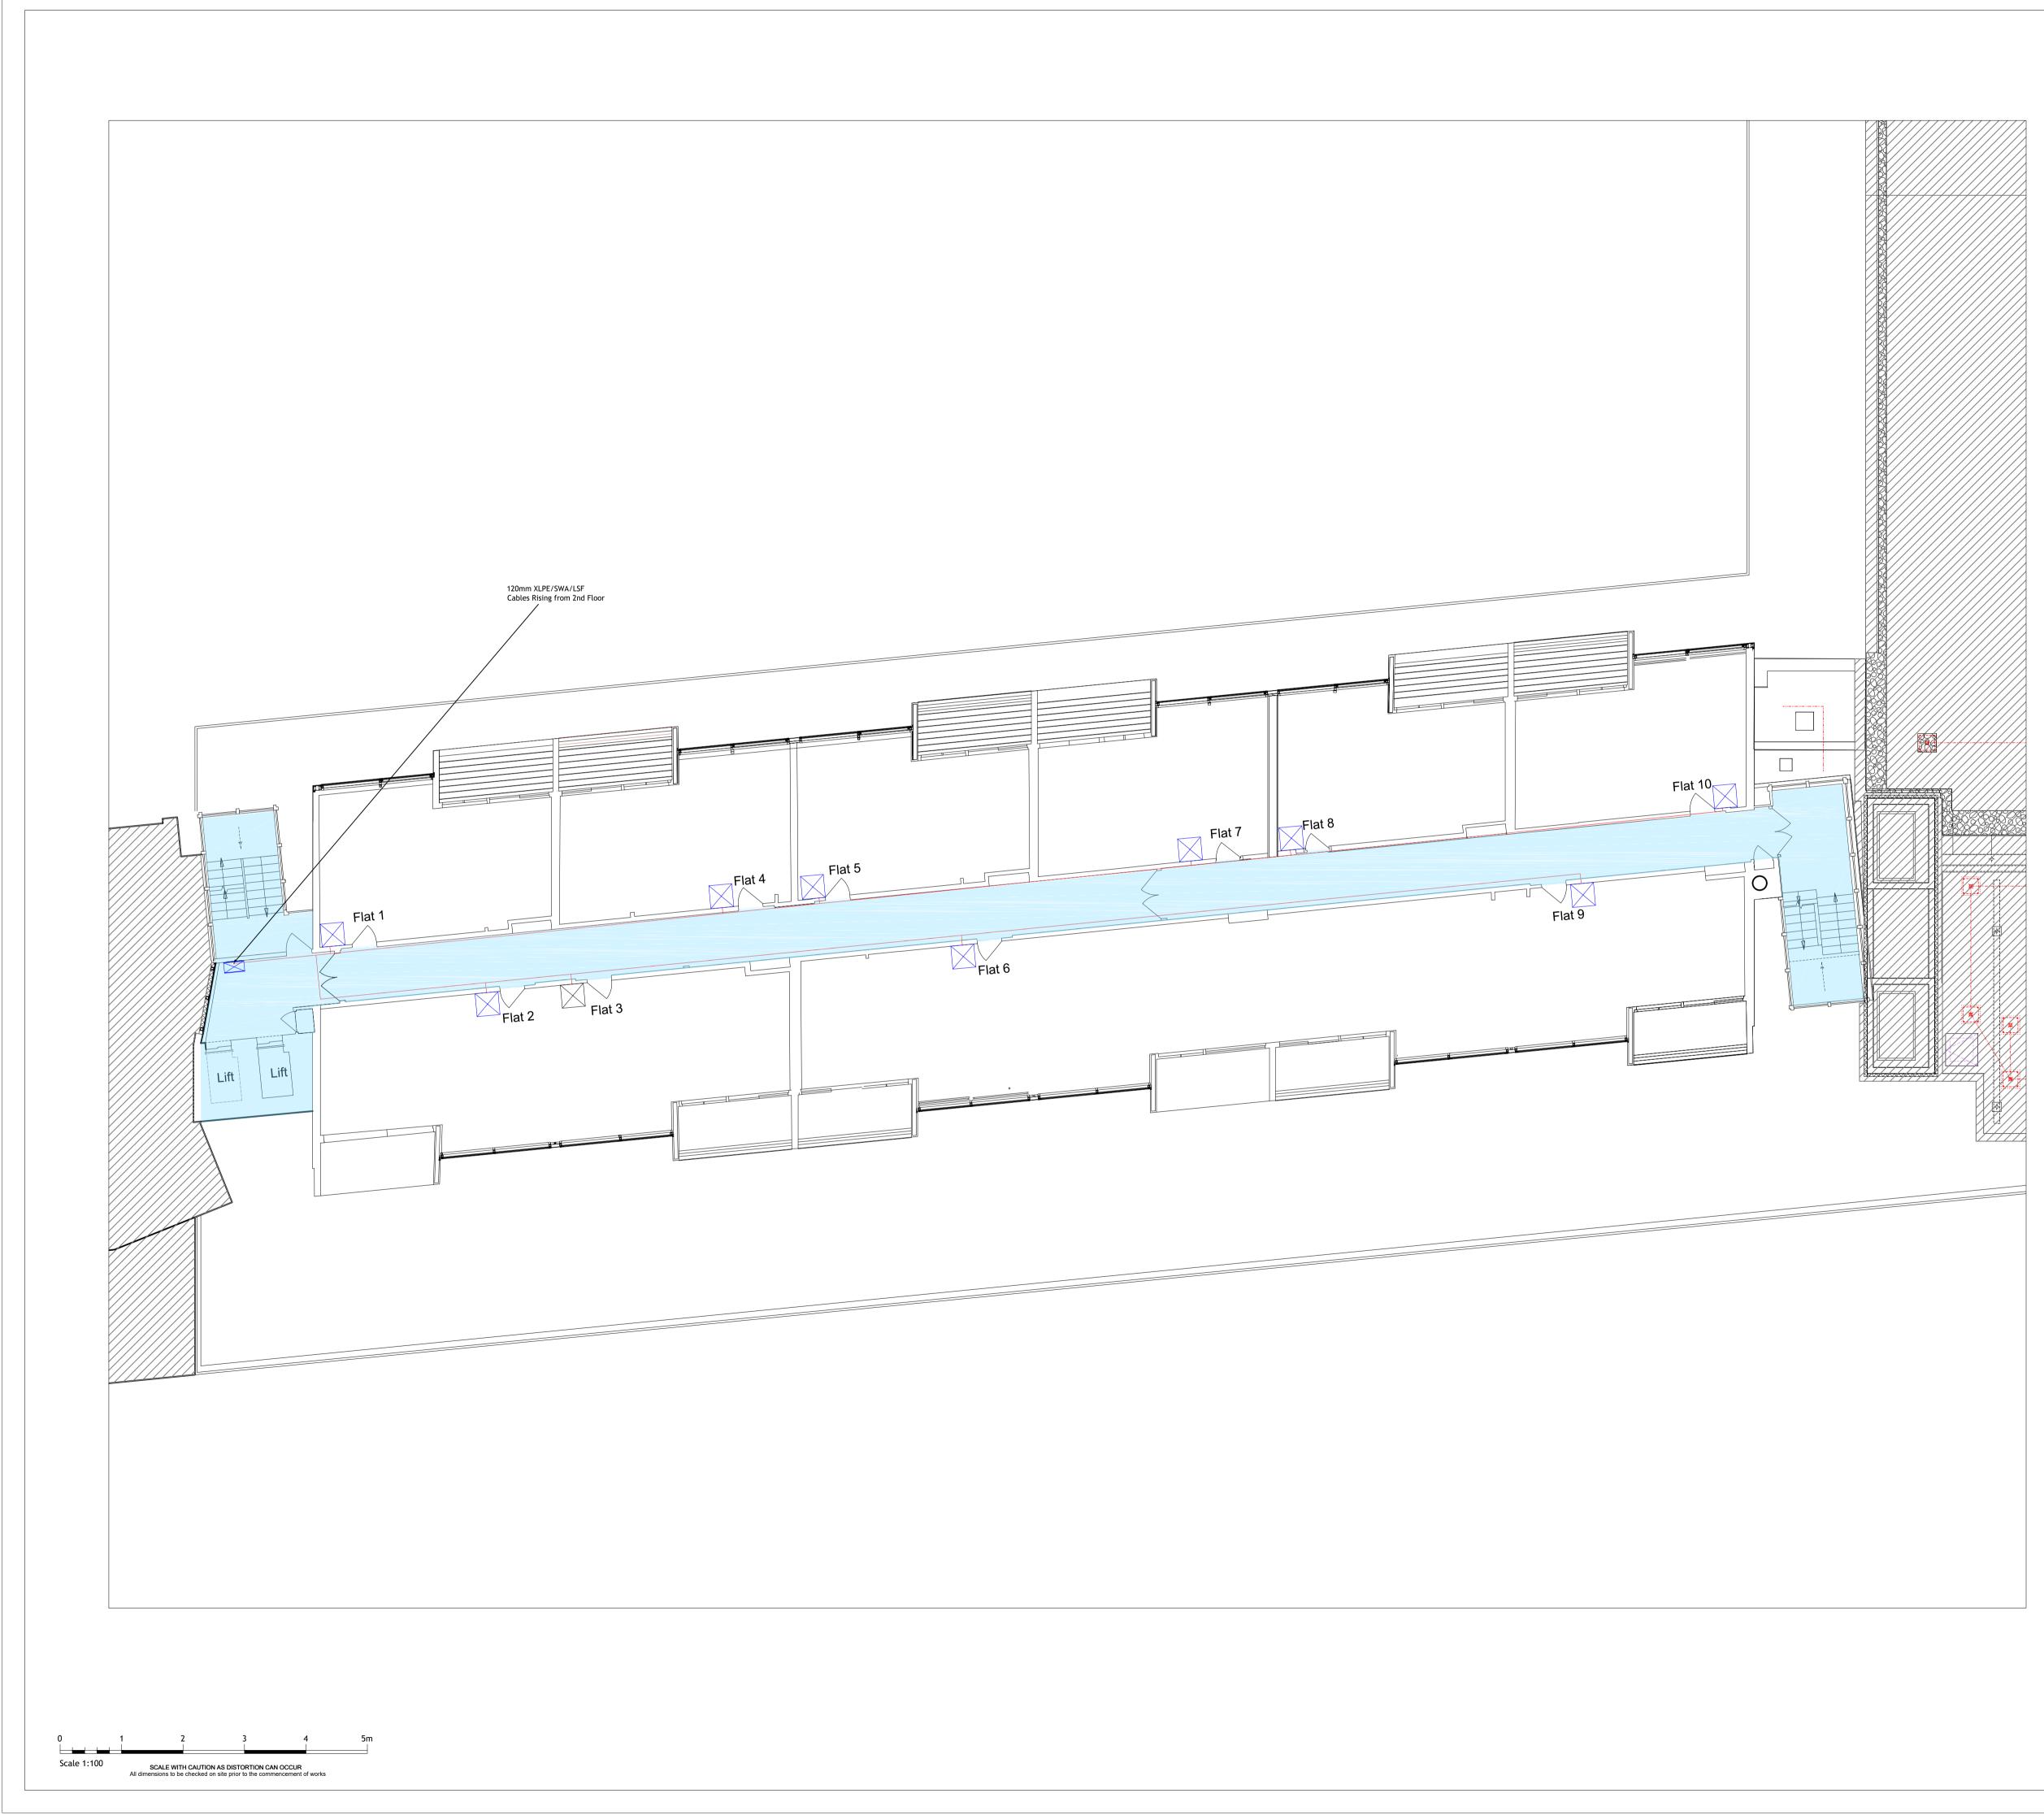

| _ | L | Ε | G | Ε | Ν | D |  |
|---|---|---|---|---|---|---|--|
|   |   |   |   |   |   |   |  |

Meter Position at Low Level in Cupboard New Sub- Main Distribution Board Ref DB/SM/A

Proposed Route of New Sub-Main cables Run in New False Ceiling

## <u>Notes</u>

Vertical sub-mains cables will be concealed inside 60 minute fire rated plasterboard lined boxings. Boxings to be constructed tight to walls/ ceilings/ soffits to avoid being overly intrusive. Boxings will be provided with a paint finish, colour to match the adjacent finishes.

In corridors, electrical sub-mains cables will be routed and concealed within suspended ceiling voids.

Additional notes added. Revision 1.

DRAWING NAME -

Third Floor

------ SCALE -----

1:100@A1

— DRAWING NUMBER——

T. BELL

- CONTRACTOR —

SB-CPH-E-2-PSM