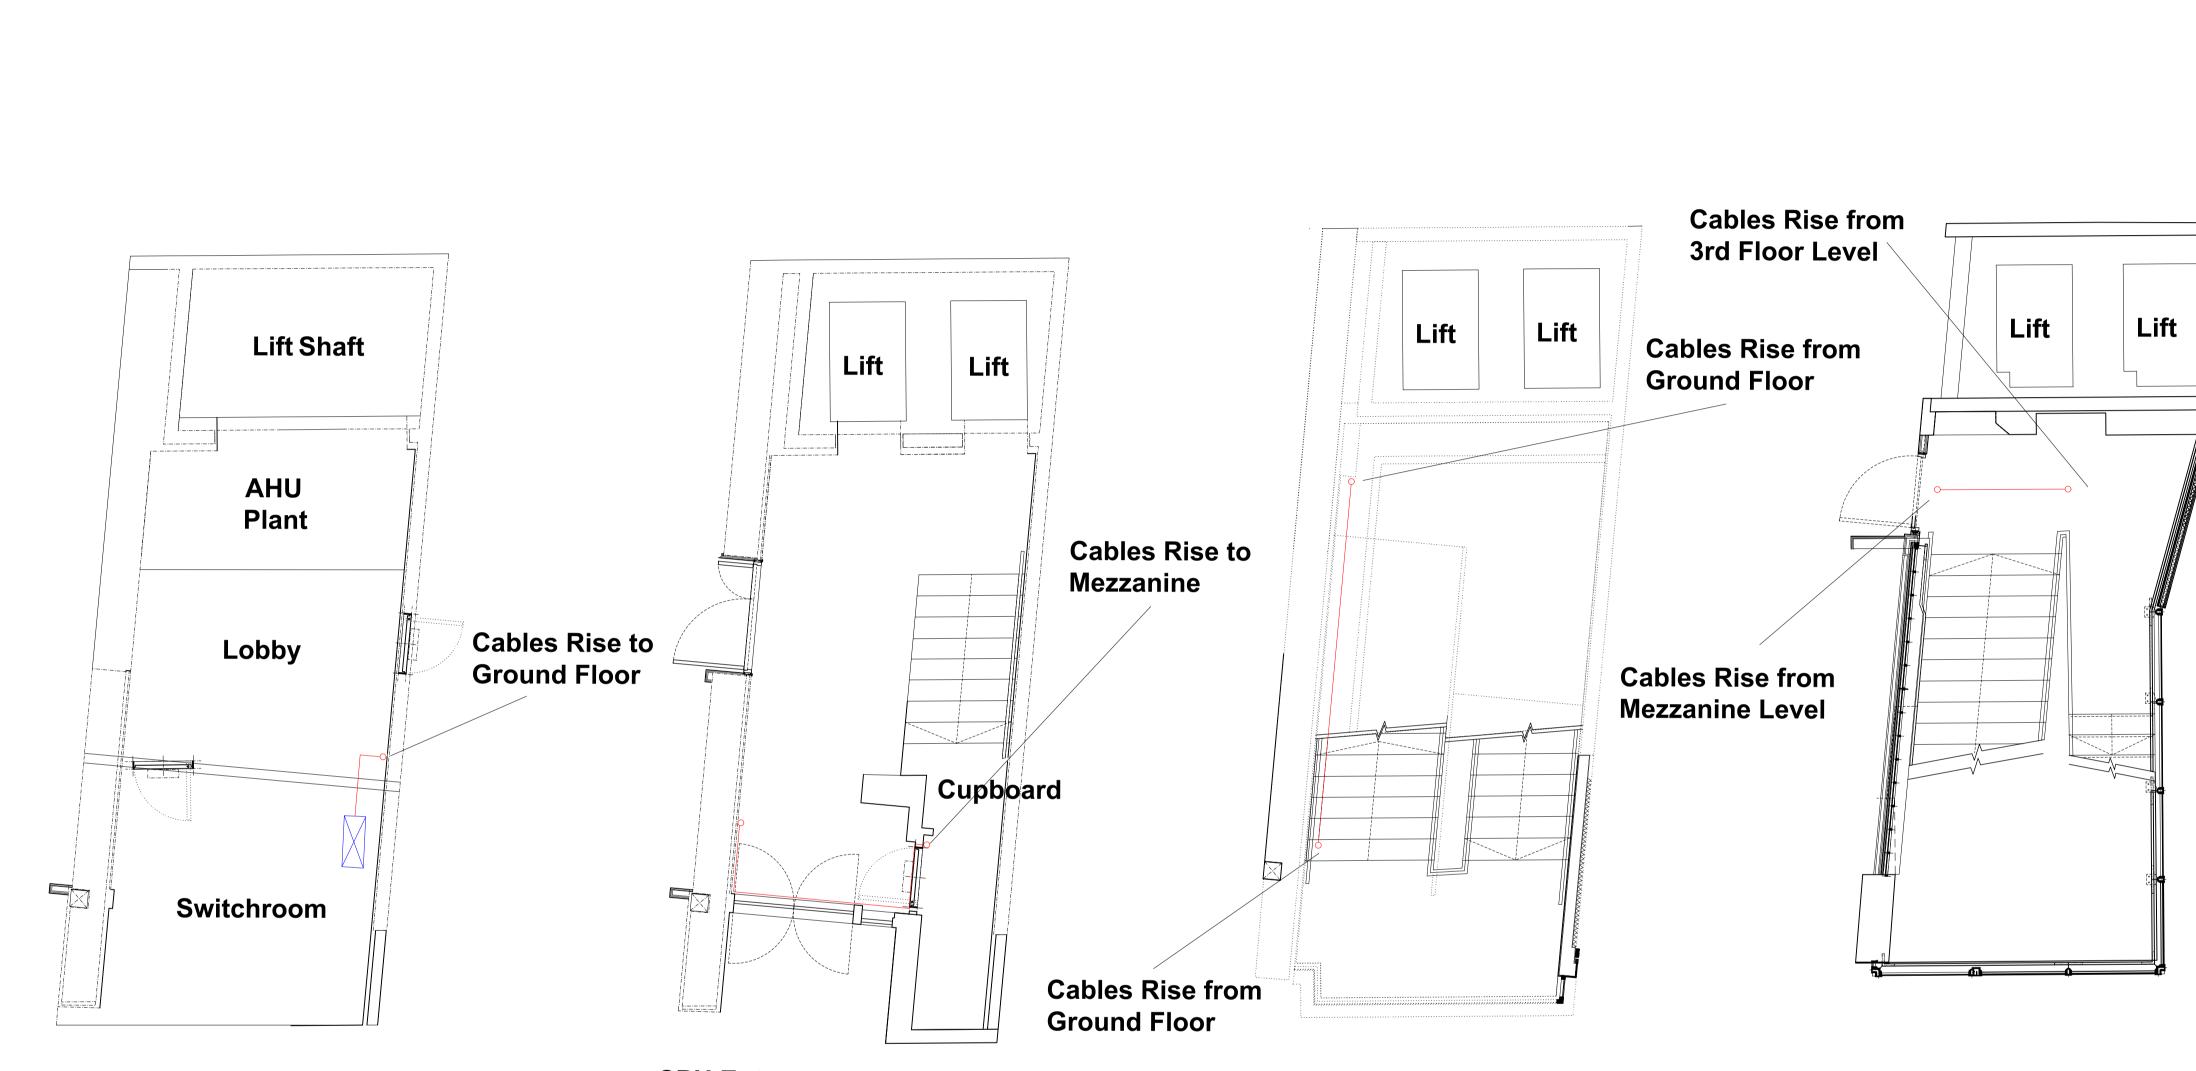

## **Ground Floor**

Mezzanine

2nd Floor Level

| L | Е | G | Ε | Ν | 0 |
|---|---|---|---|---|---|
|   |   |   |   |   |   |

New Sub- Main Fused Switches

Proposed Route of New Sub- Main cables

## **Notes**

All sub-mains electrical cables will be inside concealed 60 minute fire rated plasterboard lined boxings. Boxings to be constructed tight to walls/ ceilings/ soffits to avoid being overly intrusive. Boxings will be provided with a paint finish, colour to match the adjacent finishes.

## Strongbow Consulting Engineers

\_\_\_\_\_ SITE ADDRESS -**Centre Point House** 15a St. Giles High Street London, WC2H 8LW

Sub - Main Routes

------ SCALE ------

1:50@A1

---- PROJECT NAME ----Lighting & Small Power Centre Point House — DRAWN BY—\_\_\_ CHECKED BY—