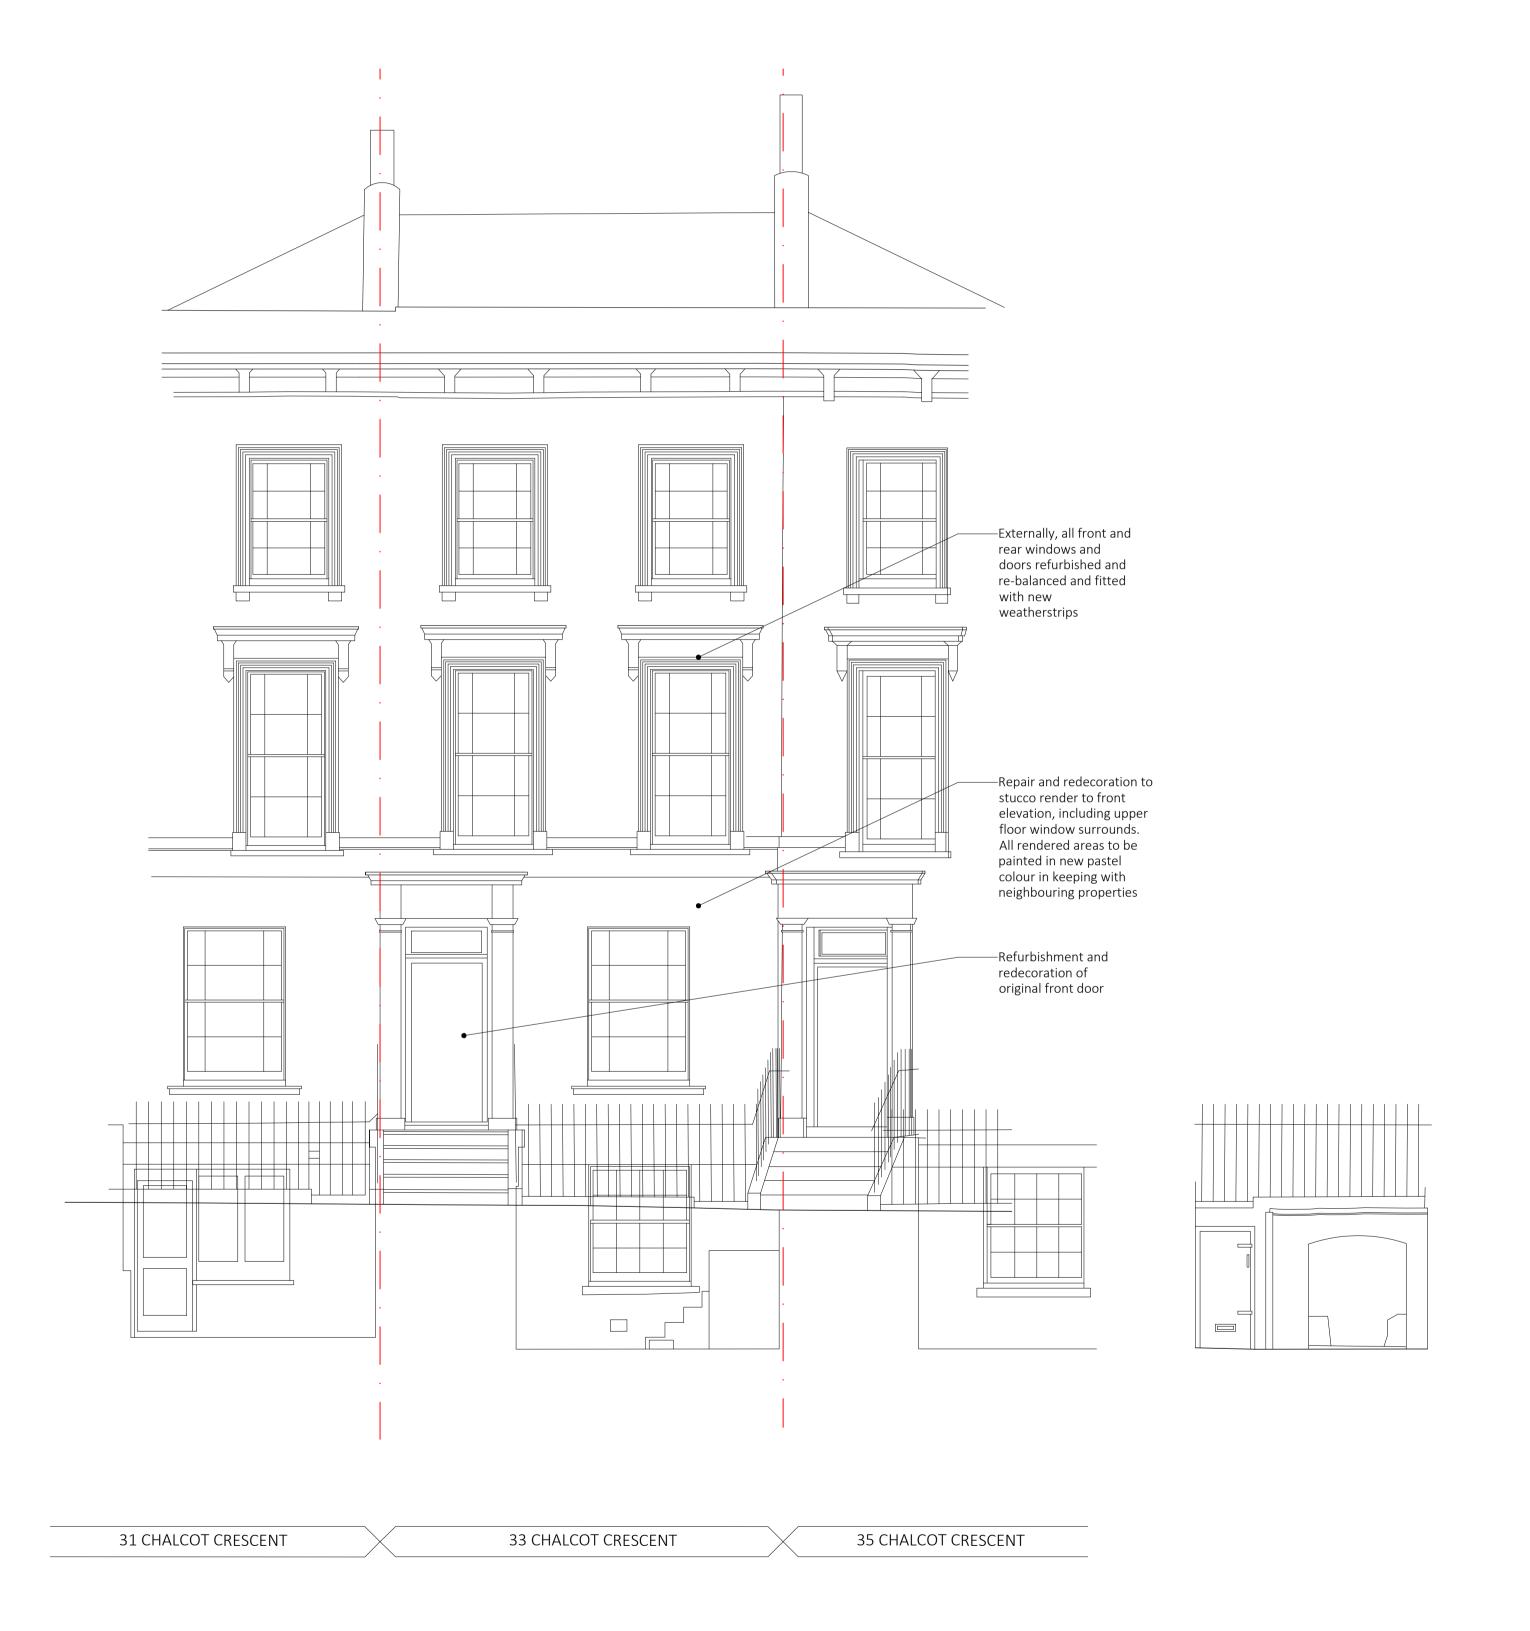

0 1 5m

| stage<br><b>PLANNING</b> |            | drawing title PROPOSED Front (North) Flevation |            | suitability code |
|--------------------------|------------|------------------------------------------------|------------|------------------|
| rev                      | date       | description                                    | revised by | audited by       |
| P1                       | 22.06.2022 | Draft Planning Issue                           | KS         | HJ               |
| P2                       | 13.07.2022 | Draft Planning Issue                           | KS         | HJ               |
| Р3                       | 26.07.2022 | Draft Planning Issue                           | KS         | HJ               |
| P4                       | 28.07.2022 | Issued for Planning                            | KS         | HJ               |

| stage<br>PLANNING      | drawing title<br>PROPOSED<br>Front (Nort | h) Elevation                                                                     | suitability code<br><b>S2</b>                                                                                                     |
|------------------------|------------------------------------------|----------------------------------------------------------------------------------|-----------------------------------------------------------------------------------------------------------------------------------|
|                        | LIPTON<br>PLANT<br>ARCHITECTS            | University House 53-55 East Road London N1 6AH client Matthew & Sharon Donaldson | T +44 (0)20 7288 133 F +44 (0)20 7288 033 E mail@lparchitects.co.t W www.lparchitects.co.t project 33 Chalcot Crescent London NW1 |
| V                      | THIS DRAWING IS COPYRIGH                 | т                                                                                |                                                                                                                                   |
| 1:50@A1 KS<br>1:100@A3 | , , , , , , , , , , , , , , , , , , , ,  | iginator zone level typ<br>LPA - ZZ - xx - Df                                    | pe role dwg no revision R - A - 3.1.201 P4                                                                                        |