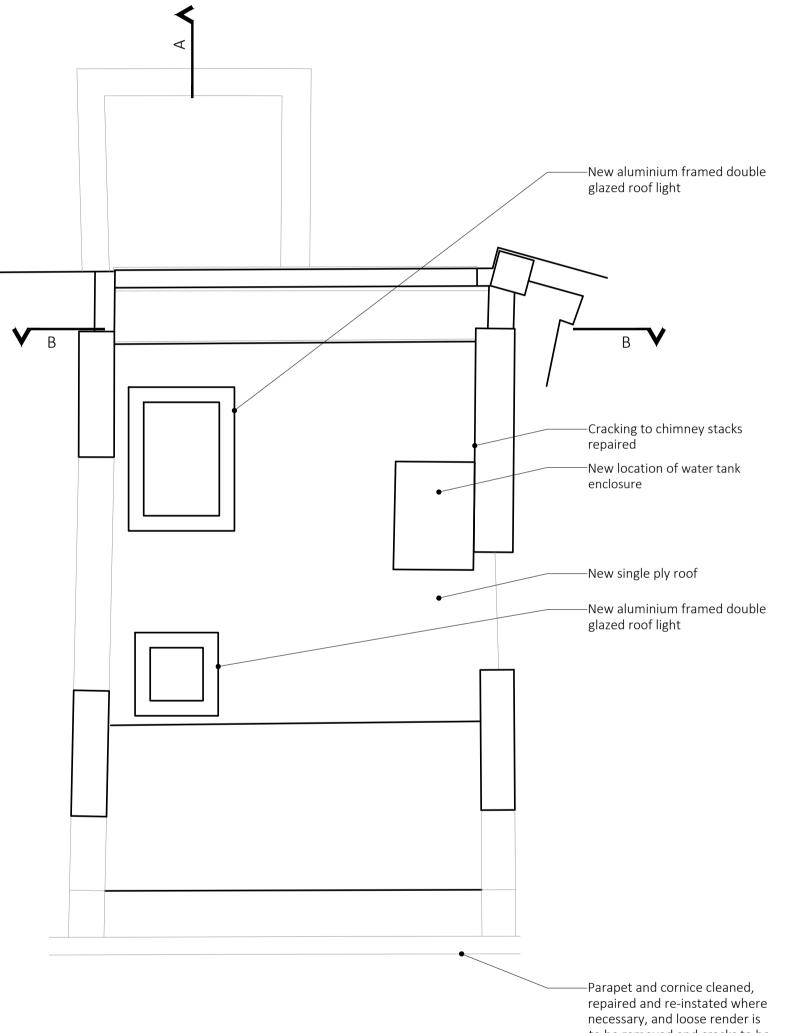

 $\triangleleft$ 

to be removed and cracks to be filled and re-rendered to match existing

| P1                         | 22.06.202 | 2 Draft Planning I         | ssue                                                                                                                               | KS         | HJ                                                                                                  |
|----------------------------|-----------|----------------------------|------------------------------------------------------------------------------------------------------------------------------------|------------|-----------------------------------------------------------------------------------------------------|
| rev                        | date      | description                |                                                                                                                                    | revised by | audited by                                                                                          |
| <sup>stage</sup><br>PLANNI | NG        |                            | drawing title<br>PROPOSED<br>Third Floor Plan                                                                                      |            | suitability code <b>S2</b>                                                                          |
|                            | P         | IPTON<br>LANT<br>RCHITECTS | CONTRACTORS ARE NOT TO SCALE<br>University House<br>53-55 East Road<br>London<br>N1 6АН<br>client<br>Matthew & Sharon<br>Donaldson | E          | T +44 (0)20 7288 1333<br>F +44 (0)20 7288 0333<br>mail@lparchitects.co.uk<br>www.lparchitects.co.uk |
| scale<br>1:50@A<br>1:100@/ | 1 KS a    |                            | <sup>HT</sup><br>riginator zone level typ<br>LPA - ZZ - xx - DF                                                                    |            |                                                                                                     |