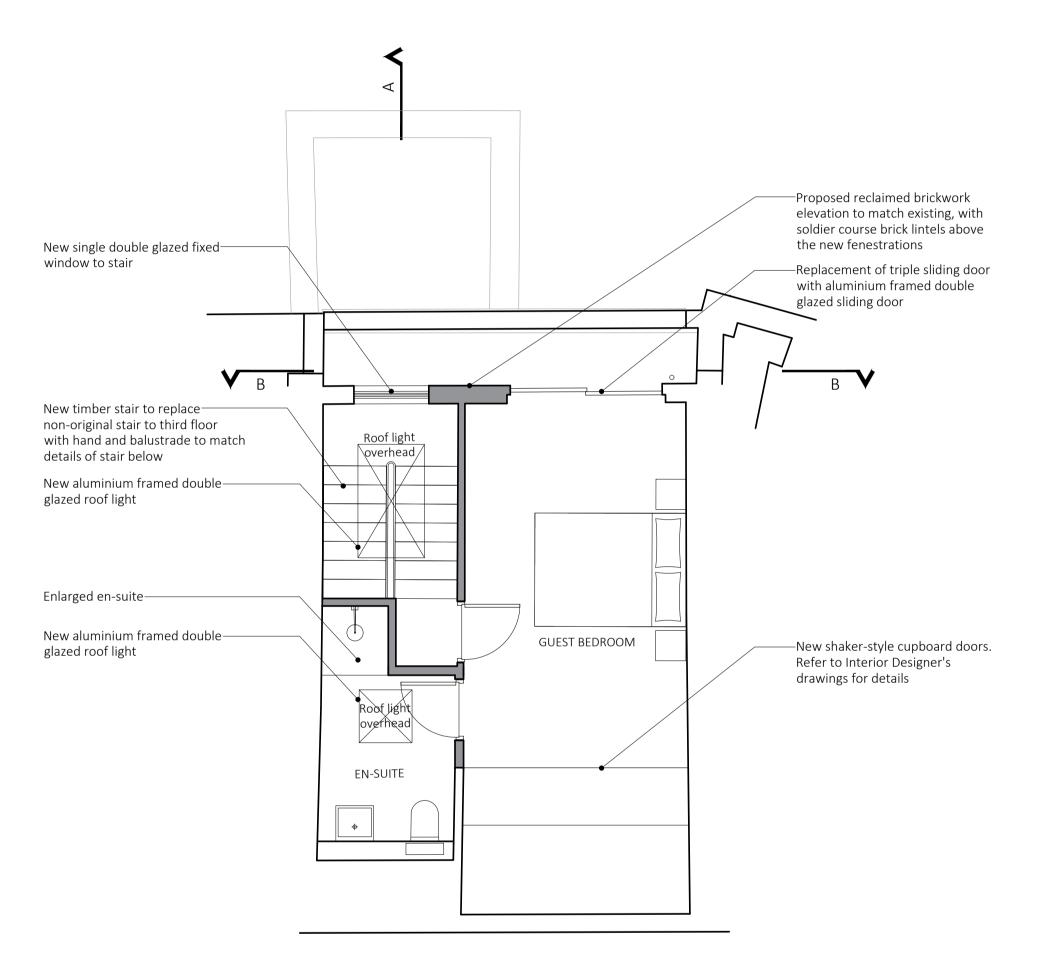

0 1 5m

| P2<br>P1                  | 13.07.2022<br>22.06.2022 | Draft Planning Is<br>Draft Planning Is   |                                                                                  | KS<br>KS                    | HJ<br>HJ                                                                                            |
|---------------------------|--------------------------|------------------------------------------|----------------------------------------------------------------------------------|-----------------------------|-----------------------------------------------------------------------------------------------------|
| rev                       | date                     | description                              |                                                                                  | revised by                  | audited by                                                                                          |
| PLANNING PROI             |                          | drawing title<br>PROPOSED<br>Third Floor | awing title<br>ROPOSED<br>hird Floor Plan                                        |                             | suitability code<br>S2                                                                              |
|                           | PLA<br>ARG               | CHITECTS                                 | University House 53-55 East Road London N1 6AH client Matthew & Sharon Donaldson | E                           | T +44 (0)20 7288 1333<br>F +44 (0)20 7288 0333<br>mail@lparchitects.co.ul<br>www.lparchitects.co.ul |
| scale<br>1:50@A<br>1:100@ | drawn by audito          |                                          | iginator zone level ty                                                           | pe role dwg<br>R - A - 3.1. |                                                                                                     |

28.07.2022 Issued for Planning 26.07.2022 Draft Planning Issue