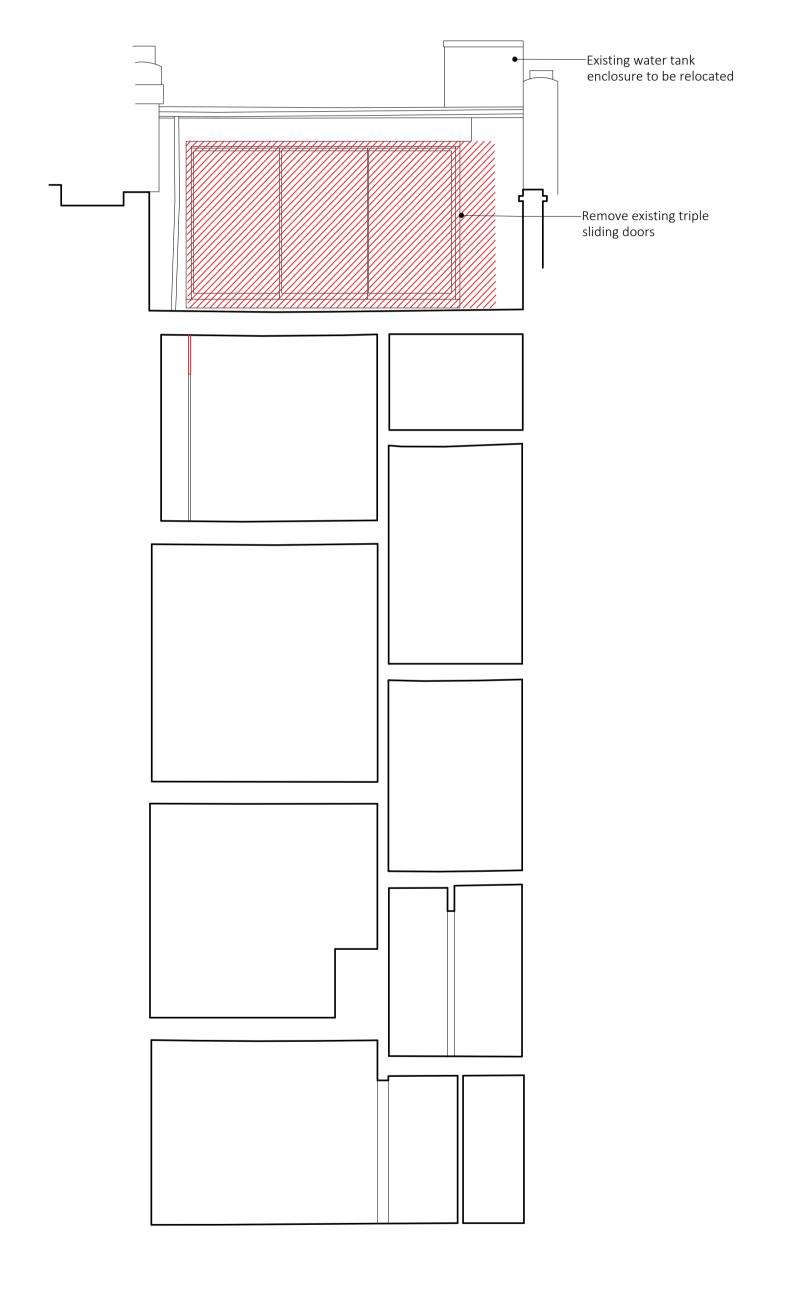

Demolition

| P4                | 28.07.2022       | Issued for Planni                       | ng                                                                               | KS                          | HJ                                                                                                  |
|-------------------|------------------|-----------------------------------------|----------------------------------------------------------------------------------|-----------------------------|-----------------------------------------------------------------------------------------------------|
| Р3                | 26.07.2022       | Draft Planning Iss                      | sue                                                                              | KS                          | HJ                                                                                                  |
| P2                | 13.07.2022       | Draft Planning Iss                      | sue                                                                              | KS                          | HJ                                                                                                  |
| P1                | 01.06.2022       | Draft Planning Issue                    |                                                                                  | KS                          | HJ                                                                                                  |
| rev               | date             | description                             |                                                                                  | revised by                  | audited by                                                                                          |
| stage<br>PLANNING |                  | drawing title<br>EXISTING<br>Section BB |                                                                                  |                             | suitability code<br><b>S2</b>                                                                       |
|                   |                  |                                         | University House 53-55 East Road London N1 6AH client Matthew & Sharon Donaldson | E                           | T +44 (0)20 7288 1333<br>F +44 (0)20 7288 0333<br>mail@lparchitects.co.uk<br>www.lparchitects.co.uk |
|                   | drawn by audited | by job no ori                           | ginator zone level typ                                                           | pe role dwg<br>R - A - 3.0. |                                                                                                     |