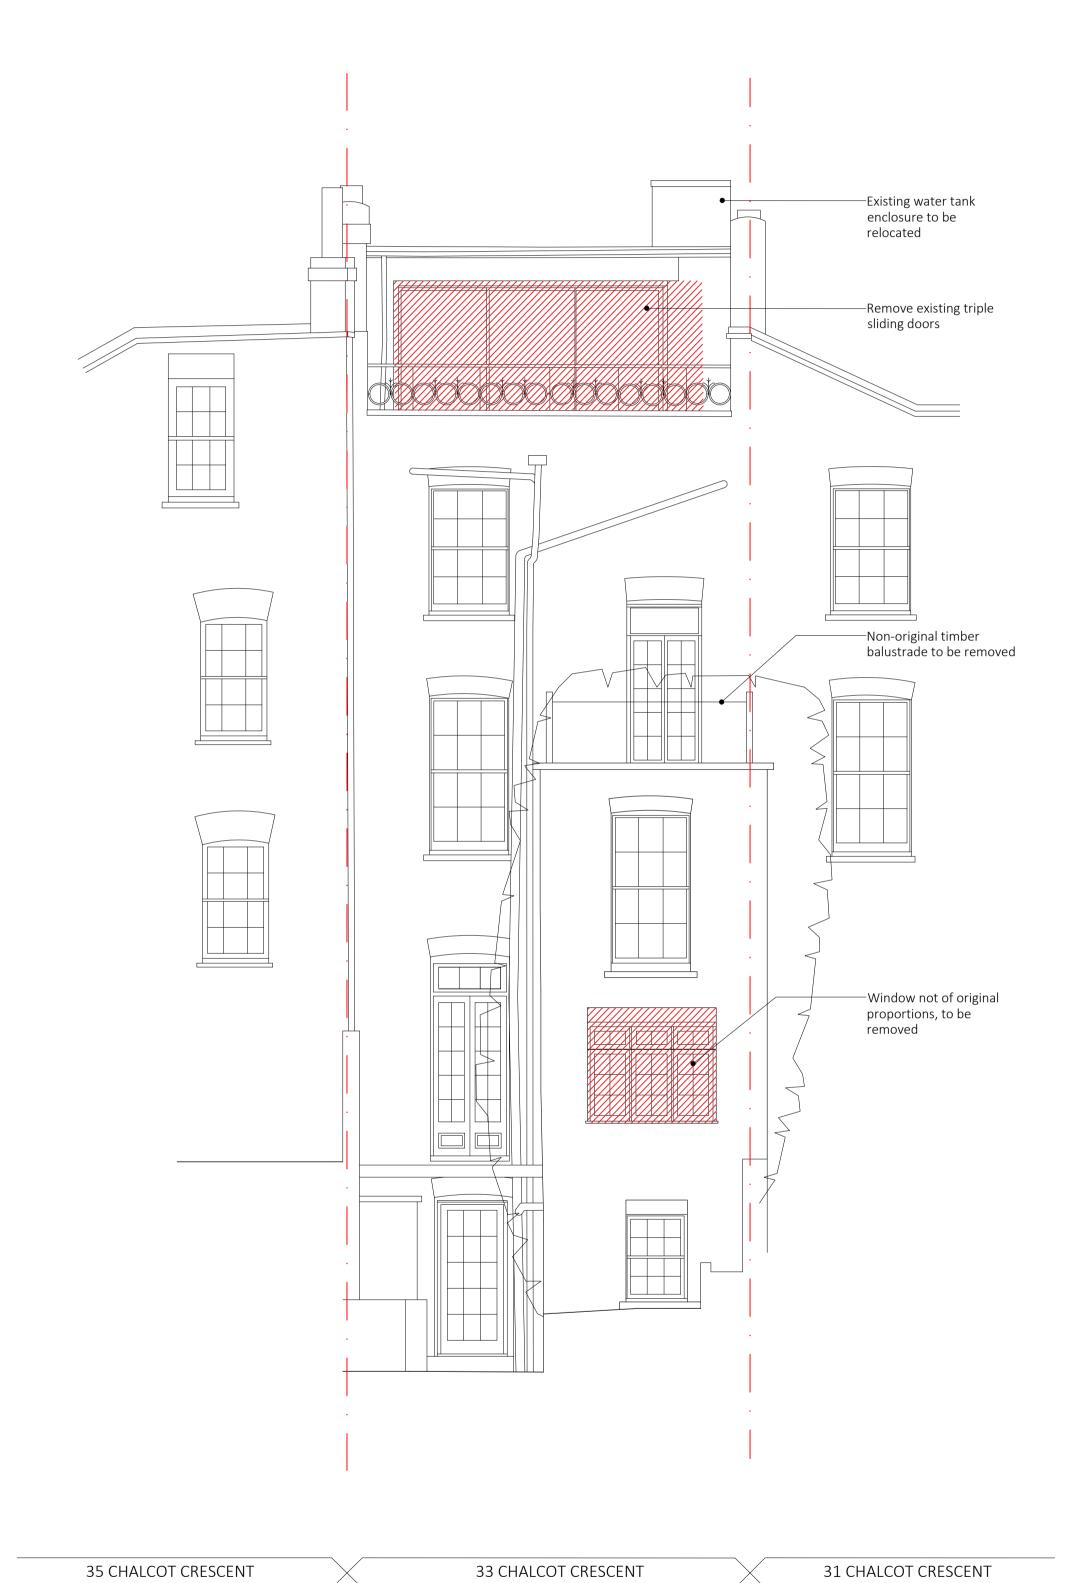

0 1 5m

Demolition

| Р3                                  | 26.07.2022 Draft Plannin |                                          | ssue                                                                             | KS                           | НЈ                                                                                            |
|-------------------------------------|--------------------------|------------------------------------------|----------------------------------------------------------------------------------|------------------------------|-----------------------------------------------------------------------------------------------|
| P2                                  | 13.07.2022 Draft Plann   |                                          | ssue                                                                             | KS                           | НЈ                                                                                            |
| P1                                  | 01.06.2022               | Draft Planning Issue                     |                                                                                  | KS                           | HJ                                                                                            |
| rev                                 | date                     | description                              |                                                                                  | revised by                   | audited by                                                                                    |
| stage<br>PLANNII                    | NG                       | drawing title<br>EXISTING<br>Rear (South | n) Elevation                                                                     |                              | suitability code <b>S2</b>                                                                    |
|                                     | PLA                      | TON<br>NT<br>CHITECTS                    | University House 53-55 East Road London N1 6AH client Matthew & Sharon Donaldson | E                            | T +44 (0)20 7288 133<br>F +44 (0)20 7288 033<br>mail@lparchitects.co.<br>www.lparchitects.co. |
|                                     |                          | RAWING IS COPYRIGH                       |                                                                                  |                              |                                                                                               |
| scale<br>1:50@A:<br>1:100@ <i>A</i> |                          | , , ,                                    |                                                                                  | pe role dwg<br>PR - A - 3.0. |                                                                                               |