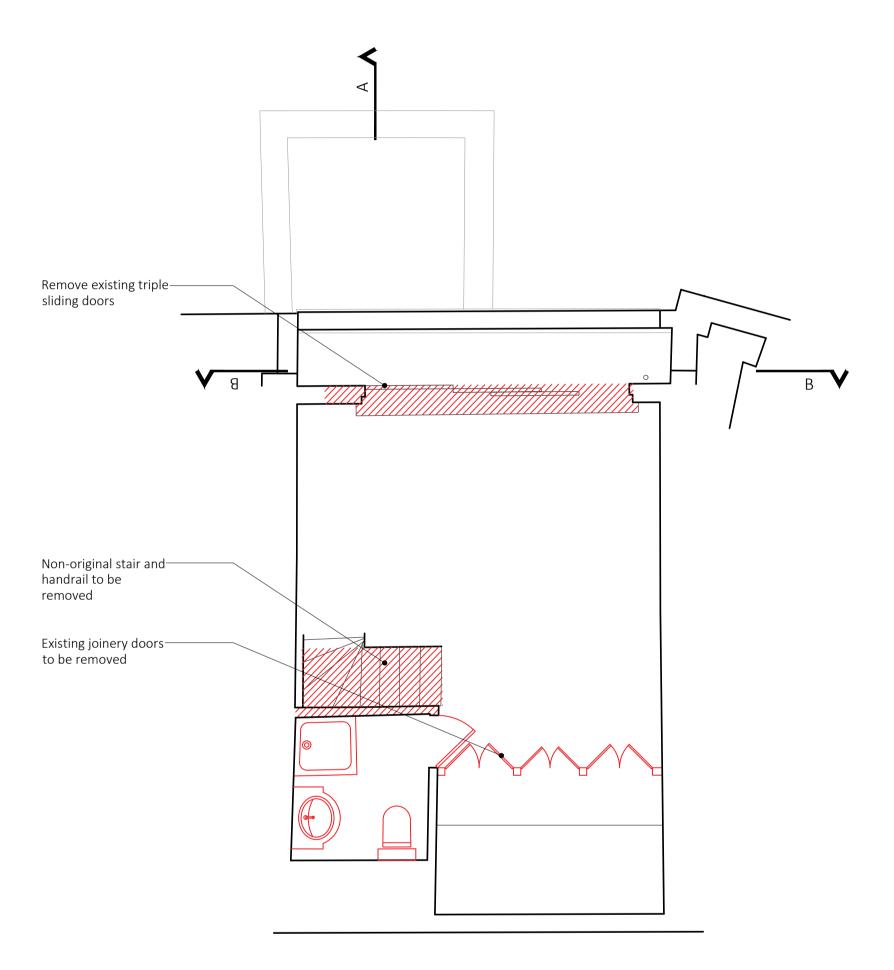

Demolition

| P4                          | 28.07.2022 | Issued for Planni                        | ing                                                                              | KS                          | НЈ                                                                                              |
|-----------------------------|------------|------------------------------------------|----------------------------------------------------------------------------------|-----------------------------|-------------------------------------------------------------------------------------------------|
| P3                          | 26.07.2022 | Draft Planning Issue                     |                                                                                  | KS                          | НЈ                                                                                              |
| P2                          | 13.07.2022 | Draft Planning Is                        | sue                                                                              | KS                          | НЈ                                                                                              |
| P1                          | 01.06.2022 | Draft Planning Is                        | sue                                                                              | KS                          | HJ                                                                                              |
| rev                         | date       | description                              |                                                                                  | revised by                  | audited by                                                                                      |
| stage<br><b>PLANNIN</b>     | G          | drawing title<br>EXISTING<br>Third Floor | drawing title<br>EXISTING<br>Third Floor Plan                                    |                             | suitability code S2                                                                             |
|                             | PLA<br>ARC | CHITECTS                                 | University House 53-55 East Road London N1 6AH client Matthew & Sharon Donaldson | E                           | T +44 (0)20 7288 133<br>F +44 (0)20 7288 033<br>mail@lparchitects.co.u<br>www.lparchitects.co.u |
|                             |            | RAWING IS COPYRIGH                       | T                                                                                |                             |                                                                                                 |
| scale<br>1:50@A1<br>1:100@A |            |                                          |                                                                                  | pe role dwg<br>PR - A - 3.0 |                                                                                                 |