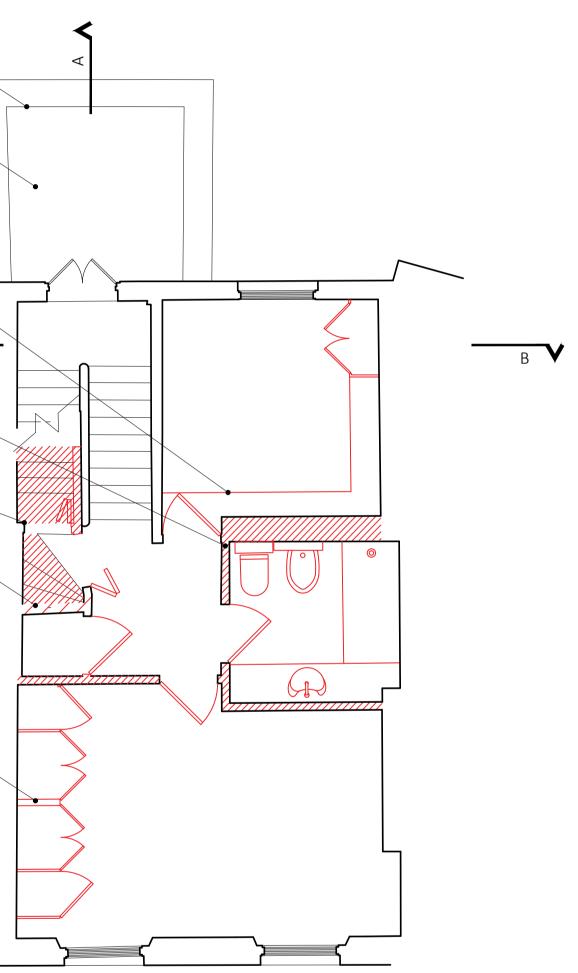

## insecure timber trellis to perimeter of outrigger removed Roof tiles to be— removed and re-laid to correct falls Non-original built-in joinery removed У в Contemporary cork bathroom stripped out and reconfigured Non-original door and wall removed Non-original stair and cupboards removed Non-original built-in—— joinery removed

Demolition