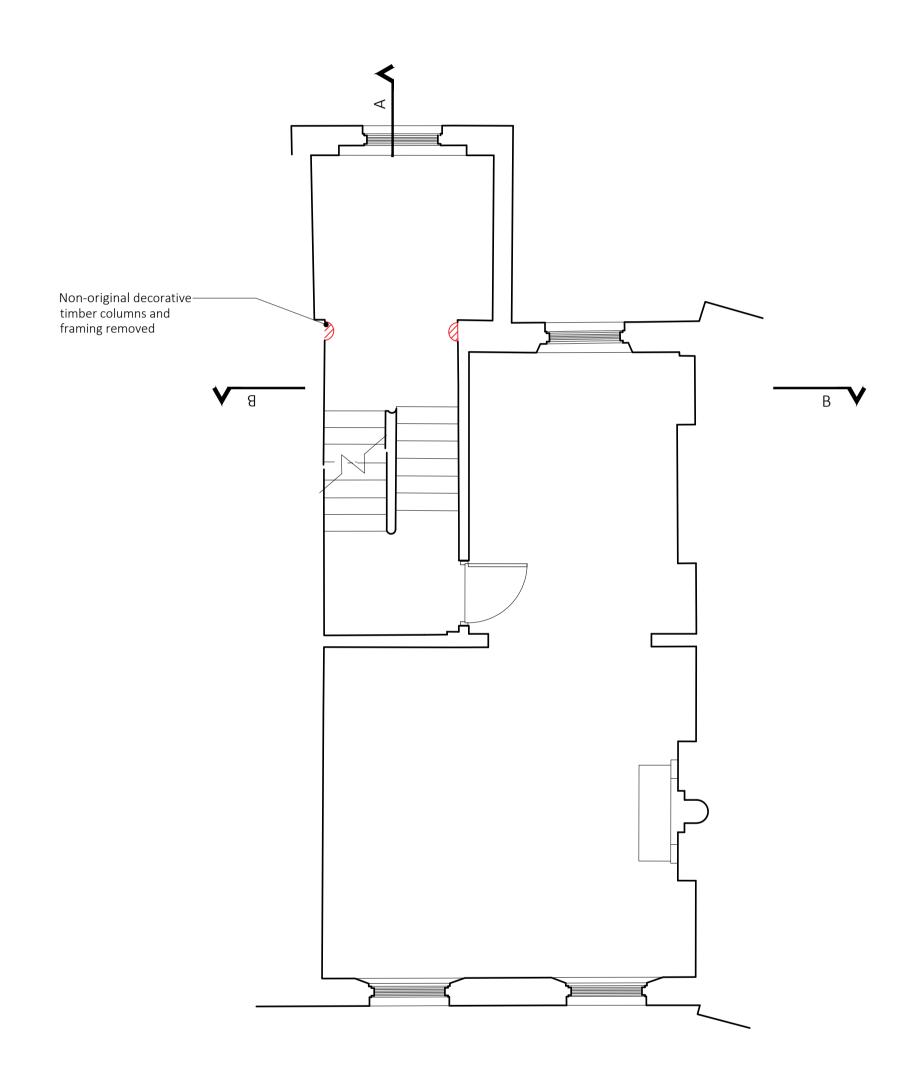

 $\triangleright$ 

| P4                 | 28.07.2022                    | Issued for Planni                          | ng                                                                                                 | KS           | HJ                                                                                                              |
|--------------------|-------------------------------|--------------------------------------------|----------------------------------------------------------------------------------------------------|--------------|-----------------------------------------------------------------------------------------------------------------|
| Р3                 | 26.07.2022                    | Draft Planning Is                          | sue                                                                                                | KS           | HJ                                                                                                              |
| P2                 | 13.07.2022                    | Draft Planning Is                          | sue                                                                                                | KS           | HJ                                                                                                              |
| P1                 | 01.06.2022 Draft Planning Is: |                                            | sue                                                                                                | KS           | HJ                                                                                                              |
| rev                | date                          | description                                |                                                                                                    | revised by   | audited by                                                                                                      |
| stage<br>PLANNII   | NG                            | drawing title<br>EXISTING<br>First Floor P | rawing title<br>XISTING<br>First Floor Plan                                                        |              | suitability code <b>S2</b>                                                                                      |
|                    | PLA<br>ARC                    | TON<br>NT<br>CHITECTS                      | University House<br>53-55 East Road<br>London<br>N1 6AH<br>client<br>Matthew & Sharon<br>Donaldson |              | T +44 (0)20 7288 1333<br>F +44 (0)20 7288 0333<br>mail@lparchitects.co.uk<br>www.lparchitects.co.uk<br>Crescent |
| scale              | drawn by audite               | ed by job no ori                           | iginator zone level typ                                                                            |              |                                                                                                                 |
| 1:50@A:<br>1:100@A |                               | 619 -                                      | ĽPA - ZZ - xx - Ďĺ                                                                                 | R - A - 3.0. | 004 P4                                                                                                          |