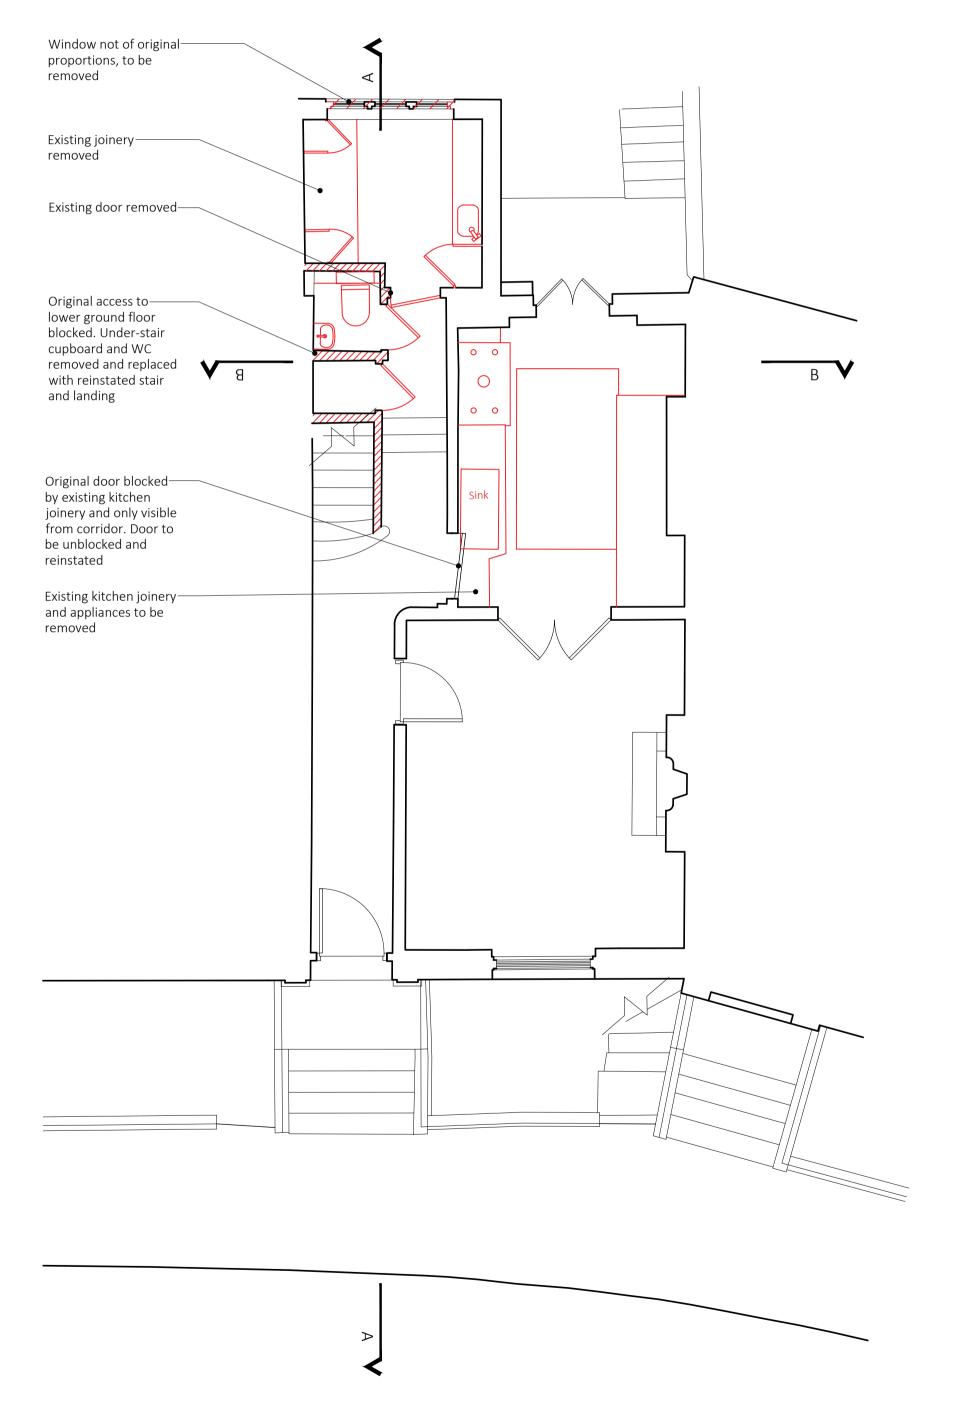

Demolition

| P4                | 28.07.2022                         | Issued for Planni                        | ng                                                                               | KS         | HJ                                                                                                |
|-------------------|------------------------------------|------------------------------------------|----------------------------------------------------------------------------------|------------|---------------------------------------------------------------------------------------------------|
| Р3                | 26.07.2022                         | Draft Planning Is:                       | sue                                                                              | KS         | HJ                                                                                                |
| P2                | 13.07.2022                         | Draft Planning Is:                       | sue                                                                              | KS         | HJ                                                                                                |
| P1                | 01.06.2022                         | Draft Planning Is:                       | sue                                                                              | KS         | HJ                                                                                                |
| rev               | date                               | description                              |                                                                                  | revised by | audited by                                                                                        |
| stage<br>PLANNING |                                    | drawing title<br>EXISTING<br>Ground Floo | or Plan                                                                          |            | suitability code<br>S2                                                                            |
|                   | PLA                                | TON<br>NT<br>CHITECTS                    | University House 53-55 East Road London N1 6AH client Matthew & Sharon Donaldson | E          | T +44 (0)20 7288 133:<br>F +44 (0)20 7288 033:<br>mail@lparchitects.co.u<br>www.lparchitects.co.u |
|                   | TUIS F                             | PANNING IS CODVEIGH                      | r                                                                                | IVVVI      |                                                                                                   |
| scale             |                                    | RAWING IS COPYRIGHT                      |                                                                                  |            | no revision                                                                                       |
|                   | THIS C<br>drawn by audite<br>KS HJ | ed by job no ori                         | ginator zone level typ                                                           |            |                                                                                                   |