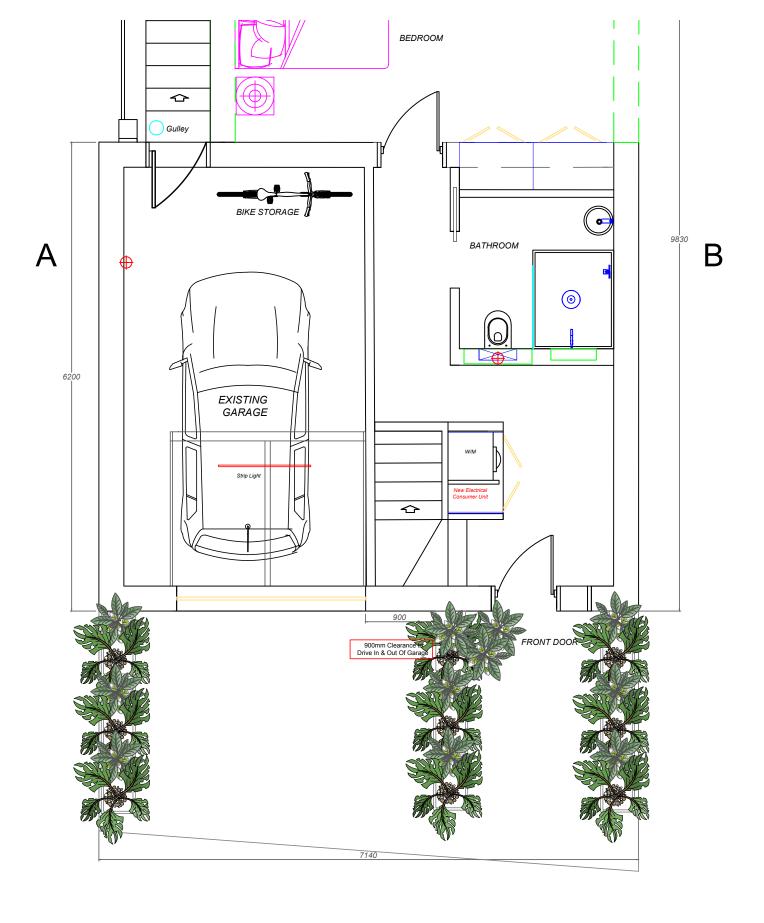

## REAR OF 38 HILLFIELD ROAD NW6

TJS\_PROPOSED GROUND PLAN\_MINI HOUSE\_DRIVEWAY

Date: 05/09/22 Drawn: 7

Scale: 1:50 @ A3

Drg title:

Drg Ref:

| Date | Description | Initials |
|------|-------------|----------|
|      |             |          |
|      |             |          |
|      |             |          |