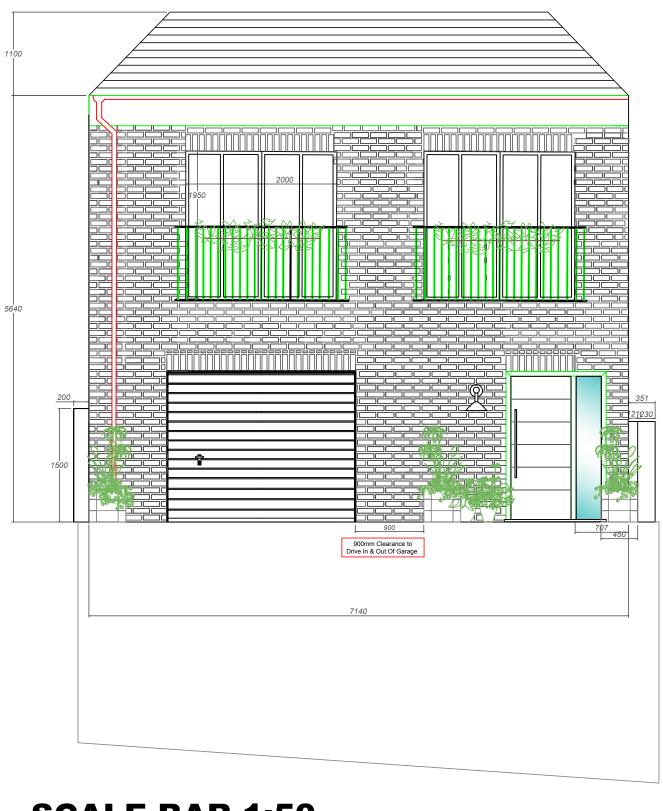

# Proposed Front Elevation

### REAR OF 38 HILLFIELD ROAD NW6

TJS\_PROPOSED FRONT ELEVATION\_MINI HOUSE\_DRIVEWAY

Date: 05/09/22

Scale: 1:50 @ A3

Drg title:

| Date | Description | Initials |
|------|-------------|----------|
|      |             |          |
|      |             |          |
|      |             |          |