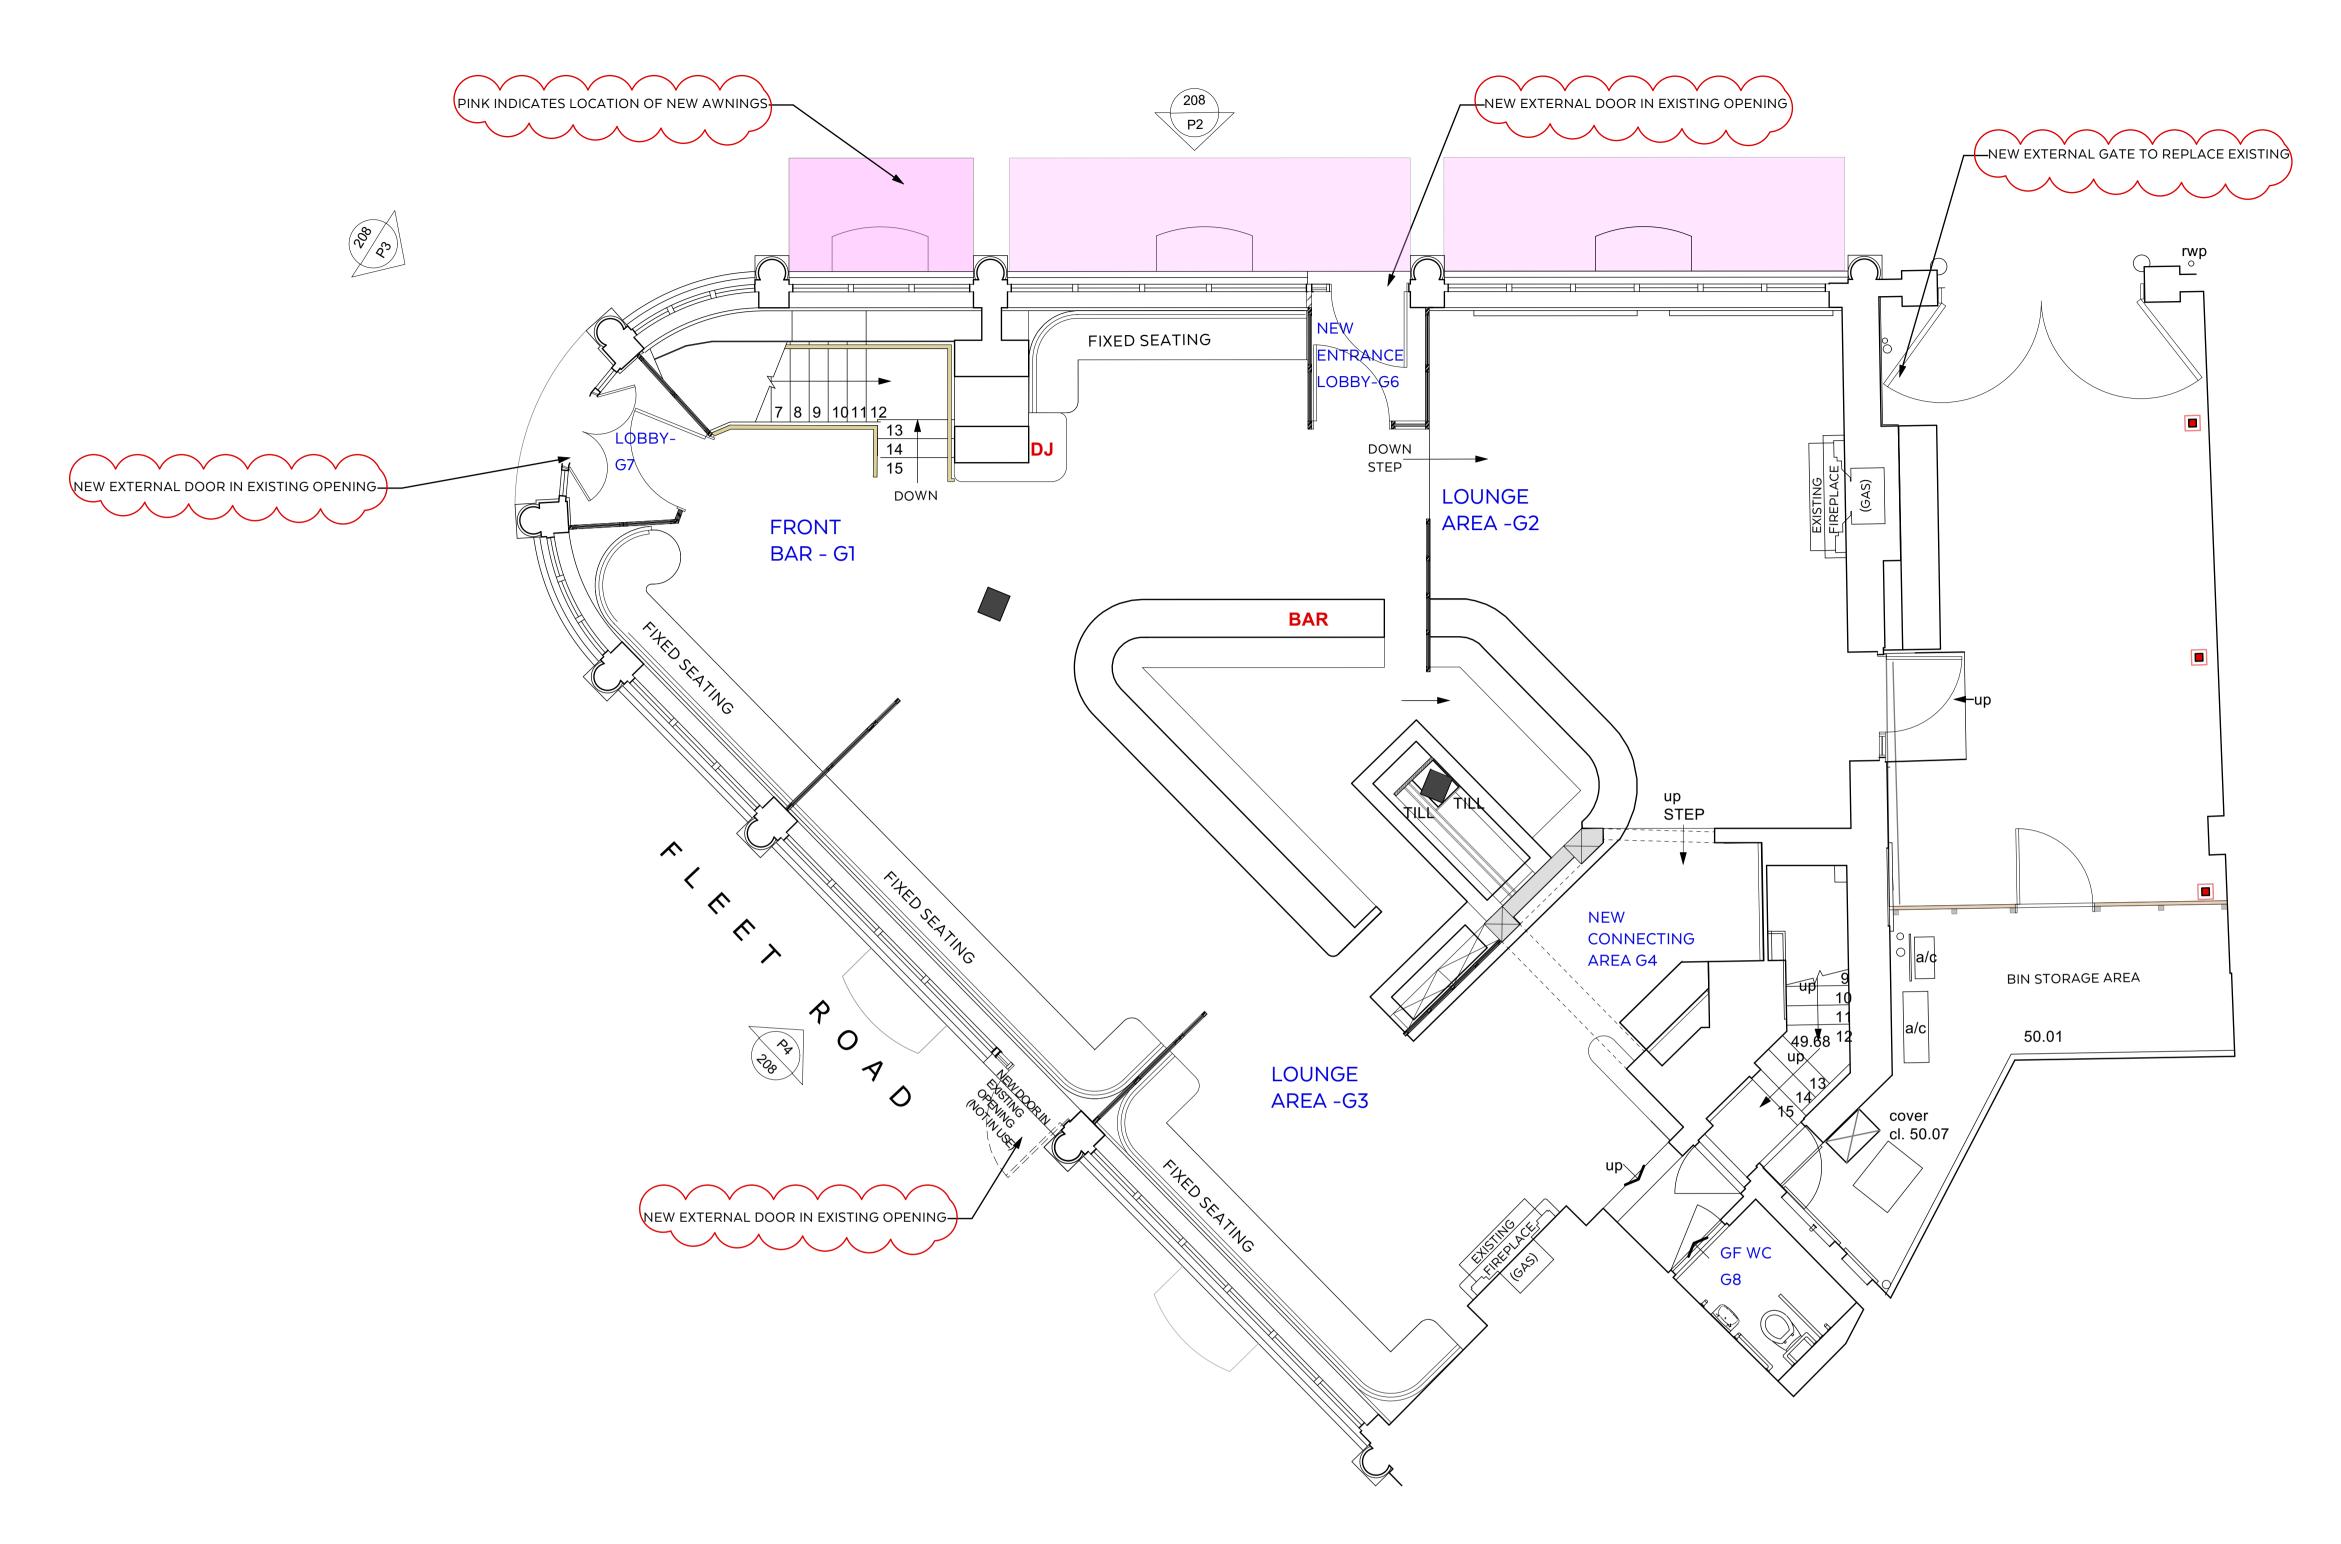

First Floor
8 Market Place
Lisburn
Co. Antrim
BT28 1AN
Tel: (0044)028 92 60 36 92
paul@paulhaffeydesign.co.uk

GROUND FLOOR PROPOSED PLAN

## DWG 009 -PROPOSED PLANS FOR PLANNING APPLICATION to be read in conjunction with DWG 208 -proposed elevations

NOTE:

INTERNAL ARRANGEMENTS ARE NOT SUBJECT TO PLANNING APPROVAL

Drawing Number: 009 Revision: B Scale: 1:50@A1, 1:100@A3

PAUL HAFFEY

DESIGN

Copyright Paul Haffey Design Ltd This drawing or any part thereof must not be copied or used in whole or in part without the written consent of Paul Haffey DesignLtd.

Drawings to be read in conjunction with architects' and structural engineers' drawings. All mechanical & electrical installations indicated are subject to M&E subcontractor's approval.

All works to be carried out to the satisfaction of local Building Control inspector, in accordance with current building regulations, Codes of Practice, EU standards and Best Practice standards Paul Haffey Design Ltd take no responsibility for dimensions obtained by scaling from this drawing. Check all dimensions on site before fabrication. This drawing is issued for design intent only and should not be used for construction unless stated. Discrepancies or omissions are to be brought to the attention of the design team.

First Floor 8 Market Place Lisburn Co. Antrim Tel: (0044)028 92 60 36 92 paul @ paulh affey de sign.co.uk

Project: HAMPSTEAD

Client: Padraic Frawley

Date: 29.04.2022

Drawing Title:
PROPOSED PLANS FOR
PLANNING APPLICATION