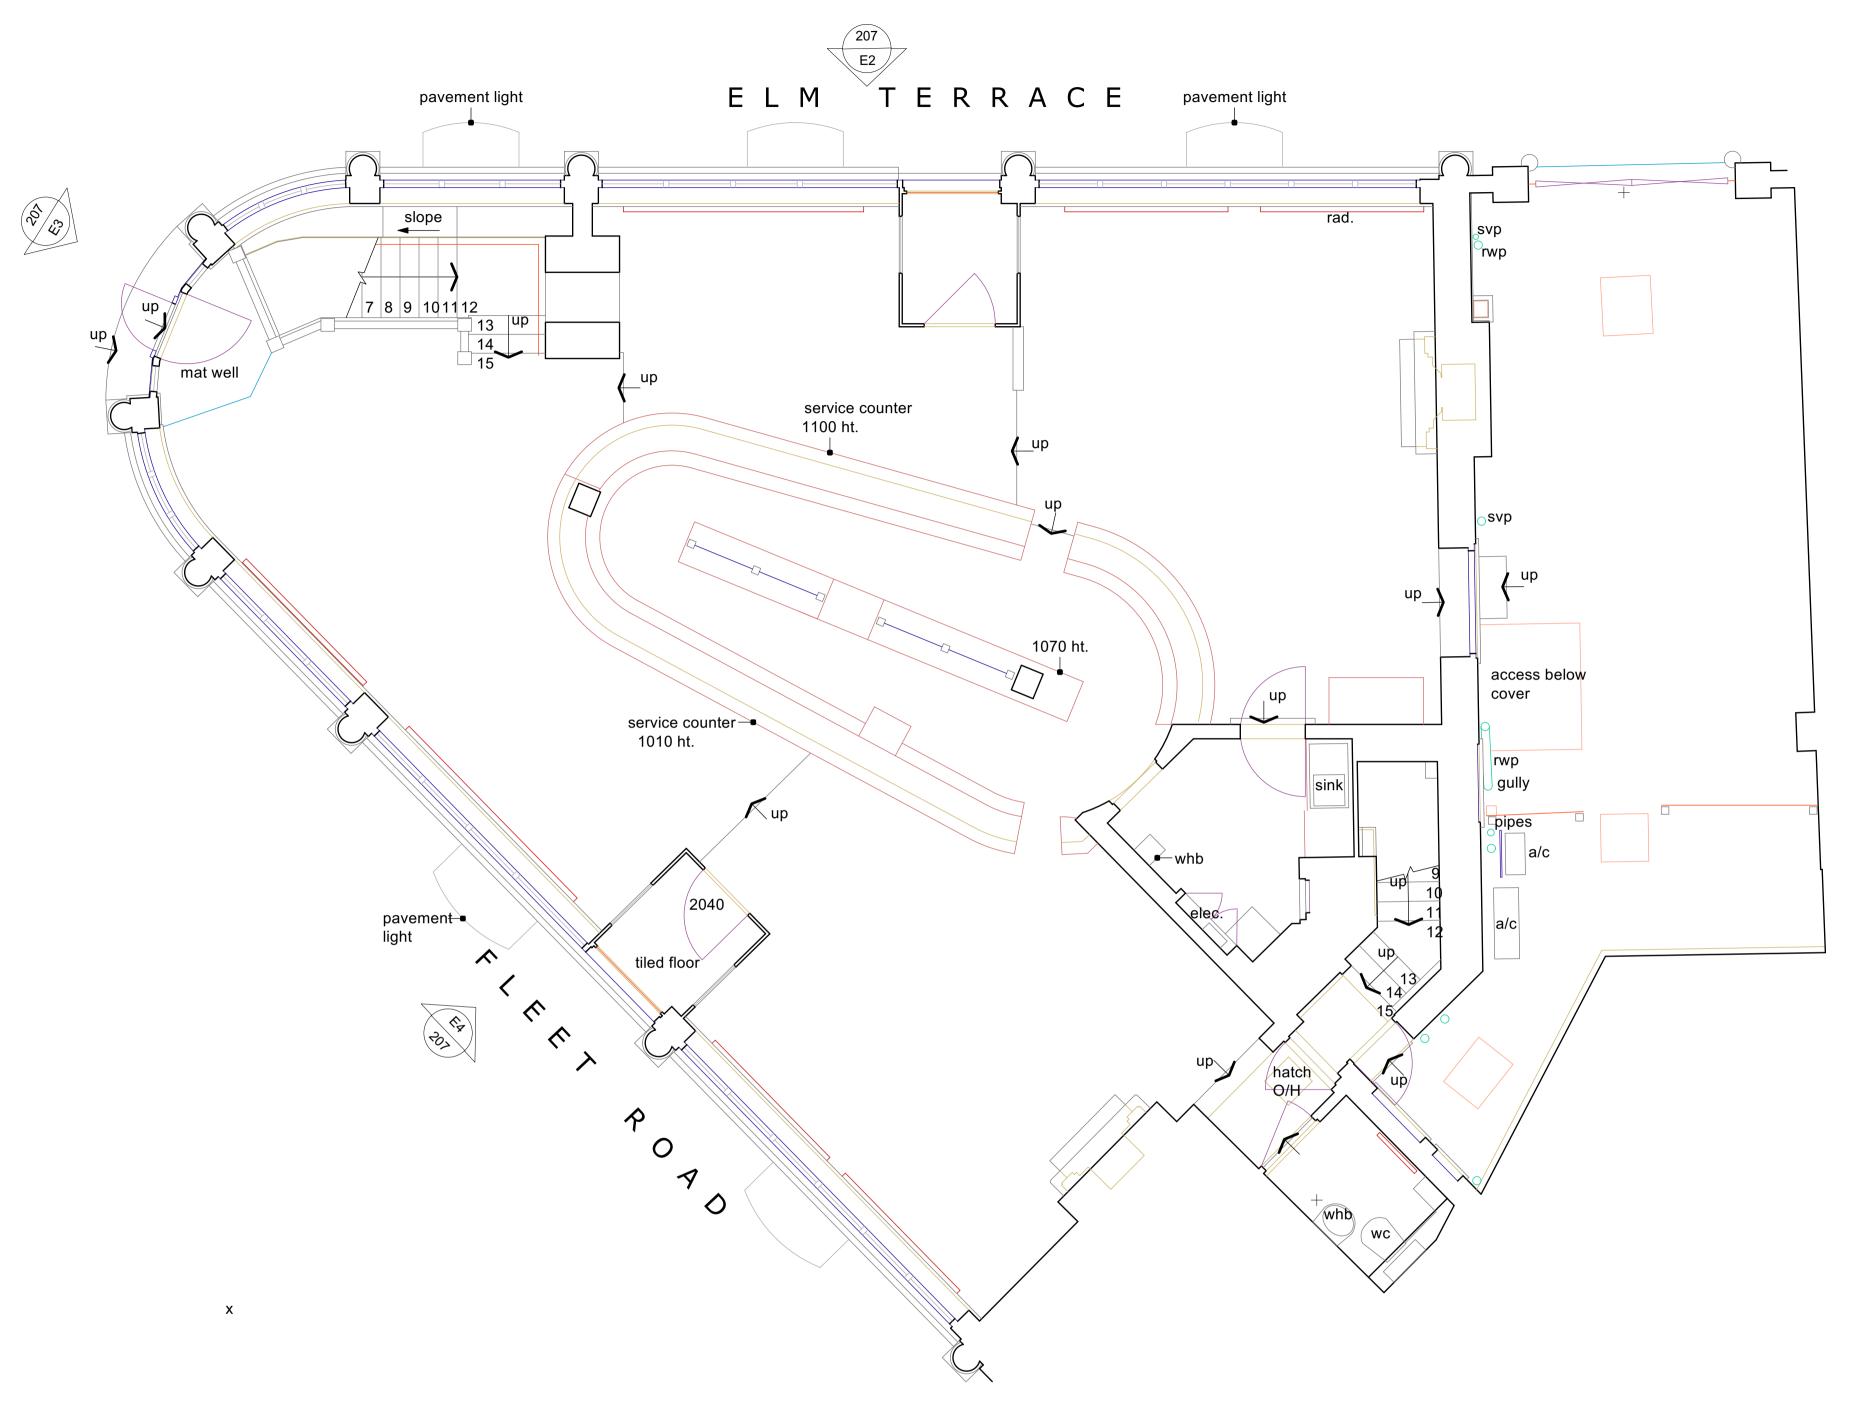

GEP GROUND FLOOR EXISTING PLAN
Scale: 1:50

## DWG 008 -EXISTING PLANS FOR PLANNING APPLICATION to be read in conjunction with DWG 207 -existing elevations

Project: HAMPSTEAD

Client: Padraic Frawley

Drawing Title:
EXISTING PLANS FOR
PLANNING APPLICATION

Date: 29.04.2022

Drawing Number: 008

Revision: A Scale: 1:50@ A1, 1:100@A3

Copyright Paul Haffey Design Ltd This drawing or any part thereof must not be copied or used in whole or in part without the written consent of Paul Haffey DesignLtd.

Drawings to be read in conjunction with architects' and structural engineers' drawings. All mechanical & electrical installations indicated are subject to M&E subcontractor's approval.

All works to be carried out to the satisfaction of local Building Control inspector, in accordance with current building regulations, Codes of Practice, EU standards and Best Practice standards Paul Haffey Design Ltd take no responsibility for dimensions obtained by scaling from this drawing. Check all dimensions on site before fabrication. This drawing is issued for design intent only and should not be used for construction unless stated. Discrepancies or omissions are to be brought to the attention of the design team.