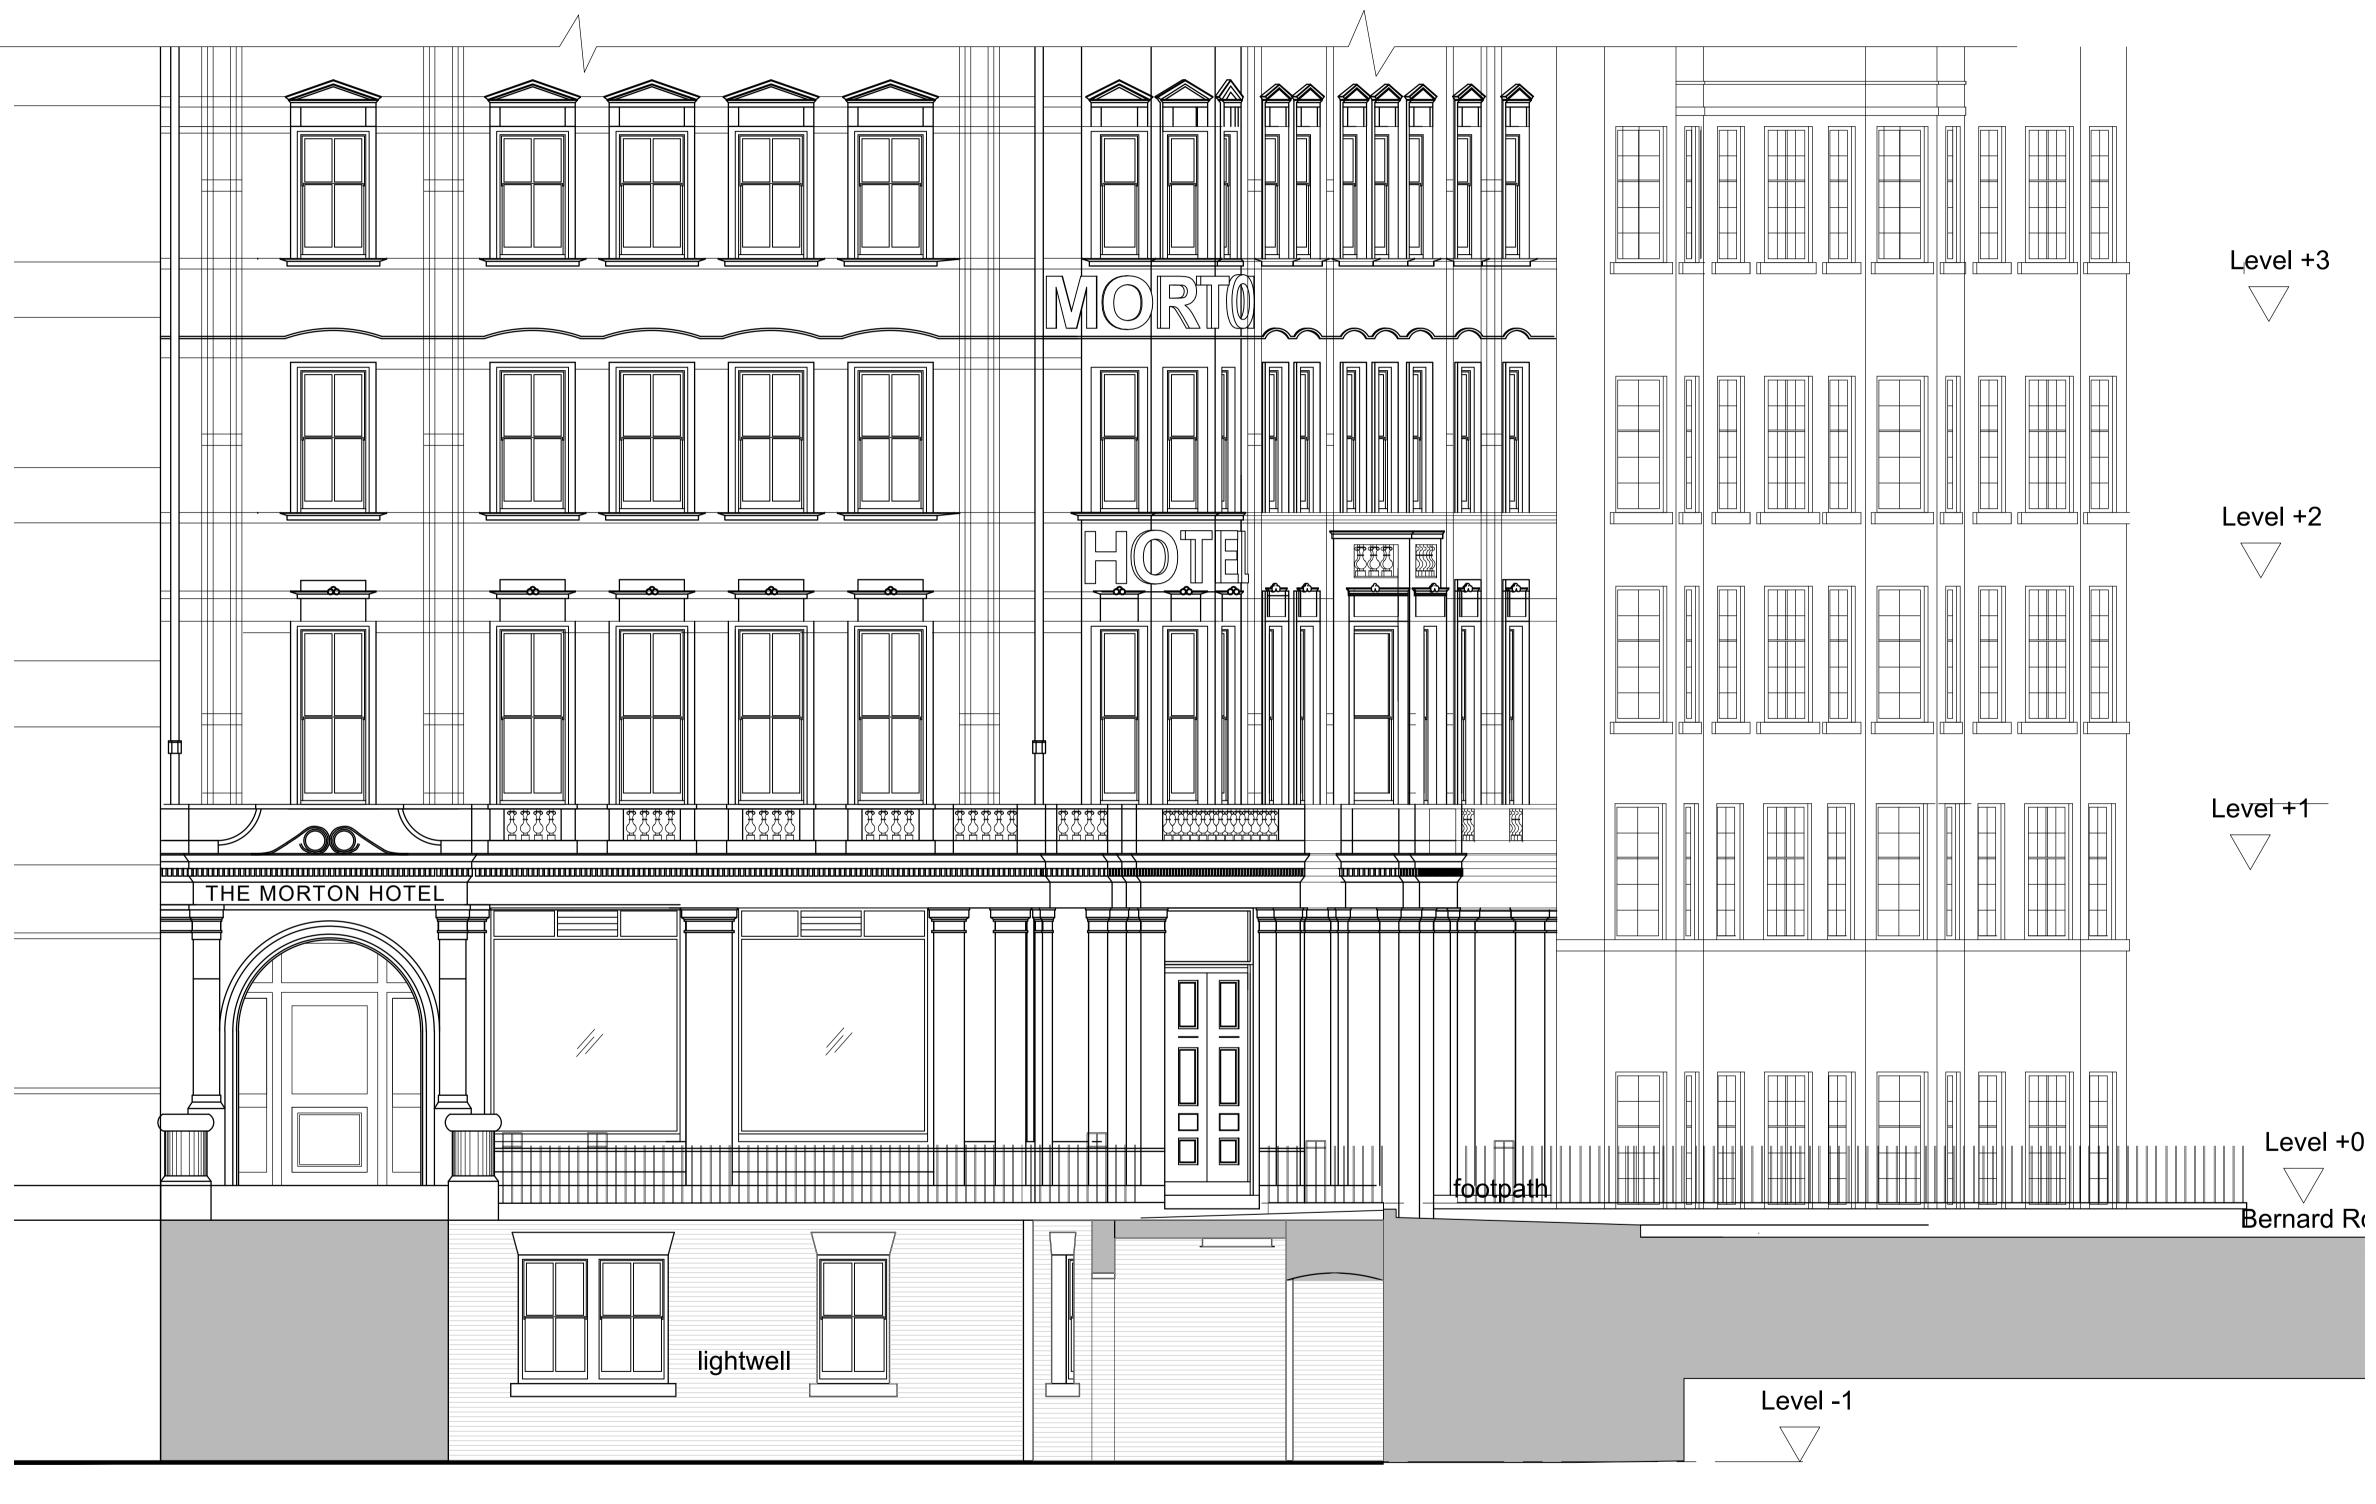

1 WEST ELEVATION - EXISTING

A1 @ Scale: 1:50

This drawing must not be reproduced without permission. Do not scale from drawing. Contractor to check all dimensions on site. Report discrepancies to the architect.

WC1H 0LQ

Drawing Title PROPOSED WEST ELEVATION