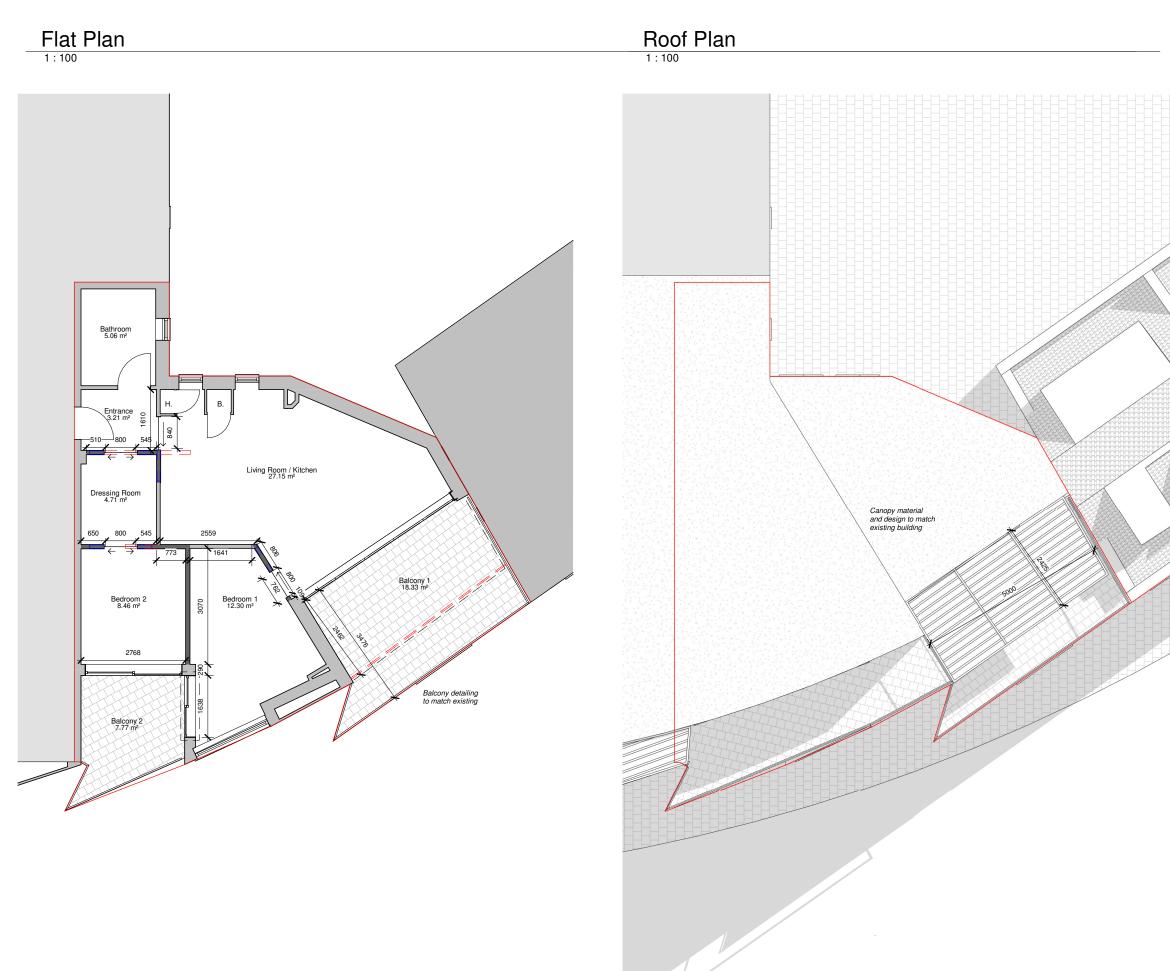

## PROGRAMME:

Internal Works Walls to create separate Dressing Room and Bedroom 2 from existing main bedroom 3x internal sliding doors 1x external (Balcony) sliding door to replace picture windows

External Works Balcony 1 extended Pergola added to cover the balcony

Extension Plans. Ealing Cross, 85 Uxbridge Rd, London W5 5BW

Charlie & Jess

CLIENT:

Internal Works & Pergola

PROJECT:

Flat 12 Solstice Point London NW1 7SA