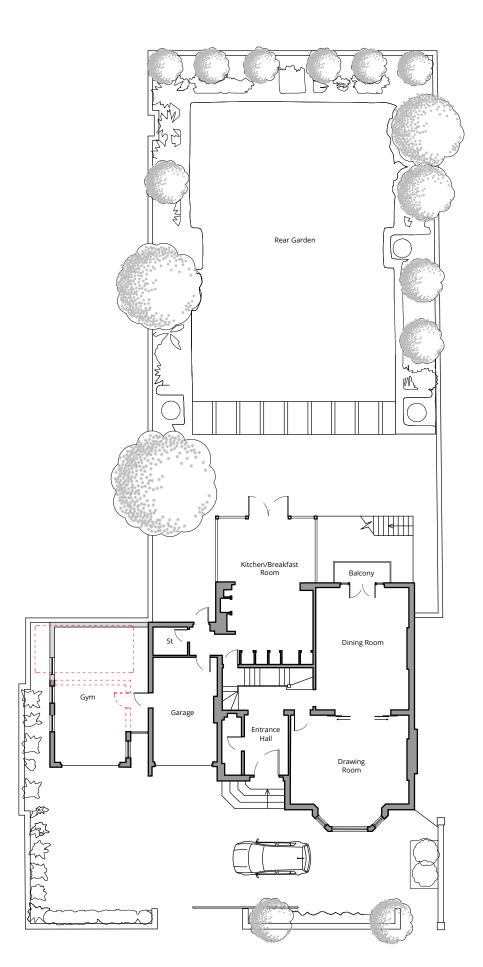

## Proposed Ground Floor Plan

|  | London 16 Lambton Place Notting Hill                                                                                                                                                 | Rev. Description | Date Rev. Description | Date | Project Title                              |
|--|--------------------------------------------------------------------------------------------------------------------------------------------------------------------------------------|------------------|-----------------------|------|--------------------------------------------|
|  | London W11 2SH T +44 (0)20 7229 3125                                                                                                                                                 | 0 First issue.   | [DD.MM.YY]            |      | Canfield Gardens, South Hampstead          |
|  | Oxford Chandos Yard 83 Bicester Road<br>Long Crendon HP18 9EE T +44 (0)1844 203310                                                                                                   |                  |                       |      | NW6                                        |
|  | W www.wolffarchitects.co.uk E info@wolffarchitects.co.uk                                                                                                                             |                  |                       |      | Drawing Title Proposed Ground Floor Plan   |
|  | This drawing is protected under Copyright and at no time should any<br>portion be reproduced or copied without the permission of the<br>Architect (Design Copyright Act 1968).       |                  |                       |      | Status Drawn by Checked by EW              |
|  | It must not be used for purposes other than that for which it is<br>provided. It is supplied without liability for any errors or omissions.<br>All dimensions to be checked on site. |                  |                       |      | Scale Project No. Work Stage Dwg. No. Rev. |