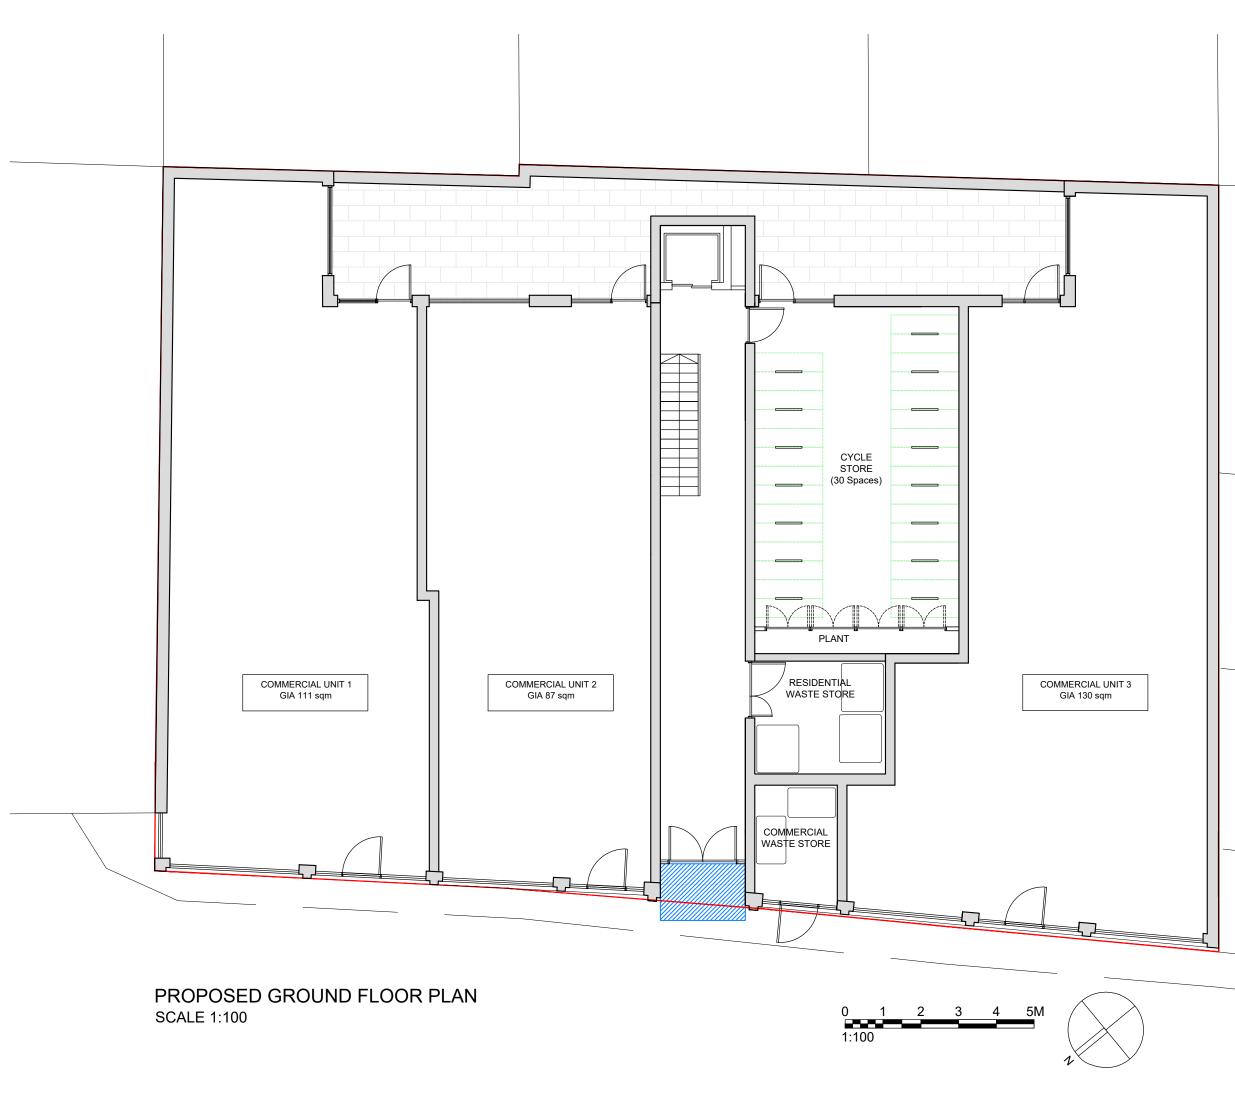

| NOTES |                                                                                                                                             |
|-------|---------------------------------------------------------------------------------------------------------------------------------------------|
|       |                                                                                                                                             |
|       |                                                                                                                                             |
|       |                                                                                                                                             |
|       |                                                                                                                                             |
|       |                                                                                                                                             |
|       |                                                                                                                                             |
|       |                                                                                                                                             |
|       |                                                                                                                                             |
|       |                                                                                                                                             |
|       |                                                                                                                                             |
|       |                                                                                                                                             |
|       |                                                                                                                                             |
|       |                                                                                                                                             |
|       |                                                                                                                                             |
|       |                                                                                                                                             |
|       |                                                                                                                                             |
|       |                                                                                                                                             |
|       |                                                                                                                                             |
|       |                                                                                                                                             |
|       |                                                                                                                                             |
|       |                                                                                                                                             |
|       | SITE BOUNDARY                                                                                                                               |
|       | SHE BOONDART                                                                                                                                |
|       | Level Landing 1500mm x 1500mm outside<br>principal communal entrance, including 900mm<br>deep covered area, in accordance with Part M4(2    |
| []    | 30 parking spaces (15 Sheffield Stands)<br>shown dotted in green (layouts and spacing in<br>accordance with CPG 7 Cycling Facilities fig.5) |

 drawing:
 PROPOSED GROUND FLOOR PLAN

 date:
 26.01.17
 drawn by: LM
 check: CC

 scale:
 1:100@A3
 drawn po:: 310
 rev. no: P.07

 © Copright:
 This drawing or design may not be reproduced without permission.