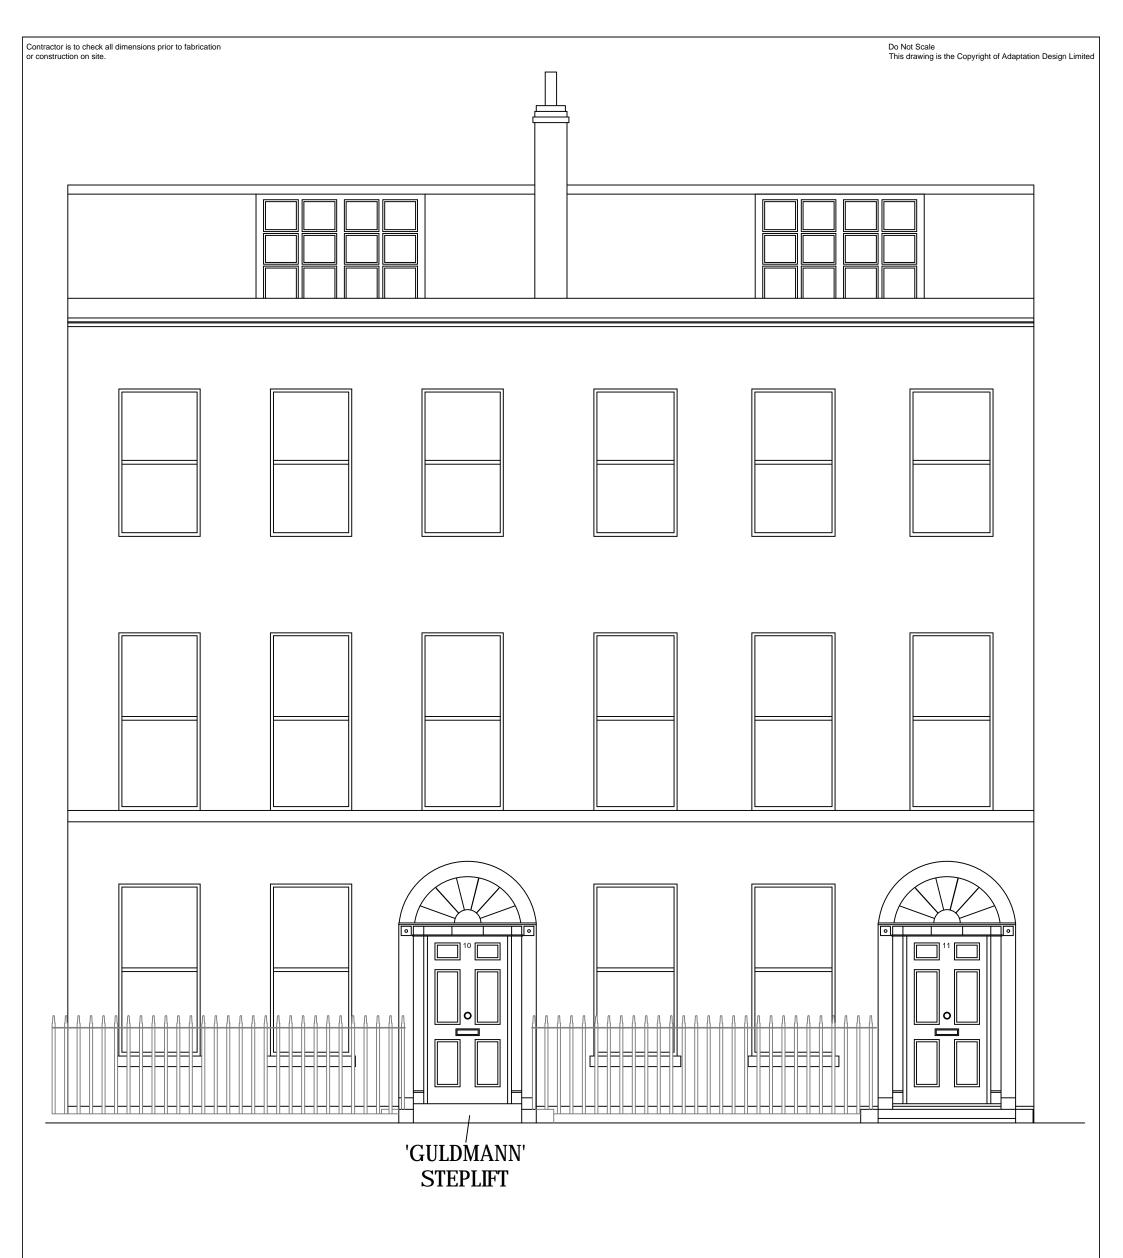

## PROPOSED FRONT ELEVATION

| Site Address                                | Revision | Drawing N    | Drawing No<br>DC 5038/06 |  |
|---------------------------------------------|----------|--------------|--------------------------|--|
| 10 - 11 DOUGHTY STREET,<br>LONDON, W1CN 2LS |          | DC 503       |                          |  |
| Drawing                                     |          | Scale        | Date                     |  |
| PROPOSED FRONT ELEVATION                    |          | 1:50 @<br>A3 | 06.06.22                 |  |
| Client                                      |          | Drawn by:    | Revision                 |  |
| Doughty Street Chambers                     |          | DGG          |                          |  |