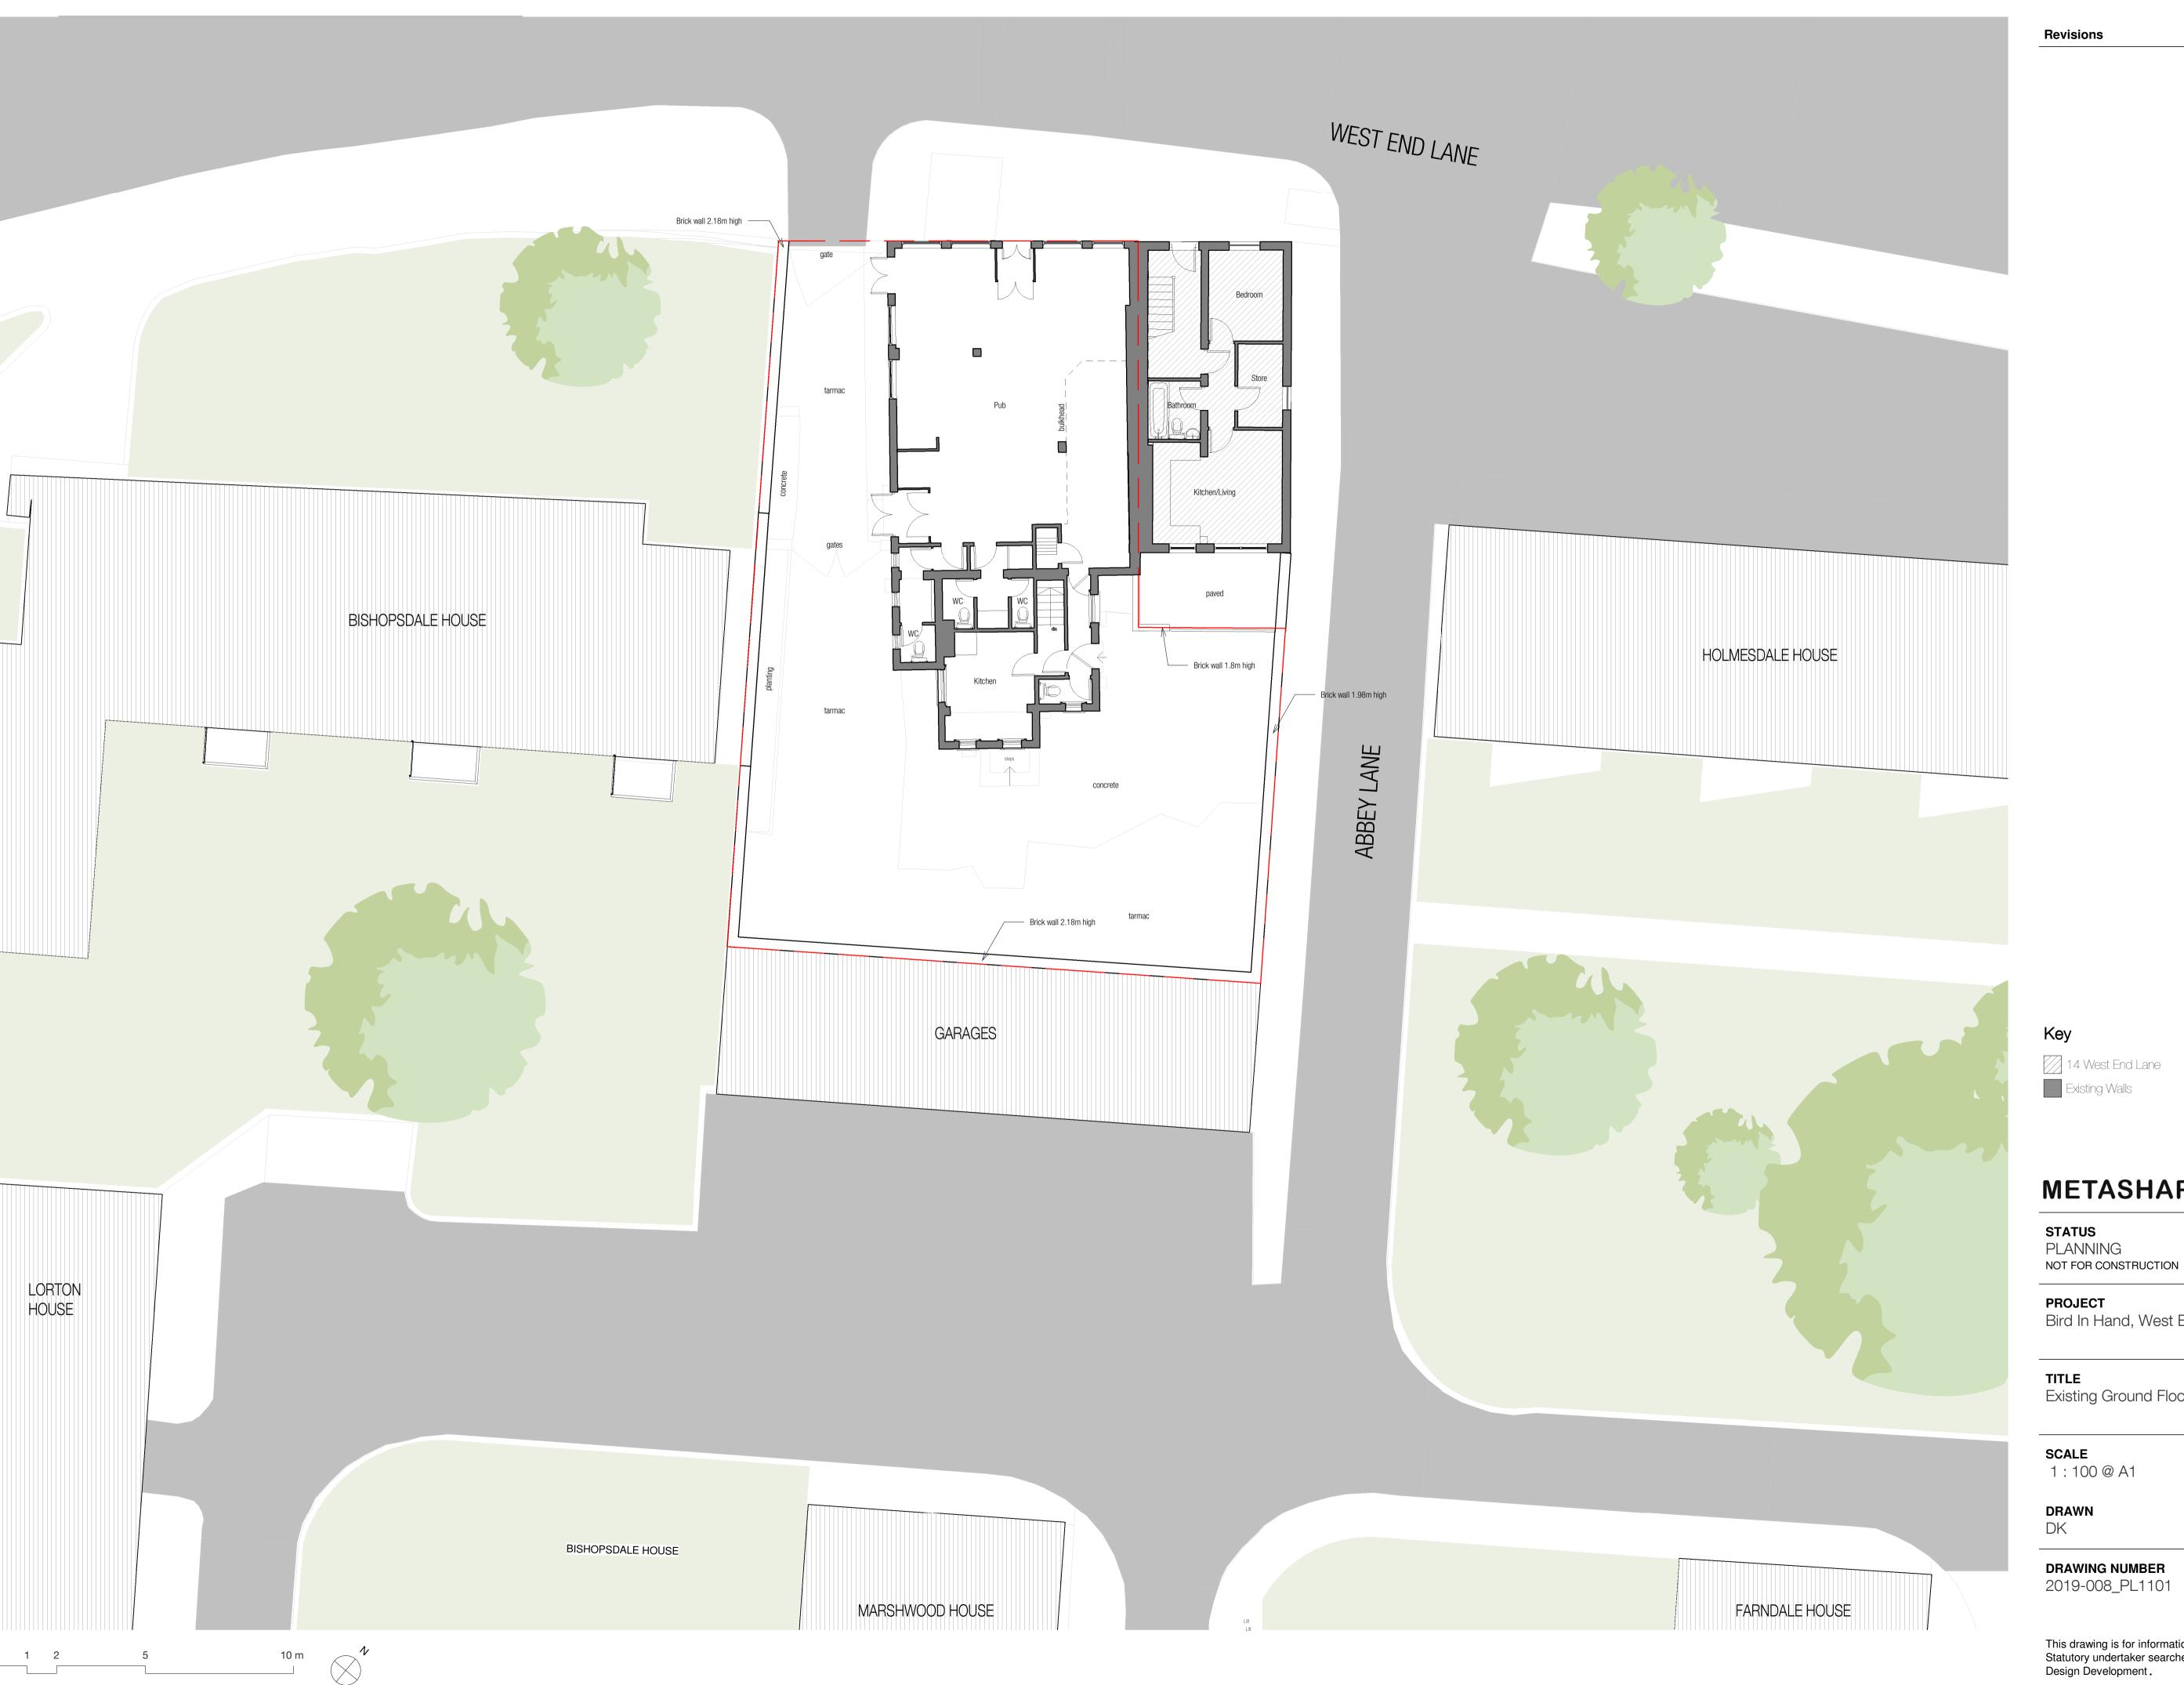

# METASHAPE | ARCHITECTS

STATUS PLANNING

**PROJECT** 

Bird In Hand, West End Lane NW6 4NX

**TITLE**Existing Ground Floor Plan

DATE December 2021

**REVIEWED** IPL

**DRAWING NUMBER** 

**REVISION** 

This drawing is for information only and is subject to Planning Approval, Statutory undertaker searches, Building Control Approval and Detailed Design Development.

#### Key

14 West End Lane Existing Walls