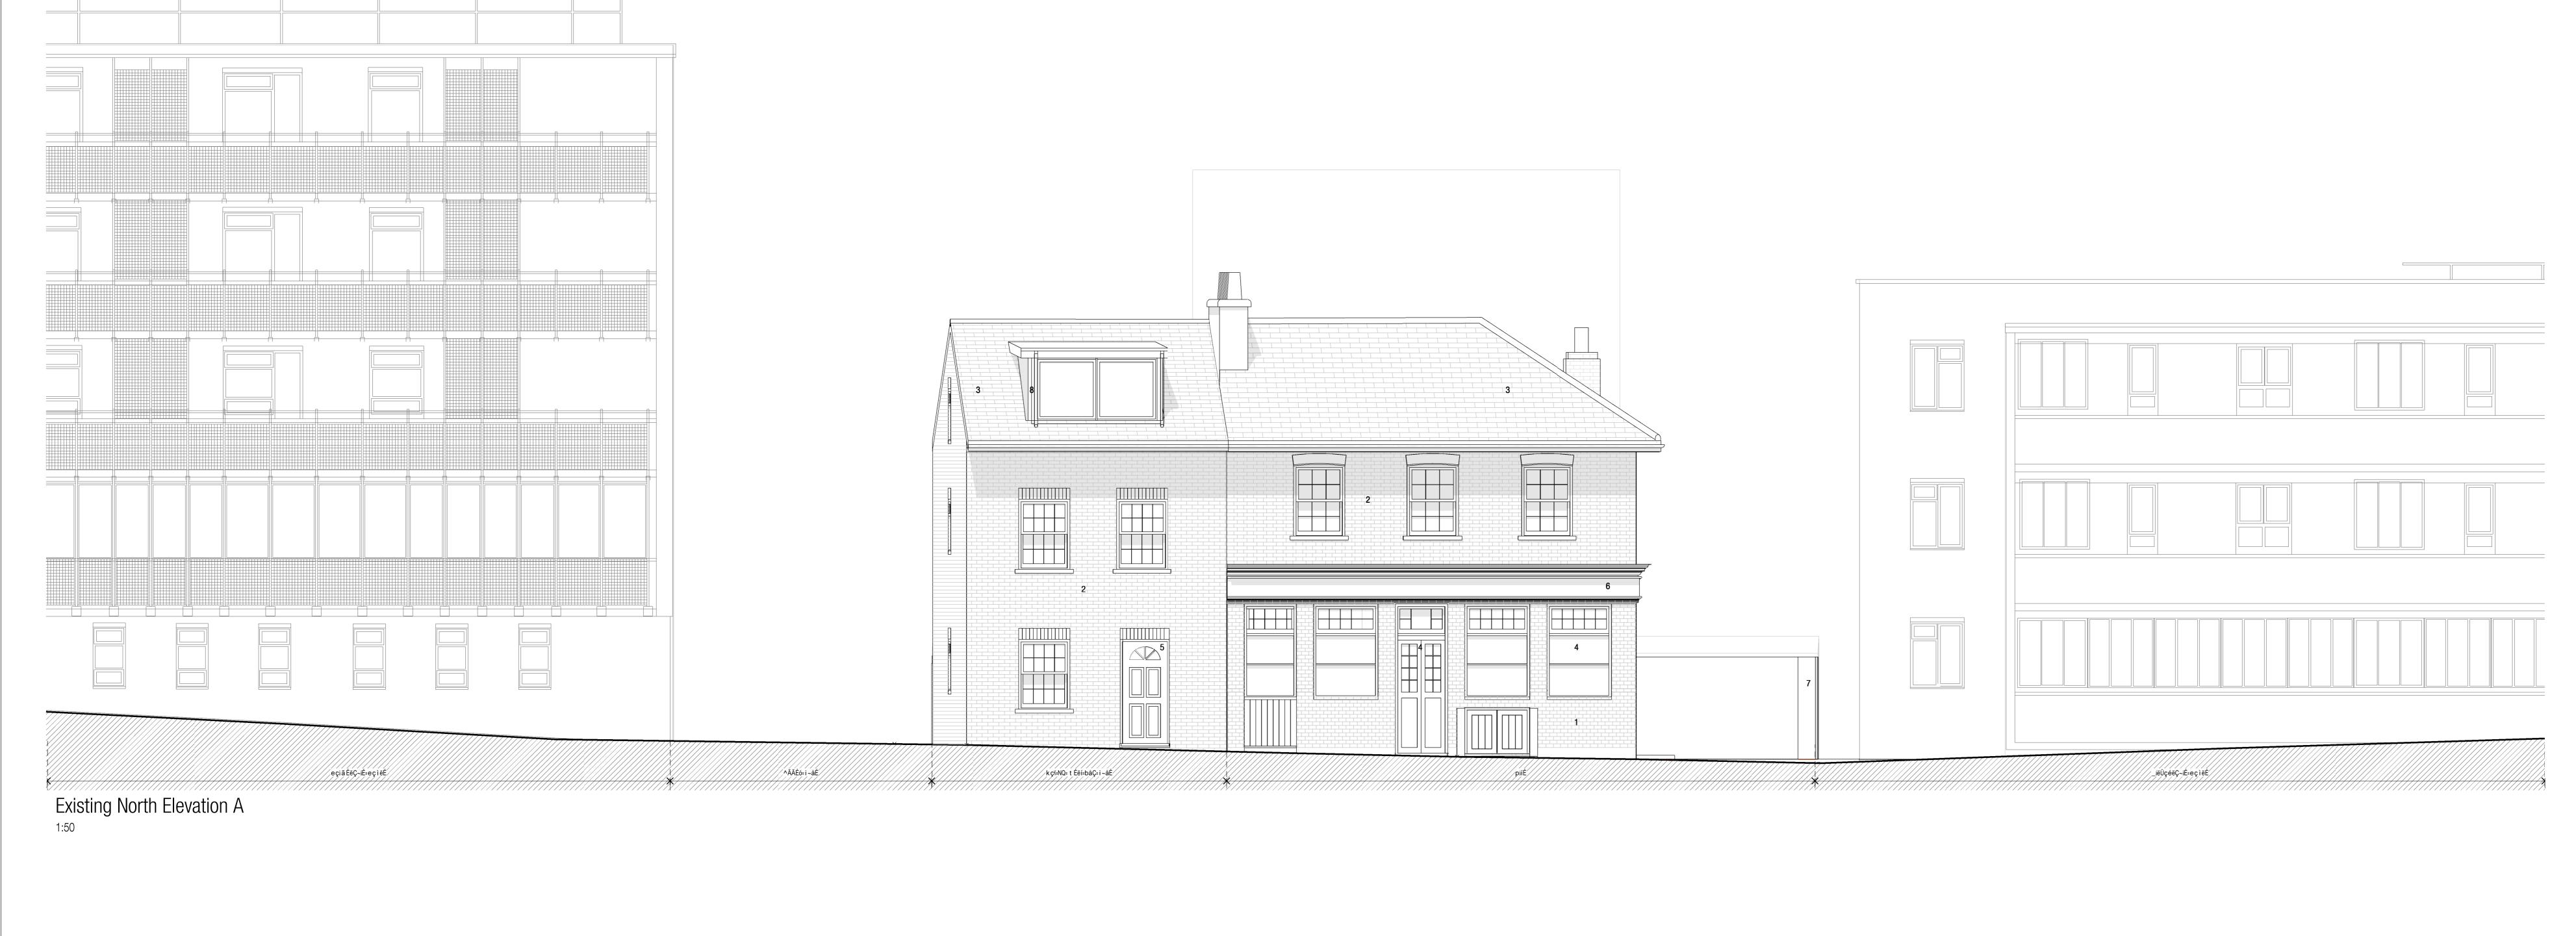

#### Materials Key

- 1 Glazed brick cladding to pub facade

- London Stock brick

  Tiled roof

  Timber framed doors and windows

  Timber entrance door

  Decorative pub signage

  Red brick boundary wall

  Dormer with timber cladding to side returns painted white

north elevation A

STATUS PLANNING NOT FOR CONSTRUCTION

**PROJECT** Bird In Hand, West End Lane NW6 4NX

Existing Elevations Sheet 1 of 2

SCALE
As indicated @ A0 DATE March 2022

Do not scale drawing. Figure dimensions to be worked to in all cases.

0 0.5 1 2

- 1 Glazed brick cladding to pub facade
- 2 London Stock brick
  3 Tiled roof
  4 Timber framed doors and windows

- 8 Dormer with timber cladding to side returns painted white