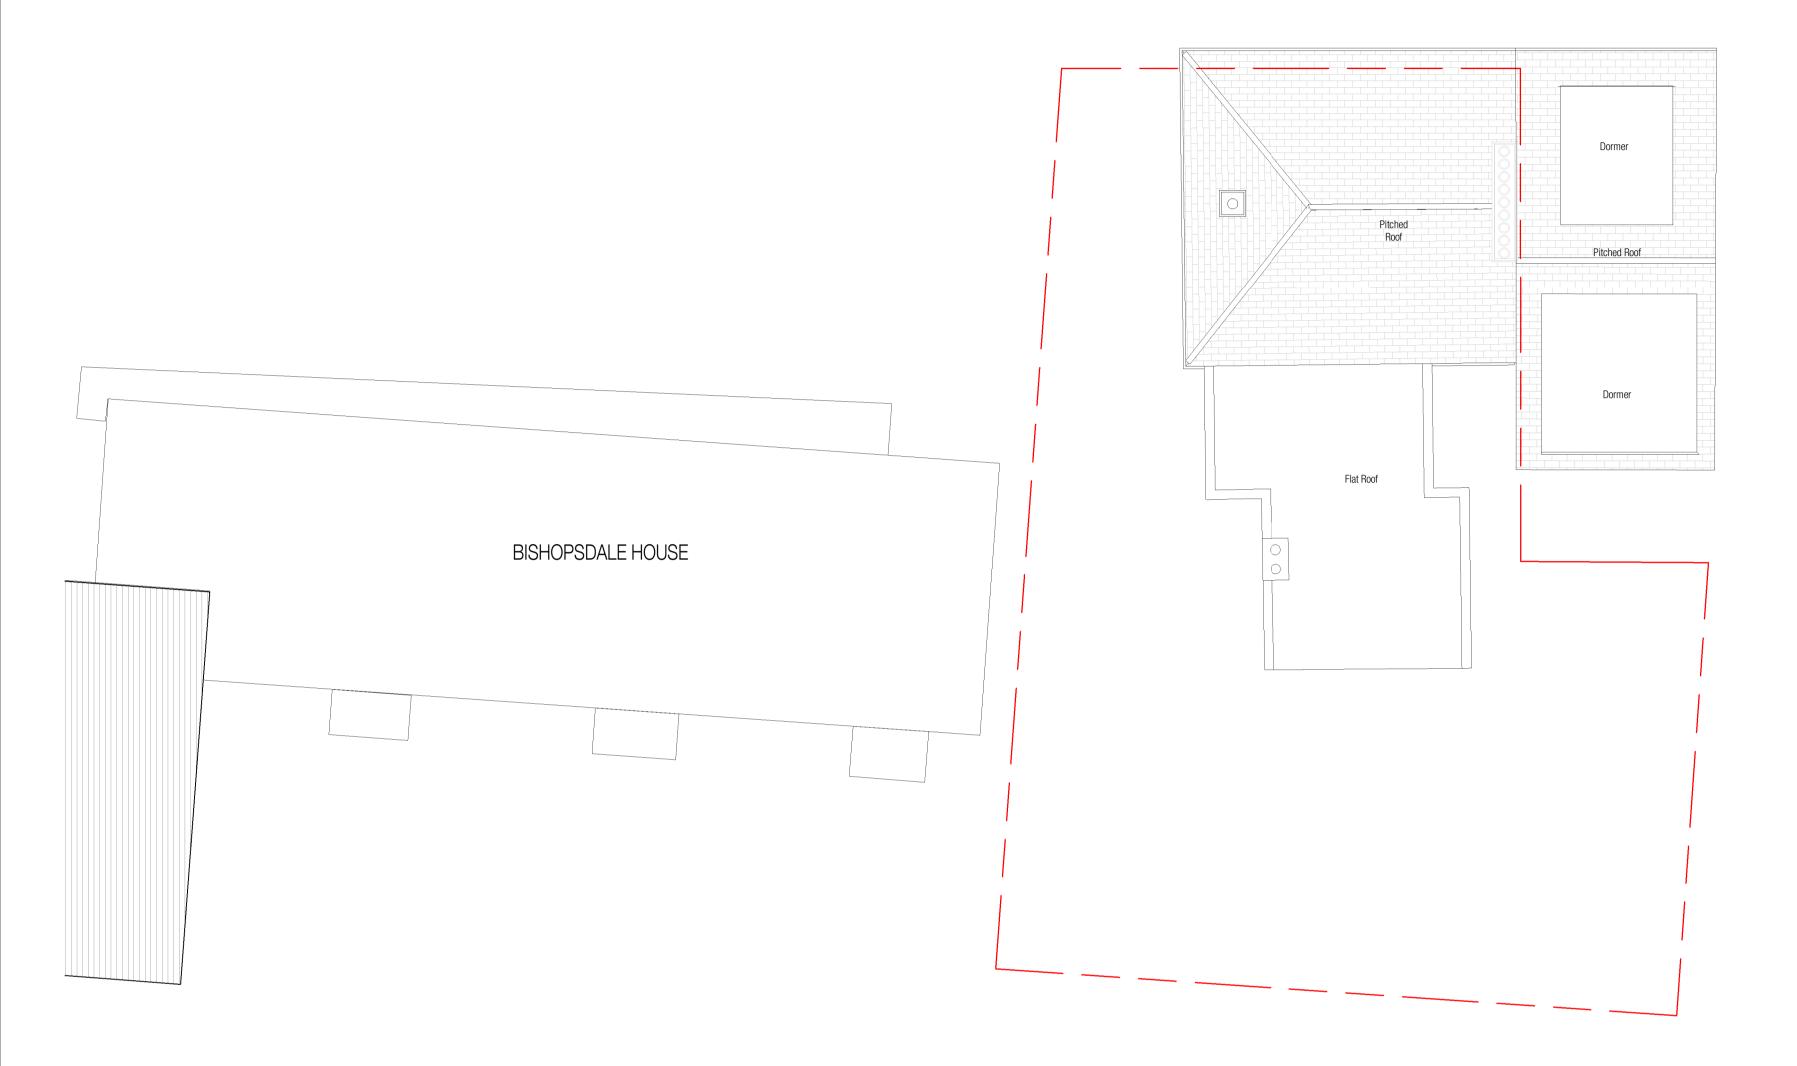

# METASHAPE | ARCHITECTS

STATUS PLANNING NOT FOR CONSTRUCTION

**PROJECT** 

Bird In Hand, West End Lane NW6 4NX

**TITLE**Existing Roof Plan

SCALE 1:100@A1 DATE December 2021

DRAWN DK

**REVIEWED** IPL

**DRAWING NUMBER** 2019-008\_PL1104 **REVISION** 

This drawing is for information only and is subject to Planning Approval, Statutory undertaker searches, Building Control Approval and Detailed Design Development.