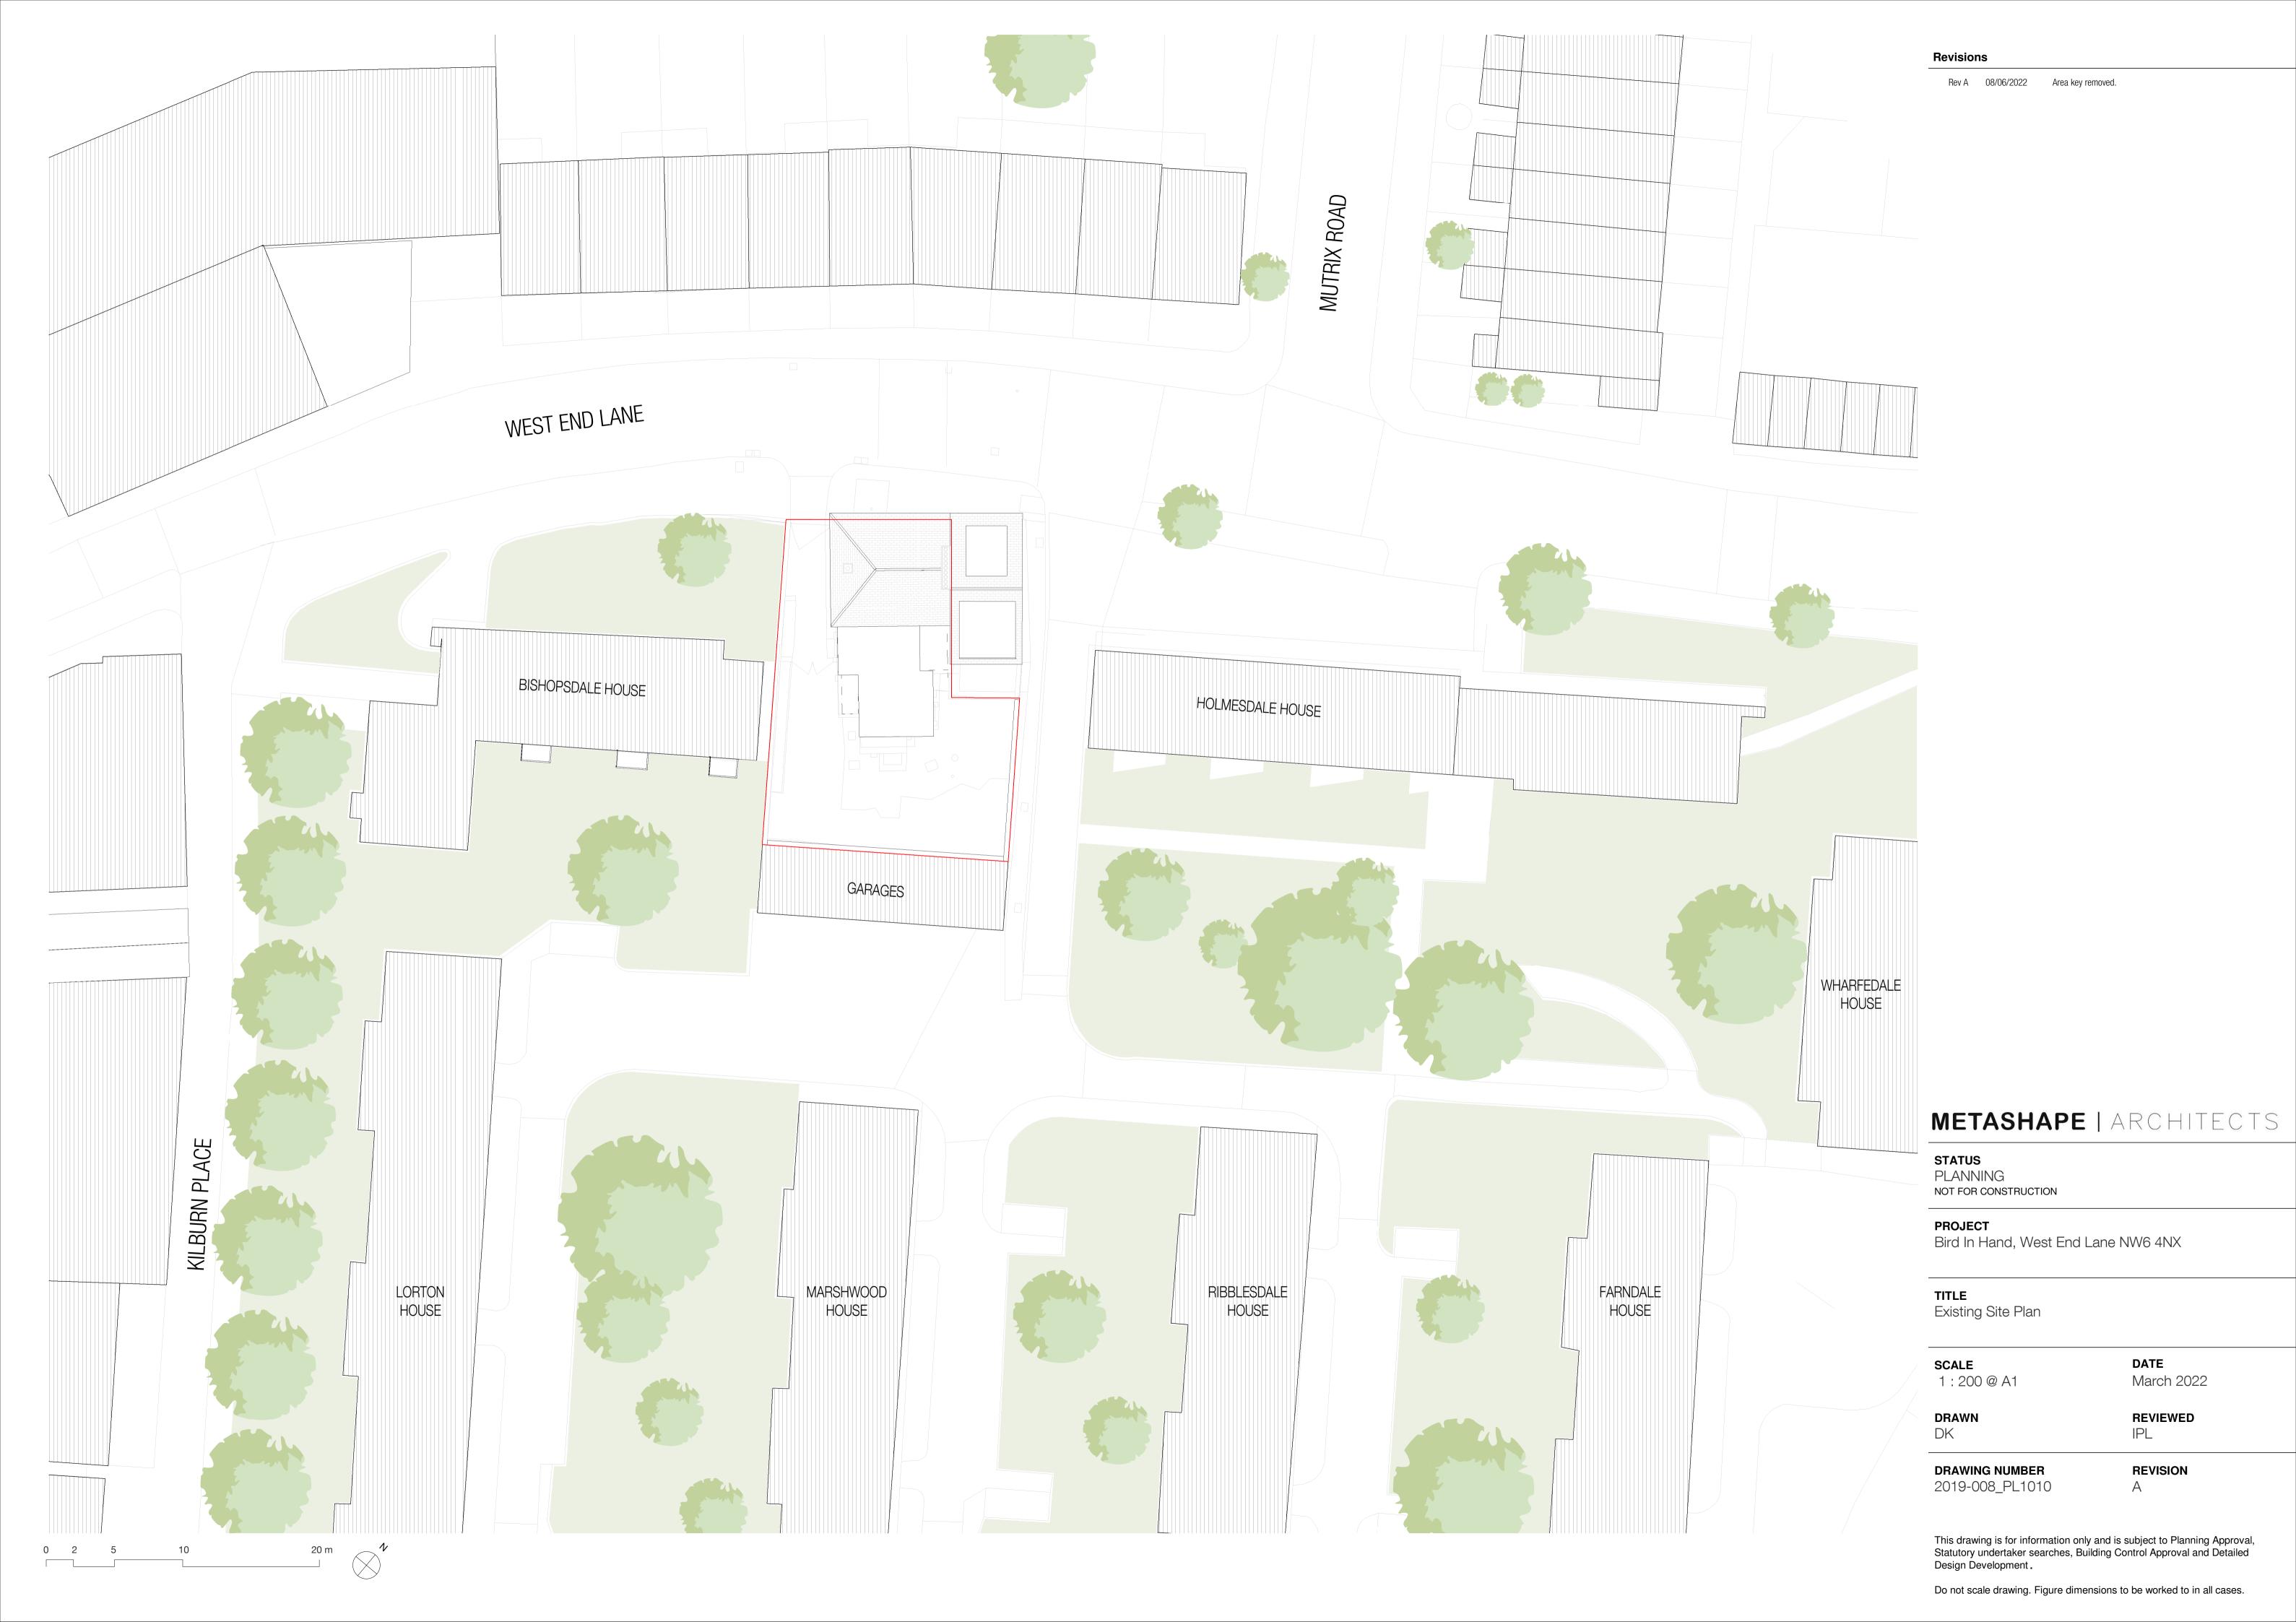

# METASHAPE | ARCHITECTS

STATUS PLANNING

NOT FOR CONSTRUCTION

**PROJECT** 

Bird In Hand, West End Lane NW6 4NX

**TITLE**Existing Basement

SCALE 1:100@A1

December 2021

DATE

DRAWN DK

**REVIEWED** IPL

**DRAWING NUMBER** 2019-008\_PL1100 REVISION

This drawing is for information only and is subject to Planning Approval, Statutory undertaker searches, Building Control Approval and Detailed Design Development.

14 West End Lane
Existing Walls