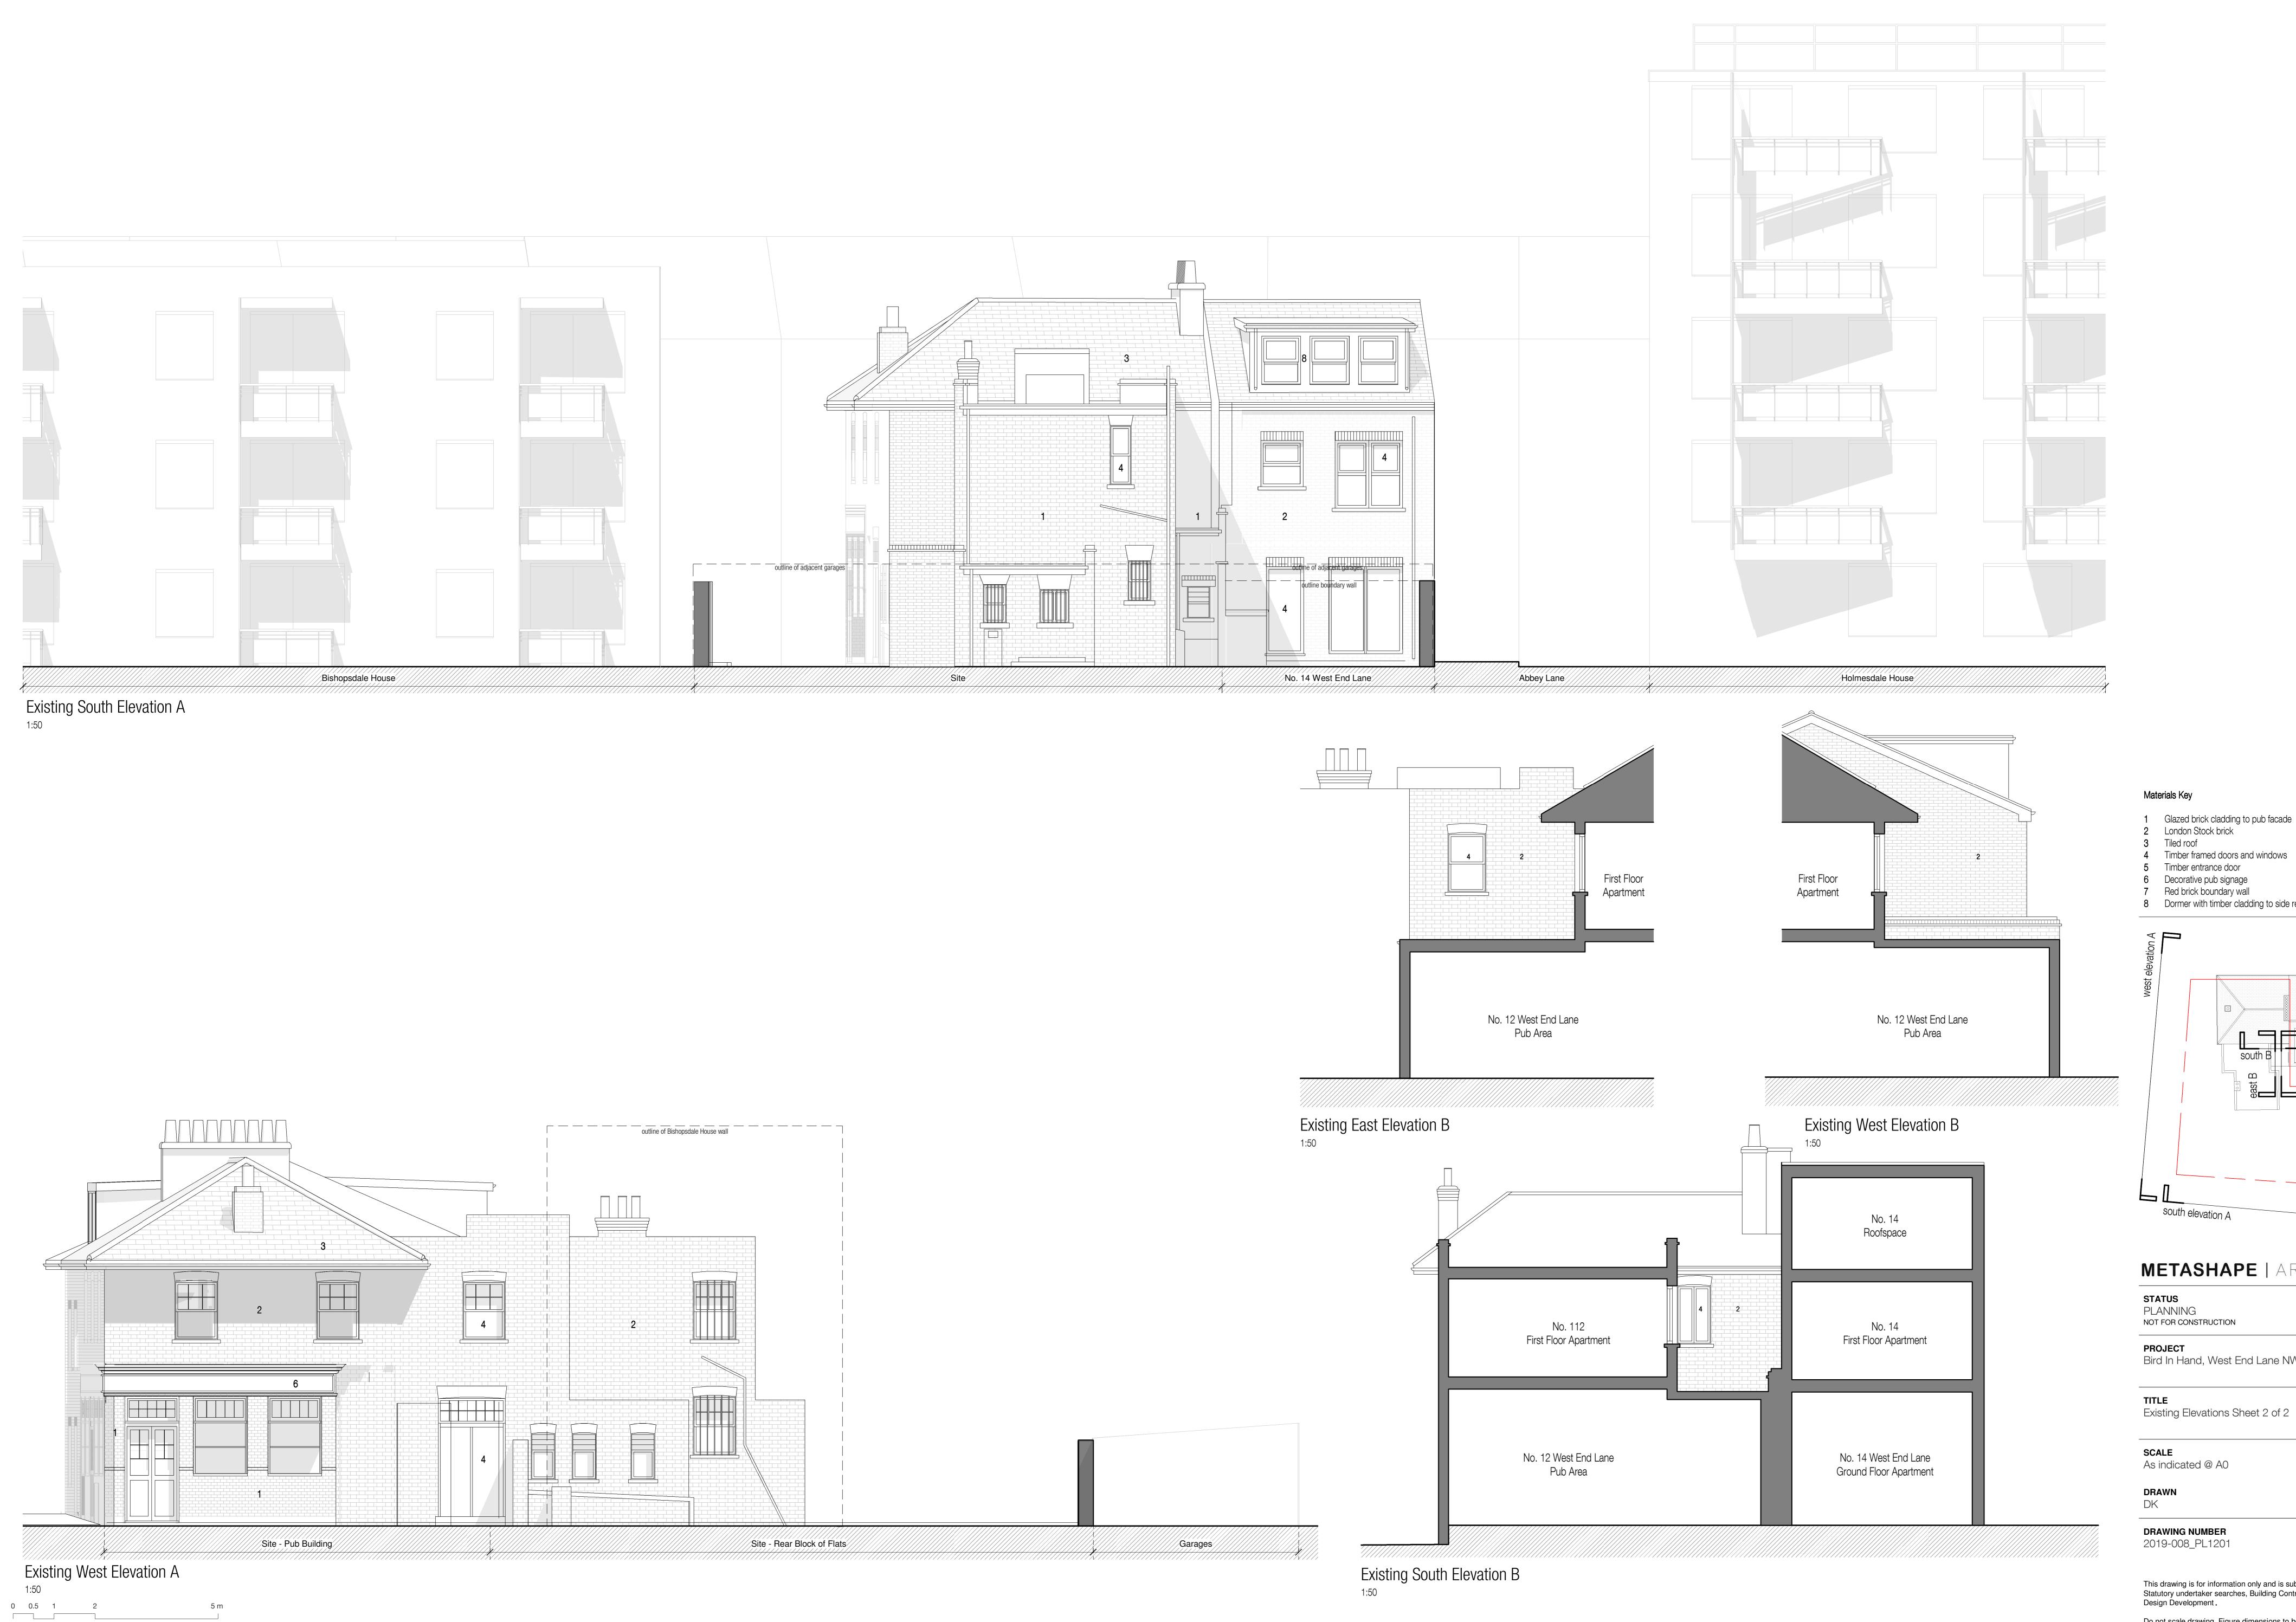

#### Materials Key

- 1 Glazed brick cladding to pub facade

- London Stock brick

  Tiled roof

  Timber framed doors and windows

  Timber entrance door

  Decorative pub signage

  Red brick boundary wall

  Dormer with timber cladding to side returns painted white

north elevation A

STATUS PLANNING NOT FOR CONSTRUCTION

**PROJECT** Bird In Hand, West End Lane NW6 4NX

Existing Elevations Sheet 1 of 2

SCALE
As indicated @ A0 DATE March 2022

Do not scale drawing. Figure dimensions to be worked to in all cases.

0 0.5 1 2

- 1 Glazed brick cladding to pub facade
- 2 London Stock brick
  3 Tiled roof
  4 Timber framed doors and windows

- 8 Dormer with timber cladding to side returns painted white