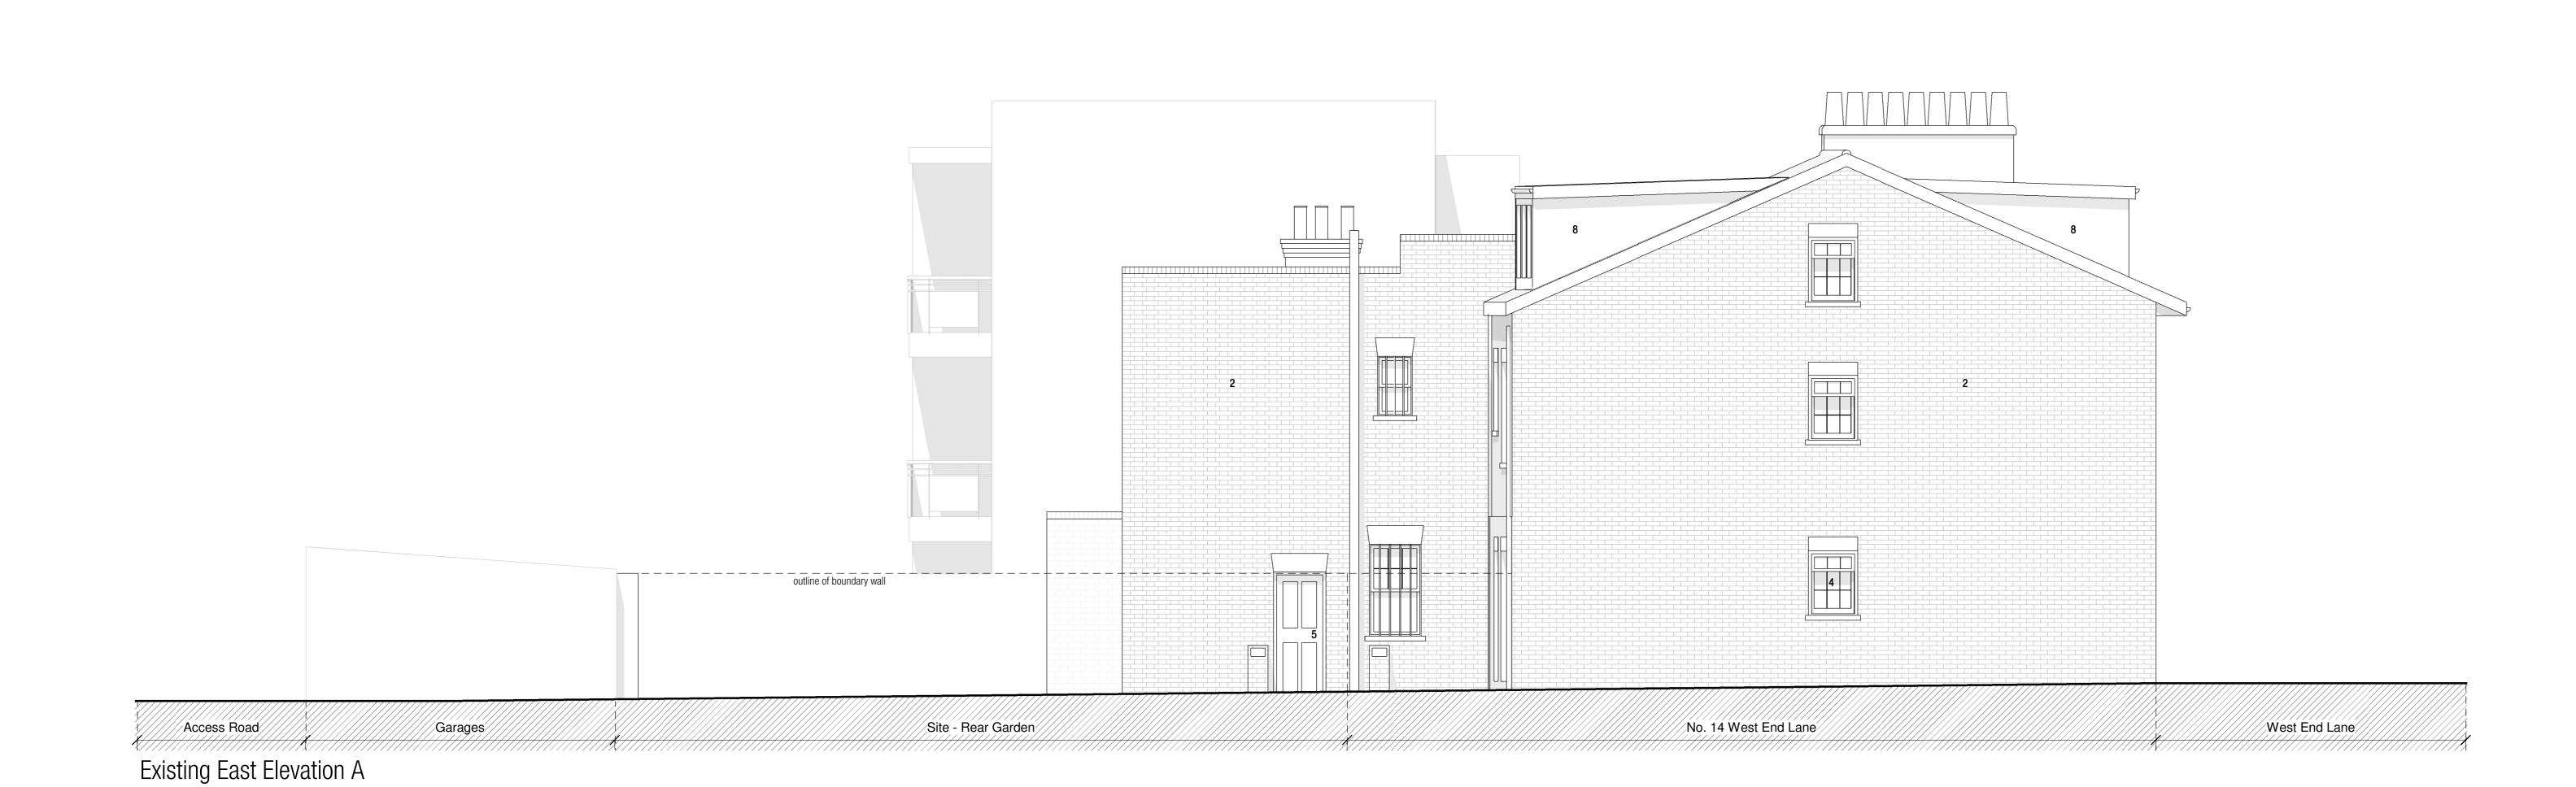

#### Materials Key

- 1 Glazed brick cladding to pub facade

- London Stock brick

  Tiled roof

  Timber framed doors and windows

  Timber entrance door

  Decorative pub signage

  Red brick boundary wall

Do not scale drawing. Figure dimensions to be worked to in all cases.

0 0.5 1 2

- 1 Glazed brick cladding to pub facade
- 2 London Stock brick
  3 Tiled roof
  4 Timber framed doors and windows

- 8 Dormer with timber cladding to side returns painted white