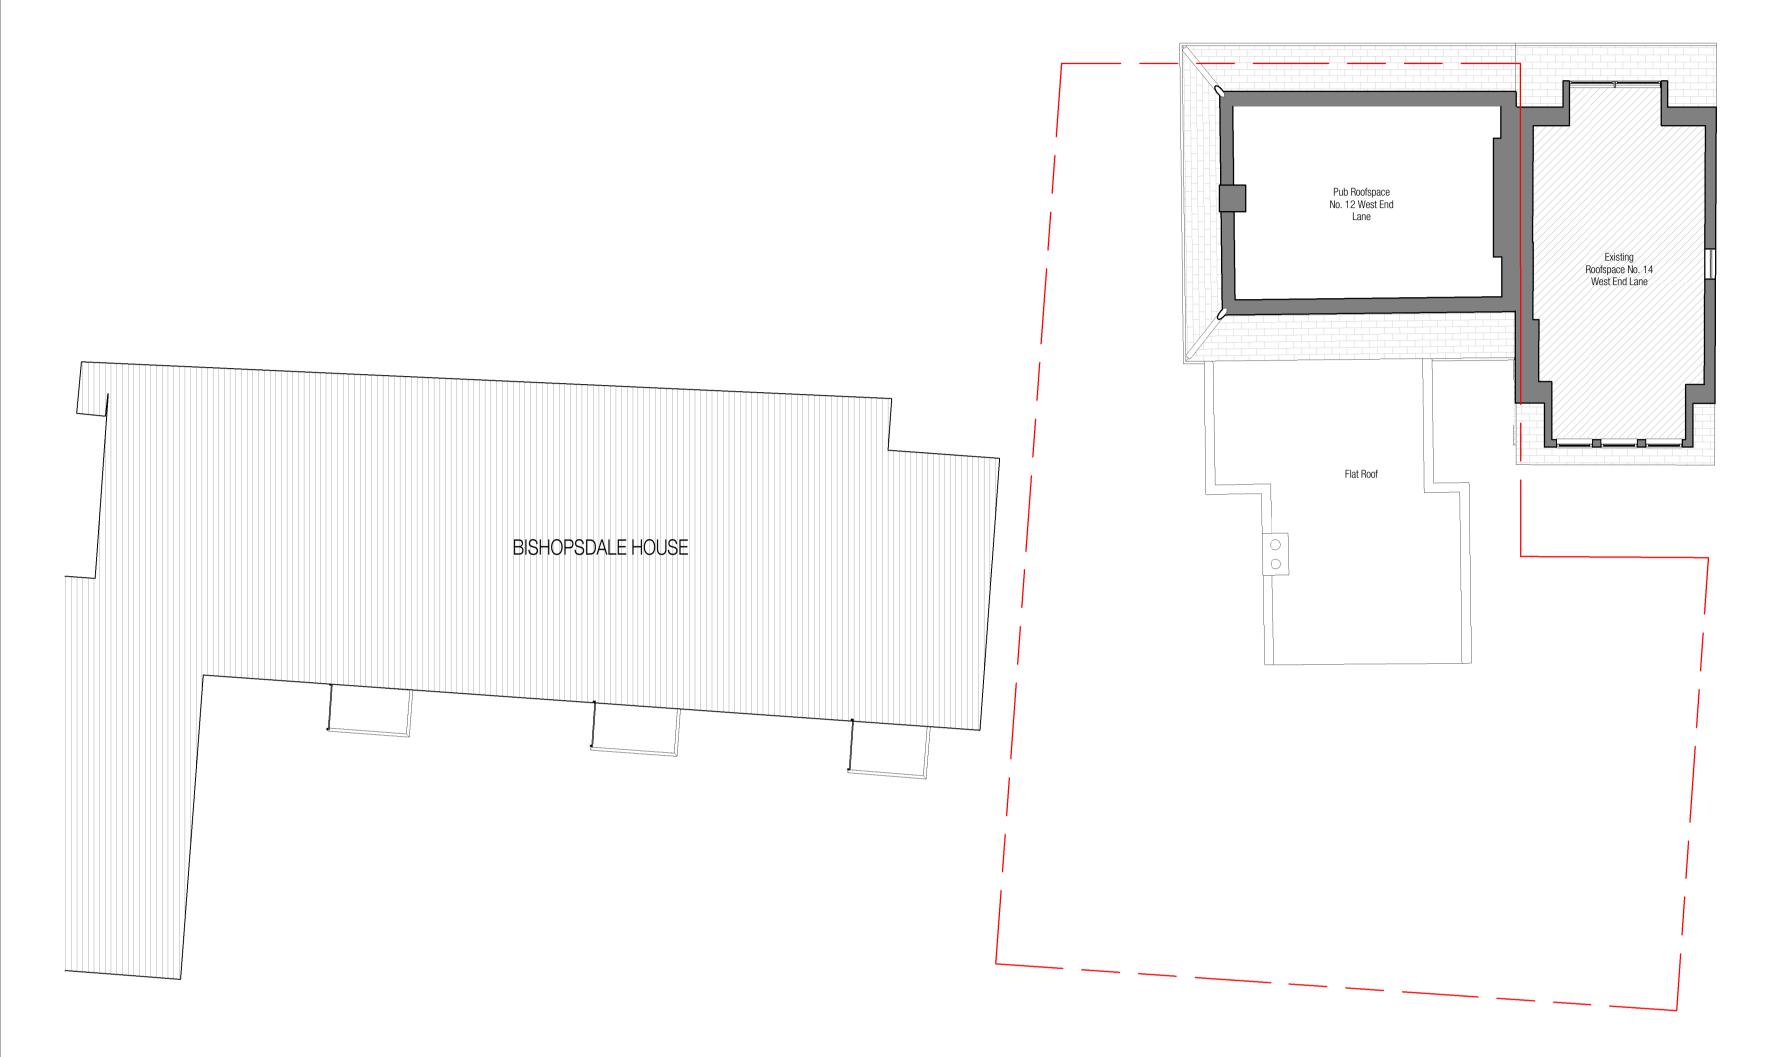

# METASHAPE | ARCHITECTS

STATUS PLANNING NOT FOR CONSTRUCTION

**PROJECT** 

Bird In Hand, West End Lane NW6 4NX

**TITLE**Existing Roof Plan

SCALE 1:100@A1 DATE December 2021

DRAWN DK

**REVIEWED** IPL

**DRAWING NUMBER** 2019-008\_PL1104 **REVISION** 

This drawing is for information only and is subject to Planning Approval, Statutory undertaker searches, Building Control Approval and Detailed Design Development.