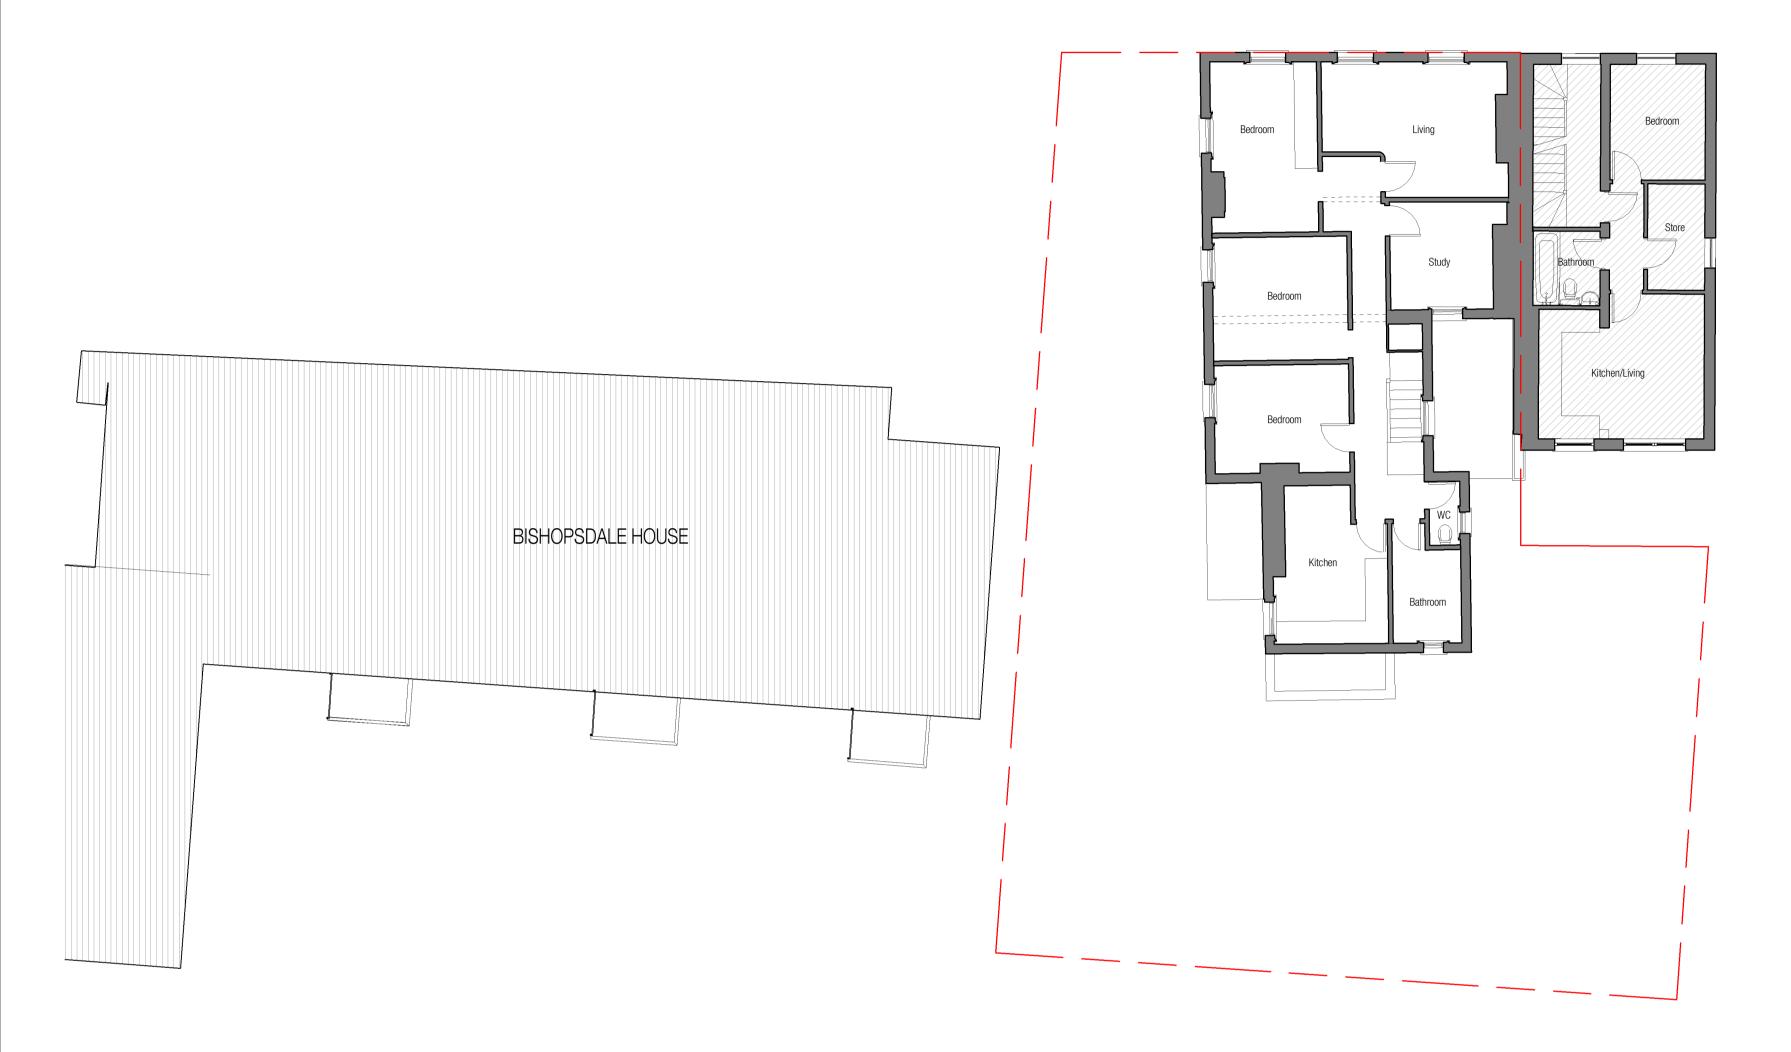

TATUS PLANNING

NOT FOR CONSTRUCTION

**PROJECT** 

Bird In Hand, West End Lane NW6 4NX

**TITLE**Existing Basement

SCALE 1:100@A1

December 2021

DATE

DRAWN DK

**REVIEWED** IPL

**DRAWING NUMBER** 2019-008\_PL1100 REVISION

This drawing is for information only and is subject to Planning Approval, Statutory undertaker searches, Building Control Approval and Detailed Design Development.





14 West End Lane
Existing Walls

# METASHAPE | ARCHITECTS

STATUS PLANNING

**PROJECT** 

Bird In Hand, West End Lane NW6 4NX

**TITLE**Existing Ground Floor Plan

DATE December 2021

**REVIEWED** IPL

**DRAWING NUMBER** 

**REVISION** 

This drawing is for information only and is subject to Planning Approval, Statutory undertaker searches, Building Control Approval and Detailed Design Development.





#### Key

14 West End Lane Existing Walls

# METASHAPE | ARCHITECTS

STATUS PLANNING NOT FOR CONSTRUCTION

**PROJECT** 

Bird In Hand, West End Lane NW6 4NX

**TITLE**Existing First Floor Plan

SCALE

DATE 1:100@A1 December 2021

DRAWN

**REVIEWED** IPL

**DRAWING NUMBER** 2019-008\_PL1102 **REVISION** 

This drawing is for information only and is subject to Planning Approval, Statutory undertaker searches, Building Control Approval and Detailed Design Development.











Key

14 West End Lane Existing Walls

# METASHAPE | ARCHITECTS

STATUS PLANNING NOT FOR CONSTRUCTION

**PROJECT** 

Bird In Hand, West End Lane NW6 4NX

**TITLE**Existing Second Floor Plan

SCALE 1:100@A1 DATE December 2021

DRAWN

**REVIEWED** IPL

**DRAWING NUMBER** 

**REVISION** 2019-008\_PL1103

This drawing