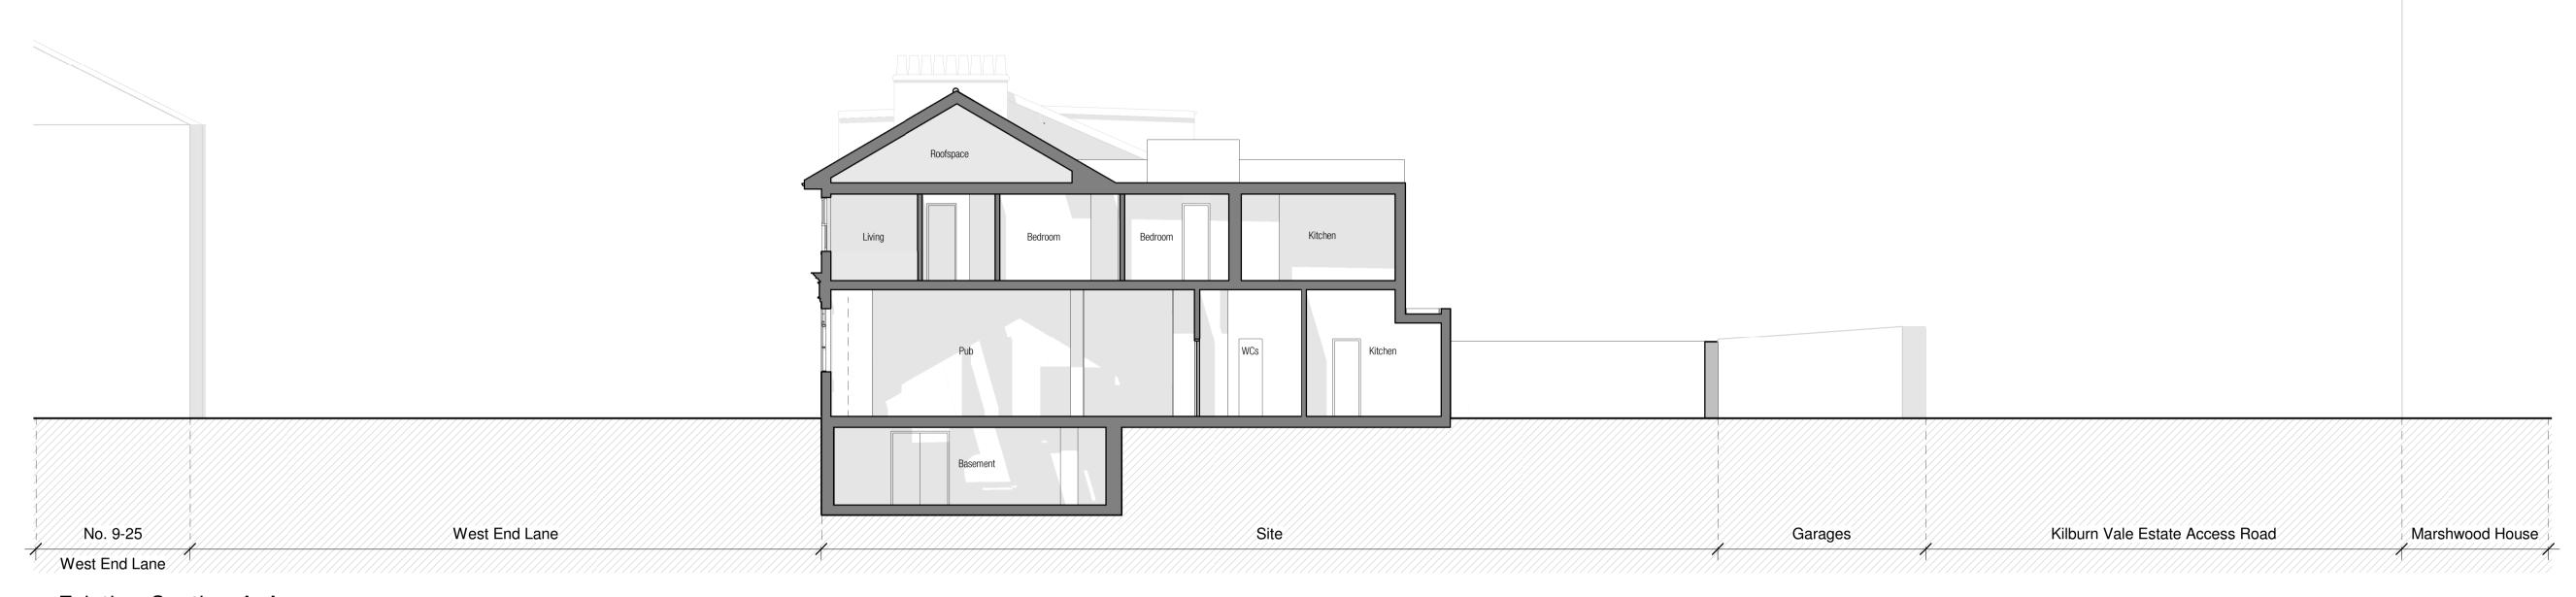

Existing Section A-A
1:100

Existing Section B-B

This drawing is for information only and is subject to Planning Approval, Statutory undertaker searches, Building Control Approval and Detailed Design Development.

# METASHAPE | ARCHITECTS

STATUS PLANNING

NOT FOR CONSTRUCTION

**PROJECT** 

Bird In Hand, West End Lane NW6 4NX

**TITLE**Existing Sections

SCALE

March 2022 As indicated @ A1