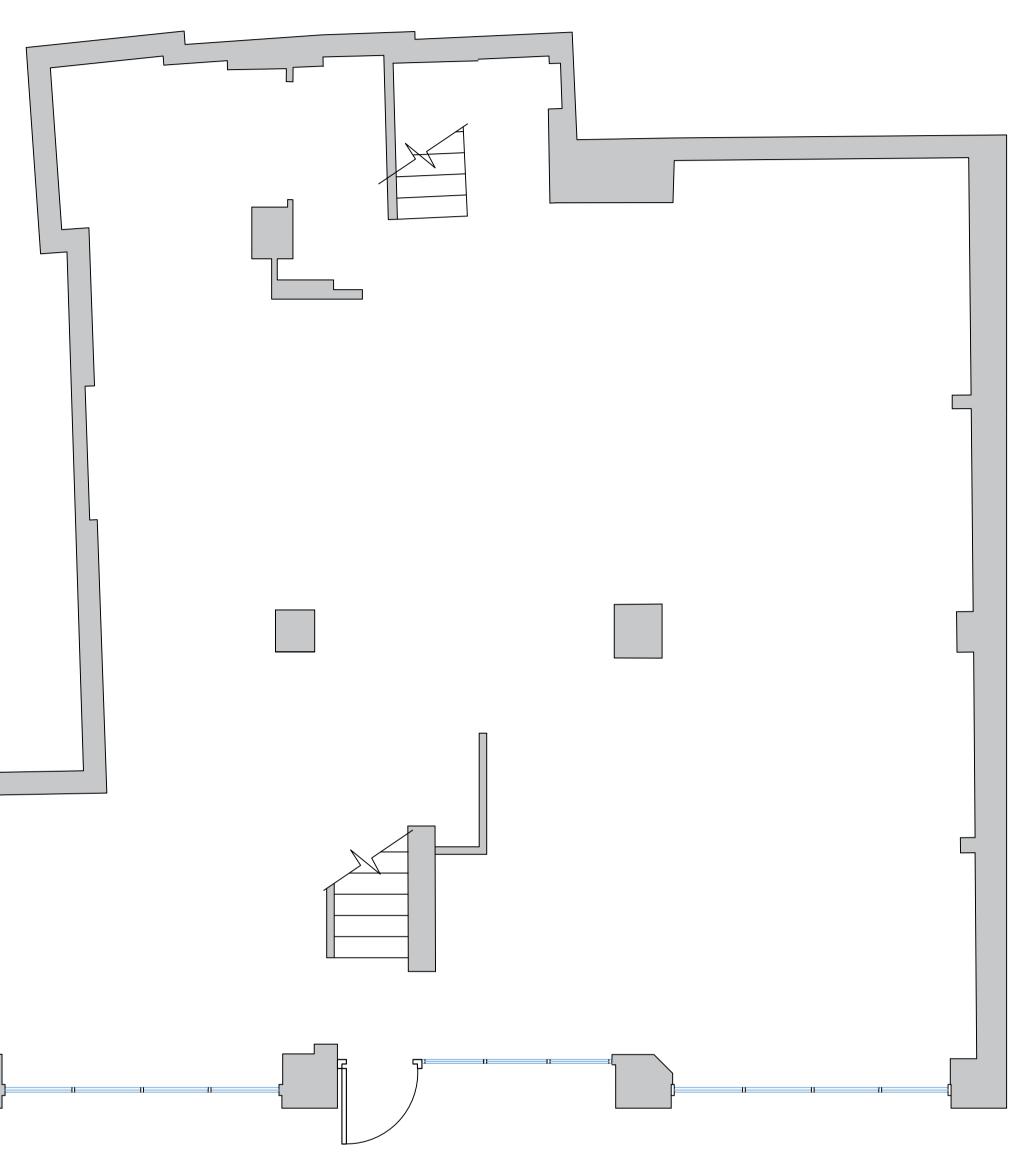

| 04-001-A Existing Layout- Ground Floor |               |                   |            |  |
|----------------------------------------|---------------|-------------------|------------|--|
|                                        |               |                   |            |  |
|                                        |               |                   |            |  |
|                                        |               |                   |            |  |
|                                        | 04-001-A Exis | STING LAYOUT- GRO | OUND FLOOR |  |

| Coggeshall   Essex CO6<br>EXISTING LAYOUT<br>(GROUND FLOOR) | PROJECT: KINGSWAY PROJECT<br>ADDRESS:<br>DWG NO.: 04-001-A<br>DWG TITLE:EXISTING LAYOUT - GROUND FLOOR<br>DWG DATE: 23.05.2022<br>DWG SIZE: SCALE AS SHOWN @ AI<br>DRAWN: CHECKED: ISSUE : |
|-------------------------------------------------------------|--------------------------------------------------------------------------------------------------------------------------------------------------------------------------------------------|