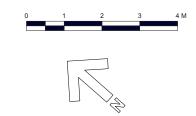

© THIS DRAWING IS COPYRIGHT

- SCOPE OF WORKS

   2NO EXISTING EXTERNAL MACHINES REMOVED FROM SITE

   1NO NEW EXTERNAL MACHINE INSTALLED THROUGH EXISTING APERTURE

   REPLACE EXISTING GLAZING AND INSTALL INTERNALLY APPLIED BLACK VINYL TO WINDOW

   ALL FINISHES TO BE MADE GOOD INTERNALLY AND EXTERNALLY AND TO MATCH EXISTING

   NEW EXTERNAL BUTTON SIGNAGE ABOVE NEW MACHINE

   NEW CCTV CAMERA

**LEGEND** 

NEW MACHINE

AREA OF REQUIRED ADJUSTMENT

EXISTING STRUCTURE