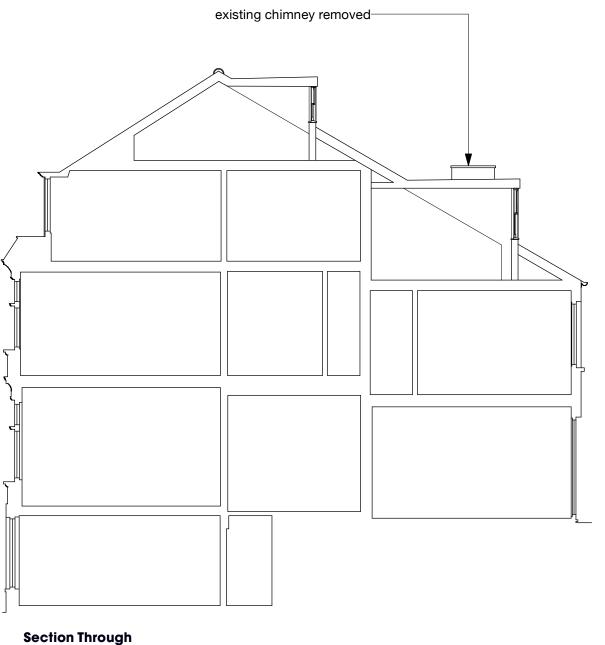

## notes

use figured dimensions only. copyright of design and drawing reserved. all dimensions must be confirmed on site

to any construction work being undertaken setting out to be approved before

\* indicates site dimension.

\*\* indicates a critical dimension.

## revision





existing chimney removed-

**Rear Elevation** 



## dnkdesign

client Mr & Mrs Davis

project 57 Glenmore Road London NW3 4DA

Proposed Rear Elevation & Section Through

drawing N°

DA04.105 rev

date Aug 22 drawn by nh

rawn by scale nh adre Aug ZZ

1:100 @ A3

interior design consultants

18 burrard road london nw6 1db
1020 7813 2945 1020 7813 0609
e info@dnkdesign.co.uk