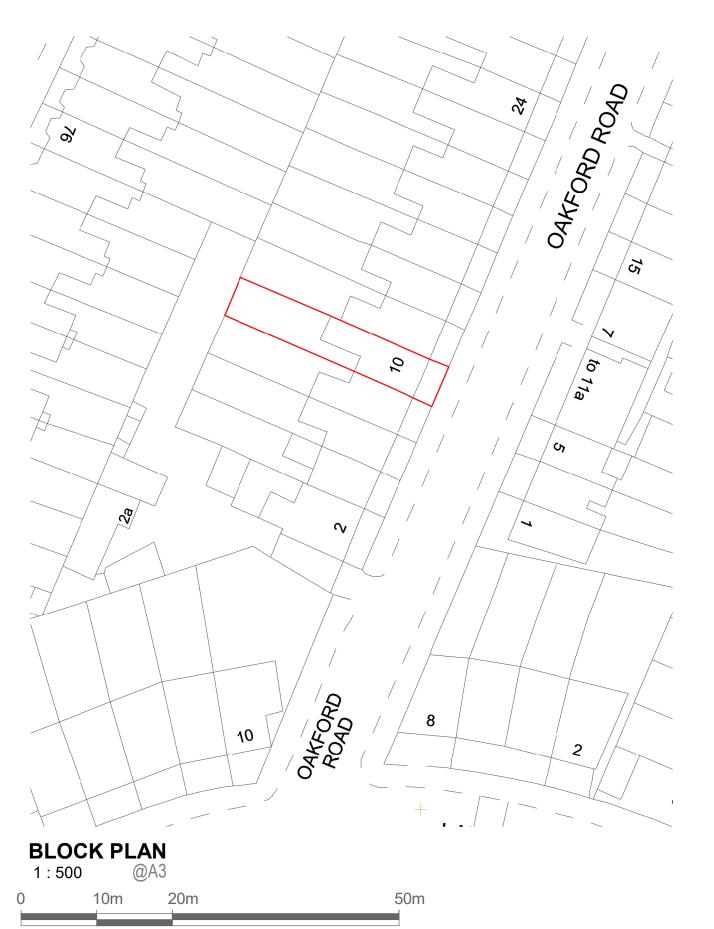

Architecture I Town Planning T: 0203 1500 183 www.GetMePlanning.com

www.GetMePlanning.com

Client Mrs Jude Houston

Project 10C Oakford Road, Kentish Town, NW5 1AH

Title
BLOCK AND
LOCATION PLANS

Date: 18.07.2022
Scale: AS INDICATED
Drawing No.4D-109A E 00
Drawn by: MAX