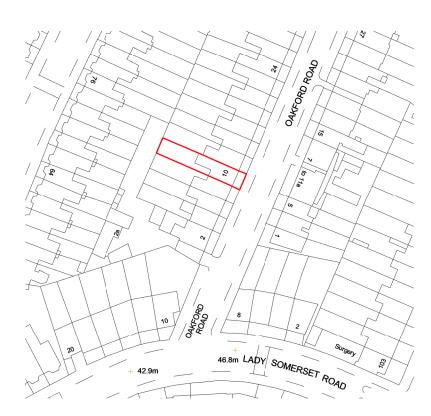

## **LOCATION PLAN**

1:1250 @A3

100m 50m

Written dimensions to be taken in preferences to scaled dimensions. The Contractor is responsible for checking all dimensions before work starts.

All work is to be carried out to the requirements, the satisfaction of the Local Authority.

Architecture I Town Planning T: 0203 1500 183 www.GetMePlanning.com

www.GetMePlanning.com

Client Mrs Jude Houston

Project 10C Oakford Road, Kentish Town, NW5 1AH

Title
BLOCK AND
LOCATION PLANS

Date: 18.07.2022
Scale: AS INDICATED
Drawing No.4D-109A E 00
Drawn by: MAX