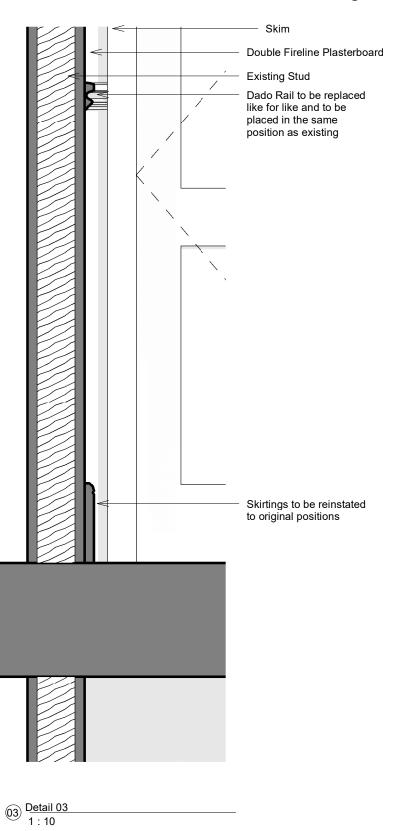

# Flat E Double Fireline Plasterboard Flat D 03 A107 Flat C A106 Flat A 1 : 50 Proposed Section B-B

# Wall Thickness to be the same as the existing