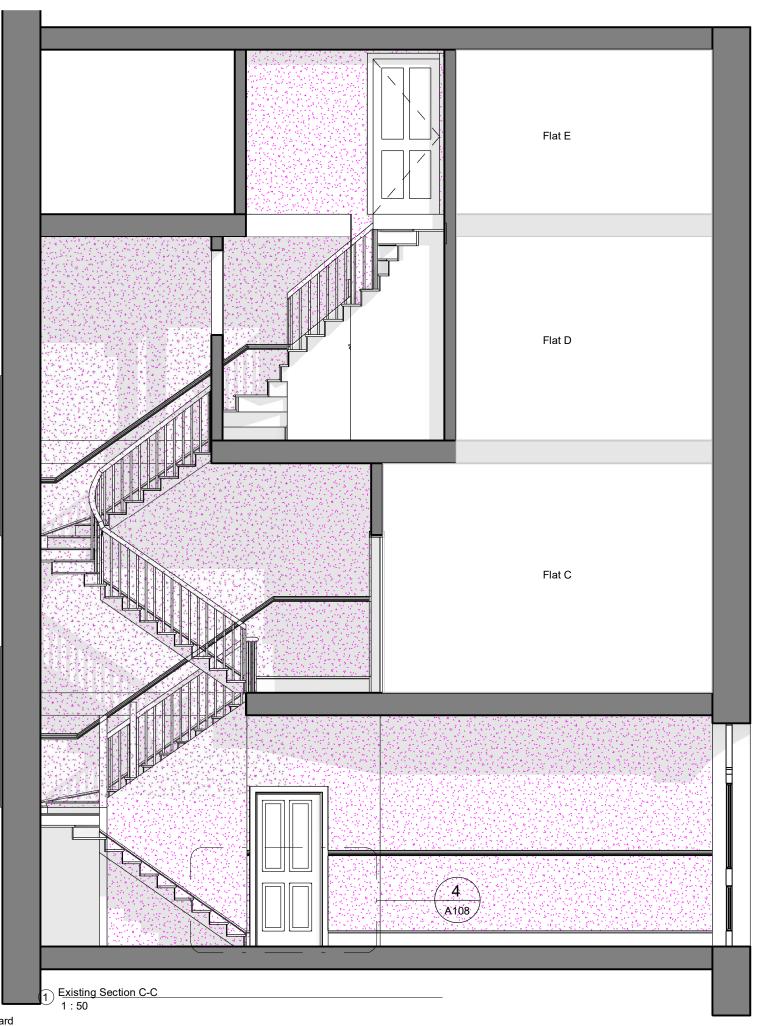

## **Sheet Name:**

A4069\_105/R01\_Existing Section C-C Legend

Discipline Architecture Purpose of Issue: Owner Scale @ A3: 1:50 Date 12/07/2022 Drawn By: Author Rev. R01

Drawing Number:

Stud Walls To be Upgraded With Fireline Plasterboard