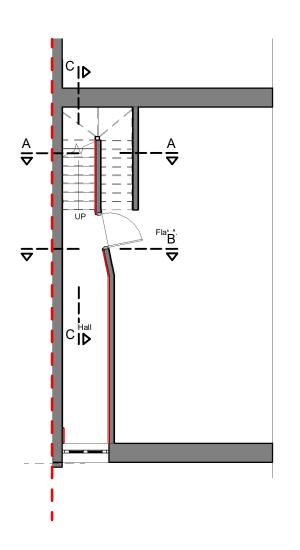

1 Existing Ground Floor 1:100

3 Existing First Floor 1:100

Stud Walls To be Upgraded With Fireline Plasterboard

4 Existing Second Floor 1:100