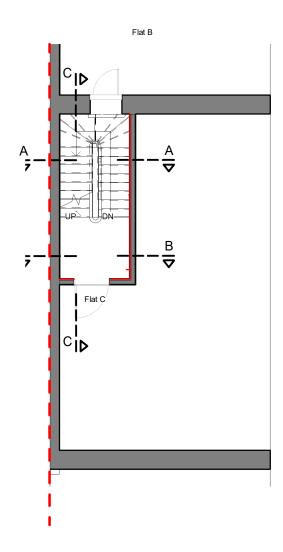

1 Existing Ground Floor 1:100

3 Existing First Floor 1:100

Stud Walls To be Upgraded With Fireline Plasterboard

4 Existing Second Floor 1:100