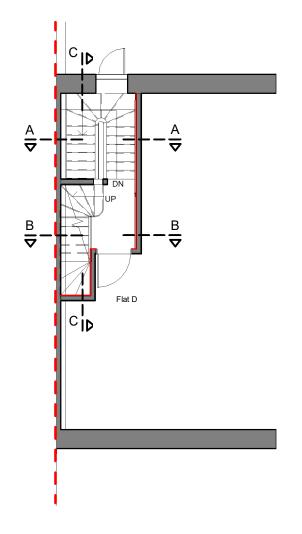

1 Existing Ground Floor 1:100

3 Existing First Floor 1:100

Stud Walls To be Upgraded With Fireline Plasterboard

4 Existing Second Floor 1:100