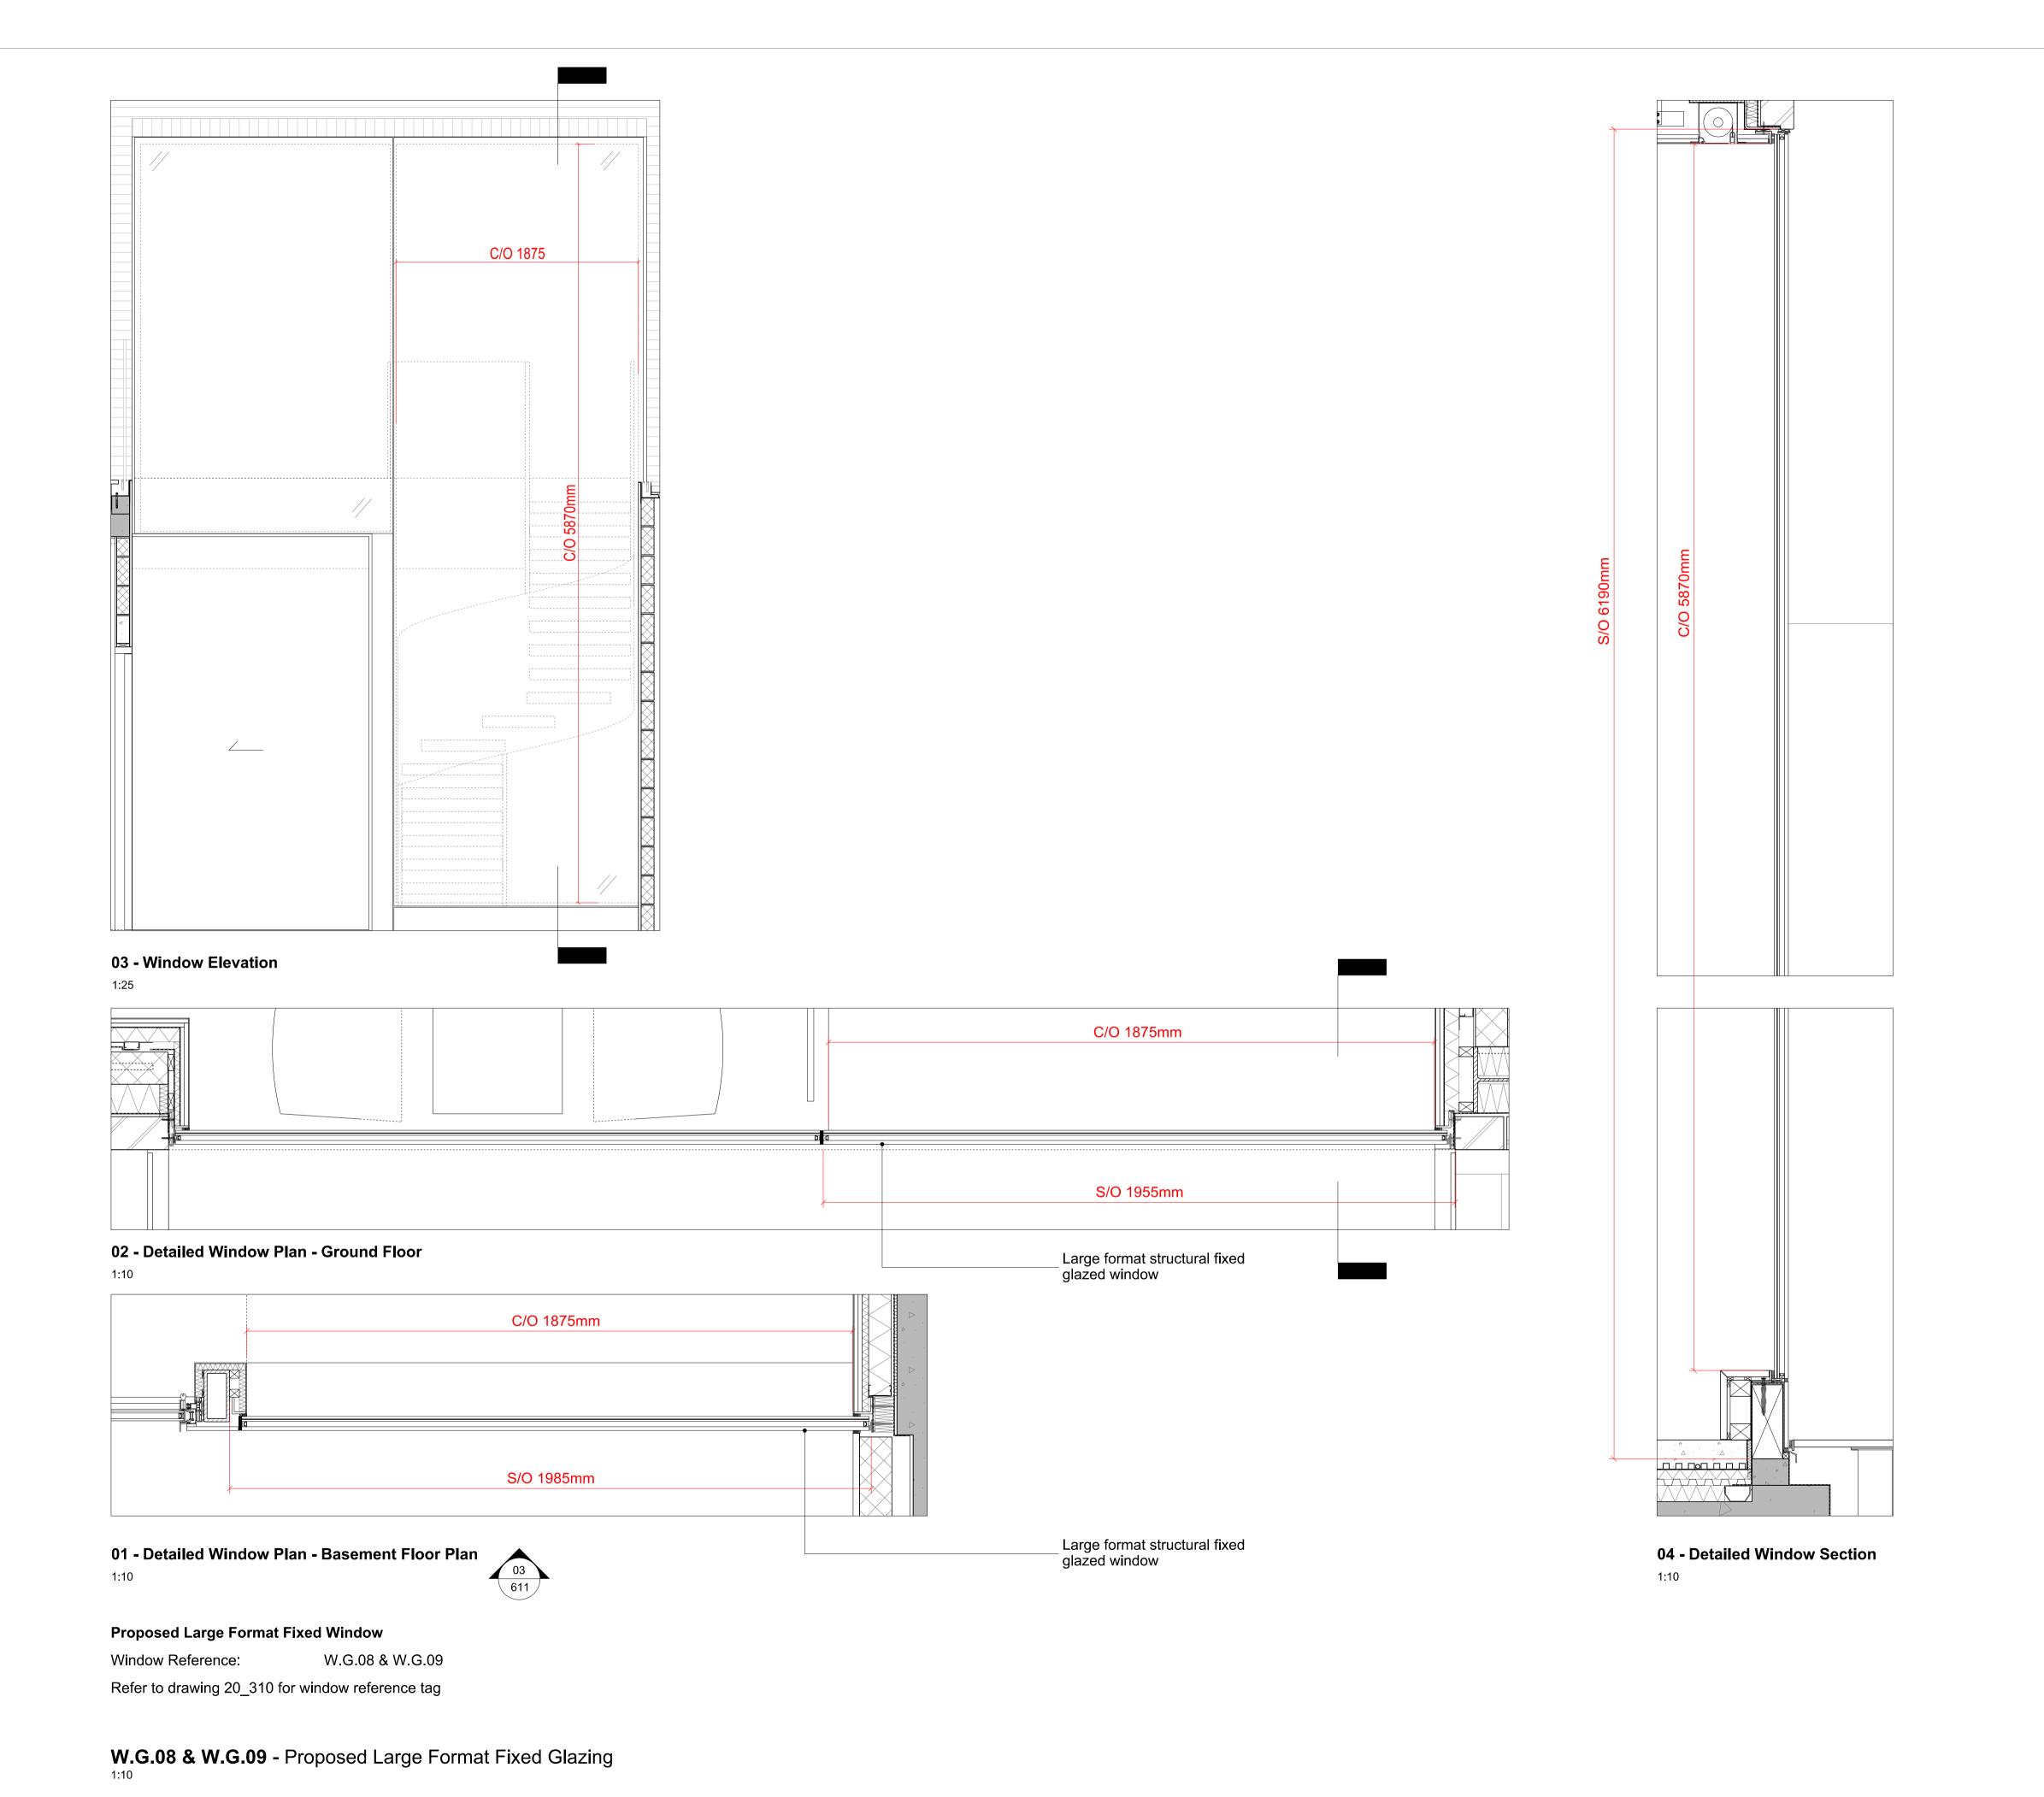

## 76 Lawn Road NW3 2XB

Private

Fixed Large Format Window W.G.08 & W.G.09

Status

PLANNING

|          |          | е           | Scale @ ISO A1<br>1:10 & 1:25 |
|----------|----------|-------------|-------------------------------|
|          |          | /08/2022    |                               |
|          |          |             |                               |
| Revision | Drawn By | Approved By | Drawing Number                |
| Α        | CM       | ED          | 31 611                        |