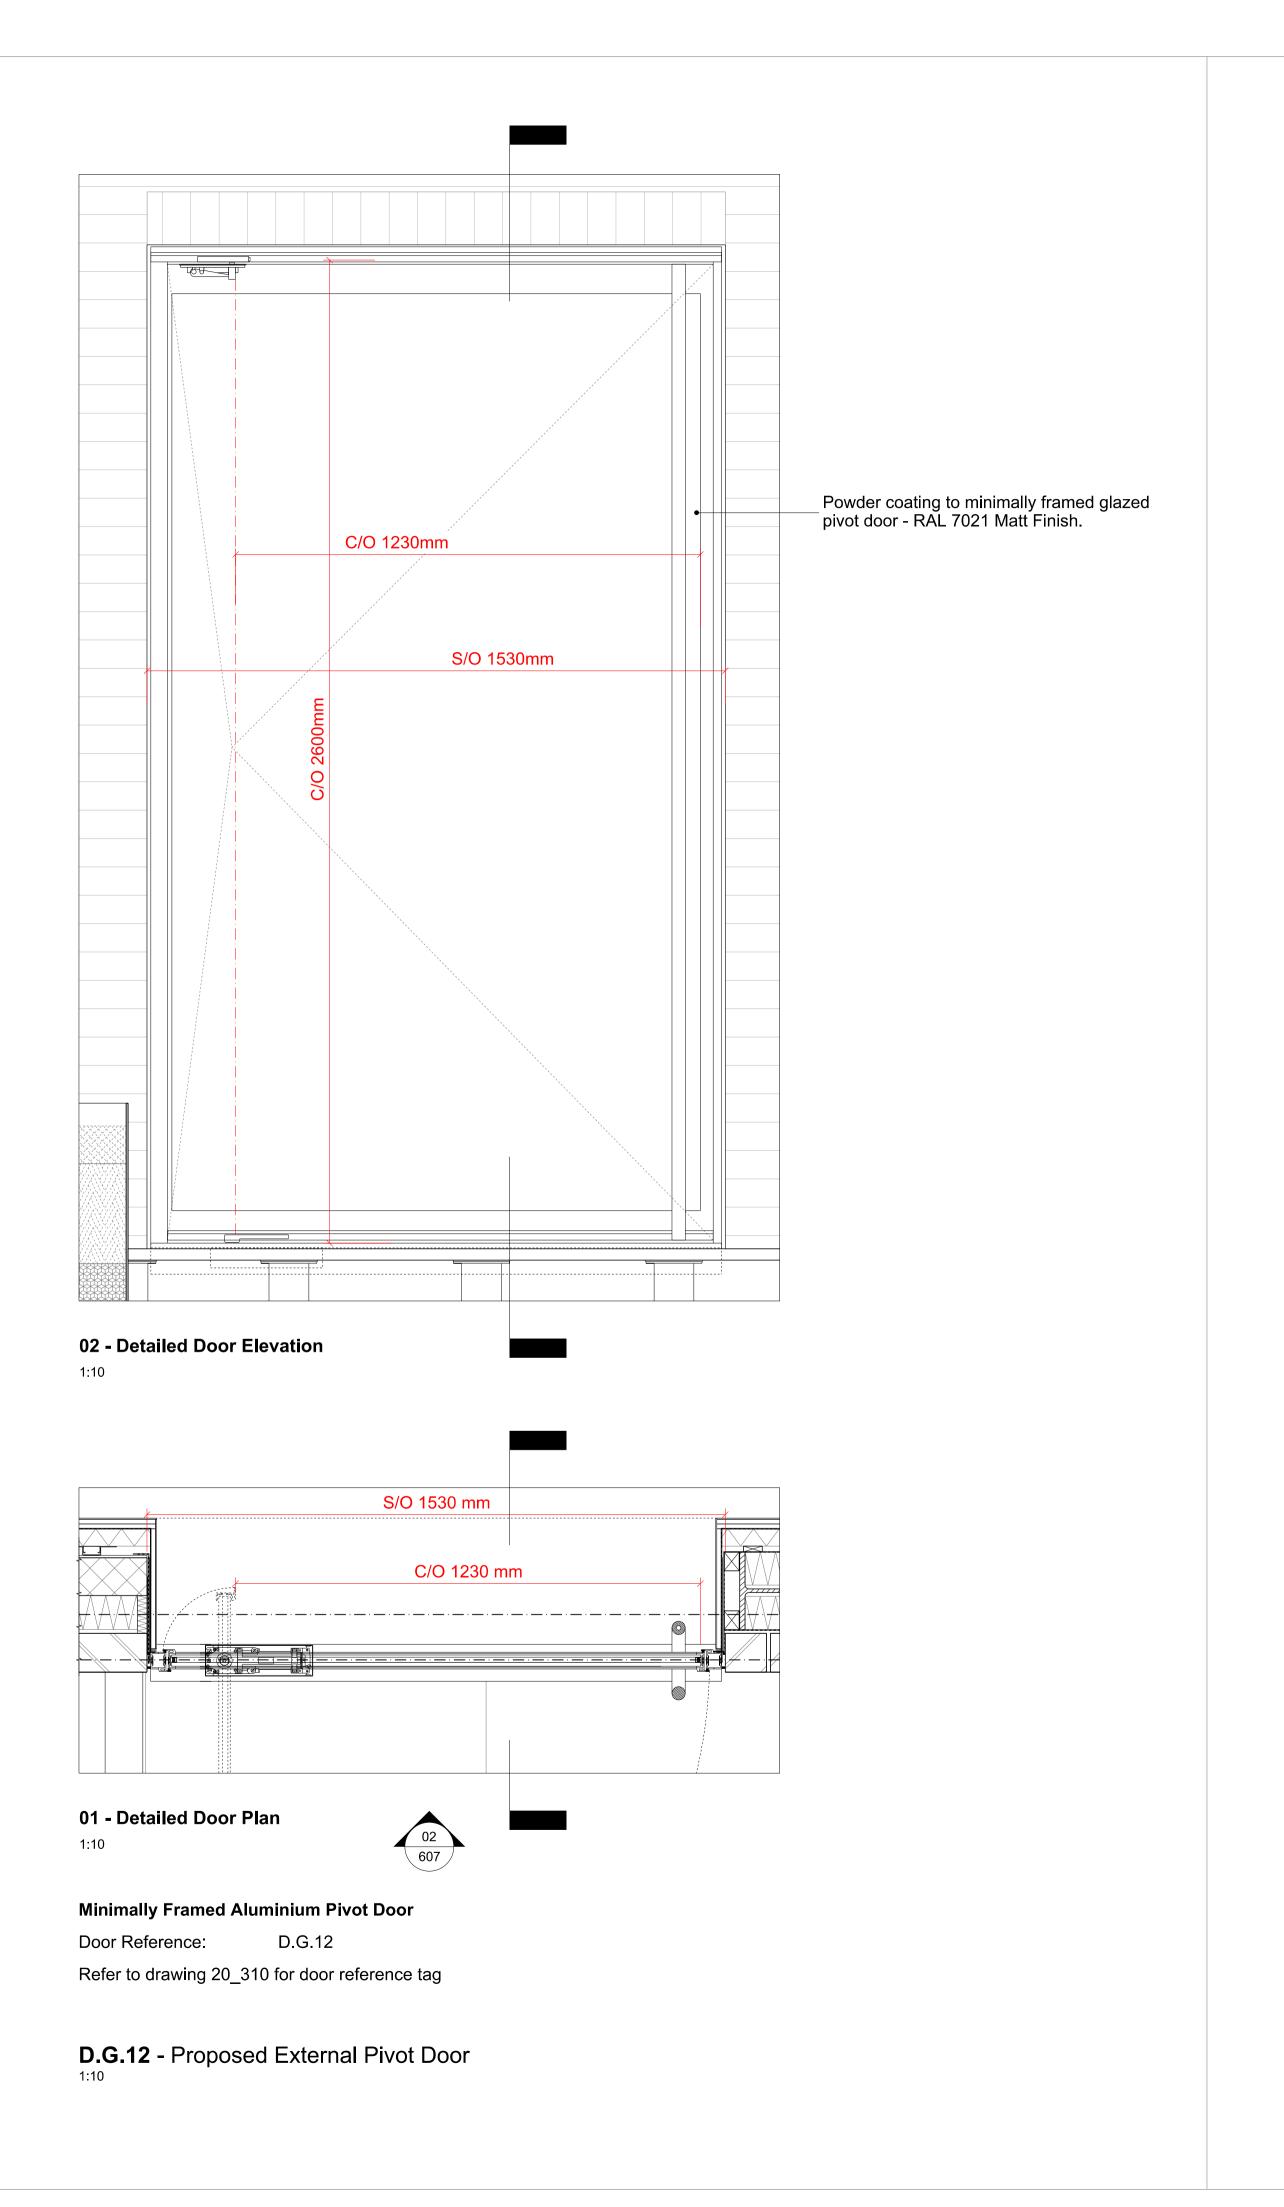

## 76 Lawn Road NW3 2XB

Private

Proposed Pivot Door D.G.12

Status

**PLANNING** 

Project Number Scale @ ISO A1 20007 31/08/2022 1:10 Approved By Drawing Number 31\_607 ED

Date

cousins