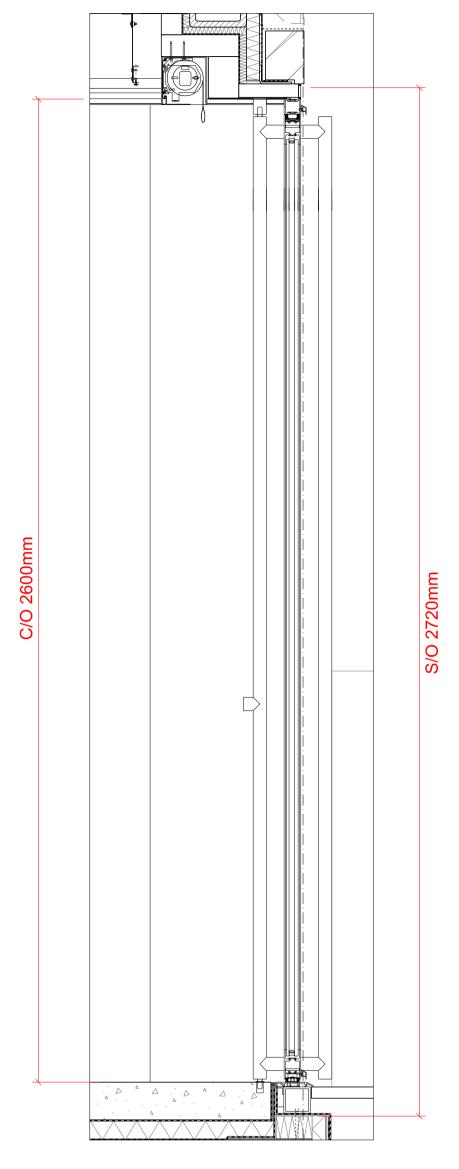

03 - Detailed Door Section

Copyright Cousins & Cousins Architects.

No implied license exists. This drawing should not be used to calculate areas for the purposes of valuation. All dimensions be checked on site by the contractor and such dimensions to be their responsibility. Do not scale drawings.

## 76 Lawn Road NW3 2XB

Private

Proposed Pivot Door D.G.12

Status

**PLANNING** 

Project Number Scale @ ISO A1 20007 31/08/2022 1:10 Approved By Drawing Number 31\_607 ED

Date

cousins