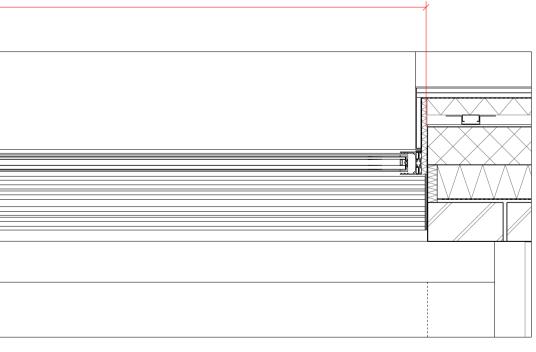

**D.G.11** - Proposed External Sliding Doorset [Operable Corner]

**Detailed Door Section** 

Copyright Cousins & Cousins Architects.

No implied license exists. This drawing should not be used to calculate areas for the purposes of valuation. All dimensions be checked on site by the contractor and such dimensions to be their responsibility. Do not scale drawings.

## Drawing Key

Existing / Retained

Proposed Structure

\*\*NB\*\* Please liaise with architect if unclear regarding any aspect of the proposed works.

FFL +63.550 Ground Floor Level

| <b>4</b> | 31/08/22 | Planning Condition Discharge | ١٨/١ |
|----------|----------|------------------------------|------|