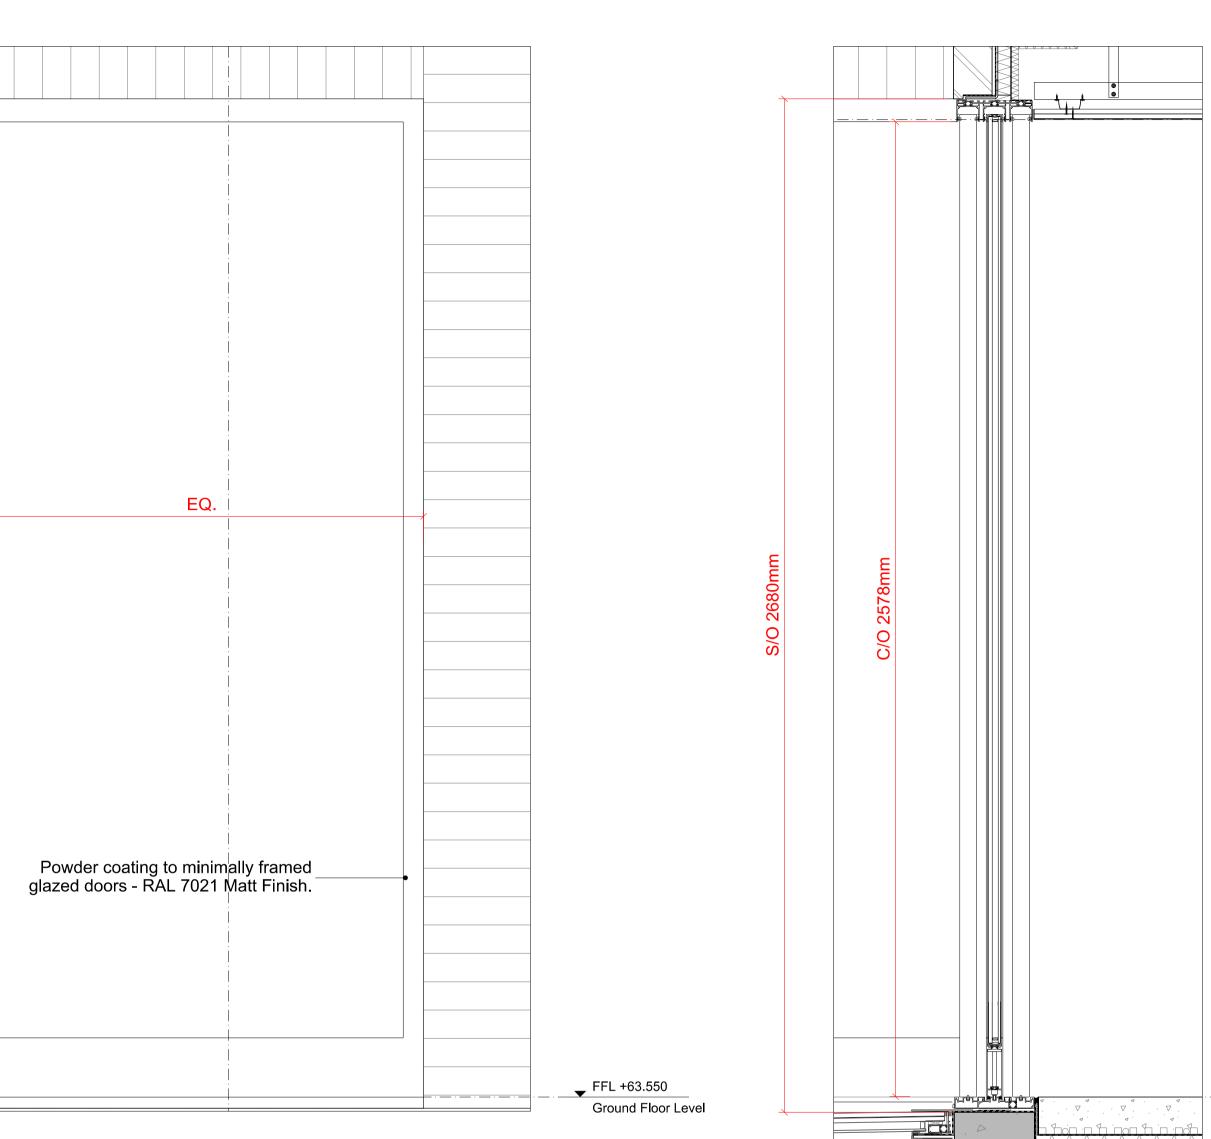

| EC | <u>).</u> |  | C/O 2578mm | <br>EQ. | <br> |  |
|----|-----------|--|------------|---------|------|--|
|    |           |  | C/O        |         |      |  |
|    |           |  |            |         |      |  |
|    |           |  |            |         |      |  |

|  |            | S/O 3610mm |  |
|--|------------|------------|--|
|  |            |            |  |
|  | C/O 2440mm |            |  |
|  |            |            |  |
|  |            |            |  |

## **Detailed Door Plan**

Minimally Framed Aluminium Pocket Sliding Doorset w/ Operable Corner

| Door Reference: | D.G.11                 |
|-----------------|------------------------|
| Requirements:   | Refer to Door Schedule |
| Specification:  | Refer to Door Schedule |

**D.G.11** - Proposed External Sliding Doorset [Operable Corner]

**Detailed Door Section** 

Copyright Cousins & Cousins Architects.

No implied license exists. This drawing should not be used to calculate areas for the purposes of valuation. All dimensions be checked on site by the contractor and such dimensions to be their responsibility. Do not scale drawings.

## Drawing Key

Existing / Retained

Proposed Structure

\*\*NB\*\* Please liaise with architect if unclear regarding any aspect of the proposed works.

FFL +63.550 Ground Floor Level

| <b>4</b> | 31/08/22 | Planning Condition Discharge | ١٨/١ |
|----------|----------|------------------------------|------|