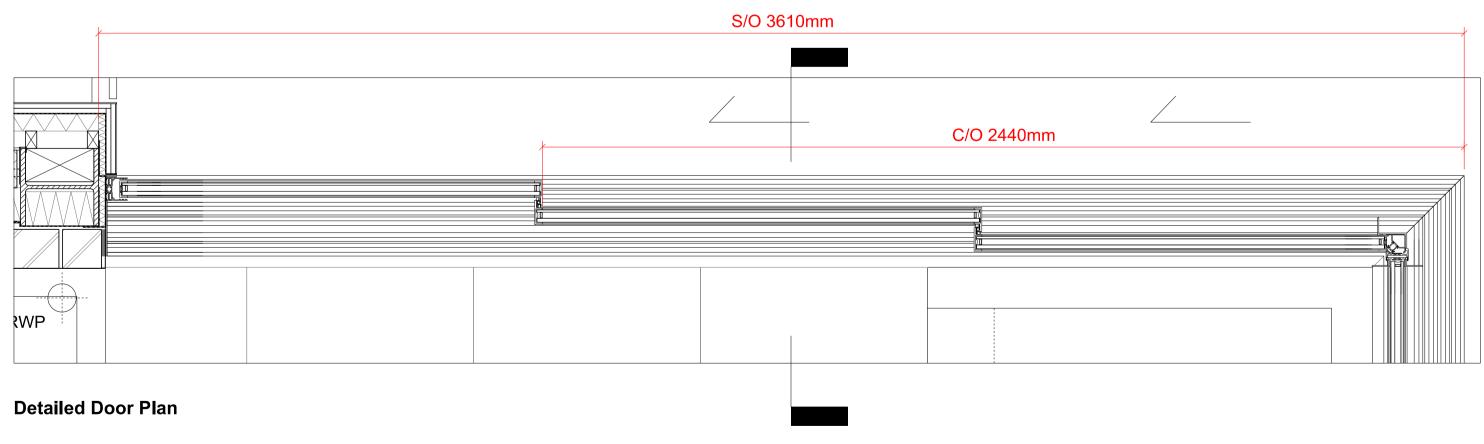

## Minimally Framed Aluminium Pocket Sliding Doorset w/ Operable Corner

Door Reference: D.G.11

Refer to Door Schedule Requirements: Specification: Refer to Door Schedule

## **D.G.11** - Proposed External Sliding Doorset [Operable Corner]

Copyright Cousins & Cousins Architects.

No implied license exists. This drawing should not be used to calculate areas for the purposes of valuation. All dimensions be checked on site by the contractor and such dimensions to be their responsibility. Do not scale drawings.