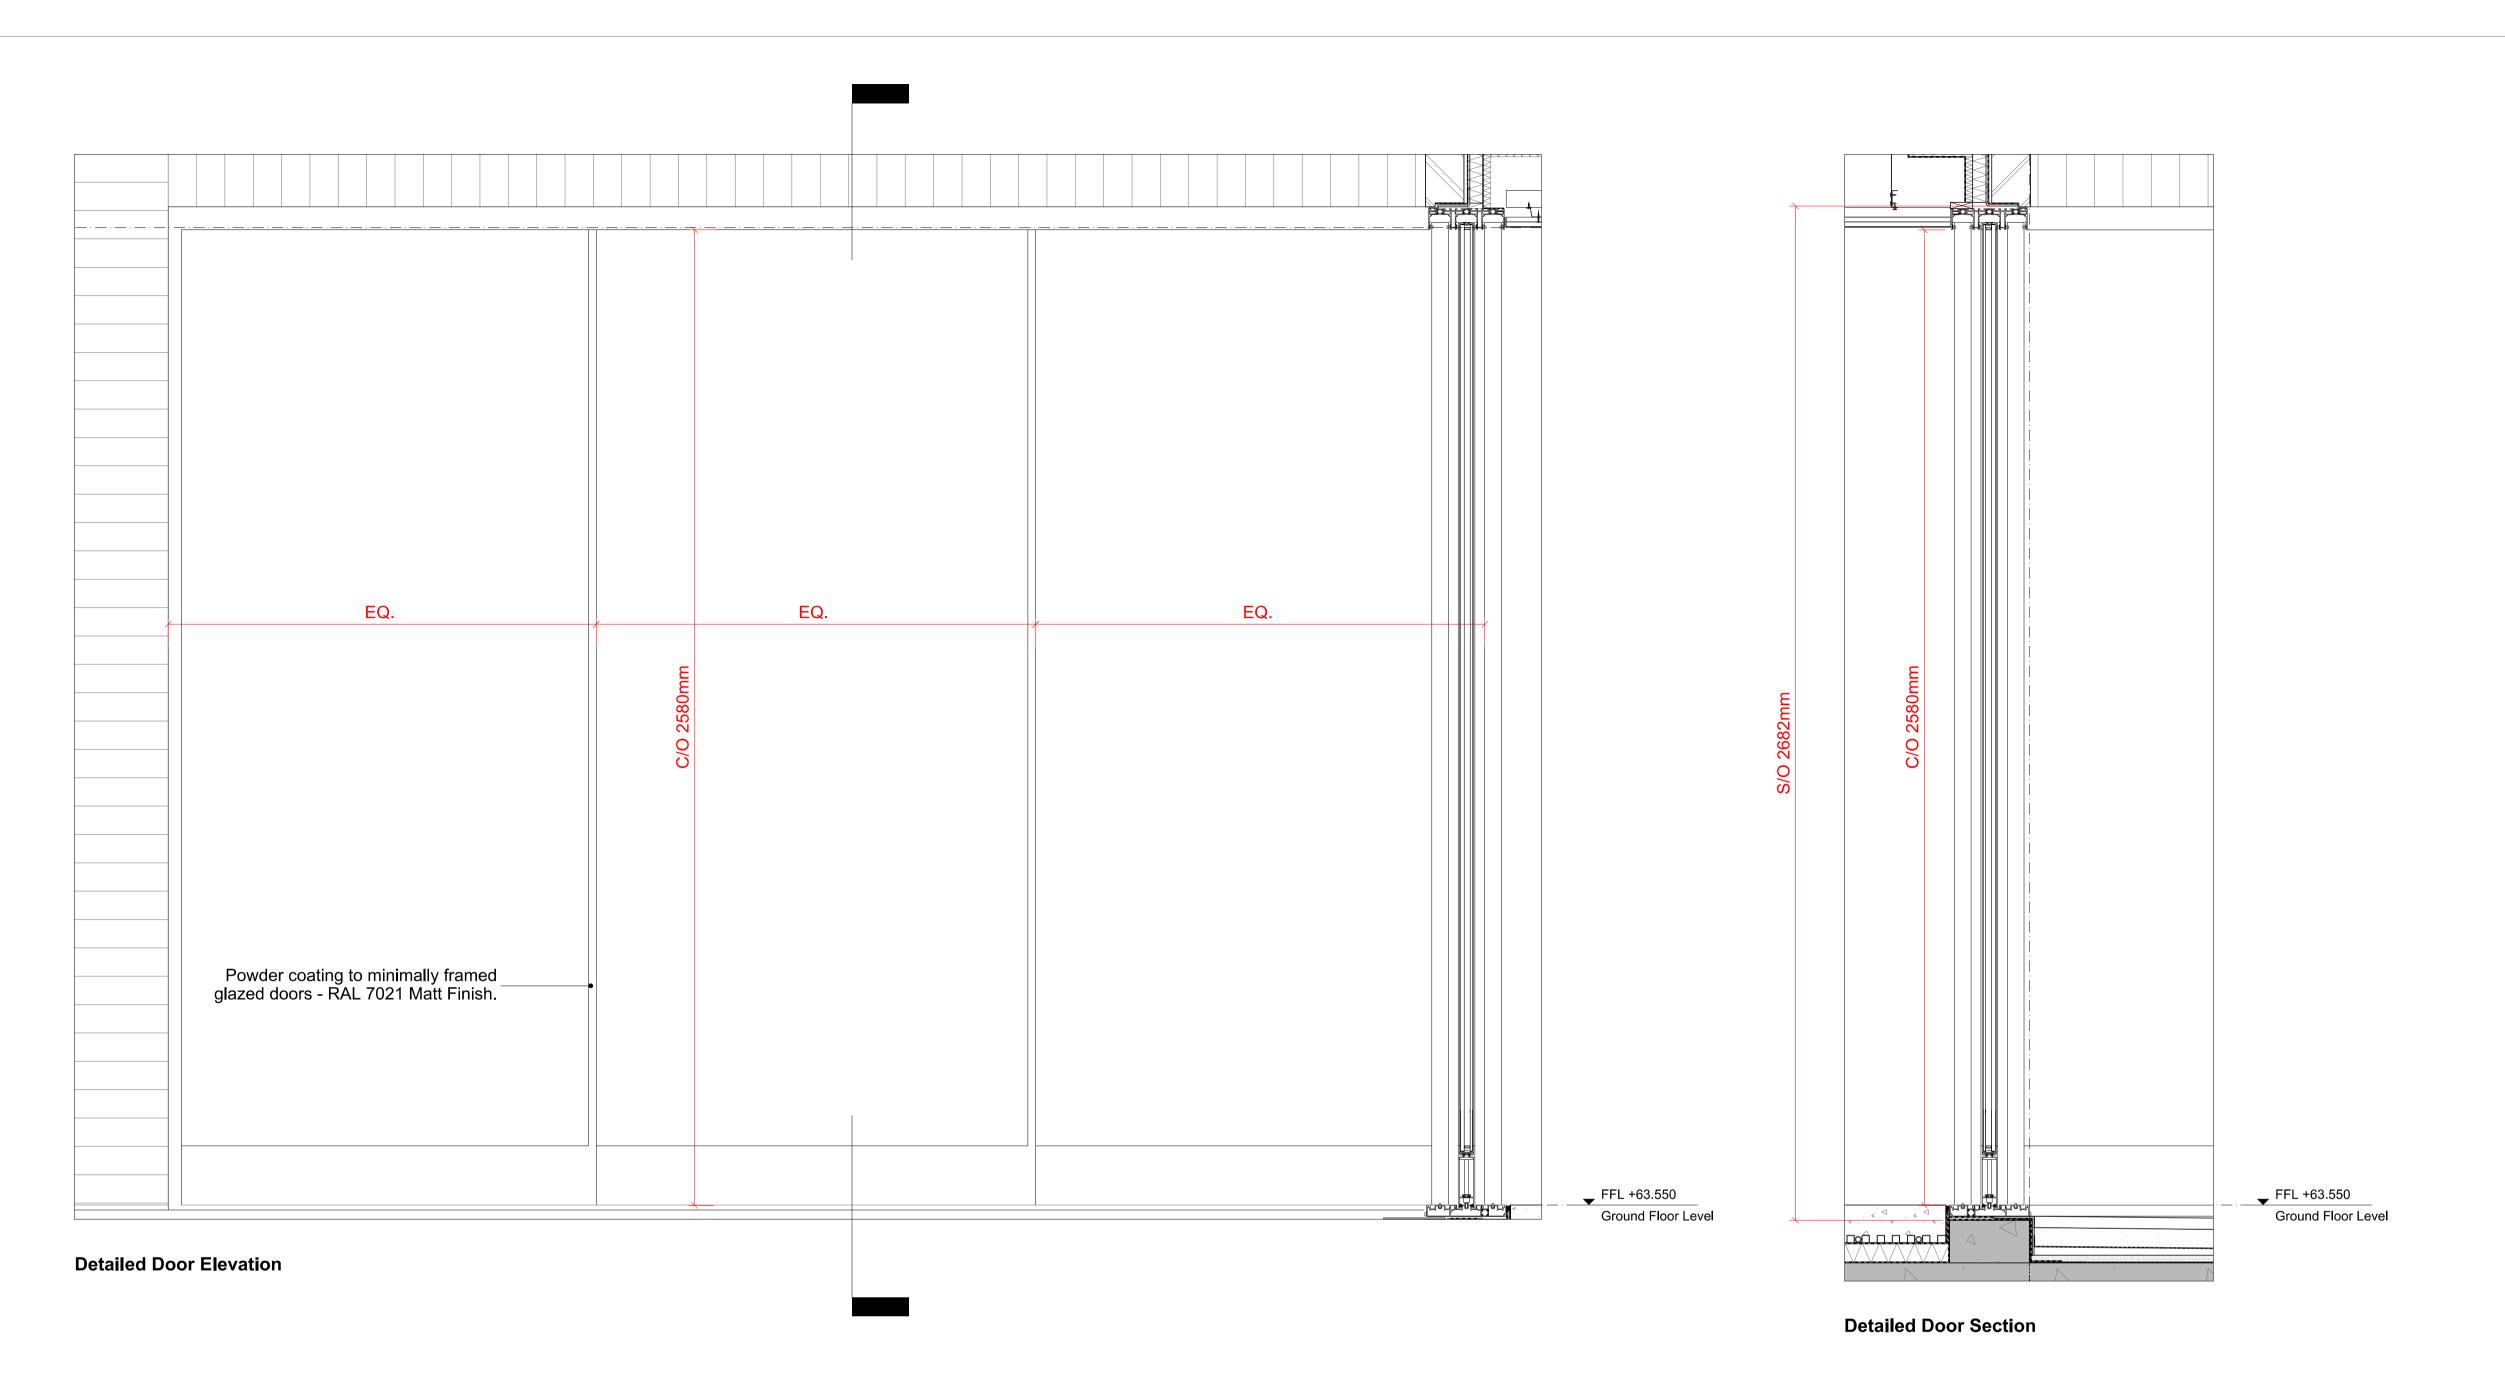

## Minimally Framed Aluminium Pocket Sliding Doorset w/ Operable Corner

Door Reference: D.G.11

Refer to Door Schedule Requirements: Specification: Refer to Door Schedule

## **D.G.11** - Proposed External Sliding Doorset [Operable Corner]

Copyright Cousins & Cousins Architects.

No implied license exists. This drawing should not be used to calculate areas for the purposes of valuation. All dimensions be checked on site by the contractor and such dimensions to be their responsibility. Do not scale drawings.