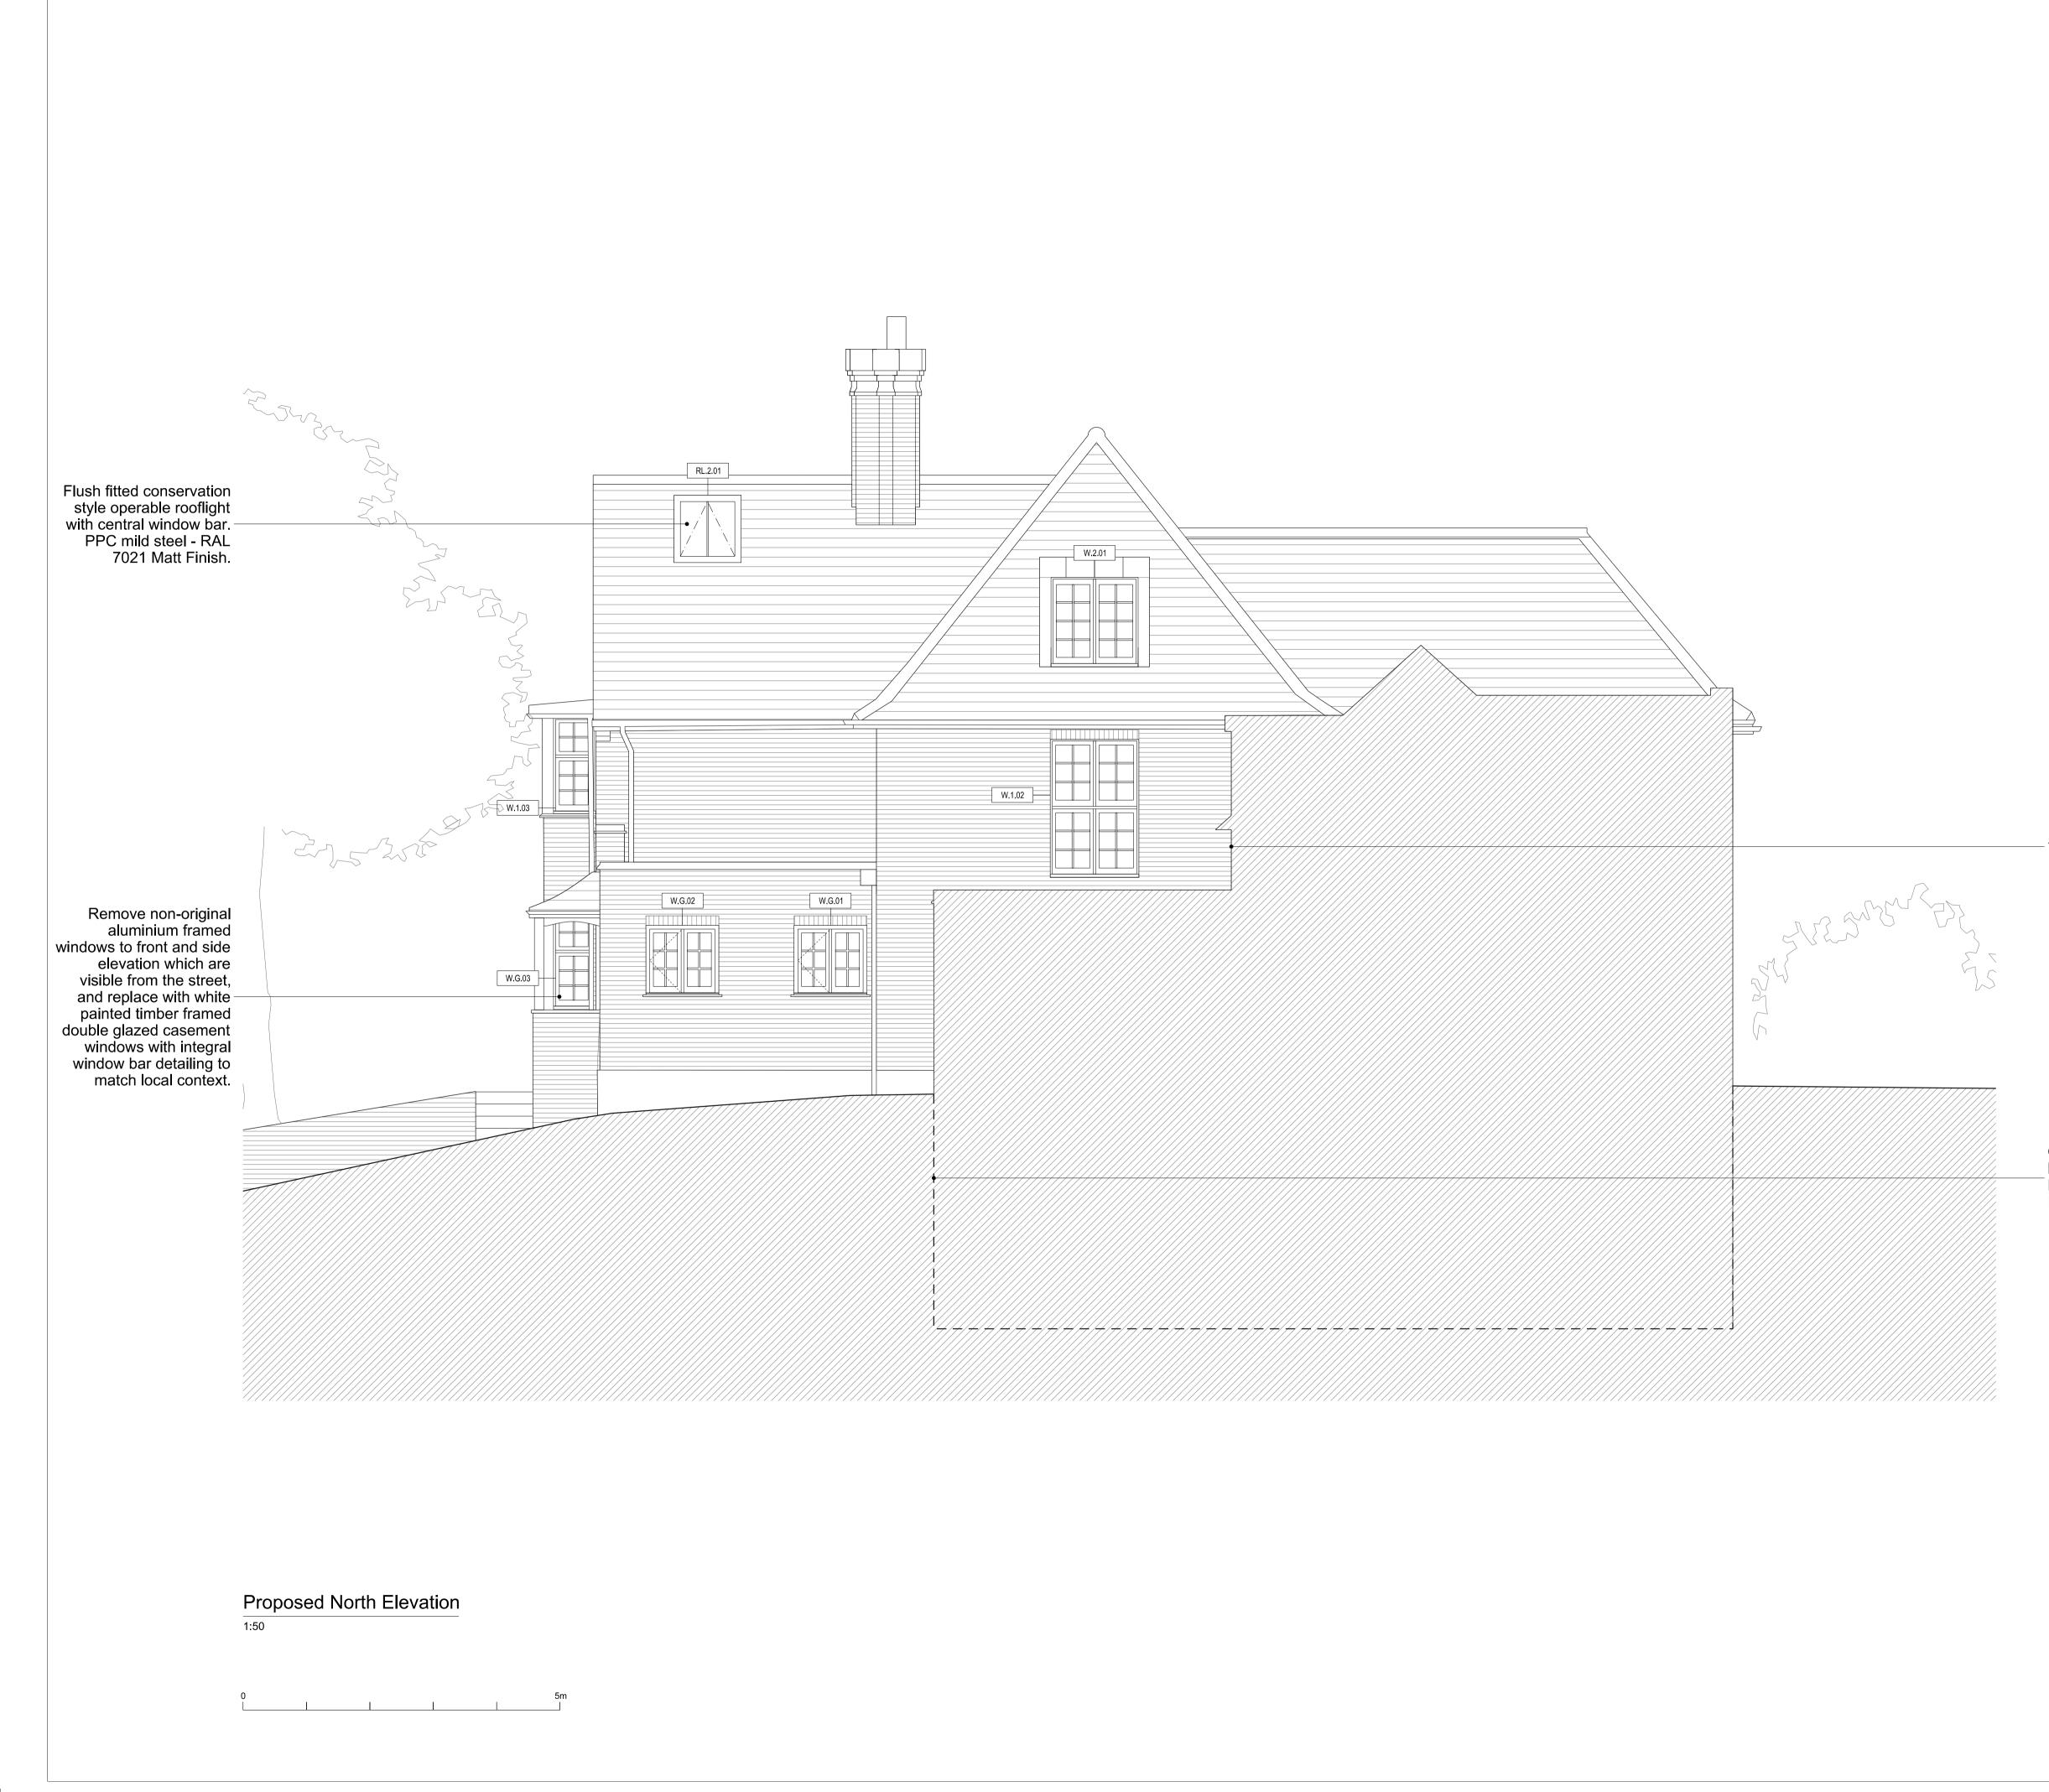

### Project 76 Lawn Road NW3 2XB

Client Private

Title

General Arrangement Proposed North Elevation

## Outline of neighbouring planning approved first – floor extension to No.75 Lawn Road (Planning Ref: 2018/2136/P)

# Outline of approved basement to No.75 Lawn Road (Planning Ref: 2018/2136/P)