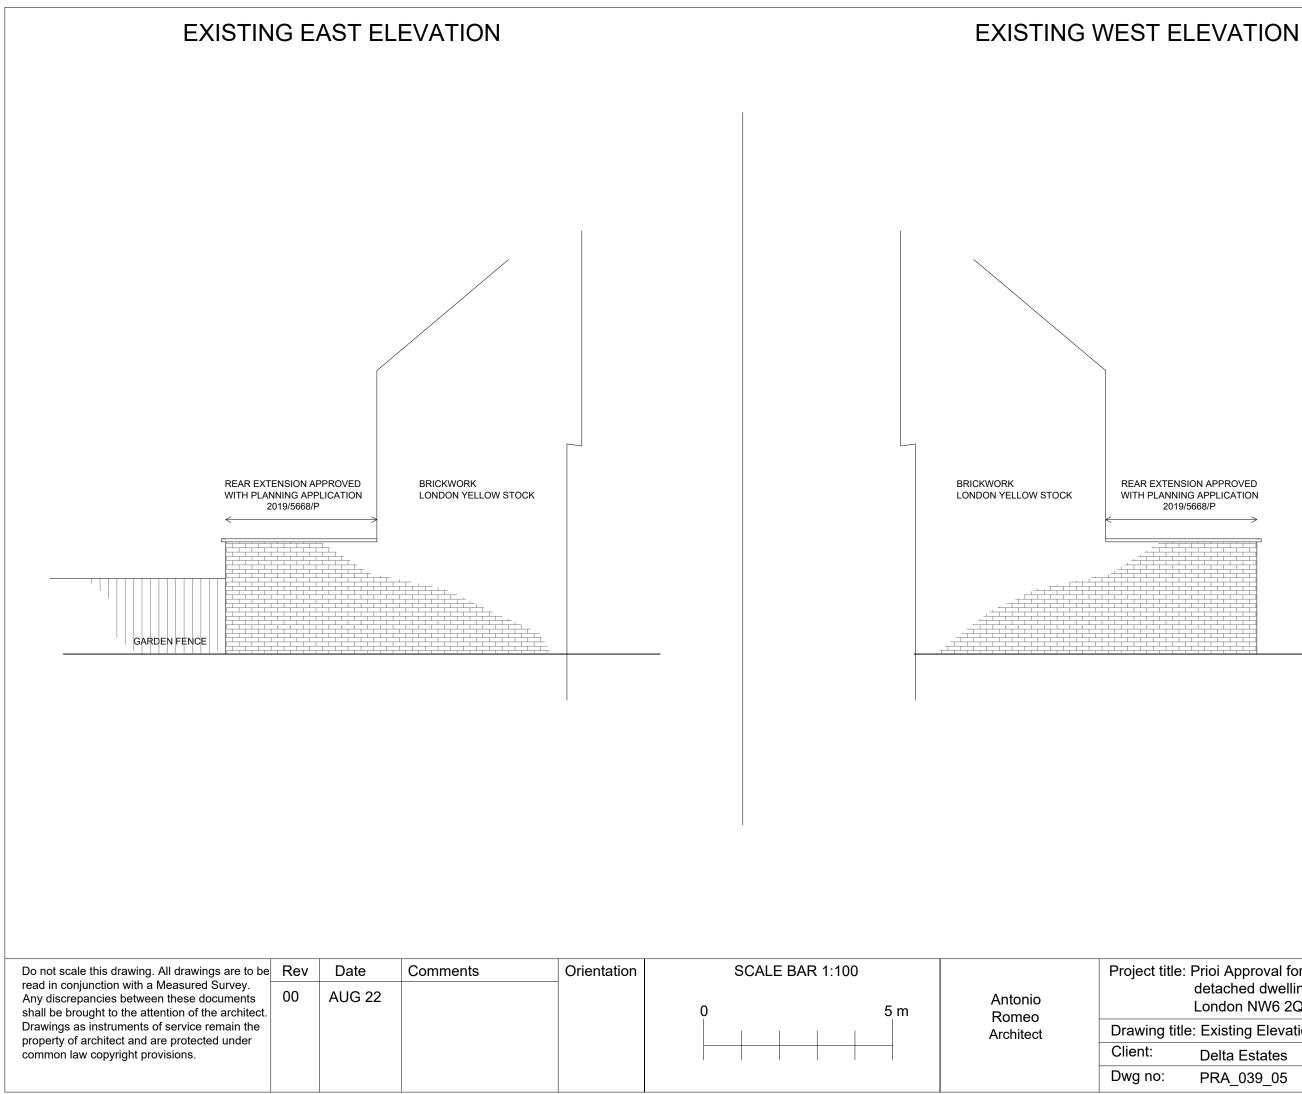

## а PRA\_039\_05 Date: 08/2022

| Prioi Approval for a 8 meters rear extension of a |
|---------------------------------------------------|
| detached dwelling house at 7 Hilltop Road,        |
| London NW6 2QA                                    |
|                                                   |

GARDEN

| London NW6 2QA          |                  |
|-------------------------|------------------|
| le: Existing Elevations |                  |
| Delta Estates           | Scale: 1:100 @A3 |
|                         |                  |