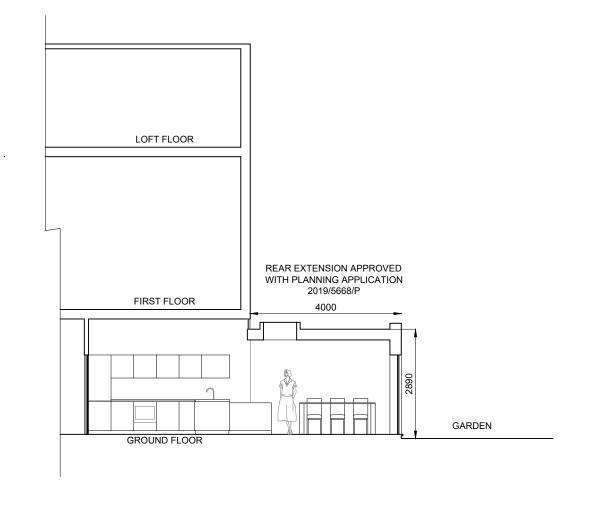

## GROUND FLOOR - EXISTING LAYOUT

## **EXISTING SECTION A - A**





## EXISTING LAYOUT AND SECTION 1:100 SCALE

| Do not scale this drawing. All drawings are to be read in conjunction with a Measured Survey. |
|-----------------------------------------------------------------------------------------------|
| Any discrepancies between these documents                                                     |
| shall be brought to the attention of the architect.                                           |
| Drawings as instruments of service remain the                                                 |
| property of architect and are protected under                                                 |
| common law copyright provisions.                                                              |
|