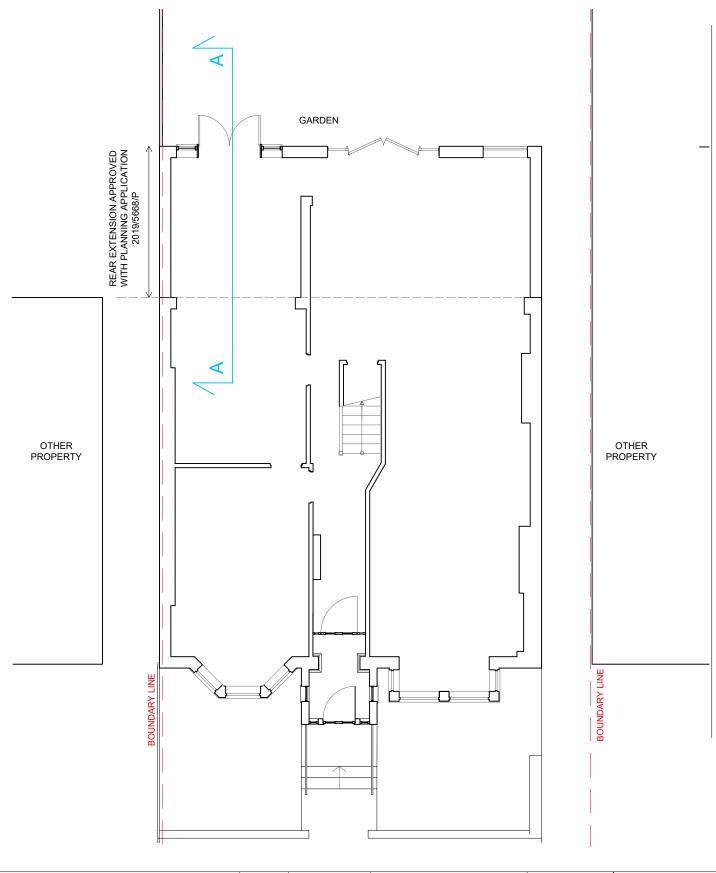

## GROUND FLOOR - EXISTING LAYOUT

## **EXISTING SECTION A - A**





## EXISTING LAYOUT AND SECTION 1:100 SCALE

| Do not scale this drawing. All drawings are to be read in conjunction with a Measured Survey. |
|-----------------------------------------------------------------------------------------------|
| Any discrepancies between these documents                                                     |
| shall be brought to the attention of the architect.                                           |
| Drawings as instruments of service remain the                                                 |
| property of architect and are protected under                                                 |
| common law copyright provisions.                                                              |
|