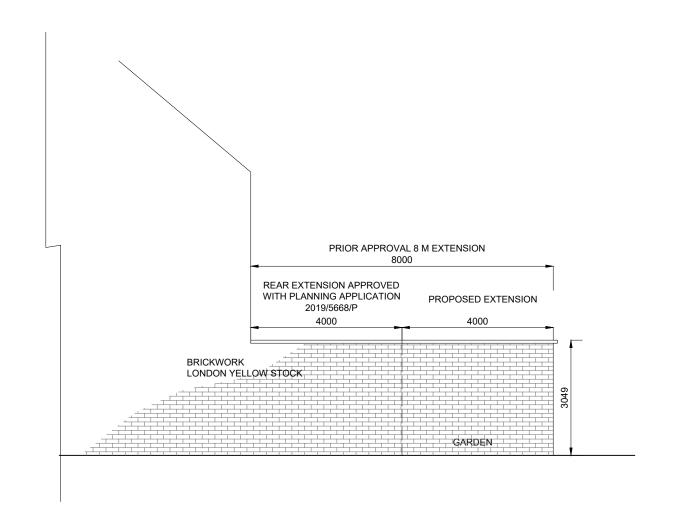

## PROPOSED WEST ELEVATION

| Do not scale this drawing. All drawings are to b   |
|----------------------------------------------------|
| read in conjunction with a Measured Survey.        |
| Any discrepancies between these documents          |
| shall be brought to the attention of the architect |
| Drawings as instruments of service remain the      |
| property of architect and are protected under      |
| common law copyright provisions.                   |
| '                                                  |

Antonio Romeo Architect

| Project title: Prioi Approval for a 8 meters rear extension of a |  |  |  |
|------------------------------------------------------------------|--|--|--|
| detached dwelling house at 7 Hilltop Road,                       |  |  |  |
| London NW6 2QA                                                   |  |  |  |