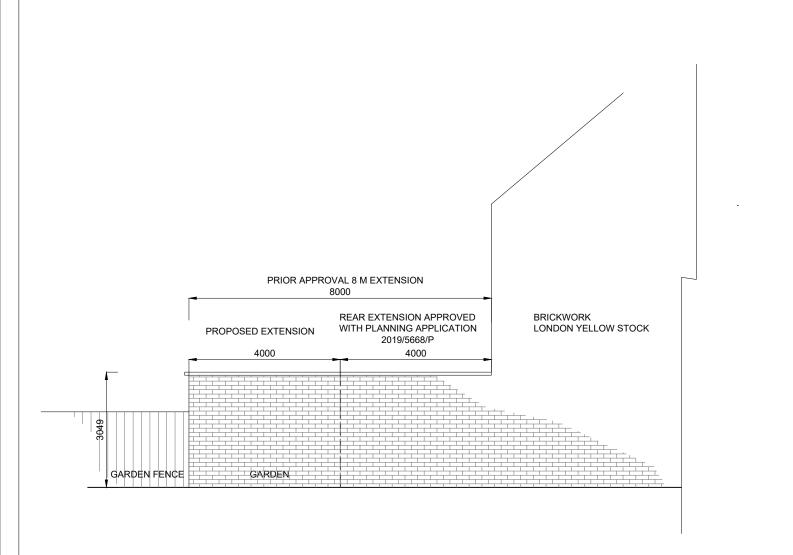

## PROPOSED EAST ELEVATION

Antonio Romeo Architect

| Project title: Prioi Approval for a 8 meters rear extension of a |  |  |  |
|------------------------------------------------------------------|--|--|--|
| detached dwelling house at 7 Hilltop Road,                       |  |  |  |
| London NW6 2QA                                                   |  |  |  |