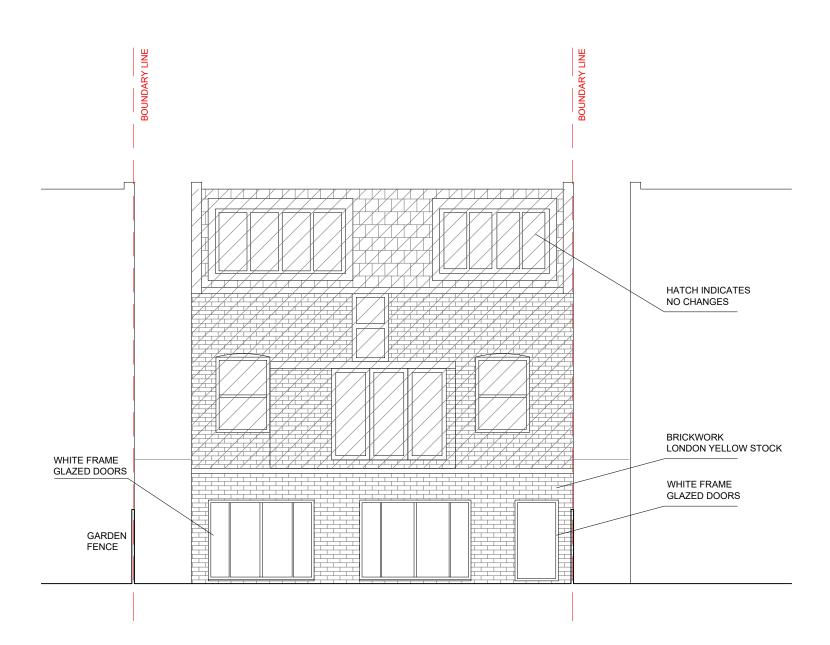

## EXISTING / PROPOSED REAR ELEVATION EXTENSION TO MATCH EXISTING

| Do not scale this drawing. All drawings are to be<br>read in conjunction with a Measured Survey.<br>Any discrepancies between these documents<br>shall be brought to the attention of the architect.<br>Drawings as instruments of service remain the<br>property of architect and are protected under<br>common law copyright provisions. | Rev | Date   | Comments | Orientation | SCALE BAR 1:100 | Antonio<br>Romeo<br>Architect | Project title: Prioi Approval for a 8 meters rear extension of a detached dwelling house at 7 Hilltop Road, London NW6 2QA |
|--------------------------------------------------------------------------------------------------------------------------------------------------------------------------------------------------------------------------------------------------------------------------------------------------------------------------------------------|-----|--------|----------|-------------|-----------------|-------------------------------|----------------------------------------------------------------------------------------------------------------------------|
|                                                                                                                                                                                                                                                                                                                                            |     | AUG 22 |          | N           | 0 5 m           |                               |                                                                                                                            |
|                                                                                                                                                                                                                                                                                                                                            |     |        |          |             |                 |                               | Drawing title: Existing/Proposed rear elevation                                                                            |
|                                                                                                                                                                                                                                                                                                                                            |     |        |          |             |                 |                               | Client: Delta Estates Scale: 1:100 @A3                                                                                     |
|                                                                                                                                                                                                                                                                                                                                            |     |        |          |             |                 |                               | Dwg no: PRA_039_07 Date: 08/2022                                                                                           |